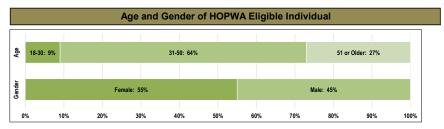

Age of HOPWA Eligible Individuals: 18-30: 9%; 31-50: 64%; 51 or Older: 27%. This Grantee did not serve any HOPWA Eligible Individuals age Younger than 18. Gender of HOPWA Eligible Individuals: Female: 55%; Male: 45%. This Grantee did not serve any HOPWA Eligible Individuals who are Transgender.