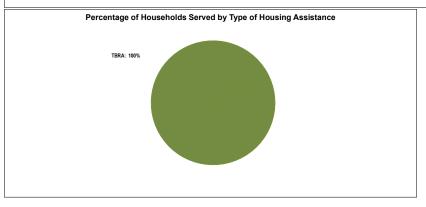

Households Served by type of Housing Assistance: Tenant-based Rental Assistance (TBRA): 100%. Programs not Provided: Permanent housing facilities that receive operating substidies/leased units (PH), Permanent housing facilities developed with capital funds, and placed in service during the operating year (PH Dev); Short Term Rent, Mortgage and Utility Assistance (STRMU); Transitional/short-term facilities that receive operating subsidies/leased units (TST); Transitional/short-term facilities developed with capital funds, and placed in service during the operating year (TST Dev); Permanent Housing Placement Services (PHP).