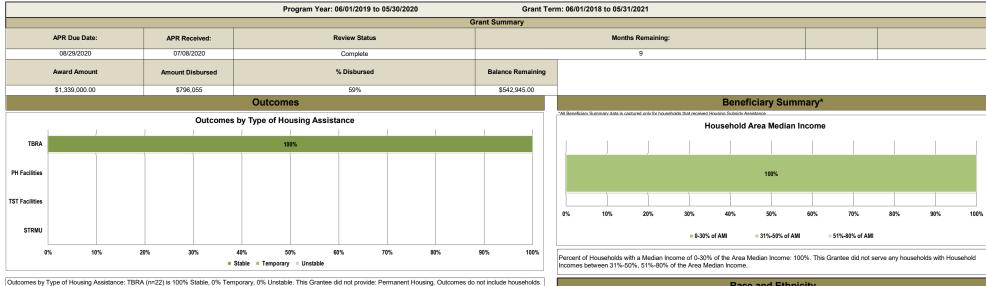

Households Served by type of Housing Assistance: Tenant-based Rental Assistance (TBRA): 100%. Programs not Provided: Permanent housing facilities that receive operating substidies/leased units (PH), Permanent housing facilities developed with capital funds, and placed in service during the operating year (PH Dev); Short Term Rent, Mortgage and Utility Assistance (STRMU); Transitional/short-term facilities that receive operating subsidies/leased units (TST); Transitional/short-term facilities developed with capital funds, and placed in service during the operating year (TST Dev); Permanent Housing Placement Services (PHP).