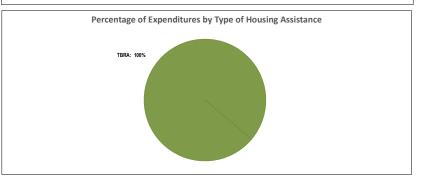

Expenditures by type of Housing Assistance: Tenant-based Rental Assistance (TBRA): 100%. Programs not Provided: Permanent housing facilities that receive operating subsidisel/leased units (PH): Permanent housing facilities developed with capital funds, and placed in service during the operating year (PH Dey): Short Term Rent, Mortgage and Utility Assistance (STRMU): Transitional/short-term facilities that receive operating subsidies/leased units (TST); Transitional/short-term facilities developed with capital funds, and placed in service during the operating year (TST Dey): Permanent Housing Placement Services (PHP).