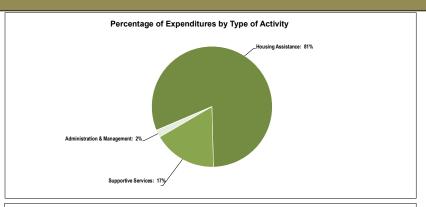

For every dollar spent on the HOPWA program, this grantee leveraged

\$0.56

Total Leveraged Funds \$397,888.00

Expenditures by type of Activity: Housing Assistance: 81%; Supportive Services: 17%; Administration & Management: 2%. Programs not Provided: Housing Developmen Housing Information.