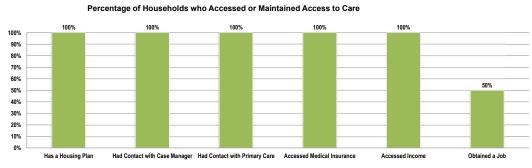

Access to Care and Support: Percent of Households who have a Housing Plan: 100%; Percent of Households who have had Contact with a Case Manager: 100%; Percent of Households who have had Contact with a Primary Care Provider: 100%; Percent of Households who Accessed or Maintained Medical Insurance: 100%; Percent of Households who Accessed or Maintained Income: 100%; Percent of Households who Obtained a Job: 50%.