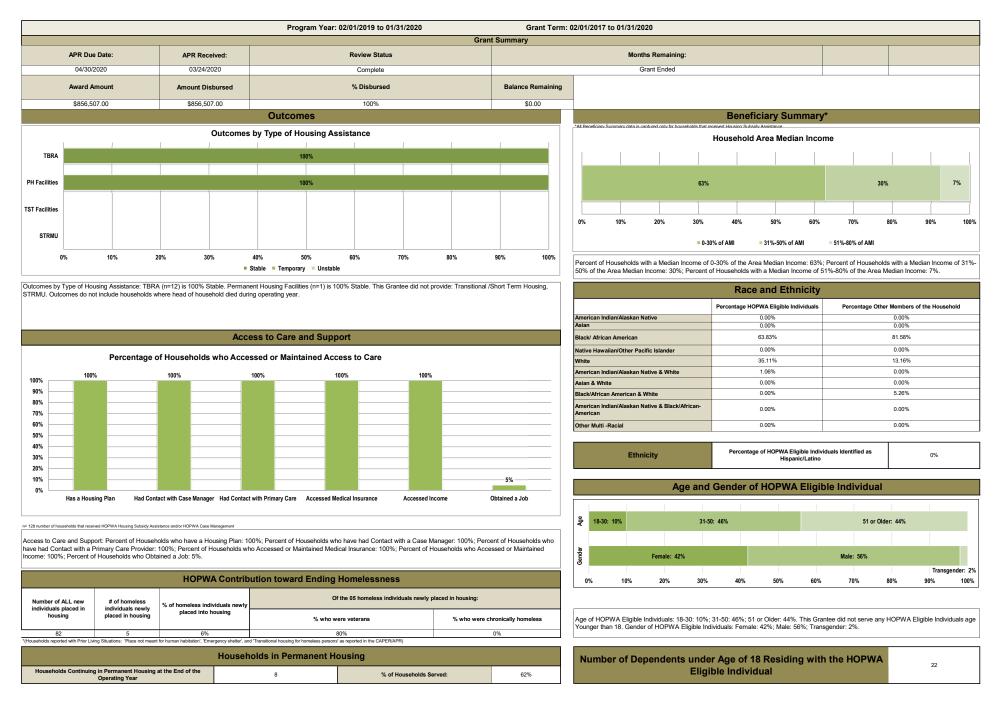

## HOPWA Performance Profile - Competitive Grantee: AIDS Alabama ALH160016

| Outputs:                                                                                                                             |                      |                                                                               |                                                        |                                                                    |                         |                                                                                                                                                                                                                                                                                                                                                                                                                                                                                                                                                                                                                                                                         |  |
|--------------------------------------------------------------------------------------------------------------------------------------|----------------------|-------------------------------------------------------------------------------|--------------------------------------------------------|--------------------------------------------------------------------|-------------------------|-------------------------------------------------------------------------------------------------------------------------------------------------------------------------------------------------------------------------------------------------------------------------------------------------------------------------------------------------------------------------------------------------------------------------------------------------------------------------------------------------------------------------------------------------------------------------------------------------------------------------------------------------------------------------|--|
| Type of Activity                                                                                                                     | Households<br>Served | Expenditures                                                                  | Percentage of Total Expenditures                       |                                                                    | Per Unit Cost           | Percentage of Expenditures by Type of Activity                                                                                                                                                                                                                                                                                                                                                                                                                                                                                                                                                                                                                          |  |
| Housing Assistance                                                                                                                   |                      |                                                                               |                                                        |                                                                    | Housing Assistance: 40% |                                                                                                                                                                                                                                                                                                                                                                                                                                                                                                                                                                                                                                                                         |  |
| Tenant-based Rental Assistance                                                                                                       | 12                   | \$34,706.23                                                                   |                                                        |                                                                    | \$2,892.19              | Administration & Management: 3%                                                                                                                                                                                                                                                                                                                                                                                                                                                                                                                                                                                                                                         |  |
| Households in permanent housing facilities that receive<br>operating subsidies/leased units                                          | 1                    | \$4,524.05                                                                    |                                                        |                                                                    | \$4,524.05              |                                                                                                                                                                                                                                                                                                                                                                                                                                                                                                                                                                                                                                                                         |  |
| Households in permanent housing facilities developed<br>with capital funds, and placed in service during the<br>operating year       | 0                    | \$0.00                                                                        |                                                        |                                                                    | \$0.00                  |                                                                                                                                                                                                                                                                                                                                                                                                                                                                                                                                                                                                                                                                         |  |
| Total Households and expenditures:<br>Permanent Housing                                                                              | 13                   | \$39,230.28                                                                   | 14% of households served with HOPWA<br>Housing Subsidy | 30% of overall HOPWA<br>Housing Subsidy<br>Assistance Expenditures | \$3,017.71              |                                                                                                                                                                                                                                                                                                                                                                                                                                                                                                                                                                                                                                                                         |  |
| Short Term Rent, Mortgage and Utility Assistance                                                                                     | 0                    | \$0.00                                                                        |                                                        |                                                                    | \$0.00                  | Crousing information: 40%                                                                                                                                                                                                                                                                                                                                                                                                                                                                                                                                                                                                                                               |  |
| Households in transitional/short-term facilities that<br>receive operating subsidies                                                 | 0                    | \$0.00                                                                        |                                                        |                                                                    | \$0.00                  |                                                                                                                                                                                                                                                                                                                                                                                                                                                                                                                                                                                                                                                                         |  |
| Households in transitional/short-term facilities developed<br>with capital funds, and placed in service during the<br>operating year | 0                    | \$0.00                                                                        |                                                        |                                                                    | \$0.00                  | Expenditures by type of Activity: Housing Assistance: 40%, Supportive Services: 9%, Housing Information: 48%; Administration & Management: 3%. Programs not<br>Provided: Housing Development.                                                                                                                                                                                                                                                                                                                                                                                                                                                                           |  |
| Total Households and expenditures:<br>Short-Term / Transitional Housing                                                              | 0                    | \$0.00                                                                        |                                                        |                                                                    | \$0.00                  | Percentage of Expenditures by Type of Housing Assistance                                                                                                                                                                                                                                                                                                                                                                                                                                                                                                                                                                                                                |  |
| Permanent Housing Placement Services                                                                                                 | 94                   | \$92,133.35                                                                   |                                                        |                                                                    | \$980.14                | PHP: 70%                                                                                                                                                                                                                                                                                                                                                                                                                                                                                                                                                                                                                                                                |  |
| Adjustment for Household that received more than one<br>type of Housing Subsidy Assistance                                           | 13                   |                                                                               |                                                        |                                                                    |                         | PH: 3%                                                                                                                                                                                                                                                                                                                                                                                                                                                                                                                                                                                                                                                                  |  |
| Total                                                                                                                                | 94                   | 94 \$131,363.63                                                               |                                                        | 40%                                                                | \$1,397.49              |                                                                                                                                                                                                                                                                                                                                                                                                                                                                                                                                                                                                                                                                         |  |
| Housing Development                                                                                                                  |                      |                                                                               |                                                        |                                                                    |                         |                                                                                                                                                                                                                                                                                                                                                                                                                                                                                                                                                                                                                                                                         |  |
| Facility-Based units being developed with capital funding<br>but not yet opened (identify units of housing planned)                  | 0                    | \$0.00                                                                        |                                                        |                                                                    |                         | TBRA: 27%                                                                                                                                                                                                                                                                                                                                                                                                                                                                                                                                                                                                                                                               |  |
| Total                                                                                                                                | 0                    | \$0.00                                                                        |                                                        | 0%                                                                 |                         |                                                                                                                                                                                                                                                                                                                                                                                                                                                                                                                                                                                                                                                                         |  |
| Supportive Services                                                                                                                  |                      |                                                                               |                                                        |                                                                    |                         |                                                                                                                                                                                                                                                                                                                                                                                                                                                                                                                                                                                                                                                                         |  |
| Supportive Services provided by project<br>sponsors/subrecipient that also delivered HOPWA<br>housing subsidy assistance             | 128                  | \$31,201.05                                                                   |                                                        |                                                                    |                         |                                                                                                                                                                                                                                                                                                                                                                                                                                                                                                                                                                                                                                                                         |  |
| Supportive Services provided by project<br>sponsors/subrecipient that only provided supportive<br>services.                          | 0                    | \$0.00                                                                        |                                                        |                                                                    |                         | Expenditures by type of Housing Assistance: Tenant-based Rental Assistance (TBRA): 27%; Permanent housing facilities that receive operating subsidies/leased u<br>(PH): 3%; Permanent Housing Placement Services (PHP): 70%. Programs not Provided: Permanent housing facilities developed with capital funds, and placed in<br>service during the operating year (PH Dev); Short Term Rent, Mortgage and Ultity Assistance (STRMU); Transitional/short-term facilities that receive operating                                                                                                                                                                          |  |
| Adjustment for Household that received Supportive<br>Services from both types of Project Sponsors                                    | 0                    |                                                                               |                                                        |                                                                    |                         | service during the operating year (++) Dev). Shot if errin kern, morgage and ounly assistance (Si revue), transitional-ider in actites that receive operating<br>subsidies/leased units (TST); Transitional/short-term facilities developed with capital funds, and placed in service during the operating year (TST Dev).                                                                                                                                                                                                                                                                                                                                              |  |
| Total                                                                                                                                | 128                  | \$31,201.05                                                                   |                                                        | 9%                                                                 |                         | Percentage of Households Served by Type of Housing Assistance                                                                                                                                                                                                                                                                                                                                                                                                                                                                                                                                                                                                           |  |
| Housing Information Services                                                                                                         |                      |                                                                               |                                                        |                                                                    |                         |                                                                                                                                                                                                                                                                                                                                                                                                                                                                                                                                                                                                                                                                         |  |
| Housing Information Services                                                                                                         | 3,277                | \$165,165.50                                                                  |                                                        |                                                                    |                         |                                                                                                                                                                                                                                                                                                                                                                                                                                                                                                                                                                                                                                                                         |  |
| Total                                                                                                                                | 3,277                | \$165,165.50                                                                  |                                                        | 48%                                                                |                         |                                                                                                                                                                                                                                                                                                                                                                                                                                                                                                                                                                                                                                                                         |  |
| Administration and Management Services                                                                                               |                      |                                                                               |                                                        |                                                                    |                         |                                                                                                                                                                                                                                                                                                                                                                                                                                                                                                                                                                                                                                                                         |  |
| Resource Identification to establish, coordinate and<br>develop housing assistance resources                                         |                      | \$0.00                                                                        |                                                        |                                                                    |                         | PHP: 87%                                                                                                                                                                                                                                                                                                                                                                                                                                                                                                                                                                                                                                                                |  |
| Technical Assistance                                                                                                                 |                      | \$0.00                                                                        |                                                        |                                                                    |                         | PH: 1%                                                                                                                                                                                                                                                                                                                                                                                                                                                                                                                                                                                                                                                                  |  |
| Program Outcomes/Evaluation                                                                                                          |                      | \$0.00                                                                        |                                                        |                                                                    |                         |                                                                                                                                                                                                                                                                                                                                                                                                                                                                                                                                                                                                                                                                         |  |
| Other Activity                                                                                                                       |                      |                                                                               |                                                        |                                                                    |                         |                                                                                                                                                                                                                                                                                                                                                                                                                                                                                                                                                                                                                                                                         |  |
| Grantee Administration                                                                                                               |                      | \$8,178.24                                                                    |                                                        |                                                                    |                         |                                                                                                                                                                                                                                                                                                                                                                                                                                                                                                                                                                                                                                                                         |  |
| Project Sponsor Administration Total                                                                                                 |                      | \$4,709.36<br>\$12,887.60                                                     |                                                        | 3%                                                                 |                         |                                                                                                                                                                                                                                                                                                                                                                                                                                                                                                                                                                                                                                                                         |  |
|                                                                                                                                      |                      |                                                                               |                                                        |                                                                    |                         |                                                                                                                                                                                                                                                                                                                                                                                                                                                                                                                                                                                                                                                                         |  |
| Total Expenditures                                                                                                                   |                      | \$340,617.78                                                                  |                                                        |                                                                    |                         |                                                                                                                                                                                                                                                                                                                                                                                                                                                                                                                                                                                                                                                                         |  |
|                                                                                                                                      |                      | Leveraged Funds                                                               |                                                        |                                                                    |                         | Households Served by type of Housing Assistance: Tenant-based Rental Assistance (TBRA): 12%; Permanent housing facilities that receive operating<br>subsidies/leased units (PH): 1%; Permanent Housing Placement Services (PHP): 87%. Programs not Provider: Permanent housing facilities developed with capital<br>funds, and placed in service during the operating year (PH Dev): Short Term Rent, Mortgage and Uility Assistance (STRMU); Transitional/short-term facilities that<br>receive operating subsidies/leased units (TST); Transitional/short-term facilities developed with capital funds, and placed in service during the operating year (TST<br>Dev). |  |
| Total Leveraged Funds<br>\$27,533.00                                                                                                 |                      | For every dollar spent on the HOPWA program, this grantee leveraged<br>\$0.08 |                                                        |                                                                    |                         |                                                                                                                                                                                                                                                                                                                                                                                                                                                                                                                                                                                                                                                                         |  |
|                                                                                                                                      |                      | \$0.08                                                                        |                                                        |                                                                    |                         | L                                                                                                                                                                                                                                                                                                                                                                                                                                                                                                                                                                                                                                                                       |  |