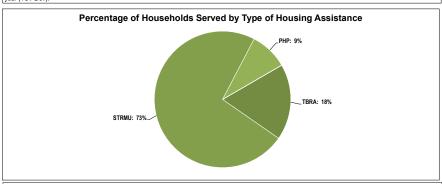

Number of Dependents under Age of 18 Residing with the HOPWA Eligible Individual 9

| Type of Activity  Households Served  Housing Assistance  Tenant-based Rental Assistance  4  Households in permanent housing facilities that receive operating subsidies/leased units  Households in permanent housing facilities developed with capital funds, and placed in service during the operating year  Total Households and expenditures: Permanent Housing  Short Term Rent, Mortgage and Utility Assistance  16  Households in transitional/short-term facilities that receive operating year                                                                                                                                                                                                                                                                                                                                                                                                                                                                                                                                                                                                                                                                                                                                                                                                                                                                                                                                                                                                                                                                                                                                                                                                                                                                                                                                                                                                                                                                                                                                                                                                                       | \$12,957.00<br>\$0.00<br>\$12,957.00<br>\$36,207.00 | Percentage of Tota  16% of households served with HOPWA Housing subsidy | 26% of overall HOPWA<br>Housing Subsidy<br>Assistance | \$3,239.2!<br>\$0.00<br>\$0.00 |
|--------------------------------------------------------------------------------------------------------------------------------------------------------------------------------------------------------------------------------------------------------------------------------------------------------------------------------------------------------------------------------------------------------------------------------------------------------------------------------------------------------------------------------------------------------------------------------------------------------------------------------------------------------------------------------------------------------------------------------------------------------------------------------------------------------------------------------------------------------------------------------------------------------------------------------------------------------------------------------------------------------------------------------------------------------------------------------------------------------------------------------------------------------------------------------------------------------------------------------------------------------------------------------------------------------------------------------------------------------------------------------------------------------------------------------------------------------------------------------------------------------------------------------------------------------------------------------------------------------------------------------------------------------------------------------------------------------------------------------------------------------------------------------------------------------------------------------------------------------------------------------------------------------------------------------------------------------------------------------------------------------------------------------------------------------------------------------------------------------------------------------|-----------------------------------------------------|-------------------------------------------------------------------------|-------------------------------------------------------|--------------------------------|
| Tenant-based Rental Assistance 4  Households in permanent housing facilities that receive operating subsidies/leased units 0  Households in permanent housing facilities developed with appital funds, and placed in service during the operating of the operating op | \$0.00<br>\$0.00<br>\$12,957.00<br>\$36,207.00      | 16% of households served with HOPWA Housing subsidy                     | Housing Subsidy                                       | \$0.00<br>\$0.00               |
| louseholds in permanent housing facilities that receive perating subsidies/leased units  louseholds in permanent housing facilities developed with apital funds, and placed in service during the operating ear  Total Households and expenditures: Permanent Housing  short Term Rent, Mortgage and Utility Assistance  16  louseholds in transitional/short-term facilities that receive                                                                                                                                                                                                                                                                                                                                                                                                                                                                                                                                                                                                                                                                                                                                                                                                                                                                                                                                                                                                                                                                                                                                                                                                                                                                                                                                                                                                                                                                                                                                                                                                                                                                                                                                     | \$0.00<br>\$0.00<br>\$12,957.00<br>\$36,207.00      | 16% of households served with HOPWA Housing subsidy                     | Housing Subsidy                                       | \$0.00                         |
| perating subsidies/leased units  Ouseholds in permanent housing facilities developed with apital funds, and placed in service during the operating ear  Total Households and expenditures: Permanent Housing  Short Term Rent, Mortgage and Utility Assistance  16  Industrial for transitional/short-term facilities that receive                                                                                                                                                                                                                                                                                                                                                                                                                                                                                                                                                                                                                                                                                                                                                                                                                                                                                                                                                                                                                                                                                                                                                                                                                                                                                                                                                                                                                                                                                                                                                                                                                                                                                                                                                                                             | \$0.00<br>\$12,957.00<br>\$36,207.00                | 16% of households served with HOPWA Housing subsidy                     | Housing Subsidy                                       | \$0.0                          |
| apital funds, and placed in service during the operating ear  Total Households and expenditures: Permanent Housing  Short Term Rent, Mortgage and Utility Assistance  16  Households in transitional/short-term facilities that receive                                                                                                                                                                                                                                                                                                                                                                                                                                                                                                                                                                                                                                                                                                                                                                                                                                                                                                                                                                                                                                                                                                                                                                                                                                                                                                                                                                                                                                                                                                                                                                                                                                                                                                                                                                                                                                                                                        | \$12,957.00<br>\$36,207.00                          | 16% of households served with HOPWA Housing subsidy                     | Housing Subsidy                                       | ·                              |
| Housing  Short Term Rent, Mortgage and Utility Assistance  16  Households in transitional/short-term facilities that receive                                                                                                                                                                                                                                                                                                                                                                                                                                                                                                                                                                                                                                                                                                                                                                                                                                                                                                                                                                                                                                                                                                                                                                                                                                                                                                                                                                                                                                                                                                                                                                                                                                                                                                                                                                                                                                                                                                                                                                                                   | \$36,207.00                                         | 16% of households served with HOPWA Housing subsidy                     | Housing Subsidy                                       | \$3,239.25                     |
| Households in transitional/short-term facilities that receive                                                                                                                                                                                                                                                                                                                                                                                                                                                                                                                                                                                                                                                                                                                                                                                                                                                                                                                                                                                                                                                                                                                                                                                                                                                                                                                                                                                                                                                                                                                                                                                                                                                                                                                                                                                                                                                                                                                                                                                                                                                                  |                                                     |                                                                         |                                                       |                                |
| douseholds in transitional/short-term facilities that receive                                                                                                                                                                                                                                                                                                                                                                                                                                                                                                                                                                                                                                                                                                                                                                                                                                                                                                                                                                                                                                                                                                                                                                                                                                                                                                                                                                                                                                                                                                                                                                                                                                                                                                                                                                                                                                                                                                                                                                                                                                                                  |                                                     |                                                                         |                                                       | \$2,262.94                     |
| perating subsidies                                                                                                                                                                                                                                                                                                                                                                                                                                                                                                                                                                                                                                                                                                                                                                                                                                                                                                                                                                                                                                                                                                                                                                                                                                                                                                                                                                                                                                                                                                                                                                                                                                                                                                                                                                                                                                                                                                                                                                                                                                                                                                             | \$0.00                                              |                                                                         |                                                       | \$0.00                         |
| touseholds in transitional/short-term facilities developed with capital funds, and placed in service during the operating 0 ear                                                                                                                                                                                                                                                                                                                                                                                                                                                                                                                                                                                                                                                                                                                                                                                                                                                                                                                                                                                                                                                                                                                                                                                                                                                                                                                                                                                                                                                                                                                                                                                                                                                                                                                                                                                                                                                                                                                                                                                                | \$0.00                                              |                                                                         |                                                       | \$0.00                         |
| Total Households and expenditures: Short-<br>Term / Transitional Housing                                                                                                                                                                                                                                                                                                                                                                                                                                                                                                                                                                                                                                                                                                                                                                                                                                                                                                                                                                                                                                                                                                                                                                                                                                                                                                                                                                                                                                                                                                                                                                                                                                                                                                                                                                                                                                                                                                                                                                                                                                                       | \$36,207.00                                         |                                                                         |                                                       | \$2,262.94                     |
| Permanent Housing Placement Services 2                                                                                                                                                                                                                                                                                                                                                                                                                                                                                                                                                                                                                                                                                                                                                                                                                                                                                                                                                                                                                                                                                                                                                                                                                                                                                                                                                                                                                                                                                                                                                                                                                                                                                                                                                                                                                                                                                                                                                                                                                                                                                         | \$1,048.00                                          |                                                                         |                                                       | \$524.00                       |
| Adjustment for Household that received more than one type of Housing Subsidy Assistance                                                                                                                                                                                                                                                                                                                                                                                                                                                                                                                                                                                                                                                                                                                                                                                                                                                                                                                                                                                                                                                                                                                                                                                                                                                                                                                                                                                                                                                                                                                                                                                                                                                                                                                                                                                                                                                                                                                                                                                                                                        |                                                     |                                                                         |                                                       |                                |
| Total 25                                                                                                                                                                                                                                                                                                                                                                                                                                                                                                                                                                                                                                                                                                                                                                                                                                                                                                                                                                                                                                                                                                                                                                                                                                                                                                                                                                                                                                                                                                                                                                                                                                                                                                                                                                                                                                                                                                                                                                                                                                                                                                                       | \$50,212.00                                         |                                                                         | 51%                                                   | \$2,008.48                     |
| acility-Based units being developed with capital funding but ot yet opened (identify units of housing planned)  Total 0  upportive Services                                                                                                                                                                                                                                                                                                                                                                                                                                                                                                                                                                                                                                                                                                                                                                                                                                                                                                                                                                                                                                                                                                                                                                                                                                                                                                                                                                                                                                                                                                                                                                                                                                                                                                                                                                                                                                                                                                                                                                                    | \$0.00<br>\$0.00                                    |                                                                         | 0%                                                    |                                |
| supportive Services                                                                                                                                                                                                                                                                                                                                                                                                                                                                                                                                                                                                                                                                                                                                                                                                                                                                                                                                                                                                                                                                                                                                                                                                                                                                                                                                                                                                                                                                                                                                                                                                                                                                                                                                                                                                                                                                                                                                                                                                                                                                                                            |                                                     |                                                                         |                                                       |                                |
| Supportive Services provided by project ponsors/subrecipient that also delivered HOPWA housing ubsidy assistance                                                                                                                                                                                                                                                                                                                                                                                                                                                                                                                                                                                                                                                                                                                                                                                                                                                                                                                                                                                                                                                                                                                                                                                                                                                                                                                                                                                                                                                                                                                                                                                                                                                                                                                                                                                                                                                                                                                                                                                                               | \$38,517.00                                         |                                                                         |                                                       |                                |
| Supportive Services provided by project 0 sponsors/subrecipient that only provided supportive 0 services.                                                                                                                                                                                                                                                                                                                                                                                                                                                                                                                                                                                                                                                                                                                                                                                                                                                                                                                                                                                                                                                                                                                                                                                                                                                                                                                                                                                                                                                                                                                                                                                                                                                                                                                                                                                                                                                                                                                                                                                                                      | \$0.00                                              |                                                                         |                                                       |                                |
| Adjustment for Household that received Supportive 0 Services from both types of Project Sponsors                                                                                                                                                                                                                                                                                                                                                                                                                                                                                                                                                                                                                                                                                                                                                                                                                                                                                                                                                                                                                                                                                                                                                                                                                                                                                                                                                                                                                                                                                                                                                                                                                                                                                                                                                                                                                                                                                                                                                                                                                               |                                                     |                                                                         |                                                       |                                |
| Total 31 lousing Information Services                                                                                                                                                                                                                                                                                                                                                                                                                                                                                                                                                                                                                                                                                                                                                                                                                                                                                                                                                                                                                                                                                                                                                                                                                                                                                                                                                                                                                                                                                                                                                                                                                                                                                                                                                                                                                                                                                                                                                                                                                                                                                          | \$38,517.00                                         |                                                                         | 40%                                                   |                                |
| lousing information services                                                                                                                                                                                                                                                                                                                                                                                                                                                                                                                                                                                                                                                                                                                                                                                                                                                                                                                                                                                                                                                                                                                                                                                                                                                                                                                                                                                                                                                                                                                                                                                                                                                                                                                                                                                                                                                                                                                                                                                                                                                                                                   |                                                     |                                                                         |                                                       |                                |
| lousing Information Services 0                                                                                                                                                                                                                                                                                                                                                                                                                                                                                                                                                                                                                                                                                                                                                                                                                                                                                                                                                                                                                                                                                                                                                                                                                                                                                                                                                                                                                                                                                                                                                                                                                                                                                                                                                                                                                                                                                                                                                                                                                                                                                                 | \$0.00                                              |                                                                         |                                                       |                                |
| Total 0                                                                                                                                                                                                                                                                                                                                                                                                                                                                                                                                                                                                                                                                                                                                                                                                                                                                                                                                                                                                                                                                                                                                                                                                                                                                                                                                                                                                                                                                                                                                                                                                                                                                                                                                                                                                                                                                                                                                                                                                                                                                                                                        | \$0.00                                              |                                                                         | 0%                                                    |                                |
| dministrationn and Management Services                                                                                                                                                                                                                                                                                                                                                                                                                                                                                                                                                                                                                                                                                                                                                                                                                                                                                                                                                                                                                                                                                                                                                                                                                                                                                                                                                                                                                                                                                                                                                                                                                                                                                                                                                                                                                                                                                                                                                                                                                                                                                         |                                                     |                                                                         |                                                       |                                |
| tesource Identification to establish, coordinate and develop<br>ousing assistance resources                                                                                                                                                                                                                                                                                                                                                                                                                                                                                                                                                                                                                                                                                                                                                                                                                                                                                                                                                                                                                                                                                                                                                                                                                                                                                                                                                                                                                                                                                                                                                                                                                                                                                                                                                                                                                                                                                                                                                                                                                                    | \$0.00                                              |                                                                         |                                                       |                                |
| echnical Assistance                                                                                                                                                                                                                                                                                                                                                                                                                                                                                                                                                                                                                                                                                                                                                                                                                                                                                                                                                                                                                                                                                                                                                                                                                                                                                                                                                                                                                                                                                                                                                                                                                                                                                                                                                                                                                                                                                                                                                                                                                                                                                                            | \$0.00                                              |                                                                         |                                                       |                                |
| Program Outcomes/Evaluation                                                                                                                                                                                                                                                                                                                                                                                                                                                                                                                                                                                                                                                                                                                                                                                                                                                                                                                                                                                                                                                                                                                                                                                                                                                                                                                                                                                                                                                                                                                                                                                                                                                                                                                                                                                                                                                                                                                                                                                                                                                                                                    | \$0.00                                              |                                                                         |                                                       |                                |
| Grantee Administration                                                                                                                                                                                                                                                                                                                                                                                                                                                                                                                                                                                                                                                                                                                                                                                                                                                                                                                                                                                                                                                                                                                                                                                                                                                                                                                                                                                                                                                                                                                                                                                                                                                                                                                                                                                                                                                                                                                                                                                                                                                                                                         | \$2,662.00                                          |                                                                         |                                                       |                                |
| Project Sponsor Administration                                                                                                                                                                                                                                                                                                                                                                                                                                                                                                                                                                                                                                                                                                                                                                                                                                                                                                                                                                                                                                                                                                                                                                                                                                                                                                                                                                                                                                                                                                                                                                                                                                                                                                                                                                                                                                                                                                                                                                                                                                                                                                 | \$6,212.00                                          |                                                                         |                                                       |                                |
| Total                                                                                                                                                                                                                                                                                                                                                                                                                                                                                                                                                                                                                                                                                                                                                                                                                                                                                                                                                                                                                                                                                                                                                                                                                                                                                                                                                                                                                                                                                                                                                                                                                                                                                                                                                                                                                                                                                                                                                                                                                                                                                                                          | \$8,874.00                                          |                                                                         | 9%                                                    |                                |
| otal Expenditures                                                                                                                                                                                                                                                                                                                                                                                                                                                                                                                                                                                                                                                                                                                                                                                                                                                                                                                                                                                                                                                                                                                                                                                                                                                                                                                                                                                                                                                                                                                                                                                                                                                                                                                                                                                                                                                                                                                                                                                                                                                                                                              | \$97,603.00                                         |                                                                         |                                                       |                                |
| Leveraged Funds                                                                                                                                                                                                                                                                                                                                                                                                                                                                                                                                                                                                                                                                                                                                                                                                                                                                                                                                                                                                                                                                                                                                                                                                                                                                                                                                                                                                                                                                                                                                                                                                                                                                                                                                                                                                                                                                                                                                                                                                                                                                                                                |                                                     |                                                                         |                                                       |                                |