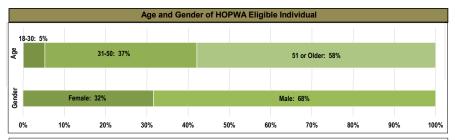

Age of HOPWA Eligible Individuals: 18-30: 5%; 31-50: 37%; 51 or Older: 58%. This Grantee did not serve any HOPWA Eligible Individuals age Younger than 18. Gender of HOPWA Eligible Individuals: Female: 32%; Male: 68%. This Grantee did not serve any HOPWA Eligible Individuals who are Transgender.