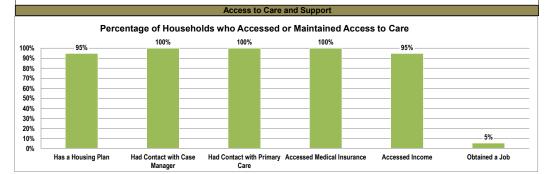

n= 19 number of households that received HOPWA Housing Subsidy Assistance and/or HOPWA Case Management

Access to Care and Support: Percent of Households who have a Housing Plan: 95%; Percent of Households who have had Contact with a Case Manager: 100%; Percent of Households who have had Contact with a Primary Care Provider: 100%, Percent of Households who Accessed or Maintained Medical Insurance: 100%; Percent of Households who Accessed or Maintained Income: 95%; Percent of Households who Obtained a Job: 5%.