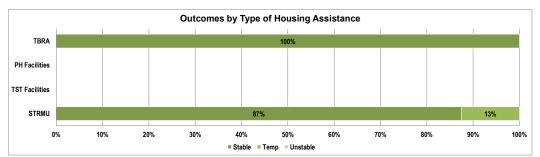

## **Outcomes**

Outcomes by Type of Housing Assistance: TBRA (n=4) is 100% Stable. STRMU (n=16) is 87% Stable, 13% Temporary. This Grantee did not provide: Permanent Housing; Transitional /Short Term Housing. Outcomes do not include households where head of household died during operating year.