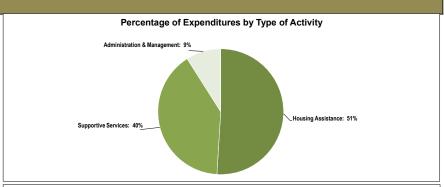

For every dollar spent on the HOPWA program, this grantee leveraged

\$4.34

Total Leveraged Funds

\$423,222.00

Expenditures by type of Activity: Housing Assistance: 51%; Supportive Services: 40%; Administration & Management: 9%. Programs not Provided: Housing Development; Housing Information.