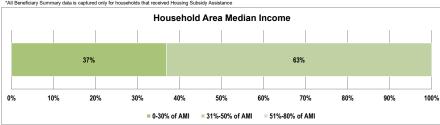

## **Beneficiary Summary\***

Percent of Households with a Median Income of 0-30% of the Area Median Income: 37%; Percent of Households with a Median Income of 31%-50% of the Area Median Income: 63%. This Grantee did not serve any households with Area Median Incomes between 51%-80% of the Area Median Income.