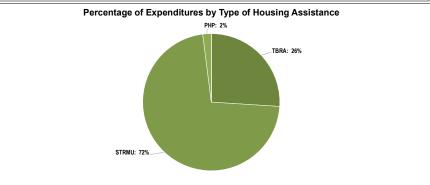

Number of Dependents under Age of 18 Residing with the HOPWA Eligible Individual 9

| Type of Activity  Households Served  Housing Assistance  Tenant-based Rental Assistance  4  Households in permanent housing facilities that receive operating subsidies/leased units  Households in permanent housing facilities developed with capital funds, and placed in service during the operating year  Total Households and expenditures: Permanent Housing  Short Term Rent, Mortgage and Utility Assistance  16  Households in transitional/short-term facilities that receive operating year                                                                                                                                                                                                                                                                                                                                                                                                                                                                                                                                                                                                                                                                                                                                                                                                                                                                                                                                                                                                                                                                                                                                                                                                                                                                                                                                                                                                                                                                                                                                                                                                                       | \$12,957.00<br>\$0.00<br>\$12,957.00<br>\$36,207.00 | Percentage of Tota  16% of households served with HOPWA Housing subsidy | 26% of overall HOPWA<br>Housing Subsidy<br>Assistance | \$3,239.2!<br>\$0.00<br>\$0.00 |
|--------------------------------------------------------------------------------------------------------------------------------------------------------------------------------------------------------------------------------------------------------------------------------------------------------------------------------------------------------------------------------------------------------------------------------------------------------------------------------------------------------------------------------------------------------------------------------------------------------------------------------------------------------------------------------------------------------------------------------------------------------------------------------------------------------------------------------------------------------------------------------------------------------------------------------------------------------------------------------------------------------------------------------------------------------------------------------------------------------------------------------------------------------------------------------------------------------------------------------------------------------------------------------------------------------------------------------------------------------------------------------------------------------------------------------------------------------------------------------------------------------------------------------------------------------------------------------------------------------------------------------------------------------------------------------------------------------------------------------------------------------------------------------------------------------------------------------------------------------------------------------------------------------------------------------------------------------------------------------------------------------------------------------------------------------------------------------------------------------------------------------|-----------------------------------------------------|-------------------------------------------------------------------------|-------------------------------------------------------|--------------------------------|
| Tenant-based Rental Assistance 4  Households in permanent housing facilities that receive operating subsidies/leased units 0  Households in permanent housing facilities developed with appital funds, and placed in service during the operating of the operating op | \$0.00<br>\$0.00<br>\$12,957.00<br>\$36,207.00      | 16% of households served with HOPWA Housing subsidy                     | Housing Subsidy                                       | \$0.00<br>\$0.00               |
| louseholds in permanent housing facilities that receive perating subsidies/leased units  louseholds in permanent housing facilities developed with apital funds, and placed in service during the operating ear  Total Households and expenditures: Permanent Housing  short Term Rent, Mortgage and Utility Assistance  16  louseholds in transitional/short-term facilities that receive                                                                                                                                                                                                                                                                                                                                                                                                                                                                                                                                                                                                                                                                                                                                                                                                                                                                                                                                                                                                                                                                                                                                                                                                                                                                                                                                                                                                                                                                                                                                                                                                                                                                                                                                     | \$0.00<br>\$0.00<br>\$12,957.00<br>\$36,207.00      | 16% of households served with HOPWA Housing subsidy                     | Housing Subsidy                                       | \$0.00                         |
| perating subsidies/leased units  Ouseholds in permanent housing facilities developed with apital funds, and placed in service during the operating ear  Total Households and expenditures: Permanent Housing  Short Term Rent, Mortgage and Utility Assistance  16  Industrial for transitional/short-term facilities that receive                                                                                                                                                                                                                                                                                                                                                                                                                                                                                                                                                                                                                                                                                                                                                                                                                                                                                                                                                                                                                                                                                                                                                                                                                                                                                                                                                                                                                                                                                                                                                                                                                                                                                                                                                                                             | \$0.00<br>\$12,957.00<br>\$36,207.00                | 16% of households served with HOPWA Housing subsidy                     | Housing Subsidy                                       | \$0.0                          |
| apital funds, and placed in service during the operating ear  Total Households and expenditures: Permanent Housing  Short Term Rent, Mortgage and Utility Assistance  16  Households in transitional/short-term facilities that receive                                                                                                                                                                                                                                                                                                                                                                                                                                                                                                                                                                                                                                                                                                                                                                                                                                                                                                                                                                                                                                                                                                                                                                                                                                                                                                                                                                                                                                                                                                                                                                                                                                                                                                                                                                                                                                                                                        | \$12,957.00<br>\$36,207.00                          | 16% of households served with HOPWA Housing subsidy                     | Housing Subsidy                                       | ·                              |
| Housing  Short Term Rent, Mortgage and Utility Assistance  16  Households in transitional/short-term facilities that receive                                                                                                                                                                                                                                                                                                                                                                                                                                                                                                                                                                                                                                                                                                                                                                                                                                                                                                                                                                                                                                                                                                                                                                                                                                                                                                                                                                                                                                                                                                                                                                                                                                                                                                                                                                                                                                                                                                                                                                                                   | \$36,207.00                                         | 16% of households served with HOPWA Housing subsidy                     | Housing Subsidy                                       | \$3,239.25                     |
| Households in transitional/short-term facilities that receive                                                                                                                                                                                                                                                                                                                                                                                                                                                                                                                                                                                                                                                                                                                                                                                                                                                                                                                                                                                                                                                                                                                                                                                                                                                                                                                                                                                                                                                                                                                                                                                                                                                                                                                                                                                                                                                                                                                                                                                                                                                                  |                                                     |                                                                         |                                                       |                                |
| douseholds in transitional/short-term facilities that receive                                                                                                                                                                                                                                                                                                                                                                                                                                                                                                                                                                                                                                                                                                                                                                                                                                                                                                                                                                                                                                                                                                                                                                                                                                                                                                                                                                                                                                                                                                                                                                                                                                                                                                                                                                                                                                                                                                                                                                                                                                                                  |                                                     |                                                                         |                                                       | \$2,262.94                     |
| perating subsidies                                                                                                                                                                                                                                                                                                                                                                                                                                                                                                                                                                                                                                                                                                                                                                                                                                                                                                                                                                                                                                                                                                                                                                                                                                                                                                                                                                                                                                                                                                                                                                                                                                                                                                                                                                                                                                                                                                                                                                                                                                                                                                             | \$0.00                                              |                                                                         |                                                       | \$0.00                         |
| touseholds in transitional/short-term facilities developed with capital funds, and placed in service during the operating 0 ear                                                                                                                                                                                                                                                                                                                                                                                                                                                                                                                                                                                                                                                                                                                                                                                                                                                                                                                                                                                                                                                                                                                                                                                                                                                                                                                                                                                                                                                                                                                                                                                                                                                                                                                                                                                                                                                                                                                                                                                                | \$0.00                                              |                                                                         |                                                       | \$0.00                         |
| Total Households and expenditures: Short-<br>Term / Transitional Housing                                                                                                                                                                                                                                                                                                                                                                                                                                                                                                                                                                                                                                                                                                                                                                                                                                                                                                                                                                                                                                                                                                                                                                                                                                                                                                                                                                                                                                                                                                                                                                                                                                                                                                                                                                                                                                                                                                                                                                                                                                                       | \$36,207.00                                         |                                                                         |                                                       | \$2,262.94                     |
| Permanent Housing Placement Services 2                                                                                                                                                                                                                                                                                                                                                                                                                                                                                                                                                                                                                                                                                                                                                                                                                                                                                                                                                                                                                                                                                                                                                                                                                                                                                                                                                                                                                                                                                                                                                                                                                                                                                                                                                                                                                                                                                                                                                                                                                                                                                         | \$1,048.00                                          |                                                                         |                                                       | \$524.00                       |
| Adjustment for Household that received more than one type of Housing Subsidy Assistance                                                                                                                                                                                                                                                                                                                                                                                                                                                                                                                                                                                                                                                                                                                                                                                                                                                                                                                                                                                                                                                                                                                                                                                                                                                                                                                                                                                                                                                                                                                                                                                                                                                                                                                                                                                                                                                                                                                                                                                                                                        |                                                     |                                                                         |                                                       |                                |
| Total 25                                                                                                                                                                                                                                                                                                                                                                                                                                                                                                                                                                                                                                                                                                                                                                                                                                                                                                                                                                                                                                                                                                                                                                                                                                                                                                                                                                                                                                                                                                                                                                                                                                                                                                                                                                                                                                                                                                                                                                                                                                                                                                                       | \$50,212.00                                         |                                                                         | 51%                                                   | \$2,008.48                     |
| acility-Based units being developed with capital funding but ot yet opened (identify units of housing planned)  Total 0  upportive Services                                                                                                                                                                                                                                                                                                                                                                                                                                                                                                                                                                                                                                                                                                                                                                                                                                                                                                                                                                                                                                                                                                                                                                                                                                                                                                                                                                                                                                                                                                                                                                                                                                                                                                                                                                                                                                                                                                                                                                                    | \$0.00<br>\$0.00                                    |                                                                         | 0%                                                    |                                |
| supportive Services                                                                                                                                                                                                                                                                                                                                                                                                                                                                                                                                                                                                                                                                                                                                                                                                                                                                                                                                                                                                                                                                                                                                                                                                                                                                                                                                                                                                                                                                                                                                                                                                                                                                                                                                                                                                                                                                                                                                                                                                                                                                                                            |                                                     |                                                                         |                                                       |                                |
| Supportive Services provided by project ponsors/subrecipient that also delivered HOPWA housing ubsidy assistance                                                                                                                                                                                                                                                                                                                                                                                                                                                                                                                                                                                                                                                                                                                                                                                                                                                                                                                                                                                                                                                                                                                                                                                                                                                                                                                                                                                                                                                                                                                                                                                                                                                                                                                                                                                                                                                                                                                                                                                                               | \$38,517.00                                         |                                                                         |                                                       |                                |
| Supportive Services provided by project 0 sponsors/subrecipient that only provided supportive 0 services.                                                                                                                                                                                                                                                                                                                                                                                                                                                                                                                                                                                                                                                                                                                                                                                                                                                                                                                                                                                                                                                                                                                                                                                                                                                                                                                                                                                                                                                                                                                                                                                                                                                                                                                                                                                                                                                                                                                                                                                                                      | \$0.00                                              |                                                                         |                                                       |                                |
| Adjustment for Household that received Supportive 0 Services from both types of Project Sponsors                                                                                                                                                                                                                                                                                                                                                                                                                                                                                                                                                                                                                                                                                                                                                                                                                                                                                                                                                                                                                                                                                                                                                                                                                                                                                                                                                                                                                                                                                                                                                                                                                                                                                                                                                                                                                                                                                                                                                                                                                               |                                                     |                                                                         |                                                       |                                |
| Total 31 lousing Information Services                                                                                                                                                                                                                                                                                                                                                                                                                                                                                                                                                                                                                                                                                                                                                                                                                                                                                                                                                                                                                                                                                                                                                                                                                                                                                                                                                                                                                                                                                                                                                                                                                                                                                                                                                                                                                                                                                                                                                                                                                                                                                          | \$38,517.00                                         |                                                                         | 40%                                                   |                                |
| lousing information services                                                                                                                                                                                                                                                                                                                                                                                                                                                                                                                                                                                                                                                                                                                                                                                                                                                                                                                                                                                                                                                                                                                                                                                                                                                                                                                                                                                                                                                                                                                                                                                                                                                                                                                                                                                                                                                                                                                                                                                                                                                                                                   |                                                     |                                                                         |                                                       |                                |
| lousing Information Services 0                                                                                                                                                                                                                                                                                                                                                                                                                                                                                                                                                                                                                                                                                                                                                                                                                                                                                                                                                                                                                                                                                                                                                                                                                                                                                                                                                                                                                                                                                                                                                                                                                                                                                                                                                                                                                                                                                                                                                                                                                                                                                                 | \$0.00                                              |                                                                         |                                                       |                                |
| Total 0                                                                                                                                                                                                                                                                                                                                                                                                                                                                                                                                                                                                                                                                                                                                                                                                                                                                                                                                                                                                                                                                                                                                                                                                                                                                                                                                                                                                                                                                                                                                                                                                                                                                                                                                                                                                                                                                                                                                                                                                                                                                                                                        | \$0.00                                              |                                                                         | 0%                                                    |                                |
| dministrationn and Management Services                                                                                                                                                                                                                                                                                                                                                                                                                                                                                                                                                                                                                                                                                                                                                                                                                                                                                                                                                                                                                                                                                                                                                                                                                                                                                                                                                                                                                                                                                                                                                                                                                                                                                                                                                                                                                                                                                                                                                                                                                                                                                         |                                                     |                                                                         |                                                       |                                |
| tesource Identification to establish, coordinate and develop<br>ousing assistance resources                                                                                                                                                                                                                                                                                                                                                                                                                                                                                                                                                                                                                                                                                                                                                                                                                                                                                                                                                                                                                                                                                                                                                                                                                                                                                                                                                                                                                                                                                                                                                                                                                                                                                                                                                                                                                                                                                                                                                                                                                                    | \$0.00                                              |                                                                         |                                                       |                                |
| echnical Assistance                                                                                                                                                                                                                                                                                                                                                                                                                                                                                                                                                                                                                                                                                                                                                                                                                                                                                                                                                                                                                                                                                                                                                                                                                                                                                                                                                                                                                                                                                                                                                                                                                                                                                                                                                                                                                                                                                                                                                                                                                                                                                                            | \$0.00                                              |                                                                         |                                                       |                                |
| Program Outcomes/Evaluation                                                                                                                                                                                                                                                                                                                                                                                                                                                                                                                                                                                                                                                                                                                                                                                                                                                                                                                                                                                                                                                                                                                                                                                                                                                                                                                                                                                                                                                                                                                                                                                                                                                                                                                                                                                                                                                                                                                                                                                                                                                                                                    | \$0.00                                              |                                                                         |                                                       |                                |
| Grantee Administration                                                                                                                                                                                                                                                                                                                                                                                                                                                                                                                                                                                                                                                                                                                                                                                                                                                                                                                                                                                                                                                                                                                                                                                                                                                                                                                                                                                                                                                                                                                                                                                                                                                                                                                                                                                                                                                                                                                                                                                                                                                                                                         | \$2,662.00                                          |                                                                         |                                                       |                                |
| Project Sponsor Administration                                                                                                                                                                                                                                                                                                                                                                                                                                                                                                                                                                                                                                                                                                                                                                                                                                                                                                                                                                                                                                                                                                                                                                                                                                                                                                                                                                                                                                                                                                                                                                                                                                                                                                                                                                                                                                                                                                                                                                                                                                                                                                 | \$6,212.00                                          |                                                                         |                                                       |                                |
| Total                                                                                                                                                                                                                                                                                                                                                                                                                                                                                                                                                                                                                                                                                                                                                                                                                                                                                                                                                                                                                                                                                                                                                                                                                                                                                                                                                                                                                                                                                                                                                                                                                                                                                                                                                                                                                                                                                                                                                                                                                                                                                                                          | \$8,874.00                                          |                                                                         | 9%                                                    |                                |
| otal Expenditures                                                                                                                                                                                                                                                                                                                                                                                                                                                                                                                                                                                                                                                                                                                                                                                                                                                                                                                                                                                                                                                                                                                                                                                                                                                                                                                                                                                                                                                                                                                                                                                                                                                                                                                                                                                                                                                                                                                                                                                                                                                                                                              | \$97,603.00                                         |                                                                         |                                                       |                                |
| Leveraged Funds                                                                                                                                                                                                                                                                                                                                                                                                                                                                                                                                                                                                                                                                                                                                                                                                                                                                                                                                                                                                                                                                                                                                                                                                                                                                                                                                                                                                                                                                                                                                                                                                                                                                                                                                                                                                                                                                                                                                                                                                                                                                                                                |                                                     |                                                                         |                                                       |                                |