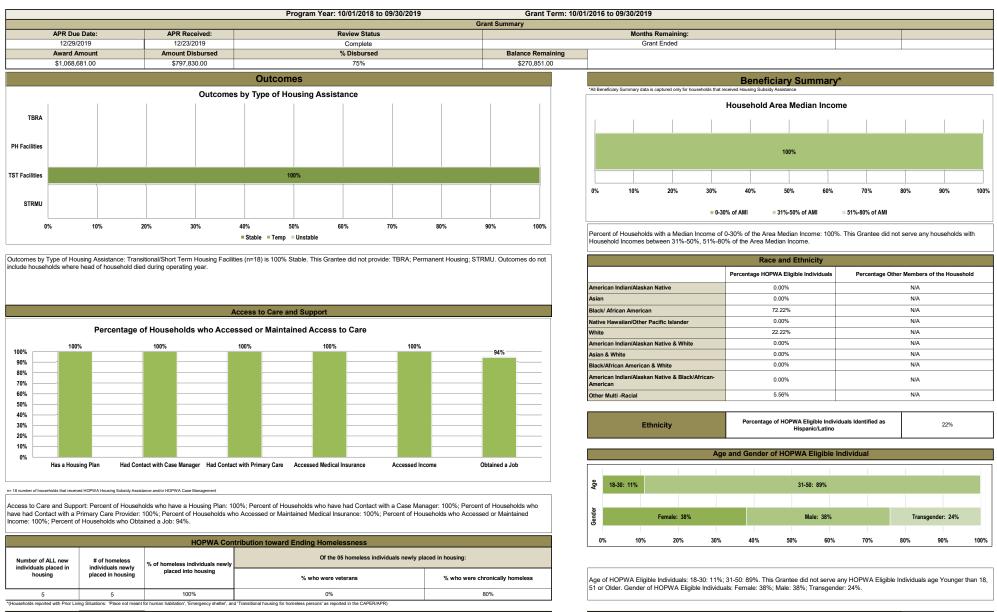

## HOPWA Performance Profile - Competitive Grantee: Volunteers of America - Greater Los Angeles CA-H15-0005

| Households in Permanent Housing                                                |   |                         |    |  |  |  |  |  |
|--------------------------------------------------------------------------------|---|-------------------------|----|--|--|--|--|--|
| Households Continuing in Permanent Housing at the End of the<br>Operating Year | 0 | % of Households Served: | 0% |  |  |  |  |  |

Number of Dependents under Age of 18 Residing with the HOPWA Eligible Individual

0

| Type of Activity                                                                                                                     | Households<br>Served | Expenditures       | Percentage of Total Ex                                |                                                                   | Per Unit Cost | Percentage of Expenditures by Type of Activity                                                                                                                                                                                                                                                                                       |  |  |
|--------------------------------------------------------------------------------------------------------------------------------------|----------------------|--------------------|-------------------------------------------------------|-------------------------------------------------------------------|---------------|--------------------------------------------------------------------------------------------------------------------------------------------------------------------------------------------------------------------------------------------------------------------------------------------------------------------------------------|--|--|
| Housing Assistance                                                                                                                   | Otived               |                    |                                                       |                                                                   |               |                                                                                                                                                                                                                                                                                                                                      |  |  |
|                                                                                                                                      |                      |                    |                                                       |                                                                   |               |                                                                                                                                                                                                                                                                                                                                      |  |  |
| Tenant-based Rental Assistance                                                                                                       | 0                    | \$0.00             |                                                       |                                                                   | \$0.00        | Housing Assistance: 88%                                                                                                                                                                                                                                                                                                              |  |  |
| Households in permanent housing facilities that receive                                                                              | 0                    | \$0.00             |                                                       |                                                                   | \$0.00        |                                                                                                                                                                                                                                                                                                                                      |  |  |
| operating subsidies/leased units                                                                                                     | 0                    | \$0.00             |                                                       |                                                                   | \$0.00        |                                                                                                                                                                                                                                                                                                                                      |  |  |
| Households in permanent housing facilities developed<br>with capital funds, and placed in service during the<br>operating year       | 0                    | \$0.00             |                                                       |                                                                   | \$0.00        |                                                                                                                                                                                                                                                                                                                                      |  |  |
| Total Households and expenditures:<br>Permanent Housing                                                                              | 0                    | \$0.00             | 0% of households served with HOPWA<br>Housing Subsidy | 0% of overall HOPWA<br>Housing Subsidy<br>Assistance Expenditures | \$0.00        | Administration & Management: 12%                                                                                                                                                                                                                                                                                                     |  |  |
| Short Term Rent, Mortgage and Utility Assistance                                                                                     | 0                    | \$0.00             |                                                       |                                                                   | \$0.00        |                                                                                                                                                                                                                                                                                                                                      |  |  |
| Households in transitional/short-term facilities that<br>receive operating subsidies                                                 | 18                   | \$310,797.00       |                                                       |                                                                   | \$17,266.50   | Expenditures by type of Activity. Housing Assistance: 88%; Administration & Management: 12%. Programs not Provided: Housing Development; Supportive Servic                                                                                                                                                                           |  |  |
| Households in transitional/short-term facilities developed<br>with capital funds, and placed in service during the<br>operating year | 0                    | \$0.00             |                                                       |                                                                   | \$0.00        | Housing Information.  Percentage of Expenditures by Type of Housing Assistance                                                                                                                                                                                                                                                       |  |  |
| Total Households and expenditures:<br>Short-Term / Transitional Housing                                                              | 18                   | \$310,797.00       |                                                       |                                                                   | \$17,266.50   |                                                                                                                                                                                                                                                                                                                                      |  |  |
| Permanent Housing Placement Services                                                                                                 | 0                    | \$0.00             |                                                       |                                                                   | \$0.00        |                                                                                                                                                                                                                                                                                                                                      |  |  |
| Adjustment for Household that received more than one<br>type of Housing Subsidy Assistance                                           | 0                    |                    |                                                       |                                                                   |               | _TST: 100%                                                                                                                                                                                                                                                                                                                           |  |  |
| Total                                                                                                                                | 1 18                 | \$310,797.00       |                                                       | 88%                                                               | \$17,266.50   |                                                                                                                                                                                                                                                                                                                                      |  |  |
| Housing Development                                                                                                                  |                      |                    |                                                       |                                                                   |               |                                                                                                                                                                                                                                                                                                                                      |  |  |
|                                                                                                                                      |                      |                    |                                                       |                                                                   |               |                                                                                                                                                                                                                                                                                                                                      |  |  |
| Facility-Based units being developed with capital funding<br>but not yet opened (identify units of housing planned)                  | 0                    | \$0.00             |                                                       |                                                                   |               |                                                                                                                                                                                                                                                                                                                                      |  |  |
| Total                                                                                                                                | 1 0                  | \$0.00             |                                                       | 0%                                                                |               |                                                                                                                                                                                                                                                                                                                                      |  |  |
| Supportive Services                                                                                                                  |                      |                    |                                                       |                                                                   |               |                                                                                                                                                                                                                                                                                                                                      |  |  |
| Supportive Services provided by project<br>sponsors/subrecipient that also delivered HOPWA<br>housing subsidy assistance             | 0                    | \$0.00             |                                                       |                                                                   |               |                                                                                                                                                                                                                                                                                                                                      |  |  |
| Supportive Services provided by project<br>sponsors/subrecipient that only provided supportive<br>services.                          | 0                    | \$0.00             |                                                       |                                                                   |               | Expenditures by type of Housing Assistance: Transitional/short-term facilities that receive operating subsidies/leased units (TST): 100%. Programs not Provided:<br>Tenant-based Rental Assistance (TBRA); Permanent housing facilities that receive operating subsidies/leased units (PH); Permanent housing facilities developed w |  |  |
| Adjustment for Household that received Supportive<br>Services from both types of Project Sponsors                                    | 0                    |                    |                                                       |                                                                   |               | capital funds, and placed in service during the operating year (PH Dev); Short Term Rent, Mortgage and Utility Assistance (STRMU); Transitional/short-term faciliti<br>developed with capital funds, and placed in service during the operating year (TST Dev); Permanent Housing Placement Services (PHP).                          |  |  |
| Total                                                                                                                                | I 00                 | \$0.00             |                                                       | 0%                                                                |               | Percentage of Households Served by Type of Housing Assistance                                                                                                                                                                                                                                                                        |  |  |
| Housing Information Services                                                                                                         | 1                    |                    |                                                       |                                                                   |               |                                                                                                                                                                                                                                                                                                                                      |  |  |
| Housing Information Services                                                                                                         | 0                    | \$0.00             |                                                       |                                                                   |               |                                                                                                                                                                                                                                                                                                                                      |  |  |
| Total                                                                                                                                | I 0                  | \$0.00             |                                                       | 0%                                                                |               |                                                                                                                                                                                                                                                                                                                                      |  |  |
| Administration and Management Services                                                                                               |                      |                    |                                                       |                                                                   |               |                                                                                                                                                                                                                                                                                                                                      |  |  |
| Resource Identification to establish, coordinate and                                                                                 |                      | \$32,623.00        |                                                       |                                                                   |               |                                                                                                                                                                                                                                                                                                                                      |  |  |
| develop housing assistance resources                                                                                                 |                      | \$0.00             |                                                       |                                                                   |               |                                                                                                                                                                                                                                                                                                                                      |  |  |
| Technical Assistance                                                                                                                 |                      | N/A                |                                                       |                                                                   |               |                                                                                                                                                                                                                                                                                                                                      |  |  |
| Program Outcomes/Evaluation                                                                                                          |                      | \$10,302.00        |                                                       |                                                                   |               | TST: 100%                                                                                                                                                                                                                                                                                                                            |  |  |
| Grantee Administration                                                                                                               |                      | \$0.00             |                                                       |                                                                   |               |                                                                                                                                                                                                                                                                                                                                      |  |  |
| Project Sponsor Administration Total                                                                                                 | 1                    | \$42,925.00        |                                                       | 12%                                                               |               |                                                                                                                                                                                                                                                                                                                                      |  |  |
|                                                                                                                                      |                      |                    |                                                       |                                                                   |               |                                                                                                                                                                                                                                                                                                                                      |  |  |
| Total Expenditures                                                                                                                   |                      | \$353,722.00       |                                                       |                                                                   |               |                                                                                                                                                                                                                                                                                                                                      |  |  |
| Leveraged Funds                                                                                                                      |                      |                    |                                                       |                                                                   |               | Households Served by type of Housing Assistance: Transitional/short-term facilities that receive operating subsidies/leased units (TST): 100%. Programs not                                                                                                                                                                          |  |  |
| Total Leveraged Funds                                                                                                                |                      | For every dollar s | pent on the HOPWA program, this g                     | grantee leveraged                                                 |               | Provided: Tenant-based Rental Assistance (TBRA); Permanent housing facilities that receive operating subsidies/leased units (PH); Permanent housing facilities developed with capital funds, and placed in service during the operating year (PH Dev); Short Term Rent, Mortgage and Utility Assistance (STRMU); Transitional/s      |  |  |
| \$0.00                                                                                                                               |                      |                    | \$0.00                                                |                                                                   |               | term facilities developed with capital funds, and placed in service during the operating year (TST Dev); Permanent Housing Placement Services (PHP).                                                                                                                                                                                 |  |  |
|                                                                                                                                      |                      |                    |                                                       |                                                                   |               |                                                                                                                                                                                                                                                                                                                                      |  |  |