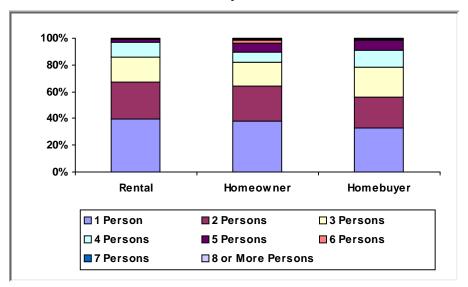

ticipating Jurisdiction (PJ): Knoxville, TN PJ Since: 1992

# (1) Status of Funds

Total HOME Allocations Received: \$32,842,530



<sup>&</sup>quot;Disbursements" include previously committed funds.

# (2) Unit Production - Completions

Last Quarter (July 1 - September 30, 2019)



New Tenant-Based Rental Assistance (TBRA): 0 Households

Cumulative Since: 1992



Tenant-Based Rental Assistance (TBRA) Total: **0 Households** 

Total: 1,219

## (3) Production Detail Racial/Ethnic Breakout

# **Rental Projects**



#### **Homebuyer Projects**



Avg. Total Dev. Cost (TDC)\* Per Unit: \$52,875

Avg. Total Dev. Cost (TDC)\* Per Unit: \$100,021

# **Homeowner Rehabilitation Projects**



Avg. Total Dev. Cost (TDC)\* Per Unit: \$46,024



# b. Income Range Breakout



# c. Family/Size Breakout



## d. Household Type Breakout