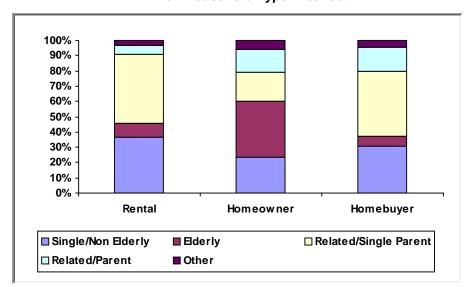

xville, TN PJ Since: 1992

# (1) Status of Funds

Total HOME Allocations Received: \$32,842,530



<sup>&</sup>quot;Disbursements" include previously committed funds.

# (2) Unit Production - Completions

Last Quarter (July 1 - September 30, 2019)



New Tenant-Based Rental Assistance (TBRA): 0 Households

Cumulative Since: 1992



Tenant-Based Rental Assistance (TBRA) Total: **0 Households** 

Total: 1,219

## (3) Production Detail Racial/Ethnic Breakout

# **Rental Projects**



#### **Homebuyer Projects**



Avg. Total Dev. Cost (TDC)\* Per Unit: \$52,875

Avg. Total Dev. Cost (TDC)\* Per Unit: \$100,021

# **Homeowner Rehabilitation Projects**



Avg. Total Dev. Cost (TDC)\* Per Unit: \$46,024



# b. Income Range Breakout



# c. Family/Size Breakout



## d. Household Type Breakout