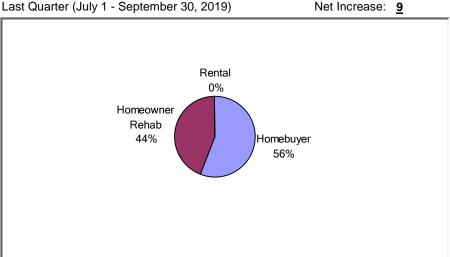

# (2) Unit Production - Completions

Last Quarter (July 1 - September 30, 2019)

New Tenant-Based Rental Assistance (TBRA): 0 Households

Cumulative Since: 1992

Tenant-Based Rental Assistance (TBRA) Total: **0 Households** 