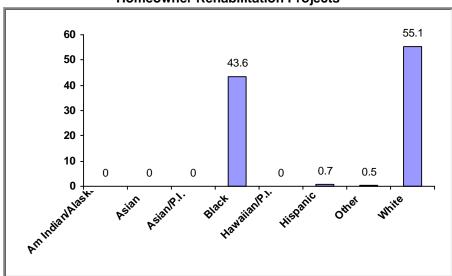

# **Homeowner Rehabilitation Projects**

Avg. Total Dev. Cost (TDC)\* Per Unit: \$46,024