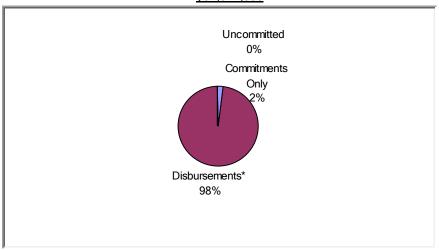

# (1) Status of Funds

Total HOME Allocations Received: \$32,842,530

<sup>&</sup>quot;Disbursements" include previously committed funds.