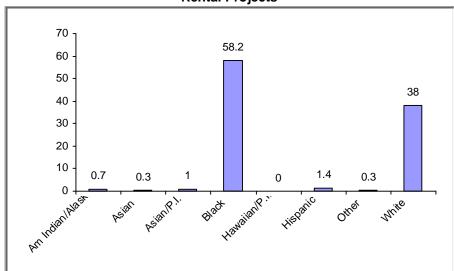

# — HOME Investment Partnerships (HOME) Program **Program Progress Dashboard**



Cumulative as of 9/30/2019

Participating Jurisdiction (PJ): Knoxville, TN PJ Since: 1992

# (1) Status of Funds

Total HOME Allocations Received: \$32,842,530



<sup>&</sup>quot;Disbursements" include previously committed funds.

# (2) Unit Production - Completions

Last Quarter (July 1 - September 30, 2019)



New Tenant-Based Rental Assistance (TBRA): 0 Households

Cumulative Since: 1992



Tenant-Based Rental Assistance (TBRA) Total: **0 Households** 

Total: 1,219

## (3) Production Detail Racial/Ethnic Breakout

# **Rental Projects**



#### **Homebuyer Projects**



Avg. Total Dev. Cost (TDC)\* Per Unit: \$52,875

Avg. Total Dev. Cost (TDC)\* Per Unit: \$100,021

# **Homeowner Rehabilitation Projects**



Avg. Total Dev. Cost (TDC)\* Per Unit: \$46,024



# b. Income Range Breakout



# c. Family/Size Breakout



## d. Household Type Breakout