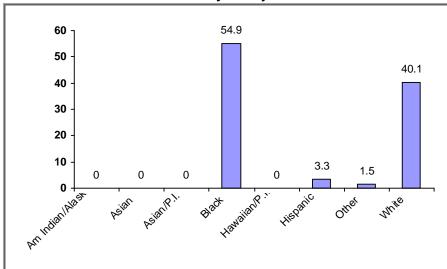

#### **Homebuyer Projects**

Avg. Total Dev. Cost (TDC)\* Per Unit: \$52,875

Avg. Total Dev. Cost (TDC)\* Per Unit: \$100,021