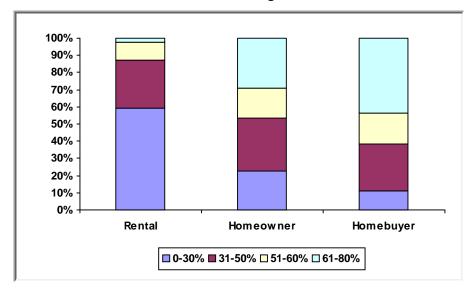

mulative as of 9/30/2019

Participating Jurisdiction (PJ): Knoxville, TN PJ Since: 1992

# (1) Status of Funds

Total HOME Allocations Received: \$32,842,530



<sup>&</sup>quot;Disbursements" include previously committed funds.

# (2) Unit Production - Completions

Last Quarter (July 1 - September 30, 2019)



New Tenant-Based Rental Assistance (TBRA): 0 Households

Cumulative Since: 1992



Tenant-Based Rental Assistance (TBRA) Total: **0 Households** 

Total: 1,219

## (3) Production Detail Racial/Ethnic Breakout

# **Rental Projects**



#### **Homebuyer Projects**



Avg. Total Dev. Cost (TDC)\* Per Unit: \$52,875

Avg. Total Dev. Cost (TDC)\* Per Unit: \$100,021

# **Homeowner Rehabilitation Projects**



Avg. Total Dev. Cost (TDC)\* Per Unit: \$46,024



# b. Income Range Breakout



# c. Family/Size Breakout



## d. Household Type Breakout