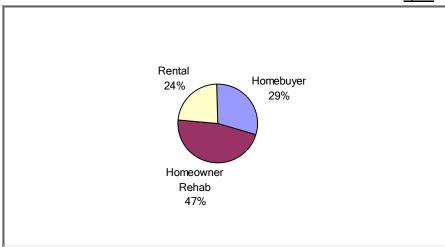

# — HOME Investment Partnerships (HOME) Program **Program Progress Dashboard**



Cumulative as of 9/30/2019

Participating Jurisdiction (PJ): Knoxville, TN PJ Since: 1992

# (1) Status of Funds

Total HOME Allocations Received: \$32,842,530



<sup>&</sup>quot;Disbursements" include previously committed funds.

# (2) Unit Production - Completions

Last Quarter (July 1 - September 30, 2019)



New Tenant-Based Rental Assistance (TBRA): 0 Households

Cumulative Since: 1992



Tenant-Based Rental Assistance (TBRA) Total: **0 Households** 

Total: 1,219

## (3) Production Detail Racial/Ethnic Breakout

# **Rental Projects**



#### **Homebuyer Projects**



Avg. Total Dev. Cost (TDC)\* Per Unit: \$52,875

Avg. Total Dev. Cost (TDC)\* Per Unit: \$100,021

# **Homeowner Rehabilitation Projects**



Avg. Total Dev. Cost (TDC)\* Per Unit: \$46,024



# b. Income Range Breakout



# c. Family/Size Breakout



## d. Household Type Breakout