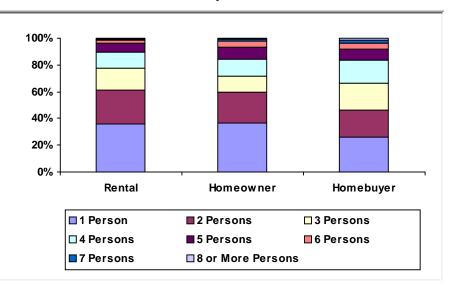

## (3) Production Detail **Racial/Ethnic Breakout**

\* TDC - Includes all sources of funds

Source: Data entered by HOME Participating Jurisdictions into HUD's Integrated Disbursement and Information System (IDIS)