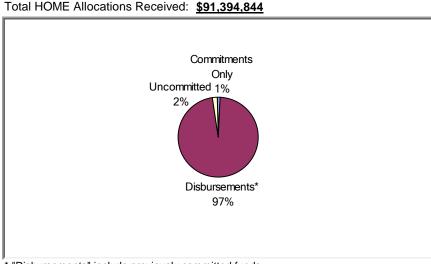

## — HOME Investment Partnerships (HOME) Program -

Program Progress Dashboard

Cumulative as of 9/30/2019

Participating Jurisdiction (PJ): King County Consortium, WA

PJ Since: 1992

(1) Status of Funds

\* "Disbursements" include previously committed funds.