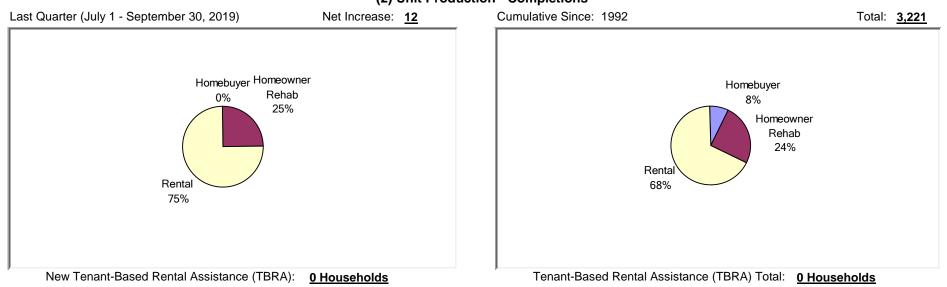

## — HOME Investment Partnerships (HOME) Program -

Program Progress Dashboard



Cumulative as of 9/30/2019

Participating Jurisdiction (PJ): King County Consortium, WA

PJ Since: 1992

(1) Status of Funds



\* "Disbursements" include previously committed funds.



## (2) Unit Production - Completions

## (3) Production Detail **Racial/Ethnic Breakout**



\* TDC - Includes all sources of funds

Source: Data entered by HOME Participating Jurisdictions into HUD's Integrated Disbursement and Information System (IDIS)

King County Consortium, WA

HOME Program DASHBOARD Page 2



King County Consortium, WA









d. Household Type Breakout