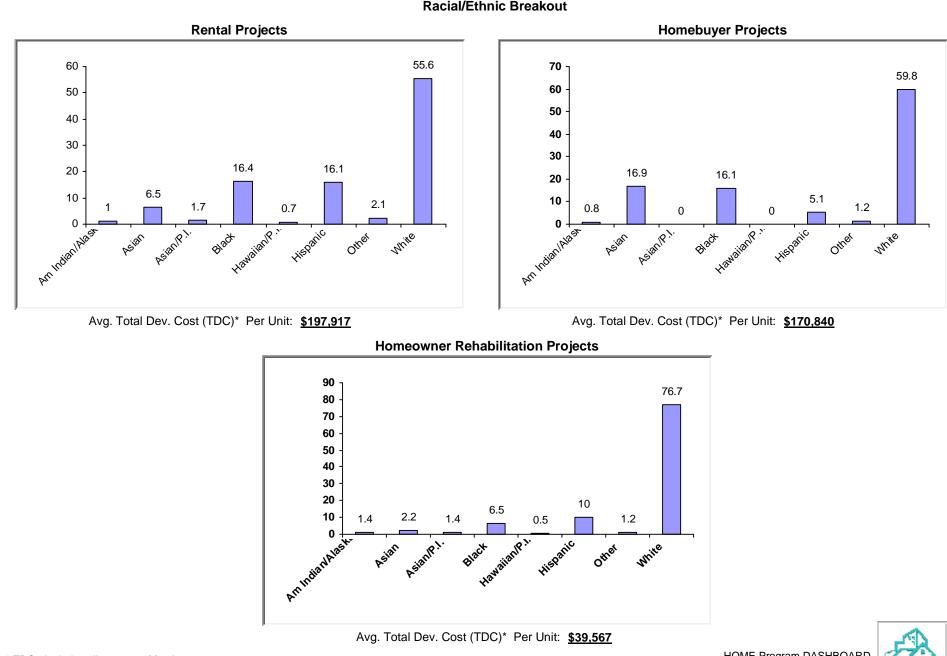

## (3) Production Detail **Racial/Ethnic Breakout**

\* TDC - Includes all sources of funds

Source: Data entered by HOME Participating Jurisdictions into HUD's Integrated Disbursement and Information System (IDIS)