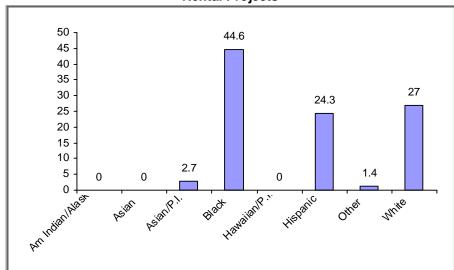

# — HOME Investment Partnerships (HOME) Program **Program Progress Dashboard**



Cumulative as of 9/30/2019

Participating Jurisdiction (PJ): Killeen, TX PJ Since: 1996

# (1) Status of Funds

Total HOME Allocations Received: \$9,477,188



<sup>&</sup>quot;Disbursements" include previously committed funds.

# (2) Unit Production - Completions

Last Quarter (July 1 - September 30, 2019)



New Tenant-Based Rental Assistance (TBRA): 22 Households



Tenant-Based Rental Assistance (TBRA) Total: 524 Households

# (3) Production Detail Racial/Ethnic Breakout

#### **Rental Projects**



#### **Homebuyer Projects**



Avg. Total Dev. Cost (TDC)\* Per Unit: \$88,071

Avg. Total Dev. Cost (TDC)\* Per Unit: \$70,632

## **Homeowner Rehabilitation Projects**



Avg. Total Dev. Cost (TDC)\* Per Unit: \$12,147



# b. Income Range Breakout



# c. Family/Size Breakout



### d. Household Type Breakout