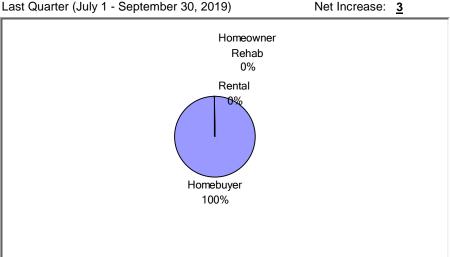

# (2) Unit Production - Completions

Last Quarter (July 1 - September 30, 2019)

New Tenant-Based Rental Assistance (TBRA): 22 Households

Tenant-Based Rental Assistance (TBRA) Total: 524 Households