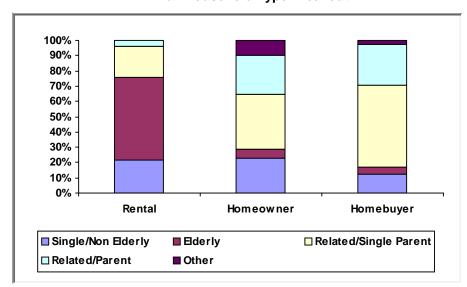

19

Participating Jurisdiction (PJ): Killeen, TX PJ Since: 1996

# (1) Status of Funds

Total HOME Allocations Received: \$9,477,188



<sup>&</sup>quot;Disbursements" include previously committed funds.

# (2) Unit Production - Completions

Last Quarter (July 1 - September 30, 2019)



New Tenant-Based Rental Assistance (TBRA): 22 Households



Tenant-Based Rental Assistance (TBRA) Total: 524 Households

# (3) Production Detail Racial/Ethnic Breakout

#### **Rental Projects**



#### **Homebuyer Projects**



Avg. Total Dev. Cost (TDC)\* Per Unit: \$88,071

Avg. Total Dev. Cost (TDC)\* Per Unit: \$70,632

## **Homeowner Rehabilitation Projects**



Avg. Total Dev. Cost (TDC)\* Per Unit: \$12,147



# b. Income Range Breakout



# c. Family/Size Breakout



### d. Household Type Breakout