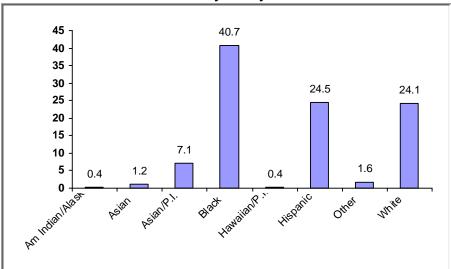

# — HOME Investment Partnerships (HOME) Program **Program Progress Dashboard**



Cumulative as of 9/30/2019

Participating Jurisdiction (PJ): Killeen, TX PJ Since: 1996

# (1) Status of Funds

Total HOME Allocations Received: \$9,477,188



<sup>&</sup>quot;Disbursements" include previously committed funds.

# (2) Unit Production - Completions

Last Quarter (July 1 - September 30, 2019)



New Tenant-Based Rental Assistance (TBRA): 22 Households



Tenant-Based Rental Assistance (TBRA) Total: 524 Households

# (3) Production Detail Racial/Ethnic Breakout

#### **Rental Projects**



#### **Homebuyer Projects**



Avg. Total Dev. Cost (TDC)\* Per Unit: \$88,071

Avg. Total Dev. Cost (TDC)\* Per Unit: \$70,632

## **Homeowner Rehabilitation Projects**



Avg. Total Dev. Cost (TDC)\* Per Unit: \$12,147



# b. Income Range Breakout



# c. Family/Size Breakout



### d. Household Type Breakout