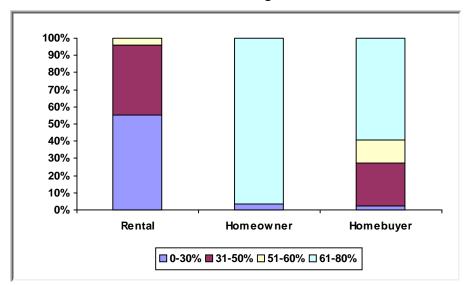

gram **Program Progress Dashboard**



Cumulative as of 9/30/2019

Participating Jurisdiction (PJ): Killeen, TX PJ Since: 1996

# (1) Status of Funds

Total HOME Allocations Received: \$9,477,188



<sup>&</sup>quot;Disbursements" include previously committed funds.

# (2) Unit Production - Completions

Last Quarter (July 1 - September 30, 2019)



New Tenant-Based Rental Assistance (TBRA): 22 Households



Tenant-Based Rental Assistance (TBRA) Total: 524 Households

# (3) Production Detail Racial/Ethnic Breakout

#### **Rental Projects**



#### **Homebuyer Projects**



Avg. Total Dev. Cost (TDC)\* Per Unit: \$88,071

Avg. Total Dev. Cost (TDC)\* Per Unit: \$70,632

## **Homeowner Rehabilitation Projects**



Avg. Total Dev. Cost (TDC)\* Per Unit: \$12,147



# b. Income Range Breakout



# c. Family/Size Breakout



### d. Household Type Breakout