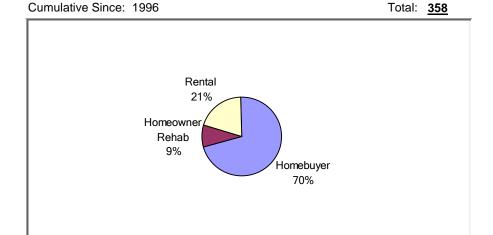

# — HOME Investment Partnerships (HOME) Program **Program Progress Dashboard**

Cumulative as of 9/30/2019

Participating Jurisdiction (PJ): Killeen, TX PJ Since: 1996