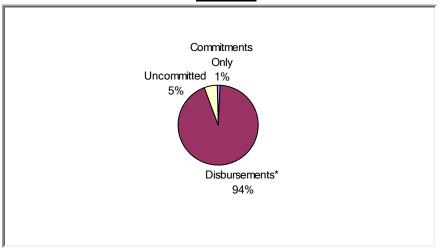

# (1) Status of Funds

Total HOME Allocations Received: \$9,477,188

<sup>&</sup>quot;Disbursements" include previously committed funds.