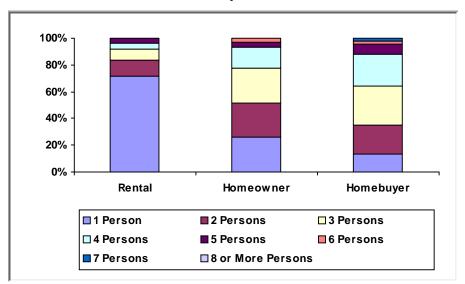

oard**



Cumulative as of 9/30/2019

Participating Jurisdiction (PJ): Killeen, TX PJ Since: 1996

# (1) Status of Funds

Total HOME Allocations Received: \$9,477,188



<sup>&</sup>quot;Disbursements" include previously committed funds.

# (2) Unit Production - Completions

Last Quarter (July 1 - September 30, 2019)



New Tenant-Based Rental Assistance (TBRA): 22 Households



Tenant-Based Rental Assistance (TBRA) Total: 524 Households

# (3) Production Detail Racial/Ethnic Breakout

#### **Rental Projects**



#### **Homebuyer Projects**



Avg. Total Dev. Cost (TDC)\* Per Unit: \$88,071

Avg. Total Dev. Cost (TDC)\* Per Unit: \$70,632

## **Homeowner Rehabilitation Projects**



Avg. Total Dev. Cost (TDC)\* Per Unit: \$12,147



# b. Income Range Breakout



# c. Family/Size Breakout



### d. Household Type Breakout