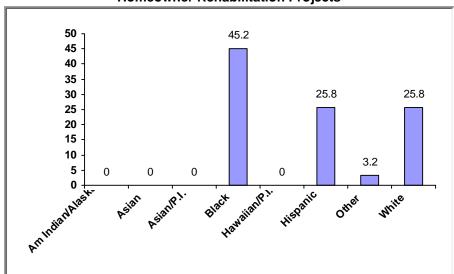

# (3) Production Detail Racial/Ethnic Breakout

## **Homeowner Rehabilitation Projects**

Avg. Total Dev. Cost (TDC)\* Per Unit: \$12,147