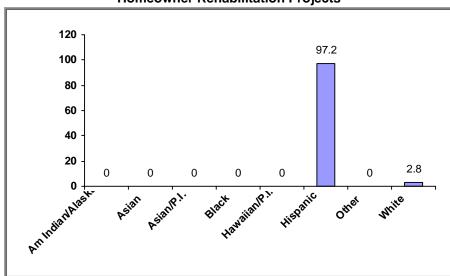

# (3) Production Detail Racial/Ethnic Breakout

# **Homeowner Rehabilitation Projects**

Avg. Total Dev. Cost (TDC)\* Per Unit: \$60,258