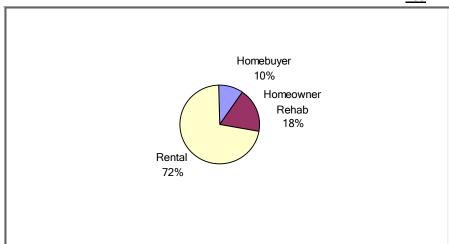

# (3) Production Detail Racial/Ethnic Breakout

#### **Homebuyer Projects**

Avg. Total Dev. Cost (TDC)\* Per Unit: \$135,410

Avg. Total Dev. Cost (TDC)\* Per Unit: \$153,832

# **Homeowner Rehabilitation Projects**

Avg. Total Dev. Cost (TDC)\* Per Unit: \$60,258