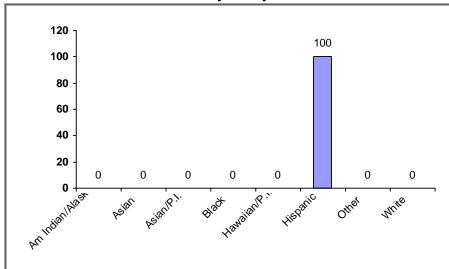

# — HOME Investment Partnerships (HOME) Program Progress Dashboard



Cumulative as of 9/30/2019

Participating Jurisdiction (PJ): Huntington Park, CA PJ Since: 1992

# (1) Status of Funds

Total HOME Allocations Received: \$18,997,141



<sup>\* &</sup>quot;Disbursements" include previously committed funds.

### (2) Unit Production - Completions

Last Quarter (July 1 - September 30, 2019)

Net Increase: 0

Cumulative Since: 1992

Total: 205

No net increase in reported units.



New Tenant-Based Rental Assistance (TBRA): **0 Households** 

Tenant-Based Rental Assistance (TBRA) Total: 150 Households

# (3) Production Detail Racial/Ethnic Breakout





#### **Homebuyer Projects**



Avg. Total Dev. Cost (TDC)\* Per Unit: \$135,410

Avg. Total Dev. Cost (TDC)\* Per Unit: \$153,832

# **Homeowner Rehabilitation Projects**



Avg. Total Dev. Cost (TDC)\* Per Unit: \$60,258



# b. Income Range Breakout



## c. Family/Size Breakout



#### d. Household Type Breakout