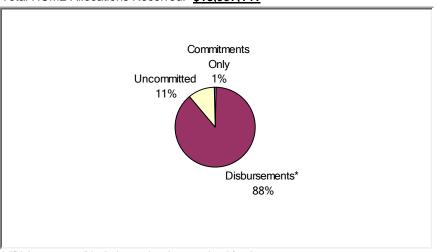

# (1) Status of Funds

Total HOME Allocations Received: \$18,997,141

<sup>\* &</sup>quot;Disbursements" include previously committed funds.