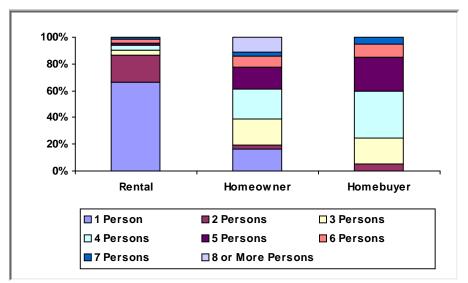

ark, CA PJ Since: 1992

# (1) Status of Funds

Total HOME Allocations Received: \$18,997,141



<sup>\* &</sup>quot;Disbursements" include previously committed funds.

### (2) Unit Production - Completions

Last Quarter (July 1 - September 30, 2019)

Net Increase: 0

Cumulative Since: 1992

Total: 205

No net increase in reported units.



New Tenant-Based Rental Assistance (TBRA): **0 Households** 

Tenant-Based Rental Assistance (TBRA) Total: 150 Households

# (3) Production Detail Racial/Ethnic Breakout





#### **Homebuyer Projects**



Avg. Total Dev. Cost (TDC)\* Per Unit: \$135,410

Avg. Total Dev. Cost (TDC)\* Per Unit: \$153,832

# **Homeowner Rehabilitation Projects**



Avg. Total Dev. Cost (TDC)\* Per Unit: \$60,258



# b. Income Range Breakout



## c. Family/Size Breakout



#### d. Household Type Breakout