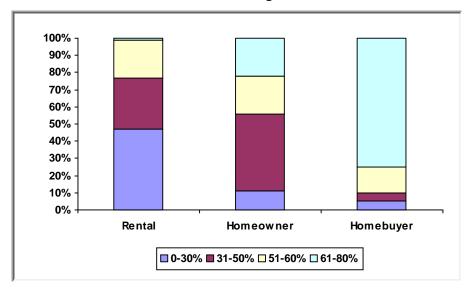

urisdiction (PJ): Huntington Park, CA PJ Since: 1992

# (1) Status of Funds

Total HOME Allocations Received: \$18,997,141



<sup>\* &</sup>quot;Disbursements" include previously committed funds.

### (2) Unit Production - Completions

Last Quarter (July 1 - September 30, 2019)

Net Increase: 0

Cumulative Since: 1992

Total: 205

No net increase in reported units.



New Tenant-Based Rental Assistance (TBRA): **0 Households** 

Tenant-Based Rental Assistance (TBRA) Total: 150 Households

# (3) Production Detail Racial/Ethnic Breakout





#### **Homebuyer Projects**



Avg. Total Dev. Cost (TDC)\* Per Unit: \$135,410

Avg. Total Dev. Cost (TDC)\* Per Unit: \$153,832

# **Homeowner Rehabilitation Projects**



Avg. Total Dev. Cost (TDC)\* Per Unit: \$60,258



# b. Income Range Breakout



## c. Family/Size Breakout



#### d. Household Type Breakout