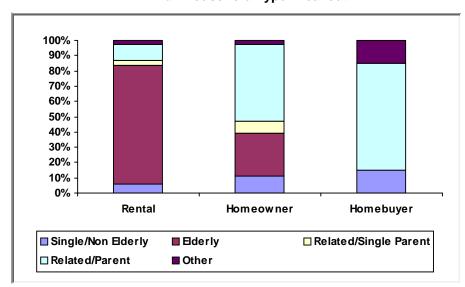

s of Funds

Total HOME Allocations Received: \$18,997,141



<sup>\* &</sup>quot;Disbursements" include previously committed funds.

### (2) Unit Production - Completions

Last Quarter (July 1 - September 30, 2019)

Net Increase: 0

Cumulative Since: 1992

Total: 205

No net increase in reported units.



New Tenant-Based Rental Assistance (TBRA): **0 Households** 

Tenant-Based Rental Assistance (TBRA) Total: 150 Households

# (3) Production Detail Racial/Ethnic Breakout





#### **Homebuyer Projects**



Avg. Total Dev. Cost (TDC)\* Per Unit: \$135,410

Avg. Total Dev. Cost (TDC)\* Per Unit: \$153,832

# **Homeowner Rehabilitation Projects**



Avg. Total Dev. Cost (TDC)\* Per Unit: \$60,258



# b. Income Range Breakout



## c. Family/Size Breakout



#### d. Household Type Breakout