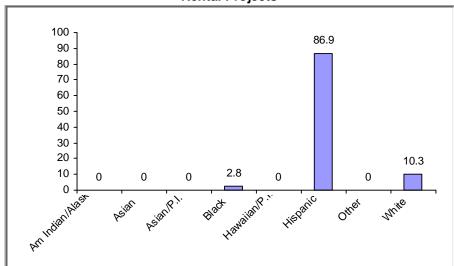

# — HOME Investment Partnerships (HOME) Program Progress Dashboard



Cumulative as of 9/30/2019

Participating Jurisdiction (PJ): Huntington Park, CA PJ Since: 1992

# (1) Status of Funds

Total HOME Allocations Received: \$18,997,141



<sup>\* &</sup>quot;Disbursements" include previously committed funds.

### (2) Unit Production - Completions

Last Quarter (July 1 - September 30, 2019)

Net Increase: 0

Cumulative Since: 1992

Total: 205

No net increase in reported units.



New Tenant-Based Rental Assistance (TBRA): **0 Households** 

Tenant-Based Rental Assistance (TBRA) Total: 150 Households

# (3) Production Detail Racial/Ethnic Breakout





#### **Homebuyer Projects**



Avg. Total Dev. Cost (TDC)\* Per Unit: \$135,410

Avg. Total Dev. Cost (TDC)\* Per Unit: \$153,832

# **Homeowner Rehabilitation Projects**



Avg. Total Dev. Cost (TDC)\* Per Unit: \$60,258



# b. Income Range Breakout



## c. Family/Size Breakout



#### d. Household Type Breakout