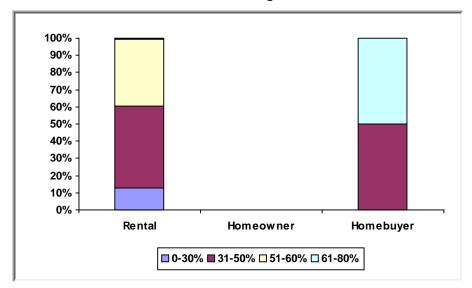

on Beach, CA PJ Since: 1992

#### (1) Status of Funds

Total HOME Allocations Received: \$17,702,811



<sup>\* &</sup>quot;Disbursements" include previously committed funds.

#### (2) Unit Production - Completions

Last Quarter (July 1 - September 30, 2019) Net Increase: 0 Cumulative Since: 1992 Total: 242

No net increase in reported units.



New Tenant-Based Rental Assistance (TBRA): 19 Households Tenant-Based Rental Assistance (TBRA) Total: 131 Households

## (3) Production Detail Racial/Ethnic Breakout



#### **Homebuyer Projects**



Avg. Total Dev. Cost (TDC)\* Per Unit: \$176,812

Avg. Total Dev. Cost (TDC)\* Per Unit: \$243,417

### **Homeowner Rehabilitation Projects**

No Homeowner Rehab activities.

Avg. Total Dev. Cost (TDC)\* Per Unit: \$0



#### b. Income Range Breakout



#### c. Family/Size Breakout



#### d. Household Type Breakout