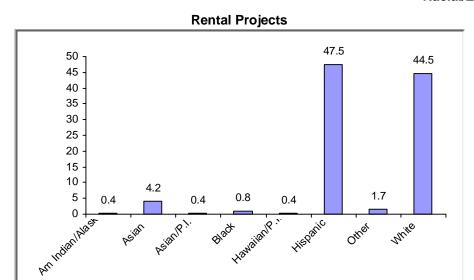

# — HOME Investment Partnerships (HOME) Program Progress Dashboard



Cumulative as of 9/30/2019

Participating Jurisdiction (PJ): Huntington Beach, CA PJ Since: 1992

#### (1) Status of Funds

Total HOME Allocations Received: \$17,702,811



<sup>\* &</sup>quot;Disbursements" include previously committed funds.

#### (2) Unit Production - Completions

Last Quarter (July 1 - September 30, 2019) Net Increase: 0 Cumulative Since: 1992 Total: 242

No net increase in reported units.



New Tenant-Based Rental Assistance (TBRA): 19 Households Tenant-Based Rental Assistance (TBRA) Total: 131 Households

## (3) Production Detail Racial/Ethnic Breakout



#### **Homebuyer Projects**



Avg. Total Dev. Cost (TDC)\* Per Unit: \$176,812

Avg. Total Dev. Cost (TDC)\* Per Unit: \$243,417

### **Homeowner Rehabilitation Projects**

No Homeowner Rehab activities.

Avg. Total Dev. Cost (TDC)\* Per Unit: \$0



#### b. Income Range Breakout



#### c. Family/Size Breakout



#### d. Household Type Breakout