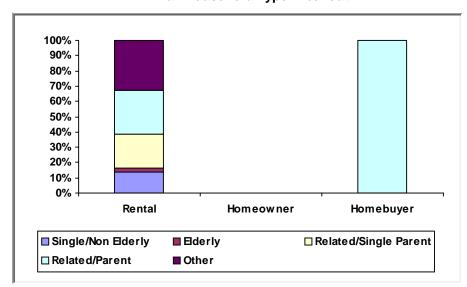

llocations Received: \$17,702,811



<sup>\* &</sup>quot;Disbursements" include previously committed funds.

#### (2) Unit Production - Completions

Last Quarter (July 1 - September 30, 2019) Net Increase: 0 Cumulative Since: 1992 Total: 242

No net increase in reported units.



New Tenant-Based Rental Assistance (TBRA): 19 Households Tenant-Based Rental Assistance (TBRA) Total: 131 Households

## (3) Production Detail Racial/Ethnic Breakout



#### **Homebuyer Projects**



Avg. Total Dev. Cost (TDC)\* Per Unit: \$176,812

Avg. Total Dev. Cost (TDC)\* Per Unit: \$243,417

### **Homeowner Rehabilitation Projects**

No Homeowner Rehab activities.

Avg. Total Dev. Cost (TDC)\* Per Unit: \$0



#### b. Income Range Breakout



#### c. Family/Size Breakout



#### d. Household Type Breakout