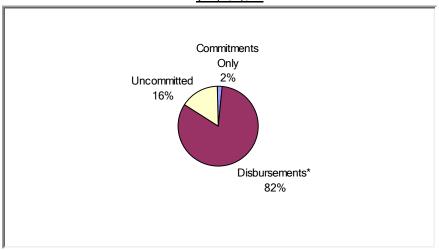

#### (1) Status of Funds

Total HOME Allocations Received: \$17,702,811

<sup>\* &</sup>quot;Disbursements" include previously committed funds.