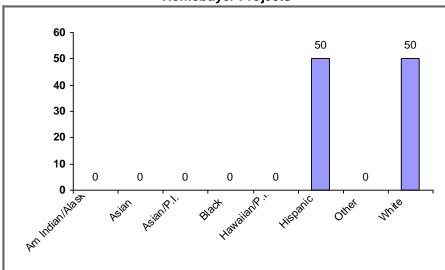

## (3) Production Detail Racial/Ethnic Breakout

#### **Homebuyer Projects**

Avg. Total Dev. Cost (TDC)\* Per Unit: \$176,812

Avg. Total Dev. Cost (TDC)\* Per Unit: \$243,417