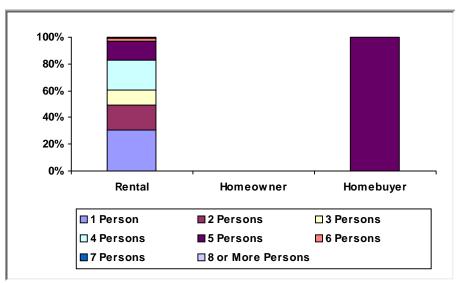

# (1) Status of Funds

Total HOME Allocations Received: \$17,702,811



<sup>\* &</sup>quot;Disbursements" include previously committed funds.

#### (2) Unit Production - Completions

Last Quarter (July 1 - September 30, 2019) Net Increase: 0 Cumulative Since: 1992 Total: 242

No net increase in reported units.



New Tenant-Based Rental Assistance (TBRA): 19 Households Tenant-Based Rental Assistance (TBRA) Total: 131 Households

## (3) Production Detail Racial/Ethnic Breakout



#### **Homebuyer Projects**



Avg. Total Dev. Cost (TDC)\* Per Unit: \$176,812

Avg. Total Dev. Cost (TDC)\* Per Unit: \$243,417

### **Homeowner Rehabilitation Projects**

No Homeowner Rehab activities.

Avg. Total Dev. Cost (TDC)\* Per Unit: \$0



#### b. Income Range Breakout



#### c. Family/Size Breakout



#### d. Household Type Breakout