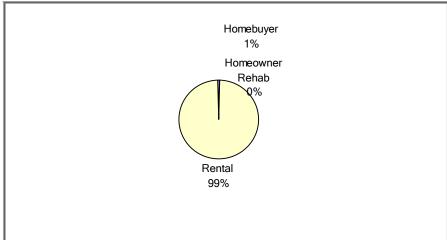

#### (2) Unit Production - Completions

Last Quarter (July 1 - September 30, 2019) Net Increase: 0 Cumulative Since: 1992 Total: 242

No net increase in reported units.

New Tenant-Based Rental Assistance (TBRA): 19 Households Tenant-Based Rental Assistance (TBRA) Total: 131 Households

## (3) Production Detail Racial/Ethnic Breakout