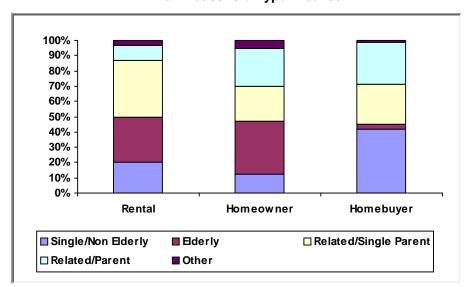

articipating Jurisdiction (PJ): Henderson, NV PJ Since: 2003

### (1) Status of Funds

Total HOME Allocations Received: \$8,106,638



<sup>&</sup>quot;Disbursements" include previously committed funds.

## (2) Unit Production - Completions

Last Quarter (July 1 - September 30, 2019)



New Tenant-Based Rental Assistance (TBRA): 0 Households



Tenant-Based Rental Assistance (TBRA) Total: 1 Household

# (3) Production Detail Racial/Ethnic Breakout

#### **Rental Projects**



#### **Homebuyer Projects**



Avg. Total Dev. Cost (TDC)\* Per Unit: \$76,302

Avg. Total Dev. Cost (TDC)\* Per Unit: \$157,830

# **Homeowner Rehabilitation Projects**



Avg. Total Dev. Cost (TDC)\* Per Unit: \$40,554



# b. Income Range Breakout



#### c. Family/Size Breakout



#### d. Household Type Breakout