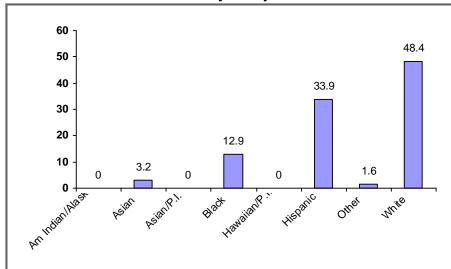

# (3) Production Detail Racial/Ethnic Breakout

#### **Homebuyer Projects**

Avg. Total Dev. Cost (TDC)\* Per Unit: \$76,302

Avg. Total Dev. Cost (TDC)\* Per Unit: \$157,830