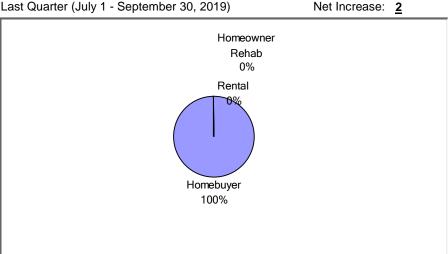

## (2) Unit Production - Completions

Last Quarter (July 1 - September 30, 2019)

New Tenant-Based Rental Assistance (TBRA): 0 Households

Tenant-Based Rental Assistance (TBRA) Total: 1 Household