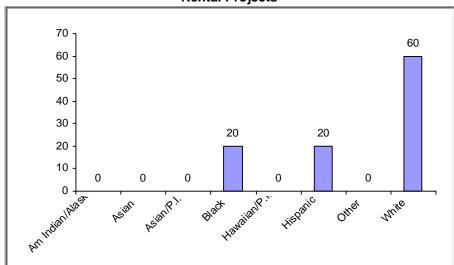

# — HOME Investment Partnerships (HOME) Program **Program Progress Dashboard**



Cumulative as of 9/30/2019

Participating Jurisdiction (PJ): Henderson, NV PJ Since: 2003

### (1) Status of Funds

Total HOME Allocations Received: \$8,106,638



<sup>&</sup>quot;Disbursements" include previously committed funds.

## (2) Unit Production - Completions

Last Quarter (July 1 - September 30, 2019)



New Tenant-Based Rental Assistance (TBRA): 0 Households



Tenant-Based Rental Assistance (TBRA) Total: 1 Household

# (3) Production Detail Racial/Ethnic Breakout

#### **Rental Projects**



#### **Homebuyer Projects**



Avg. Total Dev. Cost (TDC)\* Per Unit: \$76,302

Avg. Total Dev. Cost (TDC)\* Per Unit: \$157,830

# **Homeowner Rehabilitation Projects**



Avg. Total Dev. Cost (TDC)\* Per Unit: \$40,554



# b. Income Range Breakout



#### c. Family/Size Breakout



#### d. Household Type Breakout