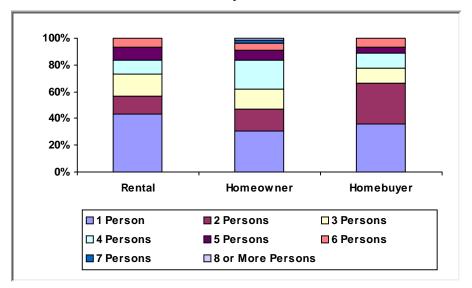

**



Cumulative as of 9/30/2019

Participating Jurisdiction (PJ): Henderson, NV PJ Since: 2003

### (1) Status of Funds

Total HOME Allocations Received: \$8,106,638



<sup>&</sup>quot;Disbursements" include previously committed funds.

## (2) Unit Production - Completions

Last Quarter (July 1 - September 30, 2019)



New Tenant-Based Rental Assistance (TBRA): 0 Households



Tenant-Based Rental Assistance (TBRA) Total: 1 Household

# (3) Production Detail Racial/Ethnic Breakout

#### **Rental Projects**



#### **Homebuyer Projects**



Avg. Total Dev. Cost (TDC)\* Per Unit: \$76,302

Avg. Total Dev. Cost (TDC)\* Per Unit: \$157,830

# **Homeowner Rehabilitation Projects**



Avg. Total Dev. Cost (TDC)\* Per Unit: \$40,554



# b. Income Range Breakout



#### c. Family/Size Breakout



#### d. Household Type Breakout