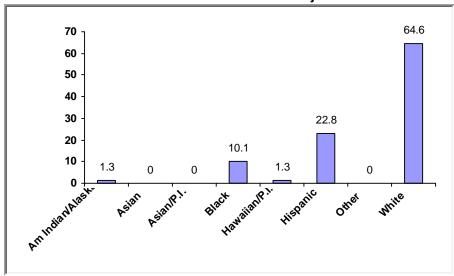

# — HOME Investment Partnerships (HOME) Program **Program Progress Dashboard**



Cumulative as of 9/30/2019

Participating Jurisdiction (PJ): Henderson, NV PJ Since: 2003

### (1) Status of Funds

Total HOME Allocations Received: \$8,106,638



<sup>&</sup>quot;Disbursements" include previously committed funds.

## (2) Unit Production - Completions

Last Quarter (July 1 - September 30, 2019)



New Tenant-Based Rental Assistance (TBRA): 0 Households



Tenant-Based Rental Assistance (TBRA) Total: 1 Household

# (3) Production Detail Racial/Ethnic Breakout

#### **Rental Projects**



#### **Homebuyer Projects**



Avg. Total Dev. Cost (TDC)\* Per Unit: \$76,302

Avg. Total Dev. Cost (TDC)\* Per Unit: \$157,830

# **Homeowner Rehabilitation Projects**



Avg. Total Dev. Cost (TDC)\* Per Unit: \$40,554



# b. Income Range Breakout



#### c. Family/Size Breakout



#### d. Household Type Breakout