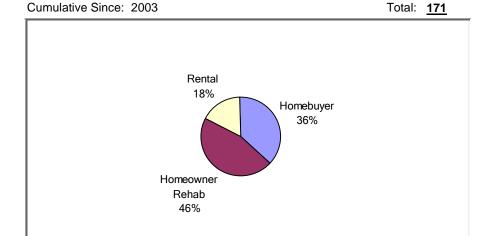

# — HOME Investment Partnerships (HOME) Program **Program Progress Dashboard**

Cumulative as of 9/30/2019

Participating Jurisdiction (PJ): Henderson, NV PJ Since: 2003