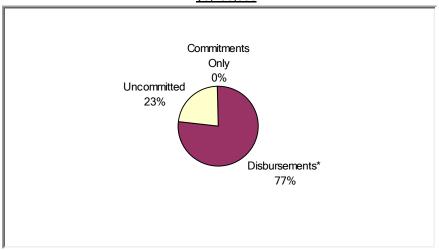

### (1) Status of Funds

Total HOME Allocations Received: \$8,106,638

<sup>&</sup>quot;Disbursements" include previously committed funds.