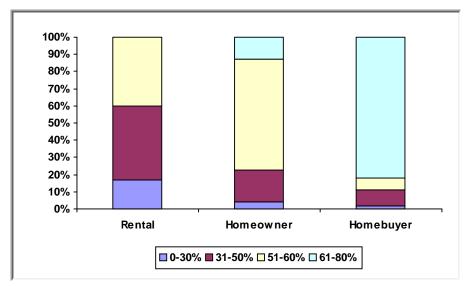

ram **Program Progress Dashboard**



Cumulative as of 9/30/2019

Participating Jurisdiction (PJ): Henderson, NV PJ Since: 2003

### (1) Status of Funds

Total HOME Allocations Received: \$8,106,638



<sup>&</sup>quot;Disbursements" include previously committed funds.

## (2) Unit Production - Completions

Last Quarter (July 1 - September 30, 2019)



New Tenant-Based Rental Assistance (TBRA): 0 Households



Tenant-Based Rental Assistance (TBRA) Total: 1 Household

# (3) Production Detail Racial/Ethnic Breakout

#### **Rental Projects**



#### **Homebuyer Projects**



Avg. Total Dev. Cost (TDC)\* Per Unit: \$76,302

Avg. Total Dev. Cost (TDC)\* Per Unit: \$157,830

# **Homeowner Rehabilitation Projects**



Avg. Total Dev. Cost (TDC)\* Per Unit: \$40,554



# b. Income Range Breakout



#### c. Family/Size Breakout



#### d. Household Type Breakout