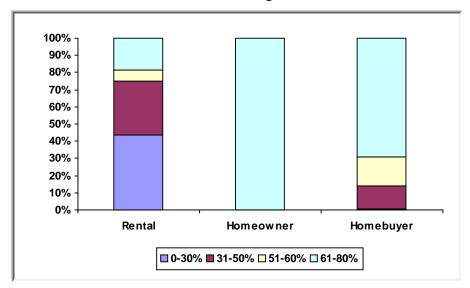

**Program Progress Dashboard**



Cumulative as of 9/30/2019

Participating Jurisdiction (PJ): Harlingen, TX PJ Since: 1995

### (1) Status of Funds

Total HOME Allocations Received: \$8,516,481



<sup>&</sup>quot;Disbursements" include previously committed funds.

# (2) Unit Production - Completions

Last Quarter (July 1 - September 30, 2019)



New Tenant-Based Rental Assistance (TBRA): 0 Households



Tenant-Based Rental Assistance (TBRA) Total: **0 Households** 

# (3) Production Detail Racial/Ethnic Breakout

#### **Rental Projects**



#### **Homebuyer Projects**



Avg. Total Dev. Cost (TDC)\* Per Unit: \$83,851

Avg. Total Dev. Cost (TDC)\* Per Unit: \$82,747

# **Homeowner Rehabilitation Projects**



Avg. Total Dev. Cost (TDC)\* Per Unit: \$47,896



# b. Income Range Breakout



#### c. Family/Size Breakout



#### d. Household Type Breakout