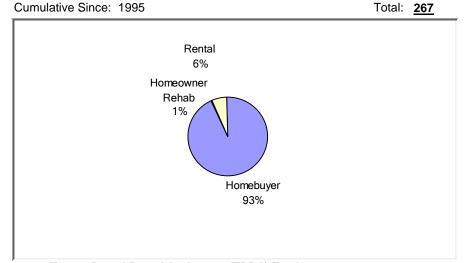

# — HOME Investment Partnerships (HOME) Program **Program Progress Dashboard**

Cumulative as of 9/30/2019

Participating Jurisdiction (PJ): Harlingen, TX PJ Since: 1995