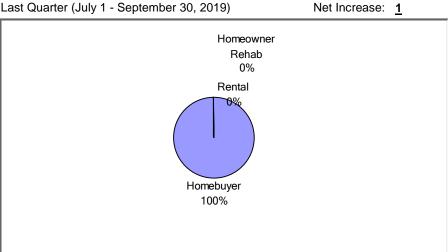

# (2) Unit Production - Completions

Last Quarter (July 1 - September 30, 2019)

New Tenant-Based Rental Assistance (TBRA): 0 Households

Tenant-Based Rental Assistance (TBRA) Total: **0 Households** 