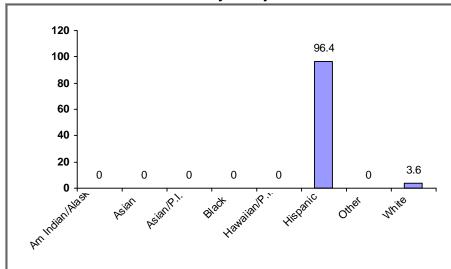

# — HOME Investment Partnerships (HOME) Program **Program Progress Dashboard**



Cumulative as of 9/30/2019

Participating Jurisdiction (PJ): Harlingen, TX PJ Since: 1995

### (1) Status of Funds

Total HOME Allocations Received: \$8,516,481



<sup>&</sup>quot;Disbursements" include previously committed funds.

# (2) Unit Production - Completions

Last Quarter (July 1 - September 30, 2019)



New Tenant-Based Rental Assistance (TBRA): 0 Households



Tenant-Based Rental Assistance (TBRA) Total: **0 Households** 

# (3) Production Detail Racial/Ethnic Breakout

#### **Rental Projects**



#### **Homebuyer Projects**



Avg. Total Dev. Cost (TDC)\* Per Unit: \$83,851

Avg. Total Dev. Cost (TDC)\* Per Unit: \$82,747

# **Homeowner Rehabilitation Projects**



Avg. Total Dev. Cost (TDC)\* Per Unit: \$47,896



# b. Income Range Breakout



#### c. Family/Size Breakout



#### d. Household Type Breakout