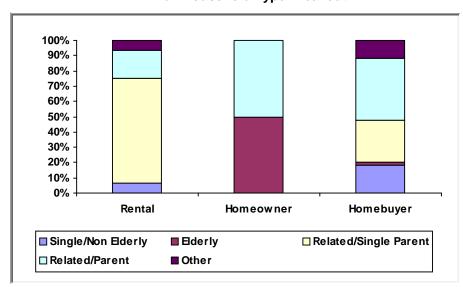

cipating Jurisdiction (PJ): Harlingen, TX PJ Since: 1995

### (1) Status of Funds

Total HOME Allocations Received: \$8,516,481



<sup>&</sup>quot;Disbursements" include previously committed funds.

# (2) Unit Production - Completions

Last Quarter (July 1 - September 30, 2019)



New Tenant-Based Rental Assistance (TBRA): 0 Households



Tenant-Based Rental Assistance (TBRA) Total: **0 Households** 

# (3) Production Detail Racial/Ethnic Breakout

#### **Rental Projects**



#### **Homebuyer Projects**



Avg. Total Dev. Cost (TDC)\* Per Unit: \$83,851

Avg. Total Dev. Cost (TDC)\* Per Unit: \$82,747

# **Homeowner Rehabilitation Projects**



Avg. Total Dev. Cost (TDC)\* Per Unit: \$47,896



# b. Income Range Breakout



#### c. Family/Size Breakout



#### d. Household Type Breakout