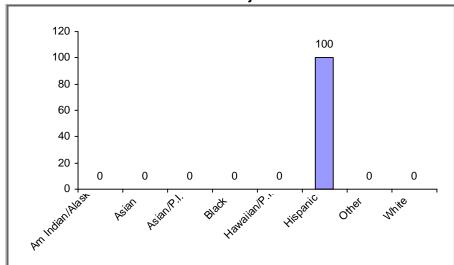

# — HOME Investment Partnerships (HOME) Program **Program Progress Dashboard**



Cumulative as of 9/30/2019

Participating Jurisdiction (PJ): Harlingen, TX PJ Since: 1995

### (1) Status of Funds

Total HOME Allocations Received: \$8,516,481



<sup>&</sup>quot;Disbursements" include previously committed funds.

# (2) Unit Production - Completions

Last Quarter (July 1 - September 30, 2019)



New Tenant-Based Rental Assistance (TBRA): 0 Households



Tenant-Based Rental Assistance (TBRA) Total: **0 Households** 

# (3) Production Detail Racial/Ethnic Breakout

#### **Rental Projects**



#### **Homebuyer Projects**



Avg. Total Dev. Cost (TDC)\* Per Unit: \$83,851

Avg. Total Dev. Cost (TDC)\* Per Unit: \$82,747

# **Homeowner Rehabilitation Projects**



Avg. Total Dev. Cost (TDC)\* Per Unit: \$47,896



# b. Income Range Breakout



#### c. Family/Size Breakout



#### d. Household Type Breakout