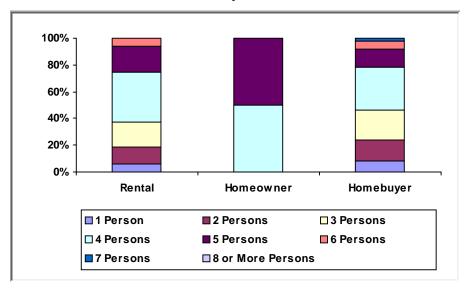

Cumulative as of 9/30/2019

Participating Jurisdiction (PJ): Harlingen, TX PJ Since: 1995

### (1) Status of Funds

Total HOME Allocations Received: \$8,516,481



<sup>&</sup>quot;Disbursements" include previously committed funds.

# (2) Unit Production - Completions

Last Quarter (July 1 - September 30, 2019)



New Tenant-Based Rental Assistance (TBRA): 0 Households



Tenant-Based Rental Assistance (TBRA) Total: **0 Households** 

# (3) Production Detail Racial/Ethnic Breakout

#### **Rental Projects**



#### **Homebuyer Projects**



Avg. Total Dev. Cost (TDC)\* Per Unit: \$83,851

Avg. Total Dev. Cost (TDC)\* Per Unit: \$82,747

# **Homeowner Rehabilitation Projects**



Avg. Total Dev. Cost (TDC)\* Per Unit: \$47,896



# b. Income Range Breakout



#### c. Family/Size Breakout



#### d. Household Type Breakout