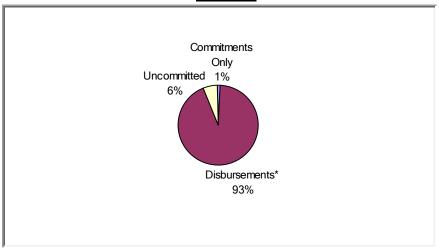

### (1) Status of Funds

Total HOME Allocations Received: \$8,516,481

<sup>&</sup>quot;Disbursements" include previously committed funds.