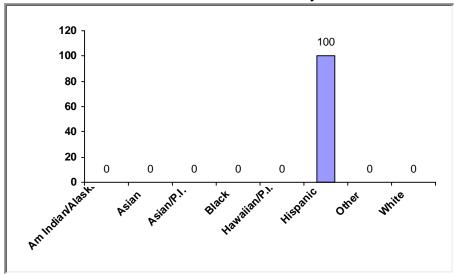

# (3) Production Detail Racial/Ethnic Breakout

#### **Homebuyer Projects**

Avg. Total Dev. Cost (TDC)\* Per Unit: \$83,851

Avg. Total Dev. Cost (TDC)\* Per Unit: \$82,747