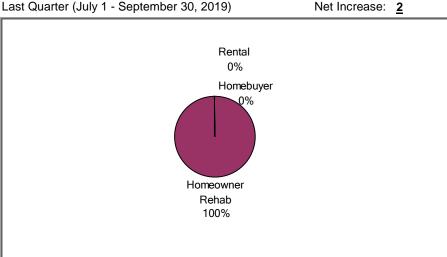

## (2) Unit Production - Completions

Last Quarter (July 1 - September 30, 2019)

New Tenant-Based Rental Assistance (TBRA): 0 Households

Cumulative Since: 1995

Tenant-Based Rental Assistance (TBRA) Total: **0 Households** 

Total: 242