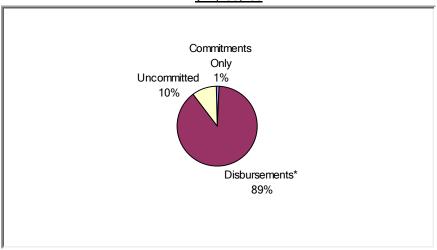

# (1) Status of Funds

Total HOME Allocations Received: \$11,198,208

<sup>&</sup>quot;Disbursements" include previously committed funds.