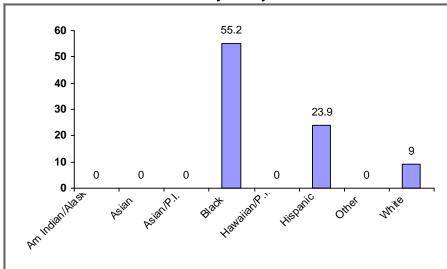

# (3) Production Detail Racial/Ethnic Breakout

# **Homeowner Rehabilitation Projects**

Avg. Total Dev. Cost (TDC)\* Per Unit: \$41,225