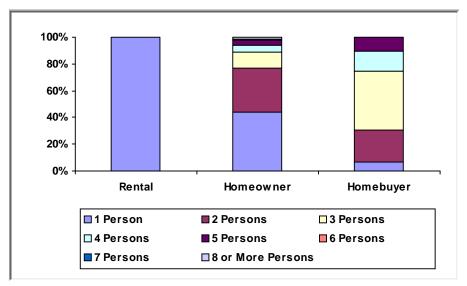

pating Jurisdiction (PJ): Grand Prairie, TX PJ Since: 1995

# (1) Status of Funds

Total HOME Allocations Received: \$11,198,208



<sup>&</sup>quot;Disbursements" include previously committed funds.

## (2) Unit Production - Completions

Last Quarter (July 1 - September 30, 2019)



New Tenant-Based Rental Assistance (TBRA): 0 Households

Cumulative Since: 1995



Tenant-Based Rental Assistance (TBRA) Total: **0 Households** 

Total: 242

# (3) Production Detail Racial/Ethnic Breakout

#### **Rental Projects**



#### **Homebuyer Projects**



Avg. Total Dev. Cost (TDC)\* Per Unit: \$54,875

Avg. Total Dev. Cost (TDC)\* Per Unit: \$46,590

# **Homeowner Rehabilitation Projects**



Avg. Total Dev. Cost (TDC)\* Per Unit: \$41,225



# b. Income Range Breakout



# c. Family/Size Breakout



## d. Household Type Breakout