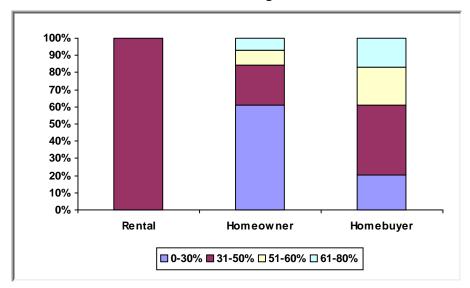

tive as of 9/30/2019

Participating Jurisdiction (PJ): Grand Prairie, TX PJ Since: 1995

# (1) Status of Funds

Total HOME Allocations Received: \$11,198,208



<sup>&</sup>quot;Disbursements" include previously committed funds.

## (2) Unit Production - Completions

Last Quarter (July 1 - September 30, 2019)



New Tenant-Based Rental Assistance (TBRA): 0 Households

Cumulative Since: 1995



Tenant-Based Rental Assistance (TBRA) Total: **0 Households** 

Total: 242

# (3) Production Detail Racial/Ethnic Breakout

#### **Rental Projects**



#### **Homebuyer Projects**



Avg. Total Dev. Cost (TDC)\* Per Unit: \$54,875

Avg. Total Dev. Cost (TDC)\* Per Unit: \$46,590

# **Homeowner Rehabilitation Projects**



Avg. Total Dev. Cost (TDC)\* Per Unit: \$41,225



# b. Income Range Breakout



# c. Family/Size Breakout



## d. Household Type Breakout