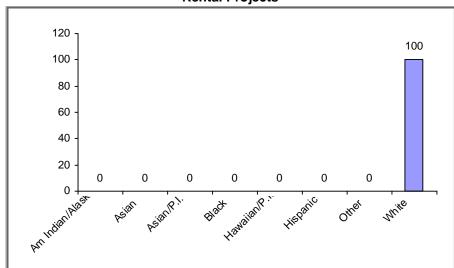

# — HOME Investment Partnerships (HOME) Program **Program Progress Dashboard**



Cumulative as of 9/30/2019

Participating Jurisdiction (PJ): Grand Prairie, TX PJ Since: 1995

# (1) Status of Funds

Total HOME Allocations Received: \$11,198,208



<sup>&</sup>quot;Disbursements" include previously committed funds.

## (2) Unit Production - Completions

Last Quarter (July 1 - September 30, 2019)



New Tenant-Based Rental Assistance (TBRA): 0 Households

Cumulative Since: 1995



Tenant-Based Rental Assistance (TBRA) Total: **0 Households** 

Total: 242

# (3) Production Detail Racial/Ethnic Breakout

#### **Rental Projects**



#### **Homebuyer Projects**



Avg. Total Dev. Cost (TDC)\* Per Unit: \$54,875

Avg. Total Dev. Cost (TDC)\* Per Unit: \$46,590

# **Homeowner Rehabilitation Projects**



Avg. Total Dev. Cost (TDC)\* Per Unit: \$41,225



# b. Income Range Breakout



# c. Family/Size Breakout



## d. Household Type Breakout