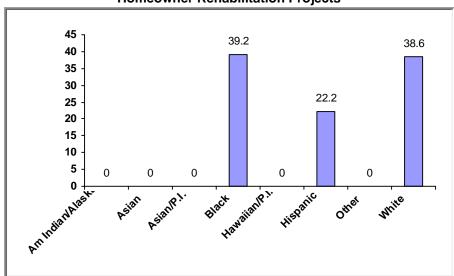

# (3) Production Detail Racial/Ethnic Breakout

# **Homeowner Rehabilitation Projects**

Avg. Total Dev. Cost (TDC)\* Per Unit: \$41,225