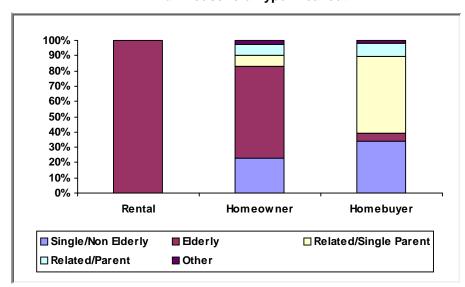

rairie, TX PJ Since: 1995

# (1) Status of Funds

Total HOME Allocations Received: \$11,198,208



<sup>&</sup>quot;Disbursements" include previously committed funds.

## (2) Unit Production - Completions

Last Quarter (July 1 - September 30, 2019)



New Tenant-Based Rental Assistance (TBRA): 0 Households

Cumulative Since: 1995



Tenant-Based Rental Assistance (TBRA) Total: **0 Households** 

Total: 242

# (3) Production Detail Racial/Ethnic Breakout

#### **Rental Projects**



#### **Homebuyer Projects**



Avg. Total Dev. Cost (TDC)\* Per Unit: \$54,875

Avg. Total Dev. Cost (TDC)\* Per Unit: \$46,590

# **Homeowner Rehabilitation Projects**



Avg. Total Dev. Cost (TDC)\* Per Unit: \$41,225



# b. Income Range Breakout



# c. Family/Size Breakout



## d. Household Type Breakout