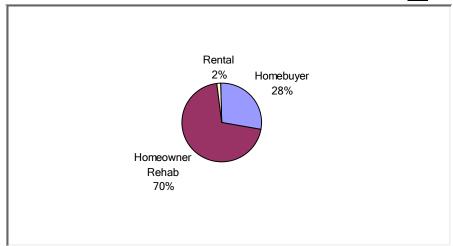

# — HOME Investment Partnerships (HOME) Program **Program Progress Dashboard**



Cumulative as of 9/30/2019

Participating Jurisdiction (PJ): Grand Prairie, TX PJ Since: 1995

# (1) Status of Funds

Total HOME Allocations Received: \$11,198,208



<sup>&</sup>quot;Disbursements" include previously committed funds.

## (2) Unit Production - Completions

Last Quarter (July 1 - September 30, 2019)



New Tenant-Based Rental Assistance (TBRA): 0 Households

Cumulative Since: 1995



Tenant-Based Rental Assistance (TBRA) Total: **0 Households** 

Total: 242

# (3) Production Detail Racial/Ethnic Breakout

#### **Rental Projects**



#### **Homebuyer Projects**



Avg. Total Dev. Cost (TDC)\* Per Unit: \$54,875

Avg. Total Dev. Cost (TDC)\* Per Unit: \$46,590

# **Homeowner Rehabilitation Projects**



Avg. Total Dev. Cost (TDC)\* Per Unit: \$41,225



# b. Income Range Breakout



# c. Family/Size Breakout



## d. Household Type Breakout