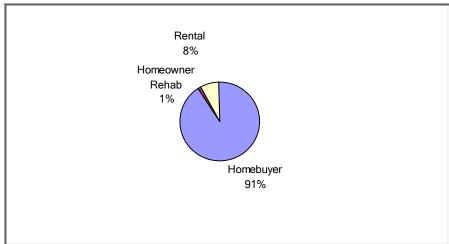

# — HOME Investment Partnerships (HOME) Program **Program Progress Dashboard**



Cumulative as of 9/30/2019

Participating Jurisdiction (PJ): Garland, TX PJ Since: 1995

# (1) Status of Funds

Total HOME Allocations Received: \$15,724,610



<sup>&</sup>quot;Disbursements" include previously committed funds.

# (2) Unit Production - Completions

Last Quarter (July 1 - September 30, 2019)



New Tenant-Based Rental Assistance (TBRA): 0 Households

Cumulative Since: 1995



Tenant-Based Rental Assistance (TBRA) Total: 12 Households

Total: 514

## (3) Production Detail Racial/Ethnic Breakout

#### **Rental Projects**



#### **Homebuyer Projects**



Avg. Total Dev. Cost (TDC)\* Per Unit: \$5,543

Avg. Total Dev. Cost (TDC)\* Per Unit: \$101,118

# **Homeowner Rehabilitation Projects**



Avg. Total Dev. Cost (TDC)\* Per Unit: \$17,857



# b. Income Range Breakout



## c. Family/Size Breakout



## d. Household Type Breakout