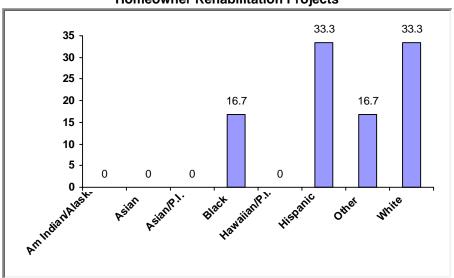

## (3) Production Detail Racial/Ethnic Breakout

# **Homeowner Rehabilitation Projects**

Avg. Total Dev. Cost (TDC)\* Per Unit: \$17,857