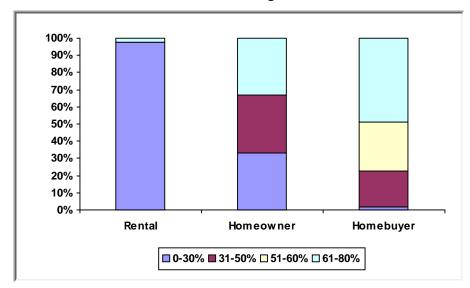

Cumulative as of 9/30/2019

Participating Jurisdiction (PJ): Garland, TX PJ Since: 1995

# (1) Status of Funds

Total HOME Allocations Received: \$15,724,610



<sup>&</sup>quot;Disbursements" include previously committed funds.

# (2) Unit Production - Completions

Last Quarter (July 1 - September 30, 2019)



New Tenant-Based Rental Assistance (TBRA): 0 Households

Cumulative Since: 1995



Tenant-Based Rental Assistance (TBRA) Total: 12 Households

Total: 514

## (3) Production Detail Racial/Ethnic Breakout

#### **Rental Projects**



#### **Homebuyer Projects**



Avg. Total Dev. Cost (TDC)\* Per Unit: \$5,543

Avg. Total Dev. Cost (TDC)\* Per Unit: \$101,118

# **Homeowner Rehabilitation Projects**



Avg. Total Dev. Cost (TDC)\* Per Unit: \$17,857



# b. Income Range Breakout



## c. Family/Size Breakout



## d. Household Type Breakout