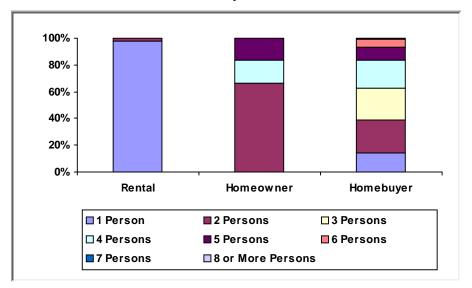

Participating Jurisdiction (PJ): Garland, TX PJ Since: 1995

# (1) Status of Funds

Total HOME Allocations Received: \$15,724,610



<sup>&</sup>quot;Disbursements" include previously committed funds.

# (2) Unit Production - Completions

Last Quarter (July 1 - September 30, 2019)



New Tenant-Based Rental Assistance (TBRA): 0 Households

Cumulative Since: 1995



Tenant-Based Rental Assistance (TBRA) Total: 12 Households

Total: 514

## (3) Production Detail Racial/Ethnic Breakout

#### **Rental Projects**



#### **Homebuyer Projects**



Avg. Total Dev. Cost (TDC)\* Per Unit: \$5,543

Avg. Total Dev. Cost (TDC)\* Per Unit: \$101,118

# **Homeowner Rehabilitation Projects**



Avg. Total Dev. Cost (TDC)\* Per Unit: \$17,857



# b. Income Range Breakout



## c. Family/Size Breakout



## d. Household Type Breakout