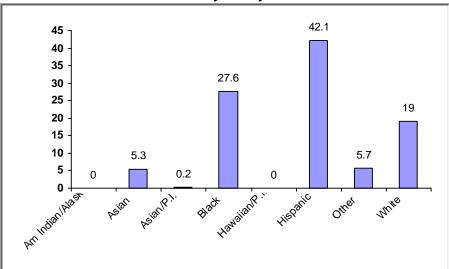

# — HOME Investment Partnerships (HOME) Program **Program Progress Dashboard**



Cumulative as of 9/30/2019

Participating Jurisdiction (PJ): Garland, TX PJ Since: 1995

# (1) Status of Funds

Total HOME Allocations Received: \$15,724,610



<sup>&</sup>quot;Disbursements" include previously committed funds.

# (2) Unit Production - Completions

Last Quarter (July 1 - September 30, 2019)



New Tenant-Based Rental Assistance (TBRA): 0 Households

Cumulative Since: 1995



Tenant-Based Rental Assistance (TBRA) Total: 12 Households

Total: 514

## (3) Production Detail Racial/Ethnic Breakout

#### **Rental Projects**



#### **Homebuyer Projects**



Avg. Total Dev. Cost (TDC)\* Per Unit: \$5,543

Avg. Total Dev. Cost (TDC)\* Per Unit: \$101,118

# **Homeowner Rehabilitation Projects**



Avg. Total Dev. Cost (TDC)\* Per Unit: \$17,857



# b. Income Range Breakout



## c. Family/Size Breakout



## d. Household Type Breakout