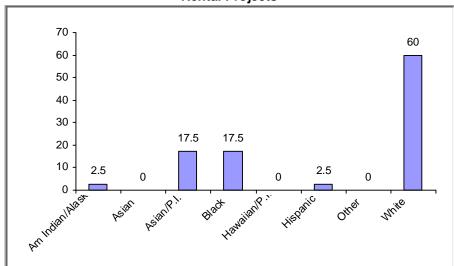

# — HOME Investment Partnerships (HOME) Program **Program Progress Dashboard**



Cumulative as of 9/30/2019

Participating Jurisdiction (PJ): Garland, TX PJ Since: 1995

# (1) Status of Funds

Total HOME Allocations Received: \$15,724,610



<sup>&</sup>quot;Disbursements" include previously committed funds.

# (2) Unit Production - Completions

Last Quarter (July 1 - September 30, 2019)



New Tenant-Based Rental Assistance (TBRA): 0 Households

Cumulative Since: 1995



Tenant-Based Rental Assistance (TBRA) Total: 12 Households

Total: 514

## (3) Production Detail Racial/Ethnic Breakout

#### **Rental Projects**



#### **Homebuyer Projects**



Avg. Total Dev. Cost (TDC)\* Per Unit: \$5,543

Avg. Total Dev. Cost (TDC)\* Per Unit: \$101,118

# **Homeowner Rehabilitation Projects**



Avg. Total Dev. Cost (TDC)\* Per Unit: \$17,857



# b. Income Range Breakout



## c. Family/Size Breakout



## d. Household Type Breakout