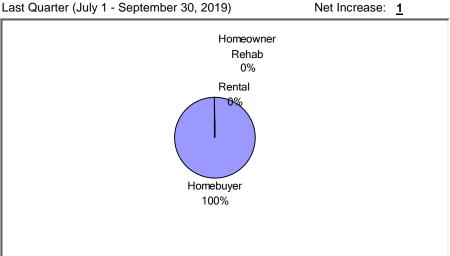

# (2) Unit Production - Completions

Last Quarter (July 1 - September 30, 2019)

New Tenant-Based Rental Assistance (TBRA): 0 Households

Cumulative Since: 1995

Tenant-Based Rental Assistance (TBRA) Total: 12 Households