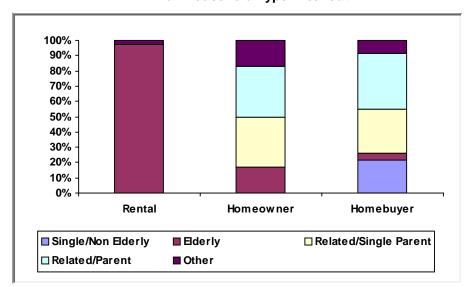

: Garland, TX PJ Since: 1995

# (1) Status of Funds

Total HOME Allocations Received: \$15,724,610



<sup>&</sup>quot;Disbursements" include previously committed funds.

# (2) Unit Production - Completions

Last Quarter (July 1 - September 30, 2019)



New Tenant-Based Rental Assistance (TBRA): 0 Households

Cumulative Since: 1995



Tenant-Based Rental Assistance (TBRA) Total: 12 Households

Total: 514

## (3) Production Detail Racial/Ethnic Breakout

#### **Rental Projects**



#### **Homebuyer Projects**



Avg. Total Dev. Cost (TDC)\* Per Unit: \$5,543

Avg. Total Dev. Cost (TDC)\* Per Unit: \$101,118

# **Homeowner Rehabilitation Projects**



Avg. Total Dev. Cost (TDC)\* Per Unit: \$17,857



# b. Income Range Breakout



## c. Family/Size Breakout



## d. Household Type Breakout