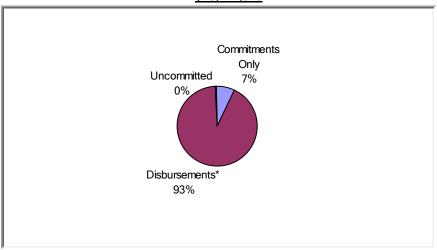

# (1) Status of Funds

Total HOME Allocations Received: \$15,724,610

<sup>&</sup>quot;Disbursements" include previously committed funds.