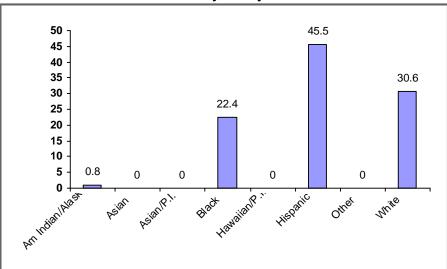

# (3) Production Detail Racial/Ethnic Breakout

#### **Homebuyer Projects**

Avg. Total Dev. Cost (TDC)\* Per Unit: \$55,474

Avg. Total Dev. Cost (TDC)\* Per Unit: \$46,806