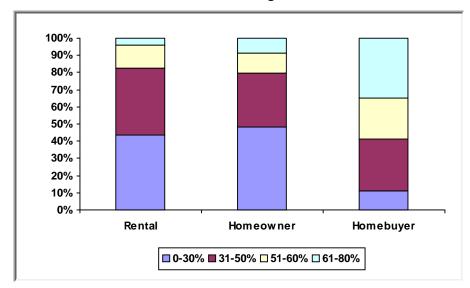

: Galveston, TX PJ Since: 1992

# (1) Status of Funds

Total HOME Allocations Received: \$13,316,659



<sup>\* &</sup>quot;Disbursements" include previously committed funds.

# (2) Unit Production - Completions

Last Quarter (April 1 - June 30, 2019): Net Increase: 0 Cumulative Since: 1992 Total: 565

No net increase in reported units.



New Tenant-Based Rental Assistance (TBRA): <u>0 Households</u> Tenant-Based Rental Assistance (TBRA) Total: <u>17 Households</u>

# (3) Production Detail Racial/Ethnic Breakout

#### **Rental Projects**



#### **Homebuyer Projects**



Avg. Total Dev. Cost (TDC)\* Per Unit: \$55,474

Avg. Total Dev. Cost (TDC)\* Per Unit: \$46,806

## **Homeowner Rehabilitation Projects**



Avg. Total Dev. Cost (TDC)\* Per Unit: \$70,685



# b. Income Range Breakout



# c. Family/Size Breakout



### d. Household Type Breakout