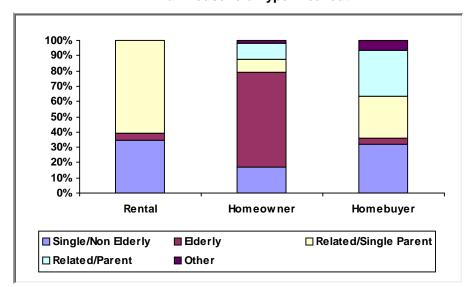

ME Allocations Received: \$13,316,659



<sup>\* &</sup>quot;Disbursements" include previously committed funds.

# (2) Unit Production - Completions

Last Quarter (April 1 - June 30, 2019): Net Increase: 0 Cumulative Since: 1992 Total: 565

No net increase in reported units.



New Tenant-Based Rental Assistance (TBRA): <u>0 Households</u> Tenant-Based Rental Assistance (TBRA) Total: <u>17 Households</u>

# (3) Production Detail Racial/Ethnic Breakout

#### **Rental Projects**



#### **Homebuyer Projects**



Avg. Total Dev. Cost (TDC)\* Per Unit: \$55,474

Avg. Total Dev. Cost (TDC)\* Per Unit: \$46,806

## **Homeowner Rehabilitation Projects**



Avg. Total Dev. Cost (TDC)\* Per Unit: \$70,685



# b. Income Range Breakout



# c. Family/Size Breakout



### d. Household Type Breakout