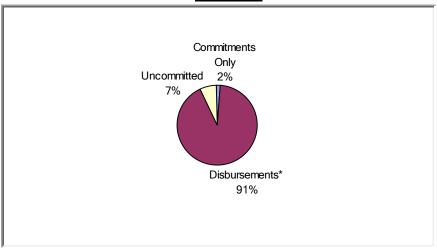

# (1) Status of Funds

Total HOME Allocations Received: \$13,316,659

<sup>\* &</sup>quot;Disbursements" include previously committed funds.