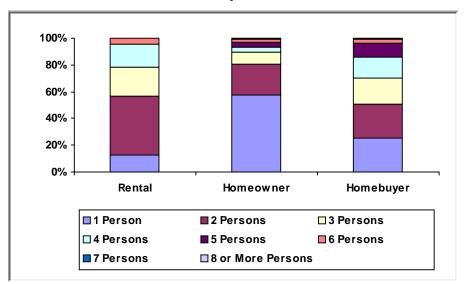

2

# (1) Status of Funds

Total HOME Allocations Received: \$13,316,659



<sup>\* &</sup>quot;Disbursements" include previously committed funds.

# (2) Unit Production - Completions

Last Quarter (April 1 - June 30, 2019): Net Increase: 0 Cumulative Since: 1992 Total: 565

No net increase in reported units.



New Tenant-Based Rental Assistance (TBRA): <u>0 Households</u> Tenant-Based Rental Assistance (TBRA) Total: <u>17 Households</u>

# (3) Production Detail Racial/Ethnic Breakout

#### **Rental Projects**



#### **Homebuyer Projects**



Avg. Total Dev. Cost (TDC)\* Per Unit: \$55,474

Avg. Total Dev. Cost (TDC)\* Per Unit: \$46,806

## **Homeowner Rehabilitation Projects**



Avg. Total Dev. Cost (TDC)\* Per Unit: \$70,685



# b. Income Range Breakout



# c. Family/Size Breakout



### d. Household Type Breakout