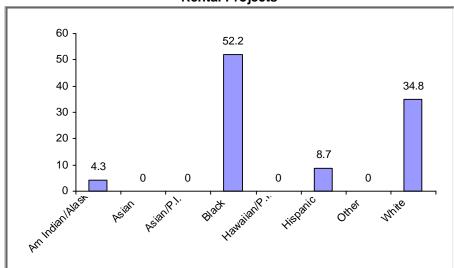

# — HOME Investment Partnerships (HOME) Program Progress Dashboard



Cumulative as of 6/30/2019

Participating Jurisdiction (PJ): Galveston, TX PJ Since: 1992

# (1) Status of Funds

Total HOME Allocations Received: \$13,316,659



<sup>\* &</sup>quot;Disbursements" include previously committed funds.

# (2) Unit Production - Completions

Last Quarter (April 1 - June 30, 2019): Net Increase: 0 Cumulative Since: 1992 Total: 565

No net increase in reported units.



New Tenant-Based Rental Assistance (TBRA): <u>0 Households</u> Tenant-Based Rental Assistance (TBRA) Total: <u>17 Households</u>

# (3) Production Detail Racial/Ethnic Breakout

#### **Rental Projects**



#### **Homebuyer Projects**



Avg. Total Dev. Cost (TDC)\* Per Unit: \$55,474

Avg. Total Dev. Cost (TDC)\* Per Unit: \$46,806

## **Homeowner Rehabilitation Projects**



Avg. Total Dev. Cost (TDC)\* Per Unit: \$70,685



# b. Income Range Breakout



# c. Family/Size Breakout



### d. Household Type Breakout