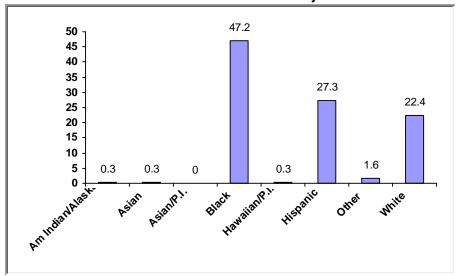

Progress Dashboard



Cumulative as of 6/30/2019

Participating Jurisdiction (PJ): Galveston, TX PJ Since: 1992

# (1) Status of Funds

Total HOME Allocations Received: \$13,316,659



<sup>\* &</sup>quot;Disbursements" include previously committed funds.

# (2) Unit Production - Completions

Last Quarter (April 1 - June 30, 2019): Net Increase: 0 Cumulative Since: 1992 Total: 565

No net increase in reported units.



New Tenant-Based Rental Assistance (TBRA): <u>0 Households</u> Tenant-Based Rental Assistance (TBRA) Total: <u>17 Households</u>

# (3) Production Detail Racial/Ethnic Breakout

#### **Rental Projects**



#### **Homebuyer Projects**



Avg. Total Dev. Cost (TDC)\* Per Unit: \$55,474

Avg. Total Dev. Cost (TDC)\* Per Unit: \$46,806

## **Homeowner Rehabilitation Projects**



Avg. Total Dev. Cost (TDC)\* Per Unit: \$70,685



# b. Income Range Breakout



# c. Family/Size Breakout



### d. Household Type Breakout