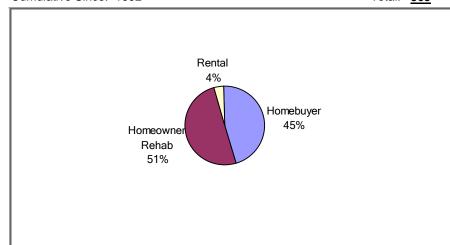

# (2) Unit Production - Completions

Last Quarter (April 1 - June 30, 2019): Net Increase: 0 Cumulative Since: 1992 Total: 565

No net increase in reported units.

New Tenant-Based Rental Assistance (TBRA): <u>0 Households</u> Tenant-Based Rental Assistance (TBRA) Total: <u>17 Households</u>