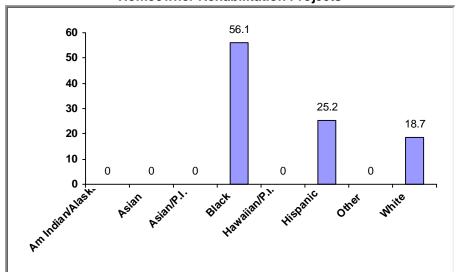

# (3) Production Detail Racial/Ethnic Breakout

#### **Homeowner Rehabilitation Projects**

Avg. Total Dev. Cost (TDC)\* Per Unit: \$31,577