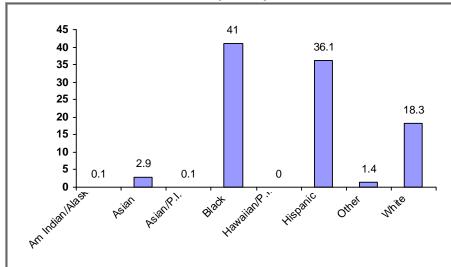

# — HOME Investment Partnerships (HOME) Program **Program Progress Dashboard**



Cumulative as of 9/30/2019

Participating Jurisdiction (PJ): Fort Worth, TX PJ Since: 1992

### (1) Status of Funds

Total HOME Allocations Received: \$71,598,323



<sup>&</sup>quot;Disbursements" include previously committed funds.

#### (2) Unit Production - Completions

Last Quarter (July 1 - September 30, 2019)



New Tenant-Based Rental Assistance (TBRA): 0 Households

Cumulative Since: 1992



Tenant-Based Rental Assistance (TBRA) Total: 26 Households

Total: 3,399

# (3) Production Detail Racial/Ethnic Breakout

# **Rental Projects**



#### **Homebuyer Projects**



Avg. Total Dev. Cost (TDC)\* Per Unit: \$105,106

Avg. Total Dev. Cost (TDC)\* Per Unit: \$83,140

#### **Homeowner Rehabilitation Projects**



Avg. Total Dev. Cost (TDC)\* Per Unit: \$31,577



## b. Income Range Breakout



#### c. Family/Size Breakout



#### d. Household Type Breakout