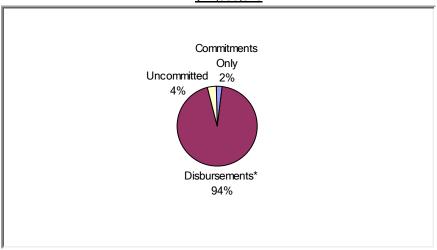

### (1) Status of Funds

Total HOME Allocations Received: \$71,598,323

<sup>&</sup>quot;Disbursements" include previously committed funds.