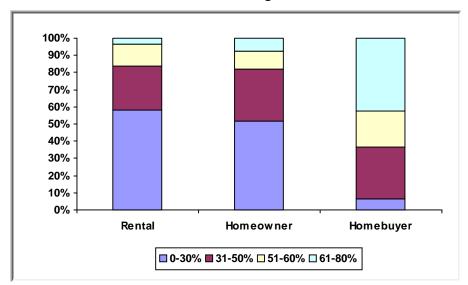

ive as of 9/30/2019

Participating Jurisdiction (PJ): Fort Worth, TX PJ Since: 1992

### (1) Status of Funds

Total HOME Allocations Received: \$71,598,323



<sup>&</sup>quot;Disbursements" include previously committed funds.

#### (2) Unit Production - Completions

Last Quarter (July 1 - September 30, 2019)



New Tenant-Based Rental Assistance (TBRA): 0 Households

Cumulative Since: 1992



Tenant-Based Rental Assistance (TBRA) Total: 26 Households

Total: 3,399

# (3) Production Detail Racial/Ethnic Breakout

# **Rental Projects**



#### **Homebuyer Projects**



Avg. Total Dev. Cost (TDC)\* Per Unit: \$105,106

Avg. Total Dev. Cost (TDC)\* Per Unit: \$83,140

#### **Homeowner Rehabilitation Projects**



Avg. Total Dev. Cost (TDC)\* Per Unit: \$31,577



## b. Income Range Breakout



#### c. Family/Size Breakout



#### d. Household Type Breakout