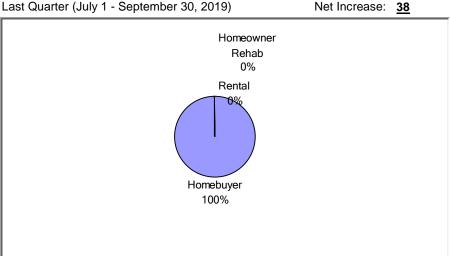

#### (2) Unit Production - Completions

Last Quarter (July 1 - September 30, 2019)

New Tenant-Based Rental Assistance (TBRA): 0 Households

Cumulative Since: 1992

Tenant-Based Rental Assistance (TBRA) Total: 26 Households

Total: 3,399