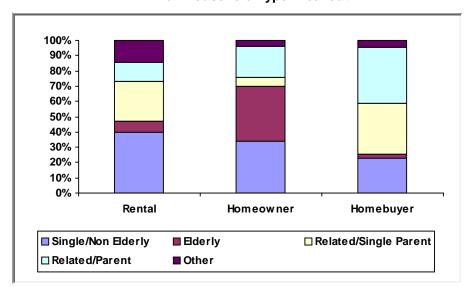

X PJ Since: 1992

### (1) Status of Funds

Total HOME Allocations Received: \$71,598,323



<sup>&</sup>quot;Disbursements" include previously committed funds.

#### (2) Unit Production - Completions

Last Quarter (July 1 - September 30, 2019)



New Tenant-Based Rental Assistance (TBRA): 0 Households

Cumulative Since: 1992



Tenant-Based Rental Assistance (TBRA) Total: 26 Households

Total: 3,399

# (3) Production Detail Racial/Ethnic Breakout

# **Rental Projects**



#### **Homebuyer Projects**



Avg. Total Dev. Cost (TDC)\* Per Unit: \$105,106

Avg. Total Dev. Cost (TDC)\* Per Unit: \$83,140

#### **Homeowner Rehabilitation Projects**



Avg. Total Dev. Cost (TDC)\* Per Unit: \$31,577



## b. Income Range Breakout



#### c. Family/Size Breakout



#### d. Household Type Breakout