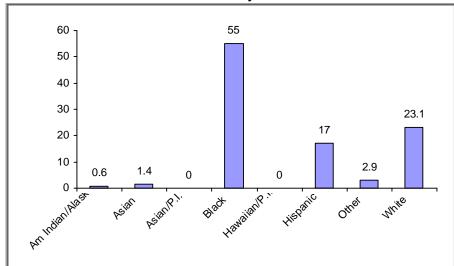

# — HOME Investment Partnerships (HOME) Program **Program Progress Dashboard**



Cumulative as of 9/30/2019

Participating Jurisdiction (PJ): Fort Worth, TX PJ Since: 1992

### (1) Status of Funds

Total HOME Allocations Received: \$71,598,323



<sup>&</sup>quot;Disbursements" include previously committed funds.

#### (2) Unit Production - Completions

Last Quarter (July 1 - September 30, 2019)



New Tenant-Based Rental Assistance (TBRA): 0 Households

Cumulative Since: 1992



Tenant-Based Rental Assistance (TBRA) Total: 26 Households

Total: 3,399

# (3) Production Detail Racial/Ethnic Breakout

# **Rental Projects**



#### **Homebuyer Projects**



Avg. Total Dev. Cost (TDC)\* Per Unit: \$105,106

Avg. Total Dev. Cost (TDC)\* Per Unit: \$83,140

#### **Homeowner Rehabilitation Projects**



Avg. Total Dev. Cost (TDC)\* Per Unit: \$31,577



## b. Income Range Breakout



#### c. Family/Size Breakout



#### d. Household Type Breakout