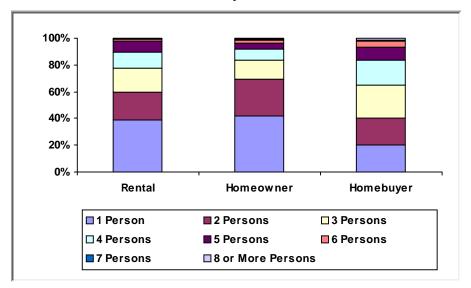

ng Jurisdiction (PJ): Fort Worth, TX PJ Since: 1992

### (1) Status of Funds

Total HOME Allocations Received: \$71,598,323



<sup>&</sup>quot;Disbursements" include previously committed funds.

#### (2) Unit Production - Completions

Last Quarter (July 1 - September 30, 2019)



New Tenant-Based Rental Assistance (TBRA): 0 Households

Cumulative Since: 1992



Tenant-Based Rental Assistance (TBRA) Total: 26 Households

Total: 3,399

# (3) Production Detail Racial/Ethnic Breakout

# **Rental Projects**



#### **Homebuyer Projects**



Avg. Total Dev. Cost (TDC)\* Per Unit: \$105,106

Avg. Total Dev. Cost (TDC)\* Per Unit: \$83,140

#### **Homeowner Rehabilitation Projects**



Avg. Total Dev. Cost (TDC)\* Per Unit: \$31,577



## b. Income Range Breakout



#### c. Family/Size Breakout



#### d. Household Type Breakout