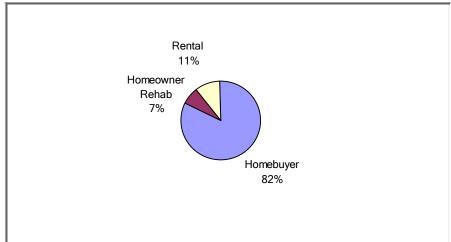

# — HOME Investment Partnerships (HOME) Program **Program Progress Dashboard**



Cumulative as of 9/30/2019

Participating Jurisdiction (PJ): Fort Worth, TX PJ Since: 1992

### (1) Status of Funds

Total HOME Allocations Received: \$71,598,323



<sup>&</sup>quot;Disbursements" include previously committed funds.

#### (2) Unit Production - Completions

Last Quarter (July 1 - September 30, 2019)



New Tenant-Based Rental Assistance (TBRA): 0 Households

Cumulative Since: 1992



Tenant-Based Rental Assistance (TBRA) Total: 26 Households

Total: 3,399

# (3) Production Detail Racial/Ethnic Breakout

# **Rental Projects**



#### **Homebuyer Projects**



Avg. Total Dev. Cost (TDC)\* Per Unit: \$105,106

Avg. Total Dev. Cost (TDC)\* Per Unit: \$83,140

#### **Homeowner Rehabilitation Projects**



Avg. Total Dev. Cost (TDC)\* Per Unit: \$31,577



## b. Income Range Breakout



#### c. Family/Size Breakout



#### d. Household Type Breakout