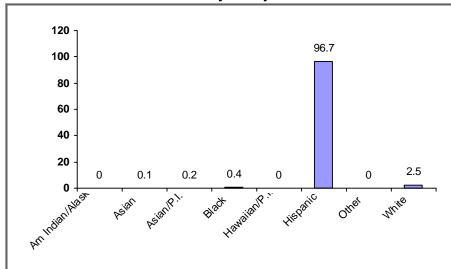

# — HOME Investment Partnerships (HOME) Program **Program Progress Dashboard**



Cumulative as of 9/30/2019

Participating Jurisdiction (PJ): El Paso, TX PJ Since: 1992

# (1) Status of Funds

Total HOME Allocations Received: \$93,845,029



<sup>&</sup>quot;Disbursements" include previously committed funds.

## (2) Unit Production - Completions

Last Quarter (July 1 - September 30, 2019)



New Tenant-Based Rental Assistance (TBRA): 0 Households

Cumulative Since: 1992



Tenant-Based Rental Assistance (TBRA) Total: **0 Households** 

Total: 2,962

# (3) Production Detail Racial/Ethnic Breakout





#### **Homebuyer Projects**



Avg. Total Dev. Cost (TDC)\* Per Unit: \$91,186

Avg. Total Dev. Cost (TDC)\* Per Unit: \$66,896

# **Homeowner Rehabilitation Projects**



Avg. Total Dev. Cost (TDC)\* Per Unit: \$41,944



# b. Income Range Breakout



# c. Family/Size Breakout



### d. Household Type Breakout