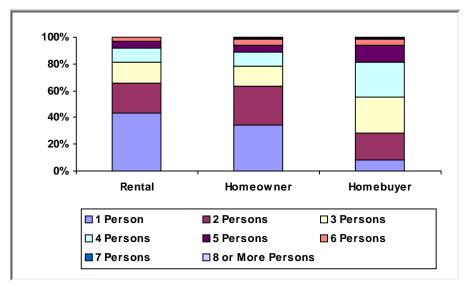

ive as of 9/30/2019

Participating Jurisdiction (PJ): El Paso, TX PJ Since: 1992

# (1) Status of Funds

Total HOME Allocations Received: \$93,845,029



<sup>&</sup>quot;Disbursements" include previously committed funds.

## (2) Unit Production - Completions

Last Quarter (July 1 - September 30, 2019)



New Tenant-Based Rental Assistance (TBRA): 0 Households

Cumulative Since: 1992



Tenant-Based Rental Assistance (TBRA) Total: **0 Households** 

Total: 2,962

# (3) Production Detail Racial/Ethnic Breakout





#### **Homebuyer Projects**



Avg. Total Dev. Cost (TDC)\* Per Unit: \$91,186

Avg. Total Dev. Cost (TDC)\* Per Unit: \$66,896

# **Homeowner Rehabilitation Projects**



Avg. Total Dev. Cost (TDC)\* Per Unit: \$41,944



# b. Income Range Breakout



# c. Family/Size Breakout



### d. Household Type Breakout