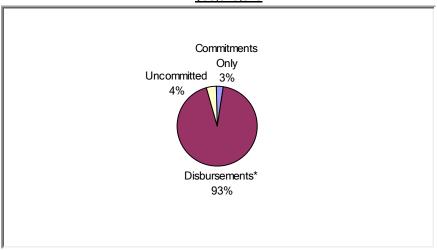

# (1) Status of Funds

Total HOME Allocations Received: \$93,845,029

<sup>&</sup>quot;Disbursements" include previously committed funds.