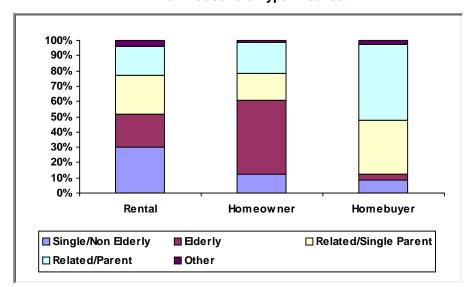

Jurisdiction (PJ): El Paso, TX PJ Since: 1992

# (1) Status of Funds

Total HOME Allocations Received: \$93,845,029



<sup>&</sup>quot;Disbursements" include previously committed funds.

## (2) Unit Production - Completions

Last Quarter (July 1 - September 30, 2019)



New Tenant-Based Rental Assistance (TBRA): 0 Households

Cumulative Since: 1992



Tenant-Based Rental Assistance (TBRA) Total: **0 Households** 

Total: 2,962

# (3) Production Detail Racial/Ethnic Breakout





#### **Homebuyer Projects**



Avg. Total Dev. Cost (TDC)\* Per Unit: \$91,186

Avg. Total Dev. Cost (TDC)\* Per Unit: \$66,896

# **Homeowner Rehabilitation Projects**



Avg. Total Dev. Cost (TDC)\* Per Unit: \$41,944



# b. Income Range Breakout



# c. Family/Size Breakout



### d. Household Type Breakout