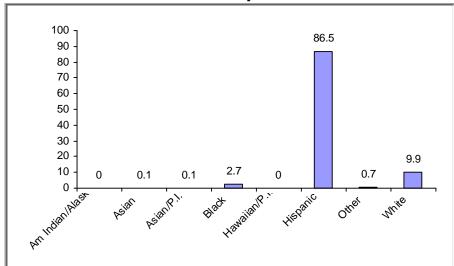

# — HOME Investment Partnerships (HOME) Program **Program Progress Dashboard**



Cumulative as of 9/30/2019

Participating Jurisdiction (PJ): El Paso, TX PJ Since: 1992

# (1) Status of Funds

Total HOME Allocations Received: \$93,845,029



<sup>&</sup>quot;Disbursements" include previously committed funds.

## (2) Unit Production - Completions

Last Quarter (July 1 - September 30, 2019)



New Tenant-Based Rental Assistance (TBRA): 0 Households

Cumulative Since: 1992



Tenant-Based Rental Assistance (TBRA) Total: **0 Households** 

Total: 2,962

# (3) Production Detail Racial/Ethnic Breakout





#### **Homebuyer Projects**



Avg. Total Dev. Cost (TDC)\* Per Unit: \$91,186

Avg. Total Dev. Cost (TDC)\* Per Unit: \$66,896

# **Homeowner Rehabilitation Projects**



Avg. Total Dev. Cost (TDC)\* Per Unit: \$41,944



# b. Income Range Breakout



# c. Family/Size Breakout



### d. Household Type Breakout