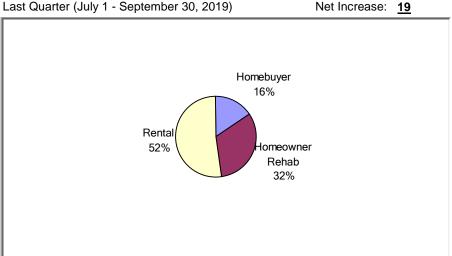

## (2) Unit Production - Completions

Last Quarter (July 1 - September 30, 2019)

New Tenant-Based Rental Assistance (TBRA): 0 Households

Cumulative Since: 1992

Tenant-Based Rental Assistance (TBRA) Total: **0 Households** 

Total: 2,962