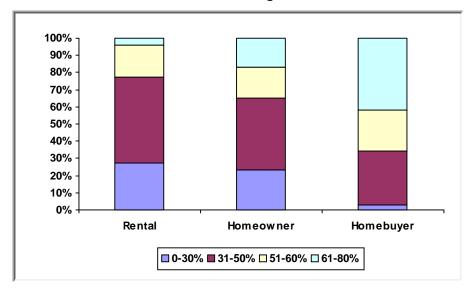

ogress Dashboard**



Cumulative as of 9/30/2019

Participating Jurisdiction (PJ): El Paso, TX PJ Since: 1992

# (1) Status of Funds

Total HOME Allocations Received: \$93,845,029



<sup>&</sup>quot;Disbursements" include previously committed funds.

## (2) Unit Production - Completions

Last Quarter (July 1 - September 30, 2019)



New Tenant-Based Rental Assistance (TBRA): 0 Households

Cumulative Since: 1992



Tenant-Based Rental Assistance (TBRA) Total: **0 Households** 

Total: 2,962

# (3) Production Detail Racial/Ethnic Breakout





#### **Homebuyer Projects**



Avg. Total Dev. Cost (TDC)\* Per Unit: \$91,186

Avg. Total Dev. Cost (TDC)\* Per Unit: \$66,896

# **Homeowner Rehabilitation Projects**



Avg. Total Dev. Cost (TDC)\* Per Unit: \$41,944



# b. Income Range Breakout



# c. Family/Size Breakout



### d. Household Type Breakout