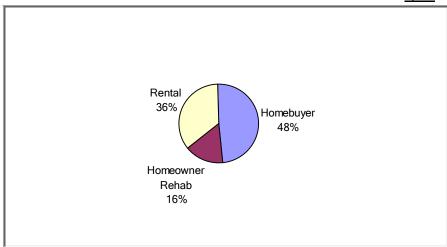

# — HOME Investment Partnerships (HOME) Program **Program Progress Dashboard**



Cumulative as of 9/30/2019

Participating Jurisdiction (PJ): El Paso, TX PJ Since: 1992

# (1) Status of Funds

Total HOME Allocations Received: \$93,845,029



<sup>&</sup>quot;Disbursements" include previously committed funds.

## (2) Unit Production - Completions

Last Quarter (July 1 - September 30, 2019)



New Tenant-Based Rental Assistance (TBRA): 0 Households

Cumulative Since: 1992



Tenant-Based Rental Assistance (TBRA) Total: **0 Households** 

Total: 2,962

# (3) Production Detail Racial/Ethnic Breakout





#### **Homebuyer Projects**



Avg. Total Dev. Cost (TDC)\* Per Unit: \$91,186

Avg. Total Dev. Cost (TDC)\* Per Unit: \$66,896

# **Homeowner Rehabilitation Projects**



Avg. Total Dev. Cost (TDC)\* Per Unit: \$41,944



# b. Income Range Breakout



# c. Family/Size Breakout



### d. Household Type Breakout