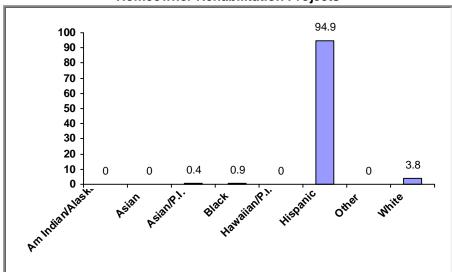

# (3) Production Detail Racial/Ethnic Breakout

# **Homeowner Rehabilitation Projects**

Avg. Total Dev. Cost (TDC)\* Per Unit: \$41,944