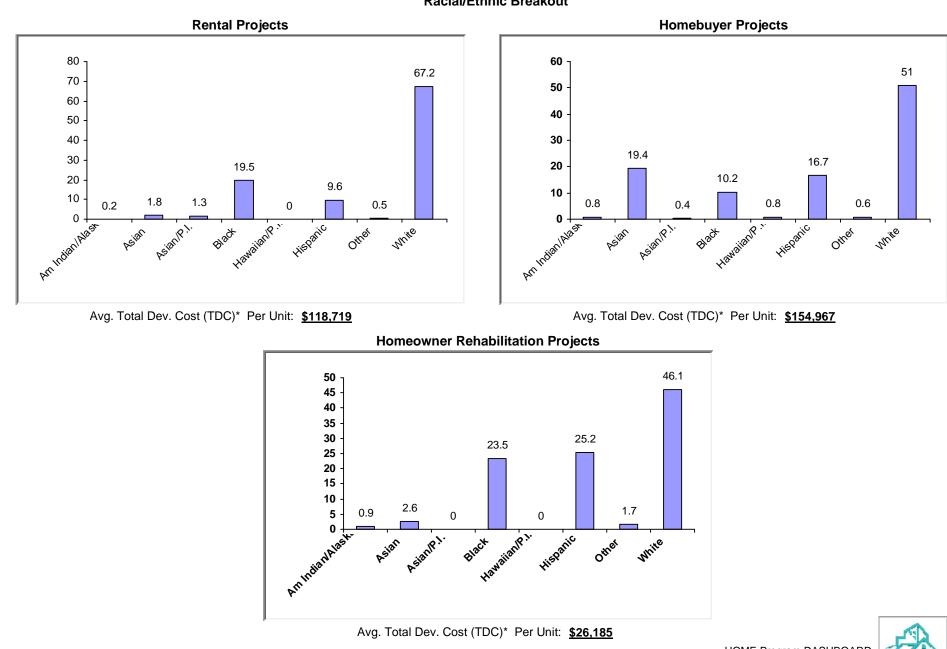

## (3) Production Detail **Racial/Ethnic Breakout**

\* TDC - Includes all sources of funds

Source: Data entered by HOME Participating Jurisdictions into HUD's Integrated Disbursement and Information System (IDIS)