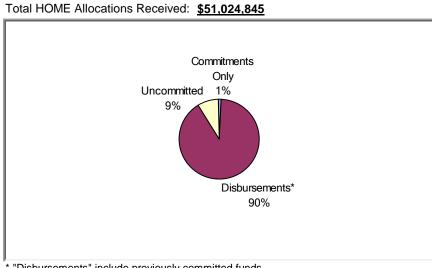

## — HOME Investment Partnerships (HOME) Program

**Program Progress Dashboard** 

Cumulative as of 9/30/2019

Participating Jurisdiction (PJ): DuPage County Consortium, IL

PJ Since: 1992

(1) Status of Funds

"Disbursements" include previously committed funds.