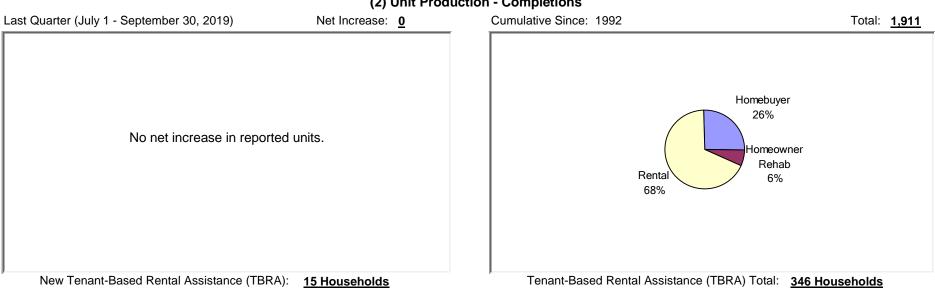

## — HOME Investment Partnerships (HOME) Program

**Program Progress Dashboard** 



Cumulative as of 9/30/2019

Participating Jurisdiction (PJ): DuPage County Consortium, IL

PJ Since: 1992

(1) Status of Funds



"Disbursements" include previously committed funds.



## (2) Unit Production - Completions

## (3) Production Detail **Racial/Ethnic Breakout**



\* TDC - Includes all sources of funds

Source: Data entered by HOME Participating Jurisdictions into HUD's Integrated Disbursement and Information System (IDIS)

DuPage County Consortium, IL

HOME Program DASHBOARD Page 2





b. Income Range Breakout







## d. Household Type Breakout