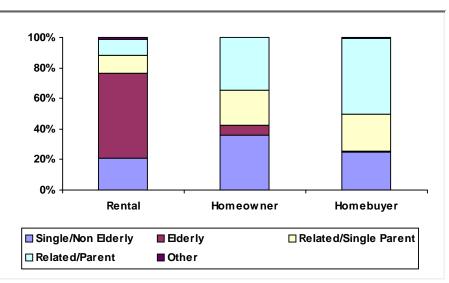

## — HOME Investment Partnerships (HOME) Program

**Program Progress Dashboard** 



Cumulative as of 9/30/2019

Participating Jurisdiction (PJ): DuPage County Consortium, IL

PJ Since: 1992

(1) Status of Funds



"Disbursements" include previously committed funds.



## (2) Unit Production - Completions

## (3) Production Detail **Racial/Ethnic Breakout**



\* TDC - Includes all sources of funds

Source: Data entered by HOME Participating Jurisdictions into HUD's Integrated Disbursement and Information System (IDIS)

DuPage County Consortium, IL

HOME Program DASHBOARD Page 2





b. Income Range Breakout







## d. Household Type Breakout