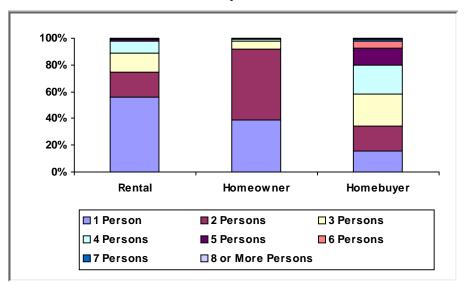

rd**



Cumulative as of 9/30/2019

Participating Jurisdiction (PJ): Dallas, TX PJ Since: 1992

# (1) Status of Funds

Total HOME Allocations Received: \$178,256,230



<sup>&</sup>quot;Disbursements" include previously committed funds.

## (2) Unit Production - Completions

Last Quarter (July 1 - September 30, 2019)



New Tenant-Based Rental Assistance (TBRA): 0 Households



Tenant-Based Rental Assistance (TBRA) Total: 2063 Households

# (3) Production Detail Racial/Ethnic Breakout

#### **Rental Projects**



#### **Homebuyer Projects**



Avg. Total Dev. Cost (TDC)\* Per Unit: \$33,007

Avg. Total Dev. Cost (TDC)\* Per Unit: \$89,790

# **Homeowner Rehabilitation Projects**



Avg. Total Dev. Cost (TDC)\* Per Unit: \$45,840



# b. Income Range Breakout



## c. Family/Size Breakout



#### d. Household Type Breakout