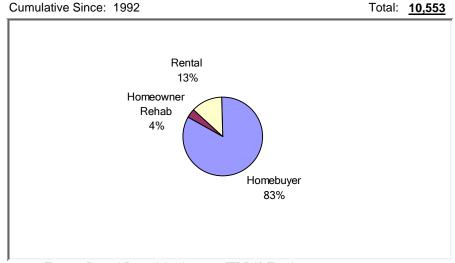

# — HOME Investment Partnerships (HOME) Program **Program Progress Dashboard**

Cumulative as of 9/30/2019

Participating Jurisdiction (PJ): Dallas, TX PJ Since: 1992