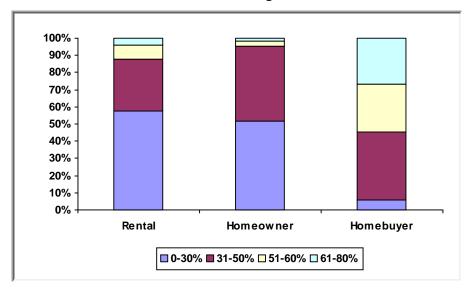

ram **Program Progress Dashboard**



Cumulative as of 9/30/2019

Participating Jurisdiction (PJ): Dallas, TX PJ Since: 1992

# (1) Status of Funds

Total HOME Allocations Received: \$178,256,230



<sup>&</sup>quot;Disbursements" include previously committed funds.

## (2) Unit Production - Completions

Last Quarter (July 1 - September 30, 2019)



New Tenant-Based Rental Assistance (TBRA): 0 Households



Tenant-Based Rental Assistance (TBRA) Total: 2063 Households

# (3) Production Detail Racial/Ethnic Breakout

#### **Rental Projects**



#### **Homebuyer Projects**



Avg. Total Dev. Cost (TDC)\* Per Unit: \$33,007

Avg. Total Dev. Cost (TDC)\* Per Unit: \$89,790

# **Homeowner Rehabilitation Projects**



Avg. Total Dev. Cost (TDC)\* Per Unit: \$45,840



# b. Income Range Breakout



## c. Family/Size Breakout



#### d. Household Type Breakout