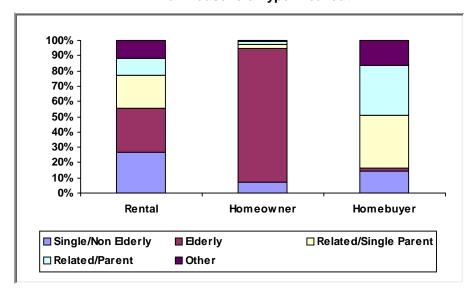

Participating Jurisdiction (PJ): Dallas, TX PJ Since: 1992

# (1) Status of Funds

Total HOME Allocations Received: \$178,256,230



<sup>&</sup>quot;Disbursements" include previously committed funds.

## (2) Unit Production - Completions

Last Quarter (July 1 - September 30, 2019)



New Tenant-Based Rental Assistance (TBRA): 0 Households



Tenant-Based Rental Assistance (TBRA) Total: 2063 Households

# (3) Production Detail Racial/Ethnic Breakout

#### **Rental Projects**



#### **Homebuyer Projects**



Avg. Total Dev. Cost (TDC)\* Per Unit: \$33,007

Avg. Total Dev. Cost (TDC)\* Per Unit: \$89,790

# **Homeowner Rehabilitation Projects**



Avg. Total Dev. Cost (TDC)\* Per Unit: \$45,840



# b. Income Range Breakout



## c. Family/Size Breakout



#### d. Household Type Breakout