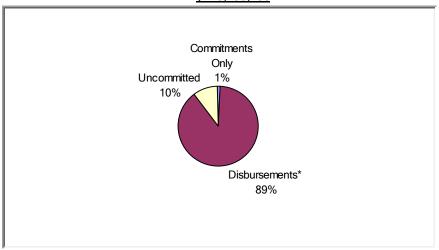

# (1) Status of Funds

Total HOME Allocations Received: \$178,256,230

<sup>&</sup>quot;Disbursements" include previously committed funds.