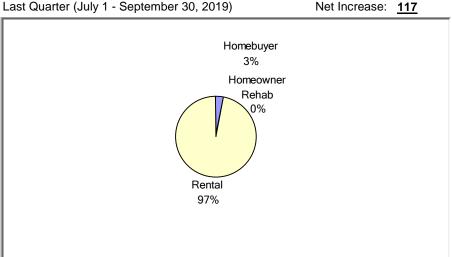

## (2) Unit Production - Completions

Last Quarter (July 1 - September 30, 2019)

New Tenant-Based Rental Assistance (TBRA): 0 Households

Tenant-Based Rental Assistance (TBRA) Total: 2063 Households