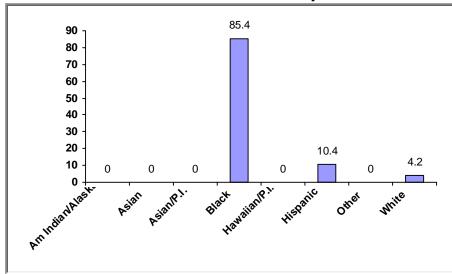

# (3) Production Detail Racial/Ethnic Breakout

#### **Homebuyer Projects**

Avg. Total Dev. Cost (TDC)\* Per Unit: \$33,007

Avg. Total Dev. Cost (TDC)\* Per Unit: \$89,790