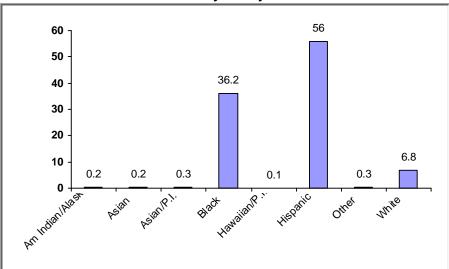

# — HOME Investment Partnerships (HOME) Program **Program Progress Dashboard**



Cumulative as of 9/30/2019

Participating Jurisdiction (PJ): Dallas, TX PJ Since: 1992

# (1) Status of Funds

Total HOME Allocations Received: \$178,256,230



<sup>&</sup>quot;Disbursements" include previously committed funds.

## (2) Unit Production - Completions

Last Quarter (July 1 - September 30, 2019)



New Tenant-Based Rental Assistance (TBRA): 0 Households



Tenant-Based Rental Assistance (TBRA) Total: 2063 Households

# (3) Production Detail Racial/Ethnic Breakout

#### **Rental Projects**



#### **Homebuyer Projects**



Avg. Total Dev. Cost (TDC)\* Per Unit: \$33,007

Avg. Total Dev. Cost (TDC)\* Per Unit: \$89,790

# **Homeowner Rehabilitation Projects**



Avg. Total Dev. Cost (TDC)\* Per Unit: \$45,840



# b. Income Range Breakout



## c. Family/Size Breakout



#### d. Household Type Breakout