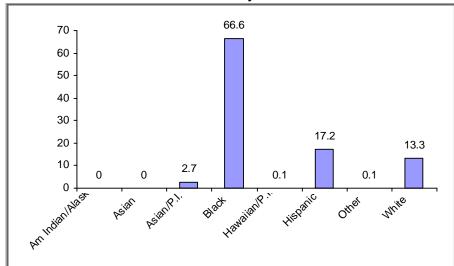

# — HOME Investment Partnerships (HOME) Program **Program Progress Dashboard**



Cumulative as of 9/30/2019

Participating Jurisdiction (PJ): Dallas, TX PJ Since: 1992

# (1) Status of Funds

Total HOME Allocations Received: \$178,256,230



<sup>&</sup>quot;Disbursements" include previously committed funds.

## (2) Unit Production - Completions

Last Quarter (July 1 - September 30, 2019)



New Tenant-Based Rental Assistance (TBRA): 0 Households



Tenant-Based Rental Assistance (TBRA) Total: 2063 Households

# (3) Production Detail Racial/Ethnic Breakout

#### **Rental Projects**



#### **Homebuyer Projects**



Avg. Total Dev. Cost (TDC)\* Per Unit: \$33,007

Avg. Total Dev. Cost (TDC)\* Per Unit: \$89,790

# **Homeowner Rehabilitation Projects**



Avg. Total Dev. Cost (TDC)\* Per Unit: \$45,840



# b. Income Range Breakout



## c. Family/Size Breakout



#### d. Household Type Breakout