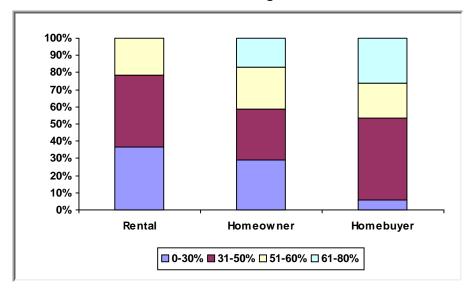

Dashboard**



PJ Since: 2005

Cumulative as of 9/30/2019

Participating Jurisdiction (PJ): Cumberland County, PA

### (1) Status of Funds

Total HOME Allocations Received: \$6,668,366



<sup>&</sup>quot;Disbursements" include previously committed funds.

## (2) Unit Production - Completions

Last Quarter (July 1 - September 30, 2019)



New Tenant-Based Rental Assistance (TBRA): 0 Households



Tenant-Based Rental Assistance (TBRA) Total: **0 Households** 

# (3) Production Detail Racial/Ethnic Breakout

#### **Rental Projects**



#### **Homebuyer Projects**



Avg. Total Dev. Cost (TDC)\* Per Unit: \$113,998

Avg. Total Dev. Cost (TDC)\* Per Unit: \$158,689

#### **Homeowner Rehabilitation Projects**



Avg. Total Dev. Cost (TDC)\* Per Unit: \$13,307



#### b. Income Range Breakout



#### c. Family/Size Breakout



#### d. Household Type Breakout