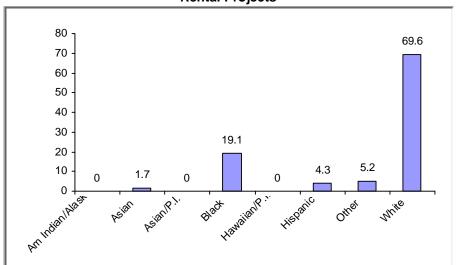

# — HOME Investment Partnerships (HOME) Program **Program Progress Dashboard**



PJ Since: 2005

Cumulative as of 9/30/2019

Participating Jurisdiction (PJ): Cumberland County, PA

### (1) Status of Funds

Total HOME Allocations Received: \$6,668,366



<sup>&</sup>quot;Disbursements" include previously committed funds.

## (2) Unit Production - Completions

Last Quarter (July 1 - September 30, 2019)



New Tenant-Based Rental Assistance (TBRA): 0 Households



Tenant-Based Rental Assistance (TBRA) Total: **0 Households** 

# (3) Production Detail Racial/Ethnic Breakout

#### **Rental Projects**



#### **Homebuyer Projects**



Avg. Total Dev. Cost (TDC)\* Per Unit: \$113,998

Avg. Total Dev. Cost (TDC)\* Per Unit: \$158,689

#### **Homeowner Rehabilitation Projects**



Avg. Total Dev. Cost (TDC)\* Per Unit: \$13,307



#### b. Income Range Breakout



#### c. Family/Size Breakout



#### d. Household Type Breakout