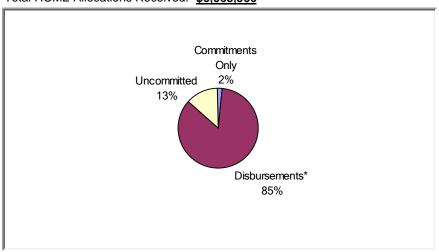

### (1) Status of Funds

Total HOME Allocations Received: \$6,668,366

<sup>&</sup>quot;Disbursements" include previously committed funds.