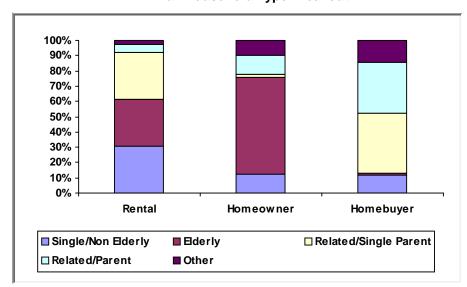

pating Jurisdiction (PJ): Cumberland County, PA

### (1) Status of Funds

Total HOME Allocations Received: \$6,668,366



<sup>&</sup>quot;Disbursements" include previously committed funds.

## (2) Unit Production - Completions

Last Quarter (July 1 - September 30, 2019)



New Tenant-Based Rental Assistance (TBRA): 0 Households



Tenant-Based Rental Assistance (TBRA) Total: **0 Households** 

# (3) Production Detail Racial/Ethnic Breakout

#### **Rental Projects**



#### **Homebuyer Projects**



Avg. Total Dev. Cost (TDC)\* Per Unit: \$113,998

Avg. Total Dev. Cost (TDC)\* Per Unit: \$158,689

#### **Homeowner Rehabilitation Projects**



Avg. Total Dev. Cost (TDC)\* Per Unit: \$13,307



#### b. Income Range Breakout



#### c. Family/Size Breakout



#### d. Household Type Breakout