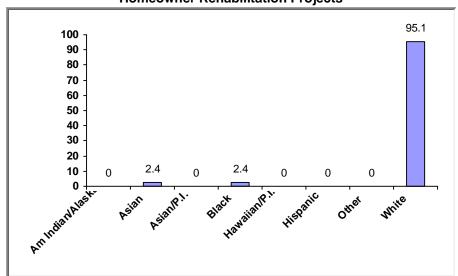

# (3) Production Detail Racial/Ethnic Breakout

#### **Homeowner Rehabilitation Projects**

Avg. Total Dev. Cost (TDC)\* Per Unit: \$13,307