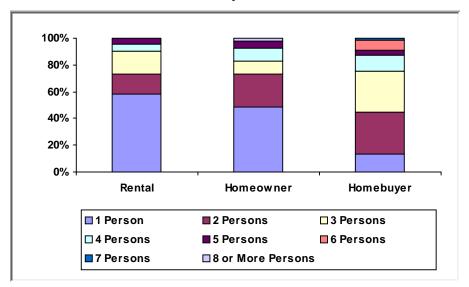

Cumulative as of 9/30/2019

Participating Jurisdiction (PJ): Cumberland County, PA

### (1) Status of Funds

Total HOME Allocations Received: \$6,668,366



<sup>&</sup>quot;Disbursements" include previously committed funds.

## (2) Unit Production - Completions

Last Quarter (July 1 - September 30, 2019)



New Tenant-Based Rental Assistance (TBRA): 0 Households



Tenant-Based Rental Assistance (TBRA) Total: **0 Households** 

# (3) Production Detail Racial/Ethnic Breakout

#### **Rental Projects**



#### **Homebuyer Projects**



Avg. Total Dev. Cost (TDC)\* Per Unit: \$113,998

Avg. Total Dev. Cost (TDC)\* Per Unit: \$158,689

#### **Homeowner Rehabilitation Projects**



Avg. Total Dev. Cost (TDC)\* Per Unit: \$13,307



#### b. Income Range Breakout



#### c. Family/Size Breakout



#### d. Household Type Breakout