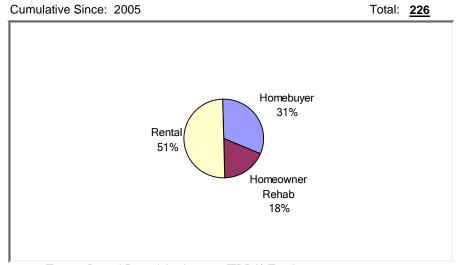

# — HOME Investment Partnerships (HOME) Program **Program Progress Dashboard**

PJ Since: 2005

Cumulative as of 9/30/2019

Participating Jurisdiction (PJ): Cumberland County, PA