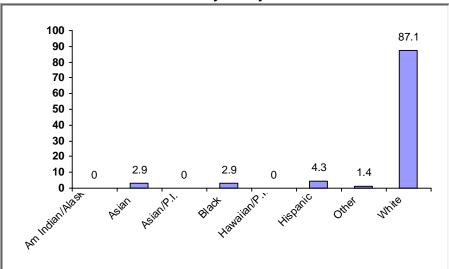

# (3) Production Detail Racial/Ethnic Breakout

#### **Homebuyer Projects**

Avg. Total Dev. Cost (TDC)\* Per Unit: \$113,998

Avg. Total Dev. Cost (TDC)\* Per Unit: \$158,689