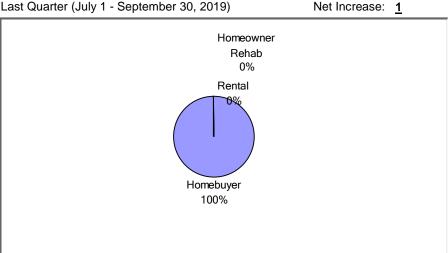

## (2) Unit Production - Completions

Last Quarter (July 1 - September 30, 2019)

New Tenant-Based Rental Assistance (TBRA): 0 Households

Tenant-Based Rental Assistance (TBRA) Total: **0 Households** 