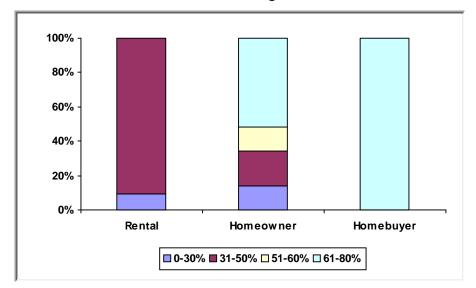

OME Investment Partnerships (HOME) Program Progress Dashboard



Cumulative as of 9/30/2019

Participating Jurisdiction (PJ): Corona, CA PJ Since: 2005

# (1) Status of Funds

Total HOME Allocations Received: \$5,605,173



<sup>\* &</sup>quot;Disbursements" include previously committed funds.

## (2) Unit Production - Completions

No net increase in reported units.



New Tenant-Based Rental Assistance (TBRA): 0 Households

Tenant-Based Rental Assistance (TBRA) Total: **0 Households** 

# (3) Production Detail Racial/Ethnic Breakout





#### **Homebuyer Projects**



Avg. Total Dev. Cost (TDC)\* Per Unit: \$199,901

Avg. Total Dev. Cost (TDC)\* Per Unit: \$236,901

### **Homeowner Rehabilitation Projects**



Avg. Total Dev. Cost (TDC)\* Per Unit: \$39,315



# b. Income Range Breakout



# c. Family/Size Breakout



#### d. Household Type Breakout