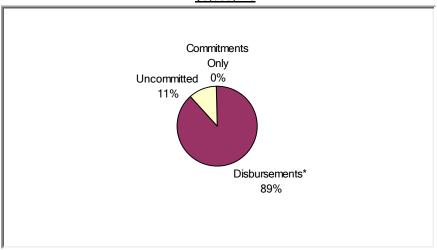

# (1) Status of Funds

Total HOME Allocations Received: \$5,605,173

<sup>\* &</sup>quot;Disbursements" include previously committed funds.