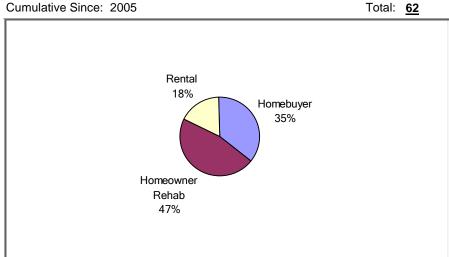

## (2) Unit Production - Completions

No net increase in reported units.

New Tenant-Based Rental Assistance (TBRA): 0 Households

Tenant-Based Rental Assistance (TBRA) Total: **0 Households** 