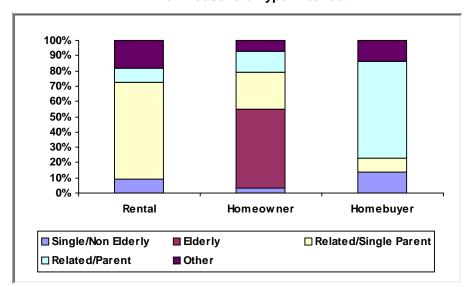

Cumulative as of 9/30/2019

Participating Jurisdiction (PJ): Corona, CA PJ Since: 2005

# (1) Status of Funds

Total HOME Allocations Received: \$5,605,173



<sup>\* &</sup>quot;Disbursements" include previously committed funds.

## (2) Unit Production - Completions

No net increase in reported units.



New Tenant-Based Rental Assistance (TBRA): 0 Households

Tenant-Based Rental Assistance (TBRA) Total: **0 Households** 

# (3) Production Detail Racial/Ethnic Breakout





#### **Homebuyer Projects**



Avg. Total Dev. Cost (TDC)\* Per Unit: \$199,901

Avg. Total Dev. Cost (TDC)\* Per Unit: \$236,901

### **Homeowner Rehabilitation Projects**



Avg. Total Dev. Cost (TDC)\* Per Unit: \$39,315



# b. Income Range Breakout



# c. Family/Size Breakout



#### d. Household Type Breakout