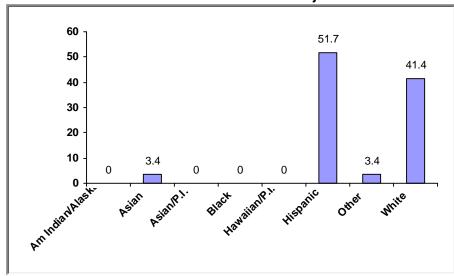

# — HOME Investment Partnerships (HOME) Program Progress Dashboard



Cumulative as of 9/30/2019

Participating Jurisdiction (PJ): Corona, CA PJ Since: 2005

# (1) Status of Funds

Total HOME Allocations Received: \$5,605,173



<sup>\* &</sup>quot;Disbursements" include previously committed funds.

## (2) Unit Production - Completions

No net increase in reported units.



New Tenant-Based Rental Assistance (TBRA): 0 Households

Tenant-Based Rental Assistance (TBRA) Total: **0 Households** 

# (3) Production Detail Racial/Ethnic Breakout





#### **Homebuyer Projects**



Avg. Total Dev. Cost (TDC)\* Per Unit: \$199,901

Avg. Total Dev. Cost (TDC)\* Per Unit: \$236,901

### **Homeowner Rehabilitation Projects**



Avg. Total Dev. Cost (TDC)\* Per Unit: \$39,315



# b. Income Range Breakout



# c. Family/Size Breakout



#### d. Household Type Breakout