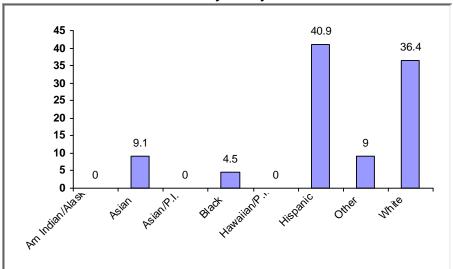

# (3) Production Detail Racial/Ethnic Breakout

#### **Homebuyer Projects**

Avg. Total Dev. Cost (TDC)\* Per Unit: \$199,901

Avg. Total Dev. Cost (TDC)\* Per Unit: \$236,901