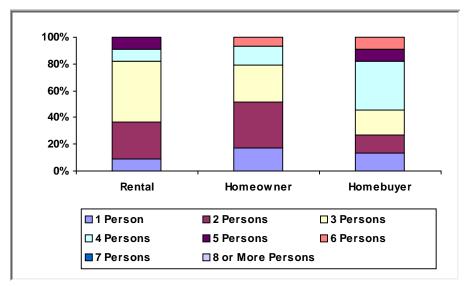

HOME) Program Progress Dashboard



Cumulative as of 9/30/2019

Participating Jurisdiction (PJ): Corona, CA PJ Since: 2005

# (1) Status of Funds

Total HOME Allocations Received: \$5,605,173



<sup>\* &</sup>quot;Disbursements" include previously committed funds.

## (2) Unit Production - Completions

No net increase in reported units.



New Tenant-Based Rental Assistance (TBRA): 0 Households

Tenant-Based Rental Assistance (TBRA) Total: **0 Households** 

# (3) Production Detail Racial/Ethnic Breakout





#### **Homebuyer Projects**



Avg. Total Dev. Cost (TDC)\* Per Unit: \$199,901

Avg. Total Dev. Cost (TDC)\* Per Unit: \$236,901

### **Homeowner Rehabilitation Projects**



Avg. Total Dev. Cost (TDC)\* Per Unit: \$39,315



# b. Income Range Breakout



# c. Family/Size Breakout



#### d. Household Type Breakout