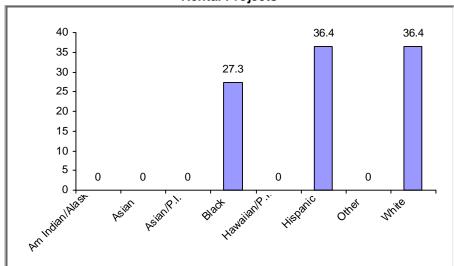

# (3) Production Detail Racial/Ethnic Breakout

### **Homeowner Rehabilitation Projects**

Avg. Total Dev. Cost (TDC)\* Per Unit: \$39,315