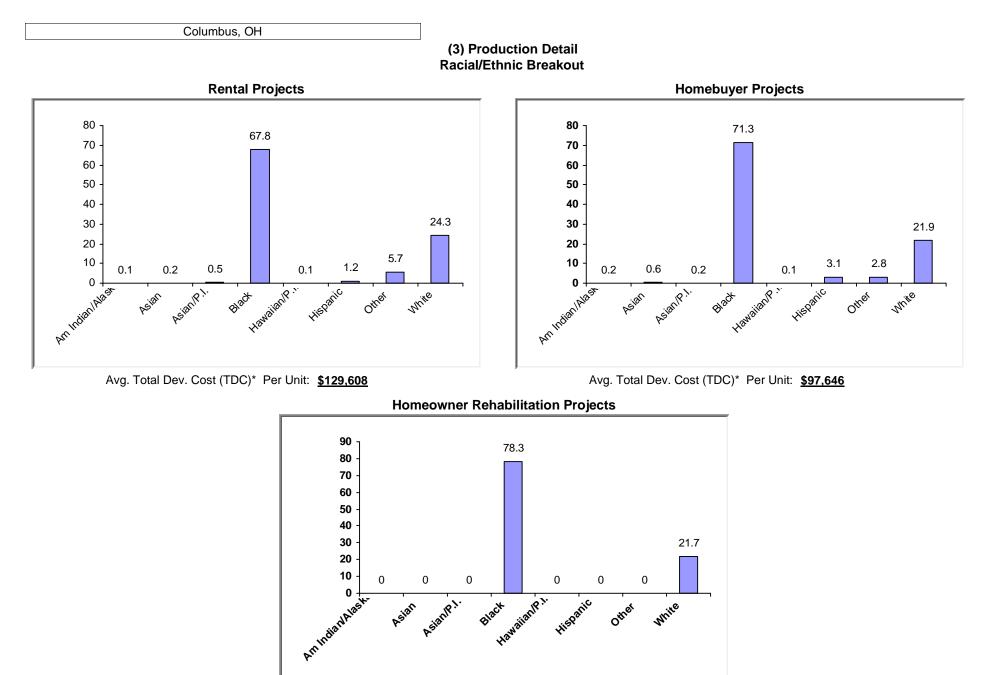

Avg. Total Dev. Cost (TDC)\* Per Unit: **\$21,733** 

Source: Data entered by HOME Participating Jurisdictions into HUD's Integrated Disbursement and Information System (IDIS)

d. Household Type Breakout