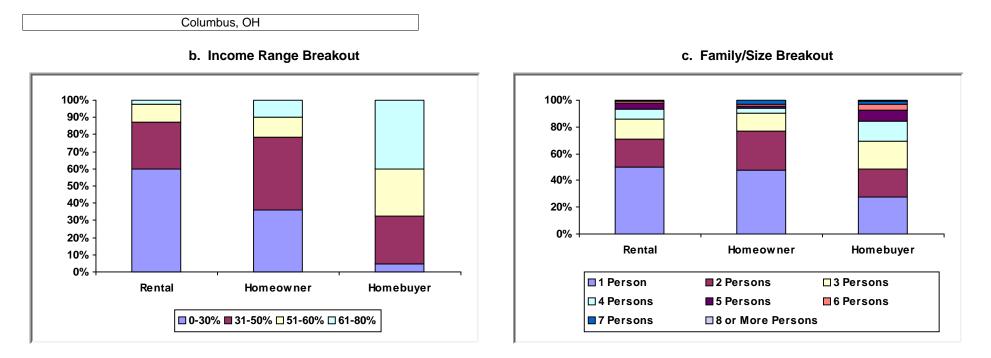

Avg. Total Dev. Cost (TDC)\* Per Unit: **\$21,733** 

Source: Data entered by HOME Participating Jurisdictions into HUD's Integrated Disbursement and Information System (IDIS)

d. Household Type Breakout