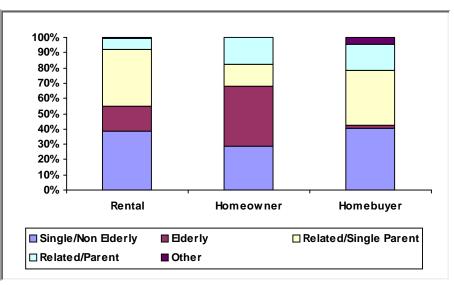

Avg. Total Dev. Cost (TDC)\* Per Unit: **\$21,733** 

Source: Data entered by HOME Participating Jurisdictions into HUD's Integrated Disbursement and Information System (IDIS)

d. Household Type Breakout