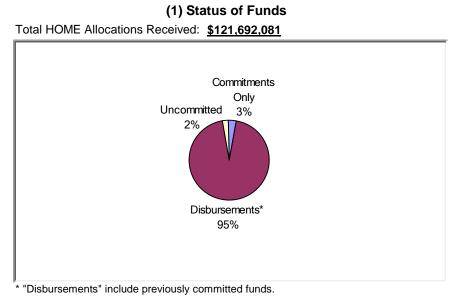

Avg. Total Dev. Cost (TDC)\* Per Unit: **\$21,733** 

Source: Data entered by HOME Participating Jurisdictions into HUD's Integrated Disbursement and Information System (IDIS)

d. Household Type Breakout