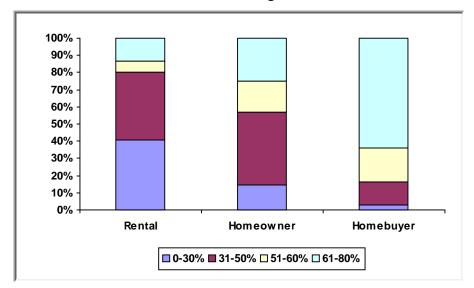

ogram Progress Dashboard**



Cumulative as of 9/30/2019

Participating Jurisdiction (PJ): Clearwater, FL PJ Since: 1997

### (1) Status of Funds

Total HOME Allocations Received: \$9,899,864



<sup>&</sup>quot;Disbursements" include previously committed funds.

# (2) Unit Production - Completions

Last Quarter (July 1 - September 30, 2019)



New Tenant-Based Rental Assistance (TBRA): 0 Households



Tenant-Based Rental Assistance (TBRA) Total: **0 Households** 

# (3) Production Detail Racial/Ethnic Breakout

#### **Rental Projects**



#### **Homebuyer Projects**



Avg. Total Dev. Cost (TDC)\* Per Unit: \$139,657

Avg. Total Dev. Cost (TDC)\* Per Unit: \$150,580

# **Homeowner Rehabilitation Projects**



Avg. Total Dev. Cost (TDC)\* Per Unit: \$37,278



## b. Income Range Breakout



#### c. Family/Size Breakout



#### d. Household Type Breakout