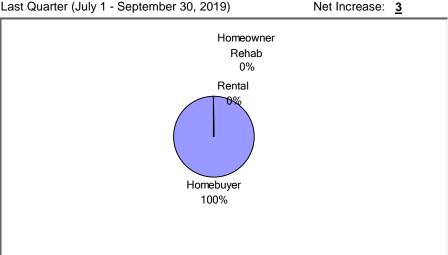

# (2) Unit Production - Completions

Last Quarter (July 1 - September 30, 2019)

New Tenant-Based Rental Assistance (TBRA): 0 Households

Tenant-Based Rental Assistance (TBRA) Total: **0 Households** 