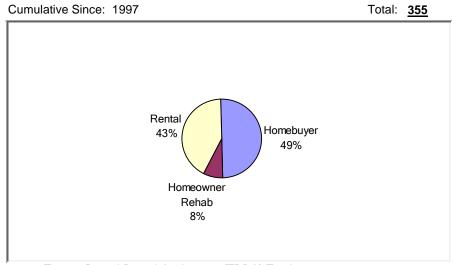

# — HOME Investment Partnerships (HOME) Program **Program Progress Dashboard**

Cumulative as of 9/30/2019

Participating Jurisdiction (PJ): Clearwater, FL PJ Since: 1997