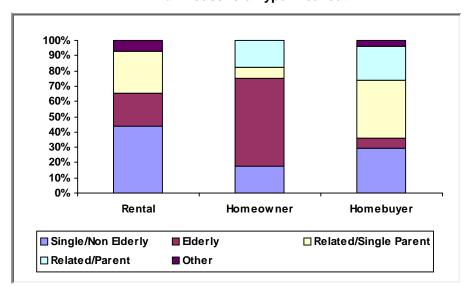

ting Jurisdiction (PJ): Clearwater, FL PJ Since: 1997

### (1) Status of Funds

Total HOME Allocations Received: \$9,899,864



<sup>&</sup>quot;Disbursements" include previously committed funds.

# (2) Unit Production - Completions

Last Quarter (July 1 - September 30, 2019)



New Tenant-Based Rental Assistance (TBRA): 0 Households



Tenant-Based Rental Assistance (TBRA) Total: **0 Households** 

# (3) Production Detail Racial/Ethnic Breakout

#### **Rental Projects**



#### **Homebuyer Projects**



Avg. Total Dev. Cost (TDC)\* Per Unit: \$139,657

Avg. Total Dev. Cost (TDC)\* Per Unit: \$150,580

# **Homeowner Rehabilitation Projects**



Avg. Total Dev. Cost (TDC)\* Per Unit: \$37,278



## b. Income Range Breakout



#### c. Family/Size Breakout



#### d. Household Type Breakout