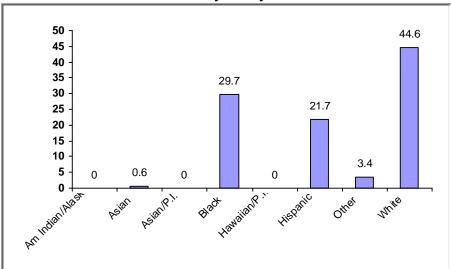

# — HOME Investment Partnerships (HOME) Program **Program Progress Dashboard**



Cumulative as of 9/30/2019

Participating Jurisdiction (PJ): Clearwater, FL PJ Since: 1997

### (1) Status of Funds

Total HOME Allocations Received: \$9,899,864



<sup>&</sup>quot;Disbursements" include previously committed funds.

# (2) Unit Production - Completions

Last Quarter (July 1 - September 30, 2019)



New Tenant-Based Rental Assistance (TBRA): 0 Households



Tenant-Based Rental Assistance (TBRA) Total: **0 Households** 

# (3) Production Detail Racial/Ethnic Breakout

#### **Rental Projects**



#### **Homebuyer Projects**



Avg. Total Dev. Cost (TDC)\* Per Unit: \$139,657

Avg. Total Dev. Cost (TDC)\* Per Unit: \$150,580

# **Homeowner Rehabilitation Projects**



Avg. Total Dev. Cost (TDC)\* Per Unit: \$37,278



## b. Income Range Breakout



#### c. Family/Size Breakout



#### d. Household Type Breakout