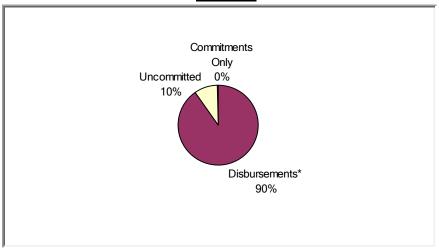

### (1) Status of Funds

Total HOME Allocations Received: \$9,899,864

<sup>&</sup>quot;Disbursements" include previously committed funds.