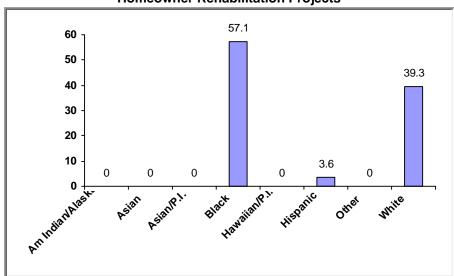

# (3) Production Detail Racial/Ethnic Breakout

# **Homeowner Rehabilitation Projects**

Avg. Total Dev. Cost (TDC)\* Per Unit: \$37,278