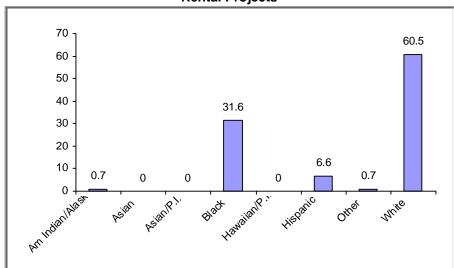

# — HOME Investment Partnerships (HOME) Program **Program Progress Dashboard**



Cumulative as of 9/30/2019

Participating Jurisdiction (PJ): Clearwater, FL PJ Since: 1997

### (1) Status of Funds

Total HOME Allocations Received: \$9,899,864



<sup>&</sup>quot;Disbursements" include previously committed funds.

# (2) Unit Production - Completions

Last Quarter (July 1 - September 30, 2019)



New Tenant-Based Rental Assistance (TBRA): 0 Households



Tenant-Based Rental Assistance (TBRA) Total: **0 Households** 

# (3) Production Detail Racial/Ethnic Breakout

#### **Rental Projects**



#### **Homebuyer Projects**



Avg. Total Dev. Cost (TDC)\* Per Unit: \$139,657

Avg. Total Dev. Cost (TDC)\* Per Unit: \$150,580

# **Homeowner Rehabilitation Projects**



Avg. Total Dev. Cost (TDC)\* Per Unit: \$37,278



## b. Income Range Breakout



#### c. Family/Size Breakout



#### d. Household Type Breakout