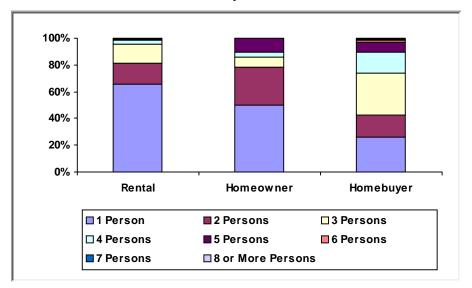

mulative as of 9/30/2019

Participating Jurisdiction (PJ): Clearwater, FL PJ Since: 1997

### (1) Status of Funds

Total HOME Allocations Received: \$9,899,864



<sup>&</sup>quot;Disbursements" include previously committed funds.

# (2) Unit Production - Completions

Last Quarter (July 1 - September 30, 2019)



New Tenant-Based Rental Assistance (TBRA): 0 Households



Tenant-Based Rental Assistance (TBRA) Total: **0 Households** 

# (3) Production Detail Racial/Ethnic Breakout

#### **Rental Projects**



#### **Homebuyer Projects**



Avg. Total Dev. Cost (TDC)\* Per Unit: \$139,657

Avg. Total Dev. Cost (TDC)\* Per Unit: \$150,580

# **Homeowner Rehabilitation Projects**



Avg. Total Dev. Cost (TDC)\* Per Unit: \$37,278



## b. Income Range Breakout



#### c. Family/Size Breakout



#### d. Household Type Breakout