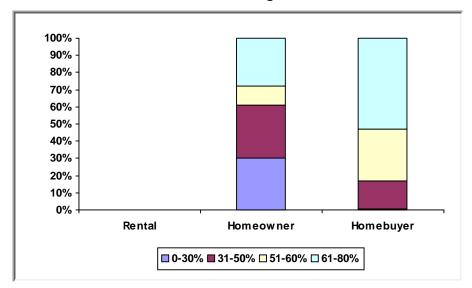

Participating Jurisdiction (PJ): Chesterfield County, VA (Non Rental PJ)

PJ Since: 1995

# (1) Status of Funds

Total HOME Allocations Received: \$10,825,185



<sup>&</sup>quot;Disbursements" include previously committed funds.

# (2) Unit Production - Completions

Last Quarter (July 1 - September 30, 2019)



New Tenant-Based Rental Assistance (TBRA): 0 Households

Cumulative Since: 1995



Tenant-Based Rental Assistance (TBRA) Total: **0 Households** 

# (3) Production Detail Racial/Ethnic Breakout

# Rental Projects

No Rental activities.

#### **Homebuyer Projects**



Avg. Total Dev. Cost (TDC)\* Per Unit: \$0

Avg. Total Dev. Cost (TDC)\* Per Unit: \$97,695

# **Homeowner Rehabilitation Projects**



Avg. Total Dev. Cost (TDC)\* Per Unit: \$30,301



## b. Income Range Breakout



# c. Family/Size Breakout



## d. Household Type Breakout