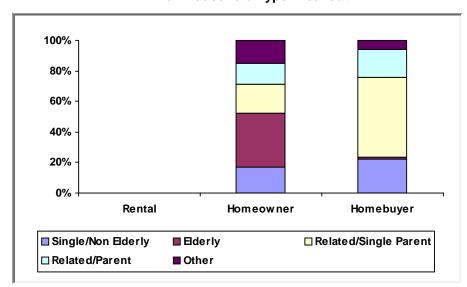

n Rental PJ)

PJ Since: 1995

# (1) Status of Funds

Total HOME Allocations Received: \$10,825,185



<sup>&</sup>quot;Disbursements" include previously committed funds.

# (2) Unit Production - Completions

Last Quarter (July 1 - September 30, 2019)



New Tenant-Based Rental Assistance (TBRA): 0 Households

Cumulative Since: 1995



Tenant-Based Rental Assistance (TBRA) Total: **0 Households** 

# (3) Production Detail Racial/Ethnic Breakout

# Rental Projects

No Rental activities.

#### **Homebuyer Projects**



Avg. Total Dev. Cost (TDC)\* Per Unit: \$0

Avg. Total Dev. Cost (TDC)\* Per Unit: \$97,695

# **Homeowner Rehabilitation Projects**



Avg. Total Dev. Cost (TDC)\* Per Unit: \$30,301



## b. Income Range Breakout



# c. Family/Size Breakout



## d. Household Type Breakout