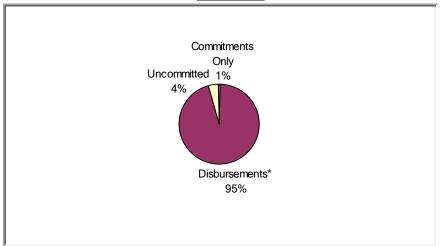

# (1) Status of Funds

Total HOME Allocations Received: \$10,825,185

<sup>&</sup>quot;Disbursements" include previously committed funds.