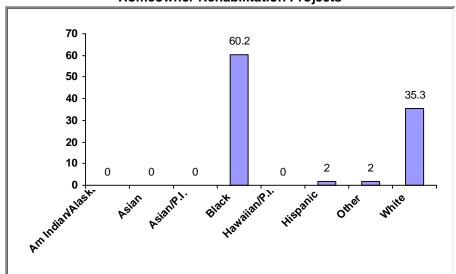

# (3) Production Detail Racial/Ethnic Breakout

# **Homeowner Rehabilitation Projects**

Avg. Total Dev. Cost (TDC)\* Per Unit: \$30,301