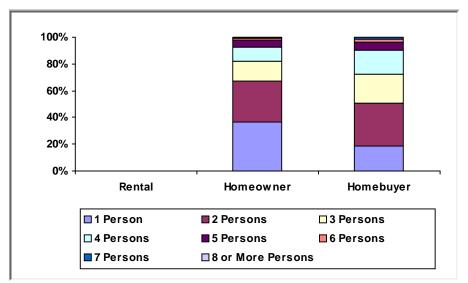

(PJ): Chesterfield County, VA (Non Rental PJ)

PJ Since: 1995

# (1) Status of Funds

Total HOME Allocations Received: \$10,825,185



<sup>&</sup>quot;Disbursements" include previously committed funds.

# (2) Unit Production - Completions

Last Quarter (July 1 - September 30, 2019)



New Tenant-Based Rental Assistance (TBRA): 0 Households

Cumulative Since: 1995



Tenant-Based Rental Assistance (TBRA) Total: **0 Households** 

# (3) Production Detail Racial/Ethnic Breakout

# Rental Projects

No Rental activities.

#### **Homebuyer Projects**



Avg. Total Dev. Cost (TDC)\* Per Unit: \$0

Avg. Total Dev. Cost (TDC)\* Per Unit: \$97,695

# **Homeowner Rehabilitation Projects**



Avg. Total Dev. Cost (TDC)\* Per Unit: \$30,301



## b. Income Range Breakout



# c. Family/Size Breakout



## d. Household Type Breakout