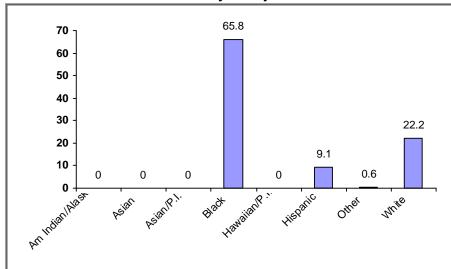

# — HOME Investment Partnerships (HOME) Program **Program Progress Dashboard**



Cumulative as of 9/30/2019

Participating Jurisdiction (PJ): Chesterfield County, VA (Non Rental PJ)

PJ Since: 1995

# (1) Status of Funds

Total HOME Allocations Received: \$10,825,185



<sup>&</sup>quot;Disbursements" include previously committed funds.

# (2) Unit Production - Completions

Last Quarter (July 1 - September 30, 2019)



New Tenant-Based Rental Assistance (TBRA): 0 Households

Cumulative Since: 1995



Tenant-Based Rental Assistance (TBRA) Total: **0 Households** 

# (3) Production Detail Racial/Ethnic Breakout

# Rental Projects

No Rental activities.

#### **Homebuyer Projects**



Avg. Total Dev. Cost (TDC)\* Per Unit: \$0

Avg. Total Dev. Cost (TDC)\* Per Unit: \$97,695

# **Homeowner Rehabilitation Projects**



Avg. Total Dev. Cost (TDC)\* Per Unit: \$30,301



## b. Income Range Breakout



# c. Family/Size Breakout



## d. Household Type Breakout