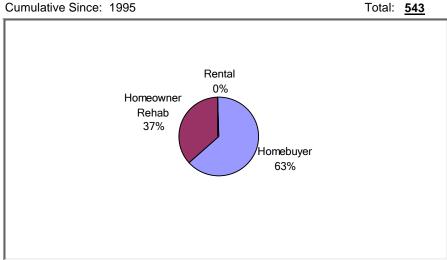

# — HOME Investment Partnerships (HOME) Program **Program Progress Dashboard**

Cumulative as of 9/30/2019

Participating Jurisdiction (PJ): Chesterfield County, VA (Non Rental PJ)

PJ Since: 1995