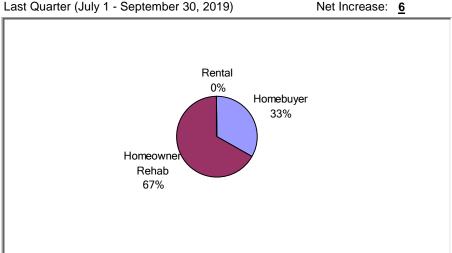

# (2) Unit Production - Completions

Last Quarter (July 1 - September 30, 2019)

New Tenant-Based Rental Assistance (TBRA): 0 Households

Cumulative Since: 1995

Tenant-Based Rental Assistance (TBRA) Total: **0 Households** 