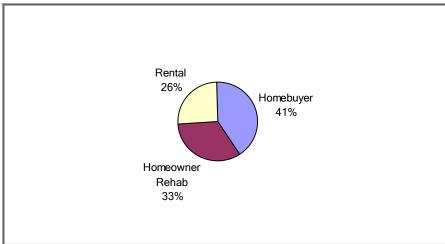

## — HOME Investment Partnerships (HOME) Program **Program Progress Dashboard**



Cumulative as of 9/30/2019

Participating Jurisdiction (PJ): Chattanooga, TN PJ Since: 1992

## (1) Status of Funds

Total HOME Allocations Received: \$28,678,658



<sup>&</sup>quot;Disbursements" include previously committed funds.

## (2) Unit Production - Completions

Last Quarter (July 1 - September 30, 2019)



New Tenant-Based Rental Assistance (TBRA): 0 Households

Cumulative Since: 1992



Tenant-Based Rental Assistance (TBRA) Total: **0 Households** 

Total: 1,229

# (3) Production Detail Racial/Ethnic Breakout

#### **Rental Projects**



#### **Homebuyer Projects**



Avg. Total Dev. Cost (TDC)\* Per Unit: \$54,449

Avg. Total Dev. Cost (TDC)\* Per Unit: \$97,114

## **Homeowner Rehabilitation Projects**



Avg. Total Dev. Cost (TDC)\* Per Unit: \$28,683



## b. Income Range Breakout



## c. Family/Size Breakout



#### d. Household Type Breakout