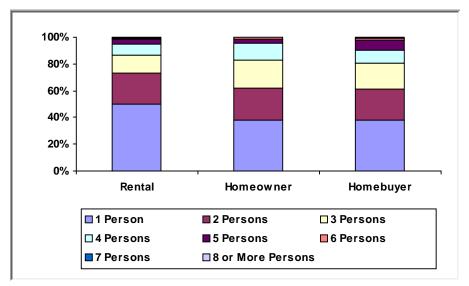

ng Jurisdiction (PJ): Chattanooga, TN PJ Since: 1992

## (1) Status of Funds

Total HOME Allocations Received: \$28,678,658



<sup>&</sup>quot;Disbursements" include previously committed funds.

## (2) Unit Production - Completions

Last Quarter (July 1 - September 30, 2019)



New Tenant-Based Rental Assistance (TBRA): 0 Households

Cumulative Since: 1992



Tenant-Based Rental Assistance (TBRA) Total: **0 Households** 

Total: 1,229

# (3) Production Detail Racial/Ethnic Breakout

#### **Rental Projects**



#### **Homebuyer Projects**



Avg. Total Dev. Cost (TDC)\* Per Unit: \$54,449

Avg. Total Dev. Cost (TDC)\* Per Unit: \$97,114

## **Homeowner Rehabilitation Projects**



Avg. Total Dev. Cost (TDC)\* Per Unit: \$28,683



## b. Income Range Breakout



## c. Family/Size Breakout



#### d. Household Type Breakout