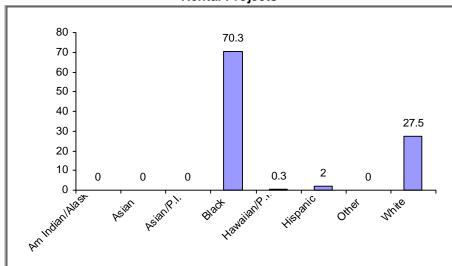

## — HOME Investment Partnerships (HOME) Program **Program Progress Dashboard**



Cumulative as of 9/30/2019

Participating Jurisdiction (PJ): Chattanooga, TN PJ Since: 1992

## (1) Status of Funds

Total HOME Allocations Received: \$28,678,658



<sup>&</sup>quot;Disbursements" include previously committed funds.

## (2) Unit Production - Completions

Last Quarter (July 1 - September 30, 2019)



New Tenant-Based Rental Assistance (TBRA): 0 Households

Cumulative Since: 1992



Tenant-Based Rental Assistance (TBRA) Total: **0 Households** 

Total: 1,229

# (3) Production Detail Racial/Ethnic Breakout

#### **Rental Projects**



#### **Homebuyer Projects**



Avg. Total Dev. Cost (TDC)\* Per Unit: \$54,449

Avg. Total Dev. Cost (TDC)\* Per Unit: \$97,114

## **Homeowner Rehabilitation Projects**



Avg. Total Dev. Cost (TDC)\* Per Unit: \$28,683



## b. Income Range Breakout



## c. Family/Size Breakout



#### d. Household Type Breakout