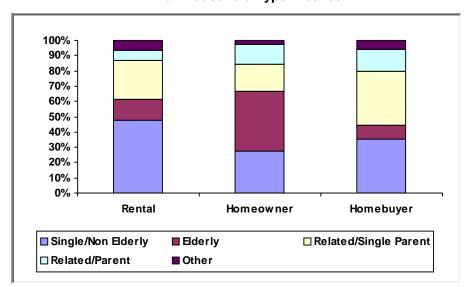

TN PJ Since: 1992

## (1) Status of Funds

Total HOME Allocations Received: \$28,678,658



<sup>&</sup>quot;Disbursements" include previously committed funds.

## (2) Unit Production - Completions

Last Quarter (July 1 - September 30, 2019)



New Tenant-Based Rental Assistance (TBRA): 0 Households

Cumulative Since: 1992



Tenant-Based Rental Assistance (TBRA) Total: **0 Households** 

Total: 1,229

# (3) Production Detail Racial/Ethnic Breakout

#### **Rental Projects**



#### **Homebuyer Projects**



Avg. Total Dev. Cost (TDC)\* Per Unit: \$54,449

Avg. Total Dev. Cost (TDC)\* Per Unit: \$97,114

## **Homeowner Rehabilitation Projects**



Avg. Total Dev. Cost (TDC)\* Per Unit: \$28,683



## b. Income Range Breakout



## c. Family/Size Breakout



#### d. Household Type Breakout