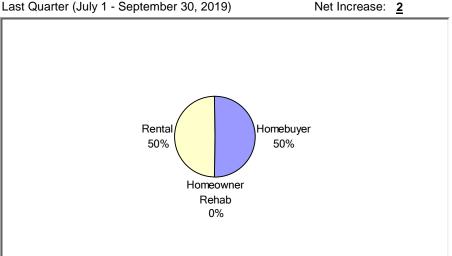

## (2) Unit Production - Completions

Last Quarter (July 1 - September 30, 2019)

New Tenant-Based Rental Assistance (TBRA): 0 Households

Cumulative Since: 1992

Tenant-Based Rental Assistance (TBRA) Total: **0 Households** 