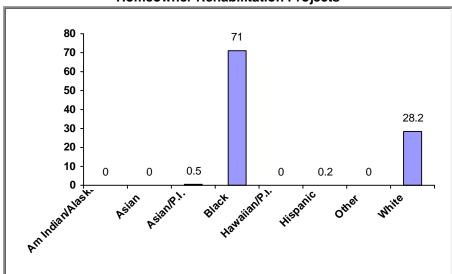

# (3) Production Detail Racial/Ethnic Breakout

## **Homeowner Rehabilitation Projects**

Avg. Total Dev. Cost (TDC)\* Per Unit: \$28,683