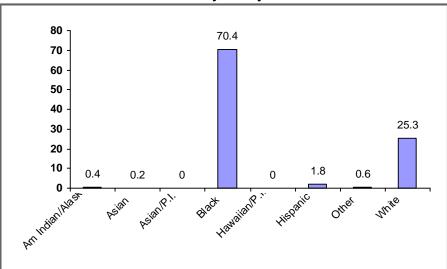

# (3) Production Detail Racial/Ethnic Breakout

#### **Homebuyer Projects**

Avg. Total Dev. Cost (TDC)\* Per Unit: \$54,449

Avg. Total Dev. Cost (TDC)\* Per Unit: \$97,114