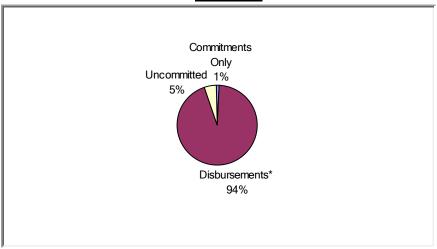

## (1) Status of Funds

Total HOME Allocations Received: \$28,678,658

<sup>&</sup>quot;Disbursements" include previously committed funds.