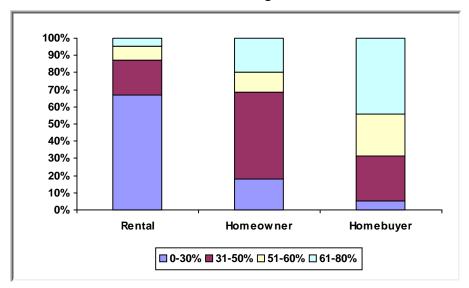

e as of 9/30/2019

Participating Jurisdiction (PJ): Chattanooga, TN PJ Since: 1992

## (1) Status of Funds

Total HOME Allocations Received: \$28,678,658



<sup>&</sup>quot;Disbursements" include previously committed funds.

## (2) Unit Production - Completions

Last Quarter (July 1 - September 30, 2019)



New Tenant-Based Rental Assistance (TBRA): 0 Households

Cumulative Since: 1992



Tenant-Based Rental Assistance (TBRA) Total: **0 Households** 

Total: 1,229

# (3) Production Detail Racial/Ethnic Breakout

#### **Rental Projects**



#### **Homebuyer Projects**



Avg. Total Dev. Cost (TDC)\* Per Unit: \$54,449

Avg. Total Dev. Cost (TDC)\* Per Unit: \$97,114

## **Homeowner Rehabilitation Projects**



Avg. Total Dev. Cost (TDC)\* Per Unit: \$28,683



## b. Income Range Breakout



## c. Family/Size Breakout



#### d. Household Type Breakout