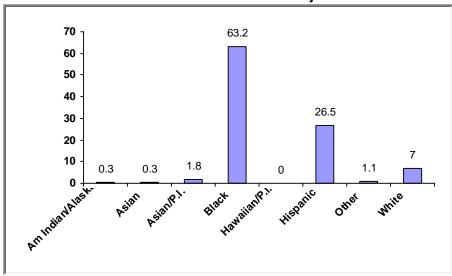

# (3) Production Detail Racial/Ethnic Breakout

#### **Homebuyer Projects**

Avg. Total Dev. Cost (TDC)\* Per Unit: \$208,178

Avg. Total Dev. Cost (TDC)\* Per Unit: \$70,224