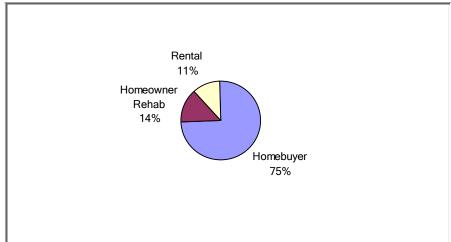

# — HOME Investment Partnerships (HOME) Program **Program Progress Dashboard**



Cumulative as of 9/30/2019

Participating Jurisdiction (PJ): Camden, NJ PJ Since: 1992

# (1) Status of Funds

Total HOME Allocations Received: \$30,443,955



<sup>&</sup>quot;Disbursements" include previously committed funds.

## (2) Unit Production - Completions

Last Quarter (July 1 - September 30, 2019)



New Tenant-Based Rental Assistance (TBRA): 4 Households

Cumulative Since: 1992



Tenant-Based Rental Assistance (TBRA) Total: 7 Households

Total: 2,781

# (3) Production Detail Racial/Ethnic Breakout

#### **Rental Projects**



#### **Homebuyer Projects**



Avg. Total Dev. Cost (TDC)\* Per Unit: \$208,178

Avg. Total Dev. Cost (TDC)\* Per Unit: \$70,224

### **Homeowner Rehabilitation Projects**



Avg. Total Dev. Cost (TDC)\* Per Unit: \$16,146



# b. Income Range Breakout



# c. Family/Size Breakout



#### d. Household Type Breakout