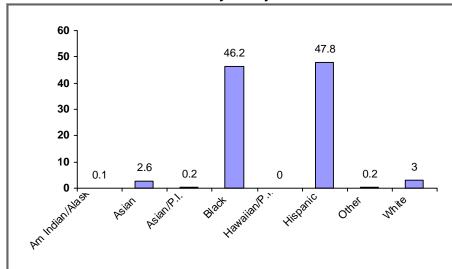

# — HOME Investment Partnerships (HOME) Program **Program Progress Dashboard**



Cumulative as of 9/30/2019

Participating Jurisdiction (PJ): Camden, NJ PJ Since: 1992

# (1) Status of Funds

Total HOME Allocations Received: \$30,443,955



<sup>&</sup>quot;Disbursements" include previously committed funds.

## (2) Unit Production - Completions

Last Quarter (July 1 - September 30, 2019)



New Tenant-Based Rental Assistance (TBRA): 4 Households

Cumulative Since: 1992



Tenant-Based Rental Assistance (TBRA) Total: 7 Households

Total: 2,781

# (3) Production Detail Racial/Ethnic Breakout

#### **Rental Projects**



#### **Homebuyer Projects**



Avg. Total Dev. Cost (TDC)\* Per Unit: \$208,178

Avg. Total Dev. Cost (TDC)\* Per Unit: \$70,224

### **Homeowner Rehabilitation Projects**



Avg. Total Dev. Cost (TDC)\* Per Unit: \$16,146



# b. Income Range Breakout



# c. Family/Size Breakout



#### d. Household Type Breakout