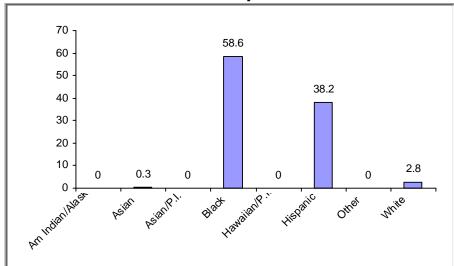

# — HOME Investment Partnerships (HOME) Program **Program Progress Dashboard**



Cumulative as of 9/30/2019

Participating Jurisdiction (PJ): Camden, NJ PJ Since: 1992

# (1) Status of Funds

Total HOME Allocations Received: \$30,443,955



<sup>&</sup>quot;Disbursements" include previously committed funds.

## (2) Unit Production - Completions

Last Quarter (July 1 - September 30, 2019)



New Tenant-Based Rental Assistance (TBRA): 4 Households

Cumulative Since: 1992



Tenant-Based Rental Assistance (TBRA) Total: 7 Households

Total: 2,781

# (3) Production Detail Racial/Ethnic Breakout

#### **Rental Projects**



#### **Homebuyer Projects**



Avg. Total Dev. Cost (TDC)\* Per Unit: \$208,178

Avg. Total Dev. Cost (TDC)\* Per Unit: \$70,224

### **Homeowner Rehabilitation Projects**



Avg. Total Dev. Cost (TDC)\* Per Unit: \$16,146



# b. Income Range Breakout



# c. Family/Size Breakout



#### d. Household Type Breakout