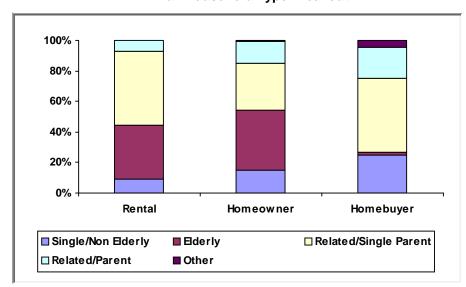

mden, NJ PJ Since: 1992

# (1) Status of Funds

Total HOME Allocations Received: \$30,443,955



<sup>&</sup>quot;Disbursements" include previously committed funds.

## (2) Unit Production - Completions

Last Quarter (July 1 - September 30, 2019)



New Tenant-Based Rental Assistance (TBRA): 4 Households

Cumulative Since: 1992



Tenant-Based Rental Assistance (TBRA) Total: 7 Households

Total: 2,781

# (3) Production Detail Racial/Ethnic Breakout

#### **Rental Projects**



#### **Homebuyer Projects**



Avg. Total Dev. Cost (TDC)\* Per Unit: \$208,178

Avg. Total Dev. Cost (TDC)\* Per Unit: \$70,224

### **Homeowner Rehabilitation Projects**



Avg. Total Dev. Cost (TDC)\* Per Unit: \$16,146



# b. Income Range Breakout



# c. Family/Size Breakout



#### d. Household Type Breakout