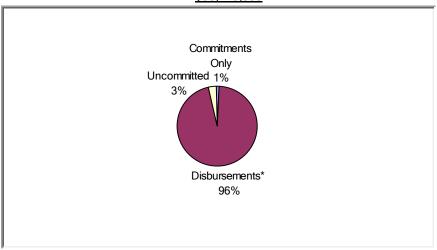

# (1) Status of Funds

Total HOME Allocations Received: \$30,443,955

<sup>&</sup>quot;Disbursements" include previously committed funds.