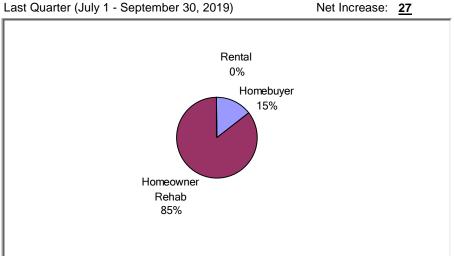

## (2) Unit Production - Completions

Last Quarter (July 1 - September 30, 2019)

New Tenant-Based Rental Assistance (TBRA): 4 Households

Cumulative Since: 1992

Tenant-Based Rental Assistance (TBRA) Total: 7 Households

Total: 2,781