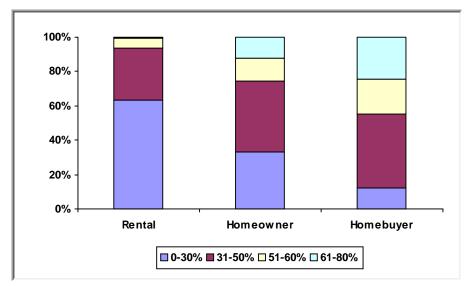

Cumulative as of 9/30/2019

Participating Jurisdiction (PJ): Camden, NJ PJ Since: 1992

# (1) Status of Funds

Total HOME Allocations Received: \$30,443,955



<sup>&</sup>quot;Disbursements" include previously committed funds.

## (2) Unit Production - Completions

Last Quarter (July 1 - September 30, 2019)



New Tenant-Based Rental Assistance (TBRA): 4 Households

Cumulative Since: 1992



Tenant-Based Rental Assistance (TBRA) Total: 7 Households

Total: 2,781

# (3) Production Detail Racial/Ethnic Breakout

#### **Rental Projects**



#### **Homebuyer Projects**



Avg. Total Dev. Cost (TDC)\* Per Unit: \$208,178

Avg. Total Dev. Cost (TDC)\* Per Unit: \$70,224

### **Homeowner Rehabilitation Projects**



Avg. Total Dev. Cost (TDC)\* Per Unit: \$16,146



# b. Income Range Breakout



# c. Family/Size Breakout



#### d. Household Type Breakout