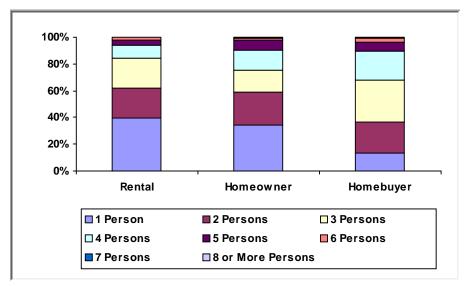

Participating Jurisdiction (PJ): Camden, NJ PJ Since: 1992

# (1) Status of Funds

Total HOME Allocations Received: \$30,443,955



<sup>&</sup>quot;Disbursements" include previously committed funds.

## (2) Unit Production - Completions

Last Quarter (July 1 - September 30, 2019)



New Tenant-Based Rental Assistance (TBRA): 4 Households

Cumulative Since: 1992



Tenant-Based Rental Assistance (TBRA) Total: 7 Households

Total: 2,781

# (3) Production Detail Racial/Ethnic Breakout

#### **Rental Projects**



#### **Homebuyer Projects**



Avg. Total Dev. Cost (TDC)\* Per Unit: \$208,178

Avg. Total Dev. Cost (TDC)\* Per Unit: \$70,224

### **Homeowner Rehabilitation Projects**



Avg. Total Dev. Cost (TDC)\* Per Unit: \$16,146



# b. Income Range Breakout



# c. Family/Size Breakout



#### d. Household Type Breakout