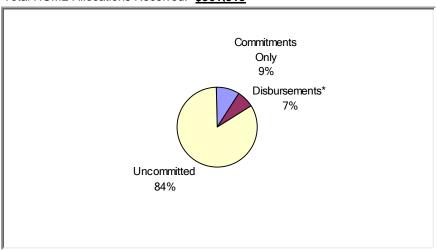

#### (1) Status of Funds

Total HOME Allocations Received: \$961,313

<sup>\* &</sup>quot;Disbursements" include previously committed funds.