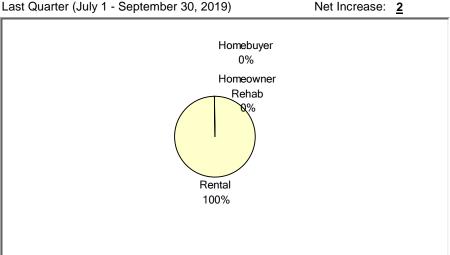

## (2) Unit Production - Completions

Last Quarter (July 1 - September 30, 2019)

New Tenant-Based Rental Assistance (TBRA): 0 Households

Tenant-Based Rental Assistance (TBRA) Total: **0 Households** 