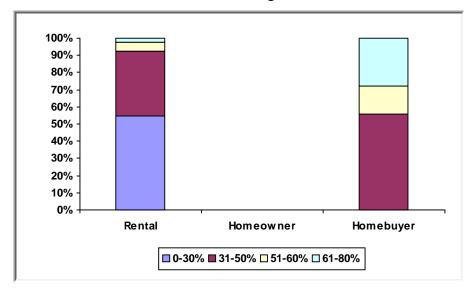

Program Progress Dashboard**



Cumulative as of 9/30/2019

Participating Jurisdiction (PJ): Altoona, PA PJ Since: 1994

## (1) Status of Funds

Total HOME Allocations Received: \$9,958,097



<sup>&</sup>quot;Disbursements" include previously committed funds.

## (2) Unit Production - Completions

Last Quarter (July 1 - September 30, 2019)



New Tenant-Based Rental Assistance (TBRA): 0 Households



Tenant-Based Rental Assistance (TBRA) Total: **0 Households** 

# (3) Production Detail Racial/Ethnic Breakout





#### **Homebuyer Projects**



Avg. Total Dev. Cost (TDC)\* Per Unit: \$17,414

Avg. Total Dev. Cost (TDC)\* Per Unit: \$64,394

## **Homeowner Rehabilitation Projects**

No Homeowner Rehab activities.

Avg. Total Dev. Cost (TDC)\* Per Unit: \$0



### b. Income Range Breakout



#### c. Family/Size Breakout



#### d. Household Type Breakout