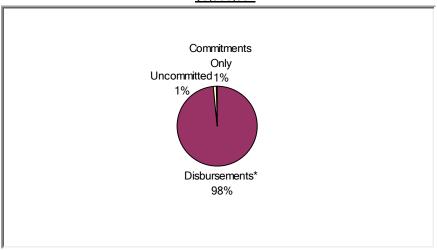

## (1) Status of Funds

Total HOME Allocations Received: \$9,958,097

<sup>&</sup>quot;Disbursements" include previously committed funds.