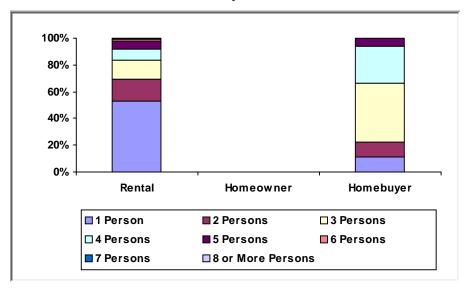

Cumulative as of 9/30/2019

Participating Jurisdiction (PJ): Altoona, PA PJ Since: 1994

## (1) Status of Funds

Total HOME Allocations Received: \$9,958,097



<sup>&</sup>quot;Disbursements" include previously committed funds.

## (2) Unit Production - Completions

Last Quarter (July 1 - September 30, 2019)



New Tenant-Based Rental Assistance (TBRA): 0 Households



Tenant-Based Rental Assistance (TBRA) Total: **0 Households** 

# (3) Production Detail Racial/Ethnic Breakout





#### **Homebuyer Projects**



Avg. Total Dev. Cost (TDC)\* Per Unit: \$17,414

Avg. Total Dev. Cost (TDC)\* Per Unit: \$64,394

## **Homeowner Rehabilitation Projects**

No Homeowner Rehab activities.

Avg. Total Dev. Cost (TDC)\* Per Unit: \$0



### b. Income Range Breakout



#### c. Family/Size Breakout



#### d. Household Type Breakout