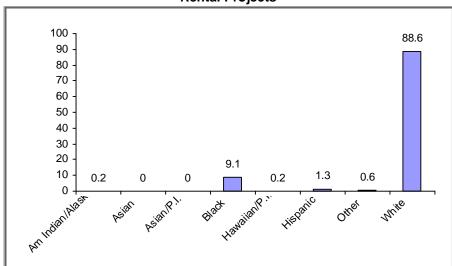

## — HOME Investment Partnerships (HOME) Program **Program Progress Dashboard**



Cumulative as of 9/30/2019

Participating Jurisdiction (PJ): Altoona, PA PJ Since: 1994

## (1) Status of Funds

Total HOME Allocations Received: \$9,958,097



<sup>&</sup>quot;Disbursements" include previously committed funds.

## (2) Unit Production - Completions

Last Quarter (July 1 - September 30, 2019)



New Tenant-Based Rental Assistance (TBRA): 0 Households



Tenant-Based Rental Assistance (TBRA) Total: **0 Households** 

# (3) Production Detail Racial/Ethnic Breakout





#### **Homebuyer Projects**



Avg. Total Dev. Cost (TDC)\* Per Unit: \$17,414

Avg. Total Dev. Cost (TDC)\* Per Unit: \$64,394

## **Homeowner Rehabilitation Projects**

No Homeowner Rehab activities.

Avg. Total Dev. Cost (TDC)\* Per Unit: \$0



### b. Income Range Breakout



#### c. Family/Size Breakout



#### d. Household Type Breakout