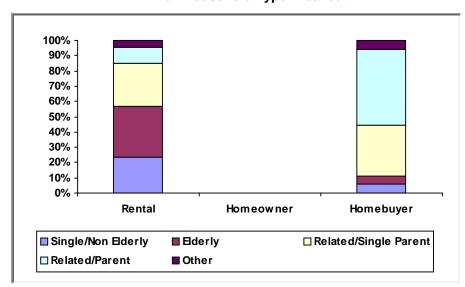

pating Jurisdiction (PJ): Altoona, PA PJ Since: 1994

## (1) Status of Funds

Total HOME Allocations Received: \$9,958,097



<sup>&</sup>quot;Disbursements" include previously committed funds.

## (2) Unit Production - Completions

Last Quarter (July 1 - September 30, 2019)



New Tenant-Based Rental Assistance (TBRA): 0 Households



Tenant-Based Rental Assistance (TBRA) Total: **0 Households** 

# (3) Production Detail Racial/Ethnic Breakout





#### **Homebuyer Projects**



Avg. Total Dev. Cost (TDC)\* Per Unit: \$17,414

Avg. Total Dev. Cost (TDC)\* Per Unit: \$64,394

## **Homeowner Rehabilitation Projects**

No Homeowner Rehab activities.

Avg. Total Dev. Cost (TDC)\* Per Unit: \$0



### b. Income Range Breakout



#### c. Family/Size Breakout



#### d. Household Type Breakout