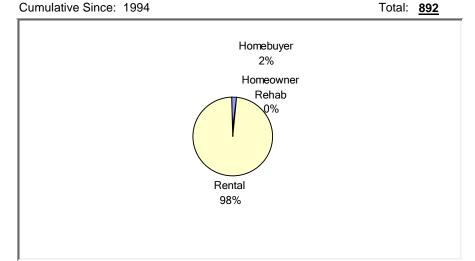

## — HOME Investment Partnerships (HOME) Program **Program Progress Dashboard**

Cumulative as of 9/30/2019

Participating Jurisdiction (PJ): Altoona, PA PJ Since: 1994