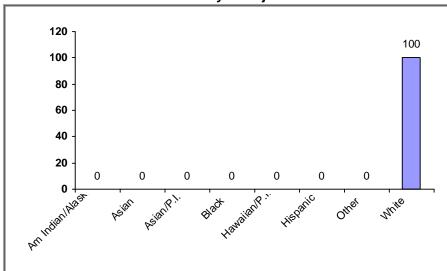

## — HOME Investment Partnerships (HOME) Program **Program Progress Dashboard**



Cumulative as of 9/30/2019

Participating Jurisdiction (PJ): Altoona, PA PJ Since: 1994

## (1) Status of Funds

Total HOME Allocations Received: \$9,958,097



<sup>&</sup>quot;Disbursements" include previously committed funds.

## (2) Unit Production - Completions

Last Quarter (July 1 - September 30, 2019)



New Tenant-Based Rental Assistance (TBRA): 0 Households



Tenant-Based Rental Assistance (TBRA) Total: **0 Households** 

# (3) Production Detail Racial/Ethnic Breakout





#### **Homebuyer Projects**



Avg. Total Dev. Cost (TDC)\* Per Unit: \$17,414

Avg. Total Dev. Cost (TDC)\* Per Unit: \$64,394

## **Homeowner Rehabilitation Projects**

No Homeowner Rehab activities.

Avg. Total Dev. Cost (TDC)\* Per Unit: \$0



### b. Income Range Breakout



#### c. Family/Size Breakout



#### d. Household Type Breakout