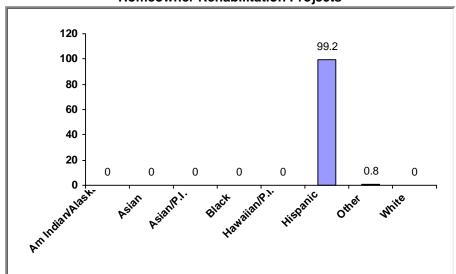

# (3) Production Detail Racial/Ethnic Breakout

## **Homeowner Rehabilitation Projects**

Avg. Total Dev. Cost (TDC)\* Per Unit: \$27,263