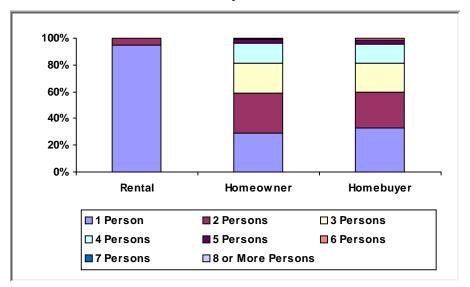

nce: 1992

# (1) Status of Funds

Total HOME Allocations Received: \$13,161,901



<sup>\* &</sup>quot;Disbursements" include previously committed funds.

# (2) Unit Production - Completions

Last Quarter (July 1 - September 30, 2019)

Net Increase: 

Cumulative Since: 1992

No net increase in reported units.

Tenant-Based Rental Assistance (TBRA) Total: <u>0 Households</u>

Rental 12% Homeowner 50%

New Tenant-Based Rental Assistance (TBRA): <u>0 Households</u>

# (3) Production Detail Racial/Ethnic Breakout





#### **Homebuyer Projects**



Avg. Total Dev. Cost (TDC)\* Per Unit: \$2,537

Avg. Total Dev. Cost (TDC)\* Per Unit: \$65,640

## **Homeowner Rehabilitation Projects**



Avg. Total Dev. Cost (TDC)\* Per Unit: \$27,263



# b. Income Range Breakout



# c. Family/Size Breakout



### d. Household Type Breakout