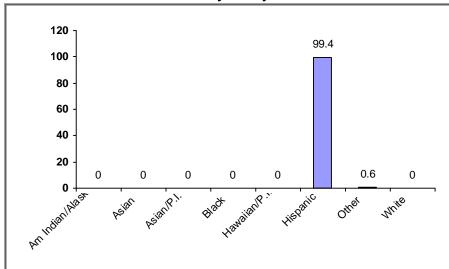

## **Homeowner Rehabilitation Projects**

Avg. Total Dev. Cost (TDC)\* Per Unit: \$27,263