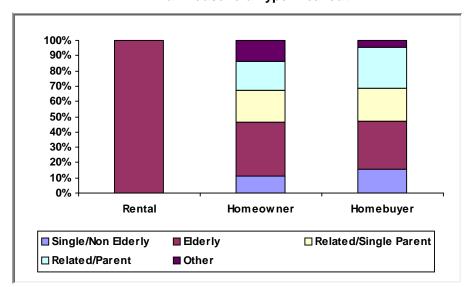

Total HOME Allocations Received: \$13,161,901



<sup>\* &</sup>quot;Disbursements" include previously committed funds.

# (2) Unit Production - Completions

Last Quarter (July 1 - September 30, 2019)

Net Increase: 

Cumulative Since: 1992

No net increase in reported units.

Tenant-Based Rental Assistance (TBRA) Total: <u>0 Households</u>

Rental 12% Homeowner 50%

New Tenant-Based Rental Assistance (TBRA): <u>0 Households</u>

# (3) Production Detail Racial/Ethnic Breakout





#### **Homebuyer Projects**



Avg. Total Dev. Cost (TDC)\* Per Unit: \$2,537

Avg. Total Dev. Cost (TDC)\* Per Unit: \$65,640

## **Homeowner Rehabilitation Projects**



Avg. Total Dev. Cost (TDC)\* Per Unit: \$27,263



# b. Income Range Breakout



# c. Family/Size Breakout



### d. Household Type Breakout