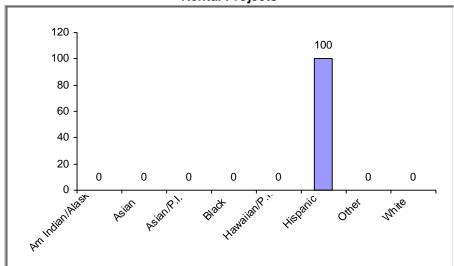

#### **Homebuyer Projects**

Avg. Total Dev. Cost (TDC)\* Per Unit: \$2,537

Avg. Total Dev. Cost (TDC)\* Per Unit: \$65,640