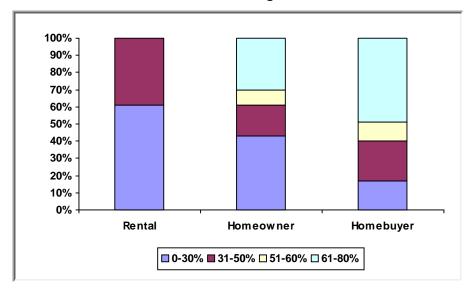

ion (PJ): Aguadilla, PR PJ Since: 1992

# (1) Status of Funds

Total HOME Allocations Received: \$13,161,901



<sup>\* &</sup>quot;Disbursements" include previously committed funds.

# (2) Unit Production - Completions

Last Quarter (July 1 - September 30, 2019)

Net Increase: 

Cumulative Since: 1992

No net increase in reported units.

Tenant-Based Rental Assistance (TBRA) Total: <u>0 Households</u>

Rental 12% Homeowner 50%

New Tenant-Based Rental Assistance (TBRA): <u>0 Households</u>

# (3) Production Detail Racial/Ethnic Breakout





#### **Homebuyer Projects**



Avg. Total Dev. Cost (TDC)\* Per Unit: \$2,537

Avg. Total Dev. Cost (TDC)\* Per Unit: \$65,640

## **Homeowner Rehabilitation Projects**



Avg. Total Dev. Cost (TDC)\* Per Unit: \$27,263



# b. Income Range Breakout



# c. Family/Size Breakout



### d. Household Type Breakout