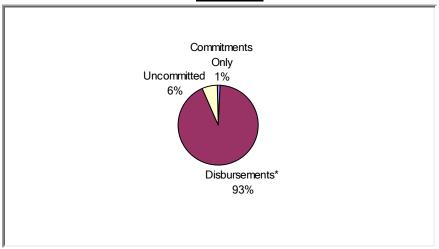

# (1) Status of Funds

Total HOME Allocations Received: \$13,161,901

<sup>\* &</sup>quot;Disbursements" include previously committed funds.