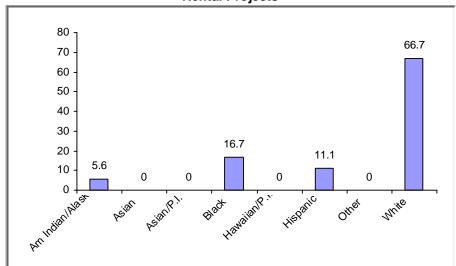

# — HOME Investment Partnerships (HOME) Program **Program Progress Dashboard**



Cumulative as of 9/30/2019

Participating Jurisdiction (PJ): Abilene, TX PJ Since: 1992

# (1) Status of Funds

Total HOME Allocations Received: \$13,726,521



<sup>&</sup>quot;Disbursements" include previously committed funds.

### (2) Unit Production - Completions

Last Quarter (July 1 - September 30, 2019)



New Tenant-Based Rental Assistance (TBRA): 0 Households

Cumulative Since: 1992



Tenant-Based Rental Assistance (TBRA) Total: 529 Households

Total: 402

# (3) Production Detail Racial/Ethnic Breakout

#### **Rental Projects**



#### **Homebuyer Projects**



Avg. Total Dev. Cost (TDC)\* Per Unit: \$136,976

Avg. Total Dev. Cost (TDC)\* Per Unit: \$71,418

#### **Homeowner Rehabilitation Projects**



Avg. Total Dev. Cost (TDC)\* Per Unit: \$38,045



# b. Income Range Breakout



# c. Family/Size Breakout



#### d. Household Type Breakout