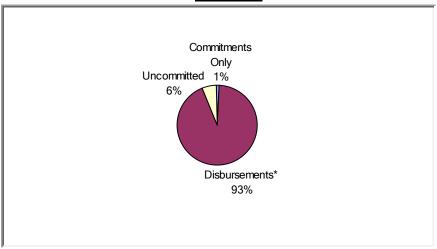

# (1) Status of Funds

Total HOME Allocations Received: \$13,726,521

<sup>&</sup>quot;Disbursements" include previously committed funds.