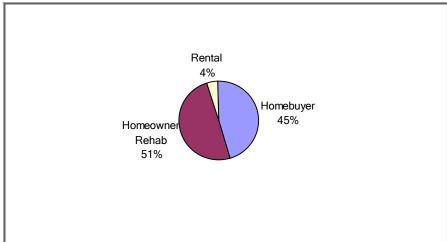

### (2) Unit Production - Completions

Last Quarter (July 1 - September 30, 2019)

New Tenant-Based Rental Assistance (TBRA): 0 Households

Cumulative Since: 1992

Tenant-Based Rental Assistance (TBRA) Total: 529 Households

Total: 402