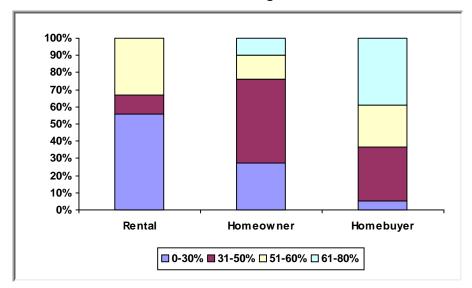

mulative as of 9/30/2019

Participating Jurisdiction (PJ): Abilene, TX PJ Since: 1992

# (1) Status of Funds

Total HOME Allocations Received: \$13,726,521



<sup>&</sup>quot;Disbursements" include previously committed funds.

### (2) Unit Production - Completions

Last Quarter (July 1 - September 30, 2019)



New Tenant-Based Rental Assistance (TBRA): 0 Households

Cumulative Since: 1992



Tenant-Based Rental Assistance (TBRA) Total: 529 Households

Total: 402

# (3) Production Detail Racial/Ethnic Breakout

#### **Rental Projects**



#### **Homebuyer Projects**



Avg. Total Dev. Cost (TDC)\* Per Unit: \$136,976

Avg. Total Dev. Cost (TDC)\* Per Unit: \$71,418

#### **Homeowner Rehabilitation Projects**



Avg. Total Dev. Cost (TDC)\* Per Unit: \$38,045



# b. Income Range Breakout



# c. Family/Size Breakout



#### d. Household Type Breakout