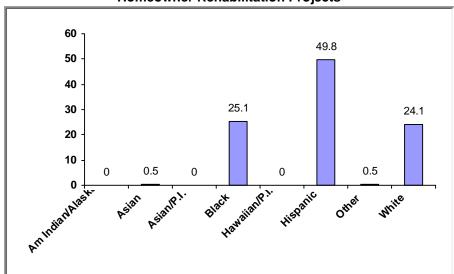

# (3) Production Detail Racial/Ethnic Breakout

#### **Homeowner Rehabilitation Projects**

Avg. Total Dev. Cost (TDC)\* Per Unit: \$38,045