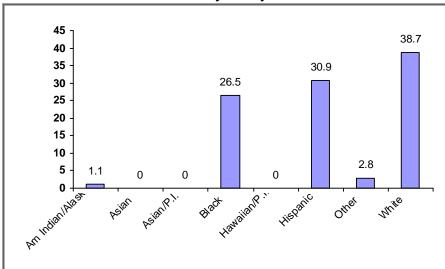

# (3) Production Detail Racial/Ethnic Breakout

#### **Homebuyer Projects**

Avg. Total Dev. Cost (TDC)\* Per Unit: \$136,976

Avg. Total Dev. Cost (TDC)\* Per Unit: \$71,418