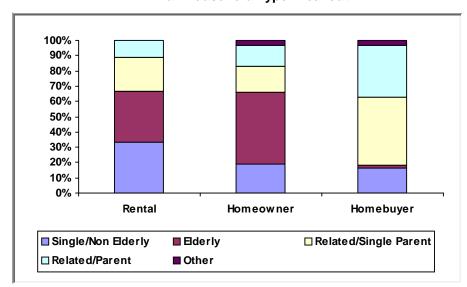

ne, TX PJ Since: 1992

# (1) Status of Funds

Total HOME Allocations Received: \$13,726,521



<sup>&</sup>quot;Disbursements" include previously committed funds.

### (2) Unit Production - Completions

Last Quarter (July 1 - September 30, 2019)



New Tenant-Based Rental Assistance (TBRA): 0 Households

Cumulative Since: 1992



Tenant-Based Rental Assistance (TBRA) Total: 529 Households

Total: 402

# (3) Production Detail Racial/Ethnic Breakout

#### **Rental Projects**



#### **Homebuyer Projects**



Avg. Total Dev. Cost (TDC)\* Per Unit: \$136,976

Avg. Total Dev. Cost (TDC)\* Per Unit: \$71,418

#### **Homeowner Rehabilitation Projects**



Avg. Total Dev. Cost (TDC)\* Per Unit: \$38,045



# b. Income Range Breakout



# c. Family/Size Breakout



#### d. Household Type Breakout