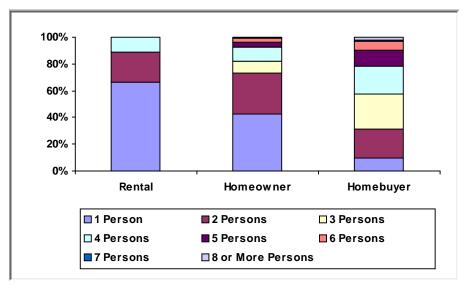

ticipating Jurisdiction (PJ): Abilene, TX PJ Since: 1992

# (1) Status of Funds

Total HOME Allocations Received: \$13,726,521



<sup>&</sup>quot;Disbursements" include previously committed funds.

### (2) Unit Production - Completions

Last Quarter (July 1 - September 30, 2019)



New Tenant-Based Rental Assistance (TBRA): 0 Households

Cumulative Since: 1992



Tenant-Based Rental Assistance (TBRA) Total: 529 Households

Total: 402

# (3) Production Detail Racial/Ethnic Breakout

#### **Rental Projects**



#### **Homebuyer Projects**



Avg. Total Dev. Cost (TDC)\* Per Unit: \$136,976

Avg. Total Dev. Cost (TDC)\* Per Unit: \$71,418

#### **Homeowner Rehabilitation Projects**



Avg. Total Dev. Cost (TDC)\* Per Unit: \$38,045



# b. Income Range Breakout



# c. Family/Size Breakout



#### d. Household Type Breakout