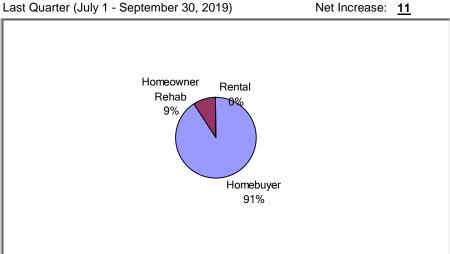

### (2) Unit Production - Completions

Last Quarter (July 1 - September 30, 2019)

New Tenant-Based Rental Assistance (TBRA): 0 Households

Cumulative Since: 1992

Tenant-Based Rental Assistance (TBRA) Total: 529 Households

Total: 402