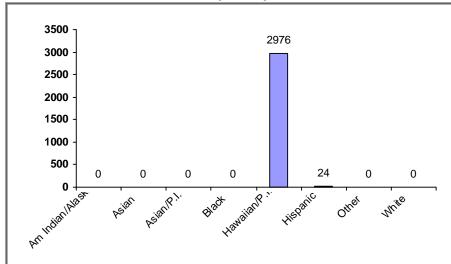

## (3) Production Detail Racial/Ethnic Breakout

#### **Homebuyer Projects**

No Rental activities.

Avg. Total Dev. Cost (TDC)\* Per Unit: \$0

Avg. Total Dev. Cost (TDC)\* Per Unit: \$50,612