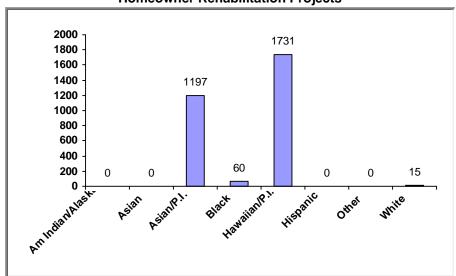

## (3) Production Detail Racial/Ethnic Breakout

#### **Homeowner Rehabilitation Projects**

Avg. Total Dev. Cost (TDC)\* Per Unit: \$10,148