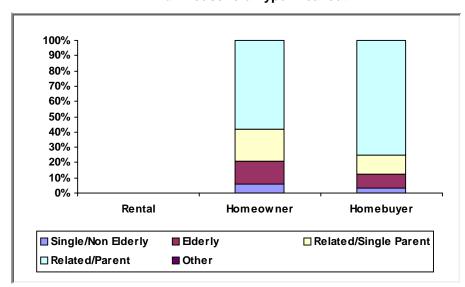

nce: 1993

#### (1) Status of Funds

Total HOME Allocations Received: \$6,992,966



<sup>&</sup>quot;Disbursements" include previously committed funds.

#### (2) Unit Production - Completions

Last Quarter (October 1 - December 31, 2018):



New Tenant-Based Rental Assistance (TBRA): 0 Households

Cumulative Since: 1993



Tenant-Based Rental Assistance (TBRA) Total: **0 Households** 

## (3) Production Detail Racial/Ethnic Breakout

# Rental Projects

#### **Homebuyer Projects**



No Rental activities.

Avg. Total Dev. Cost (TDC)\* Per Unit: \$0

Avg. Total Dev. Cost (TDC)\* Per Unit: \$50,612

#### **Homeowner Rehabilitation Projects**



Avg. Total Dev. Cost (TDC)\* Per Unit: \$10,148



#### b. Income Range Breakout



#### c. Family/Size Breakout



#### d. Household Type Breakout