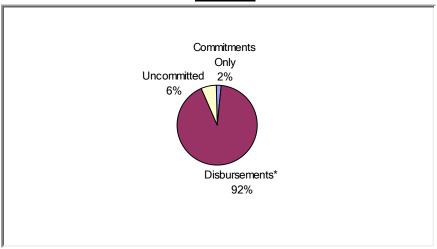

#### (1) Status of Funds

Total HOME Allocations Received: \$6,992,966

<sup>&</sup>quot;Disbursements" include previously committed funds.