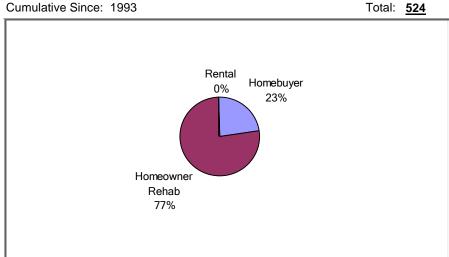

#### (2) Unit Production - Completions

Last Quarter (October 1 - December 31, 2018):

New Tenant-Based Rental Assistance (TBRA): 0 Households

Cumulative Since: 1993

Tenant-Based Rental Assistance (TBRA) Total: **0 Households** 