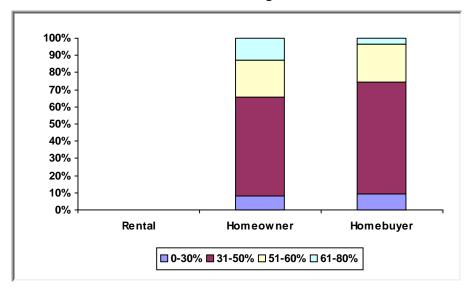

2/31/2018** 

Participating Jurisdiction (PJ): American Samoa PJ Since: 1993

#### (1) Status of Funds

Total HOME Allocations Received: \$6,992,966



<sup>&</sup>quot;Disbursements" include previously committed funds.

#### (2) Unit Production - Completions

Last Quarter (October 1 - December 31, 2018):



New Tenant-Based Rental Assistance (TBRA): 0 Households

Cumulative Since: 1993



Tenant-Based Rental Assistance (TBRA) Total: **0 Households** 

## (3) Production Detail Racial/Ethnic Breakout

# Rental Projects

#### **Homebuyer Projects**



No Rental activities.

Avg. Total Dev. Cost (TDC)\* Per Unit: \$0

Avg. Total Dev. Cost (TDC)\* Per Unit: \$50,612

#### **Homeowner Rehabilitation Projects**



Avg. Total Dev. Cost (TDC)\* Per Unit: \$10,148



#### b. Income Range Breakout



#### c. Family/Size Breakout



#### d. Household Type Breakout