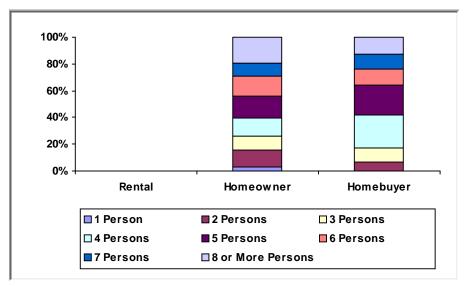

sdiction (PJ): American Samoa PJ Since: 1993

#### (1) Status of Funds

Total HOME Allocations Received: \$6,992,966



<sup>&</sup>quot;Disbursements" include previously committed funds.

#### (2) Unit Production - Completions

Last Quarter (October 1 - December 31, 2018):



New Tenant-Based Rental Assistance (TBRA): 0 Households

Cumulative Since: 1993



Tenant-Based Rental Assistance (TBRA) Total: **0 Households** 

## (3) Production Detail Racial/Ethnic Breakout

# Rental Projects

#### **Homebuyer Projects**



No Rental activities.

Avg. Total Dev. Cost (TDC)\* Per Unit: \$0

Avg. Total Dev. Cost (TDC)\* Per Unit: \$50,612

#### **Homeowner Rehabilitation Projects**



Avg. Total Dev. Cost (TDC)\* Per Unit: \$10,148



#### b. Income Range Breakout



#### c. Family/Size Breakout



#### d. Household Type Breakout