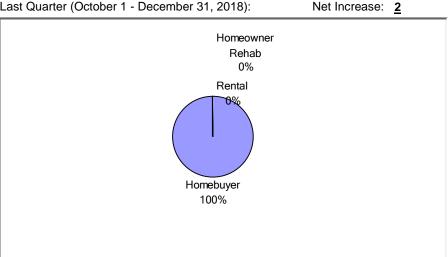

#### (2) Unit Production - Completions

Last Quarter (October 1 - December 31, 2018):

New Tenant-Based Rental Assistance (TBRA): 0 Households

Cumulative Since: 1993

Tenant-Based Rental Assistance (TBRA) Total: **0 Households** 