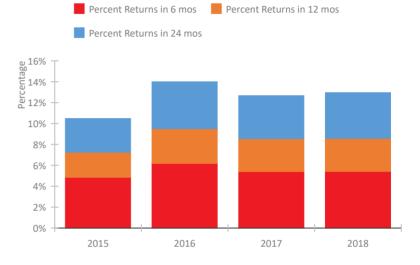

# Returns to Homelessness Over Time

### System Performance Measures Summary

|                                                      | 2014 | 2015   | 2016   | 2017   | 2018   | 2017-18 Change | % Change |
|------------------------------------------------------|------|--------|--------|--------|--------|----------------|----------|
| Rate People Return to Homelessness in 6 Months       | N/A  | 4.9%   | 6.2%   | 5.4%   | 5.4%   | 0%             | N/A      |
| Number of People who are Homeless for the First Time | N/A  | 33,458 | 38,236 | 36,557 | 37,457 | 900            | 2.5%     |
| Rate People Exit from ES, SH, TH, and RRH to PH      | N/A  | 41.5%  | 41.9%  | 42.4%  | 41.9%  | -0.5%          | N/A      |
| Rate People in PSH and OPH Retain or Exit to PH      | N/A  | 92.6%  | 92.7%  | 93.4%  | 94.2%  | 0.8%           | N/A      |