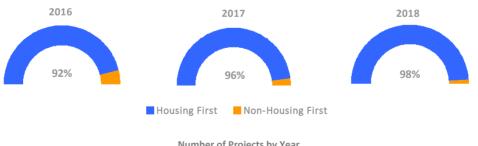

### Proportion of Housing First Projects by Year

|                            | Number of Projects by Tear |      |      |  |  |
|----------------------------|----------------------------|------|------|--|--|
|                            | 2016                       | 2017 | 2018 |  |  |
| Housing First Projects     | 166                        | 180  | 189  |  |  |
| Non-Housing First Projects | 14                         | 7    | 4    |  |  |