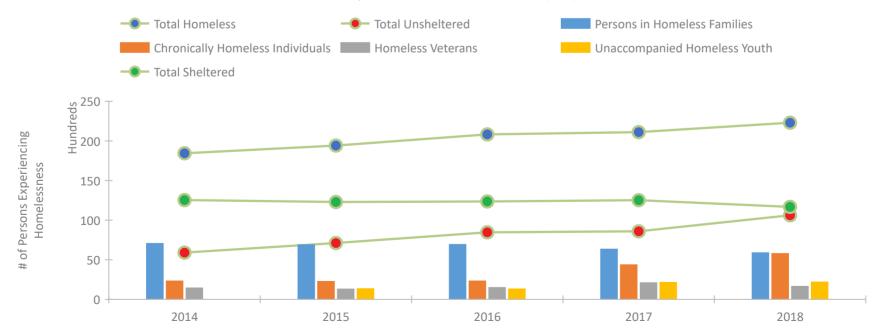

## Homeless Population – Point-in-Time (PIT) Count

### **Point-In-Time Count Summary**

|                                              | 2014   | 2015   | 2016   | 2017   | 2018   | 2017-18 Change | % Change |
|----------------------------------------------|--------|--------|--------|--------|--------|----------------|----------|
| Number of Sheltered Persons in Families      | 6,283  | 6,098  | 5,972  | 5,788  | 5,164  | -624           | -11%     |
| Number of Unsheltered Persons in Families    | 769    | 795    | 955    | 543    | 716    | 173            | 32%      |
| Number of Sheltered Individuals              | 6,134  | 6,080  | 6,300  | 6,626  | 6,400  | -226           | -3%      |
| Number of Unsheltered Individuals            | 5,067  | 6,267  | 7,496  | 7,834  | 9,737  | 1,903          | 24%      |
| Total Homeless Persons                       | 18,253 | 19,240 | 20,723 | 20,791 | 22,017 | 1,226          | 6%       |
| Number of Sheltered Families                 | 1,931  | 1,936  | 1,878  | 1,823  | 1,583  | -240           | -13%     |
| Number of Unsheltered Families               | 251    | 218    | 307    | 170    | 217    | 47             | 28%      |
| Number of Total Families                     | 2,182  | 2,154  | 2,185  | 1,993  | 1,800  | -193           | -10%     |
| Sheltered Chronically Homeless Individuals   | 1,015  | 908    | 825    | 1,290  | 1,619  | 329            | 26%      |
| Unsheltered Chronically Homeless Individuals | 1,296  | 1,353  | 1,482  | 3,067  | 4,156  | 1,089          | 36%      |
| Total Chronically Homeless Individuals       | 2,311  | 2,261  | 2,307  | 4,357  | 5,775  | 1,418          | 33%      |
| Sheltered Veterans                           | 1,089  | 886    | 999    | 1,094  | 770    | -324           | -30%     |
| Unsheltered Veterans                         | 344    | 407    | 485    | 999    | 866    | -133           | -13%     |
| Total Veterans                               | 1,433  | 1,293  | 1,484  | 2,093  | 1,636  | -457           | -22%     |
| Sheltered Unaccompanied Youth (up to 24)     |        | 700    | 714    | 733    | 763    | 30             | 4%       |
| Unsheltered Unaccompanied Youth (up to 24)   |        | 641    | 593    | 1,402  | 1,421  | 19             | 1%       |
| Total Unaccompanied Youth (up to 24)         |        | 1,341  | 1,307  | 2,135  | 2,184  | 49             | 2%       |