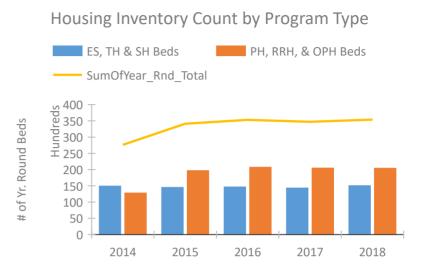

|                                    | Housing Inventory Count Summary |       |        |        |        |                |          |
|------------------------------------|---------------------------------|-------|--------|--------|--------|----------------|----------|
|                                    | 2014                            | 2015  | 2016   | 2017   | 2018   | 2017-18 Change | % Change |
| Emergency Shelter (ES)             | 7,209                           | 7,415 | 7,787  | 8,428  | 9,492  | 1,064          | 13%      |
| Safe Haven (SH)                    | 45                              | 45    | 45     | 45     | 50     | 5              | 11%      |
| Transitional Housing (TH)          | 7,632                           | 7,016 | 6,795  | 5,815  | 5,474  | -341           | -6%      |
| Permanent Supportive Housing (PSH) | 9,046                           | 9,628 | 10,383 | 11,504 | 11,899 | 395            | 3%       |
| Rapid Re-Housing (RRH)             | 3,178                           | 6,344 | 7,424  | 5,906  | 4,942  | -964           | -16%     |
| Other Permanent Housing (OPH)      | 491                             | 3,601 | 2,841  | 3,026  | 3,535  | 509            | 17%      |