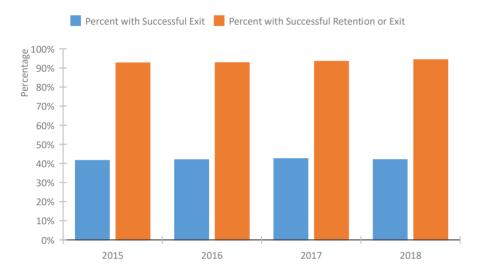

## Exits to Permanent Housing by Program Type

### System Performance Measures Summary

|                                                      | 2014 | 2015   | 2016   | 2017   | 2018   | 2017-18 Change | % Change |
|------------------------------------------------------|------|--------|--------|--------|--------|----------------|----------|
| Rate People Return to Homelessness in 6 Months       | N/A  | 4.9%   | 6.2%   | 5.4%   | 5.4%   | 0%             | N/A      |
| Number of People who are Homeless for the First Time | N/A  | 33,458 | 38,236 | 36,557 | 37,457 | 900            | 2.5%     |
| Rate People Exit from ES, SH, TH, and RRH to PH      | N/A  | 41.5%  | 41.9%  | 42.4%  | 41.9%  | -0.5%          | N/A      |
| Rate People in PSH and OPH Retain or Exit to PH      | N/A  | 92.6%  | 92.7%  | 93.4%  | 94.2%  | 0.8%           | N/A      |