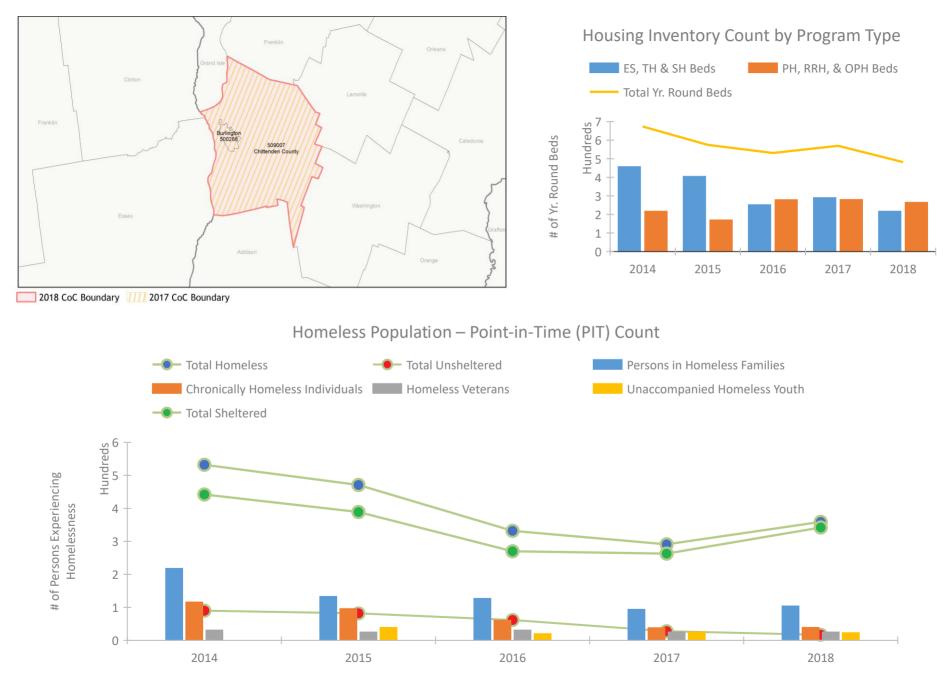

# System Performance Measures Summary

|                                                      | 2014 | 2015  | 2016  | 2017  | 2018  | 2017-18 Change | % Change |
|------------------------------------------------------|------|-------|-------|-------|-------|----------------|----------|
| Average Length of Time Homeless (days)               | N/A  | 145   | 92    | 96    | 99    | 3              | 3.1%     |
| Rate People Return to Homelessness in 6 Months       | N/A  | 3.0%  | 5.4%  | 5.3%  | 4.2%  | -1.1%          | N/A      |
| Number of People who are Homeless for the First Time | N/A  | 255   | 192   | 609   | 774   | 165            | 27.1%    |
| Rate People Exit from ES, SH, TH, and RRH to PH      | N/A  | 80.1% | 74.1% | 48.5% | 43.9% | -4.6%          | N/A      |
| Rate People in PSH and OPH Retain or Exit to PH      | N/A  | 97.4% | 87.0% | 89.3% | 90.9% | 1.7%           | N/A      |