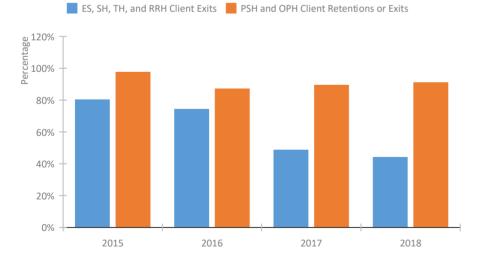

# System Performance Measures Summary

|                                                      | 2014 | 2015  | 2016  | 2017  | 2018  | 2017-18 Change | % Change |
|------------------------------------------------------|------|-------|-------|-------|-------|----------------|----------|
| Average Length of Time Homeless (days)               | N/A  | 145   | 92    | 96    | 99    | 3              | 3.1%     |
| Rate People Return to Homelessness in 6 Months       | N/A  | 3.0%  | 5.4%  | 5.3%  | 4.2%  | -1.1%          | N/A      |
| Number of People who are Homeless for the First Time | N/A  | 255   | 192   | 609   | 774   | 165            | 27.1%    |
| Rate People Exit from ES, SH, TH, and RRH to PH      | N/A  | 80.1% | 74.1% | 48.5% | 43.9% | -4.6%          | N/A      |
| Rate People in PSH and OPH Retain or Exit to PH      | N/A  | 97.4% | 87.0% | 89.3% | 90.9% | 1.7%           | N/A      |