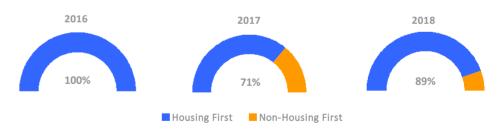

# Proportion of Housing First Projects by Year

#### Number of Projects by Year

|                            | 2016 | 2017 | 2018 |
|----------------------------|------|------|------|
| Housing First Projects     | 8    | 5    | 8    |
| Non-Housing First Projects | 0    | 2    | 1    |