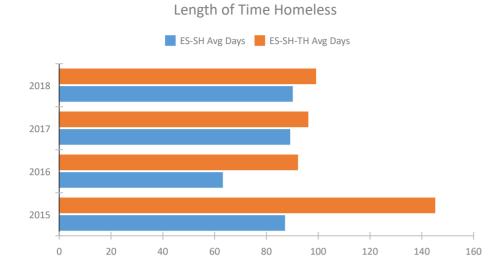

# System Performance Measures Summary

|                                                      | 2014 | 2015  | 2016  | 2017  | 2018  | 2017-18 Change | % Change |
|------------------------------------------------------|------|-------|-------|-------|-------|----------------|----------|
| Average Length of Time Homeless (days)               | N/A  | 145   | 92    | 96    | 99    | 3              | 3.1%     |
| Rate People Return to Homelessness in 6 Months       | N/A  | 3.0%  | 5.4%  | 5.3%  | 4.2%  | -1.1%          | N/A      |
| Number of People who are Homeless for the First Time | N/A  | 255   | 192   | 609   | 774   | 165            | 27.1%    |
| Rate People Exit from ES, SH, TH, and RRH to PH      | N/A  | 80.1% | 74.1% | 48.5% | 43.9% | -4.6%          | N/A      |
| Rate People in PSH and OPH Retain or Exit to PH      | N/A  | 97.4% | 87.0% | 89.3% | 90.9% | 1.7%           | N/A      |