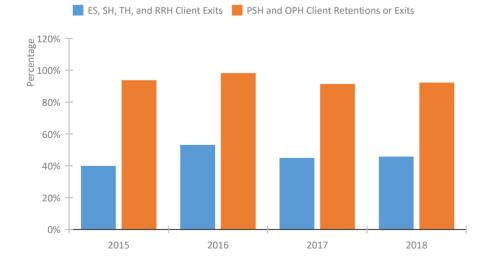

## Exits to Permanent Housing by Program Type

# System Performance Measures Summary

|                                                      | 2014 | 2015  | 2016  | 2017  | 2018  | 2017-18 Change | % Change |
|------------------------------------------------------|------|-------|-------|-------|-------|----------------|----------|
| Average Length of Time Homeless (days)               | N/A  | 76    | 65    | 55    | 63    | 8              | 14.5%    |
| Rate People Return to Homelessness in 6 Months       | N/A  | 8.3%  | 8.7%  | 11.8% | 8.9%  | -2.9%          | N/A      |
| Number of People who are Homeless for the First Time | N/A  | 593   | 608   | 659   | 615   | -44            | -6.7%    |
| Rate People Exit from ES, SH, TH, and RRH to PH      | N/A  | 39.6% | 52.8% | 44.6% | 45.5% | 0.9%           | N/A      |
| Rate People in PSH and OPH Retain or Exit to PH      | N/A  | 93.4% | 98.0% | 91.0% | 91.9% | 0.9%           | N/A      |