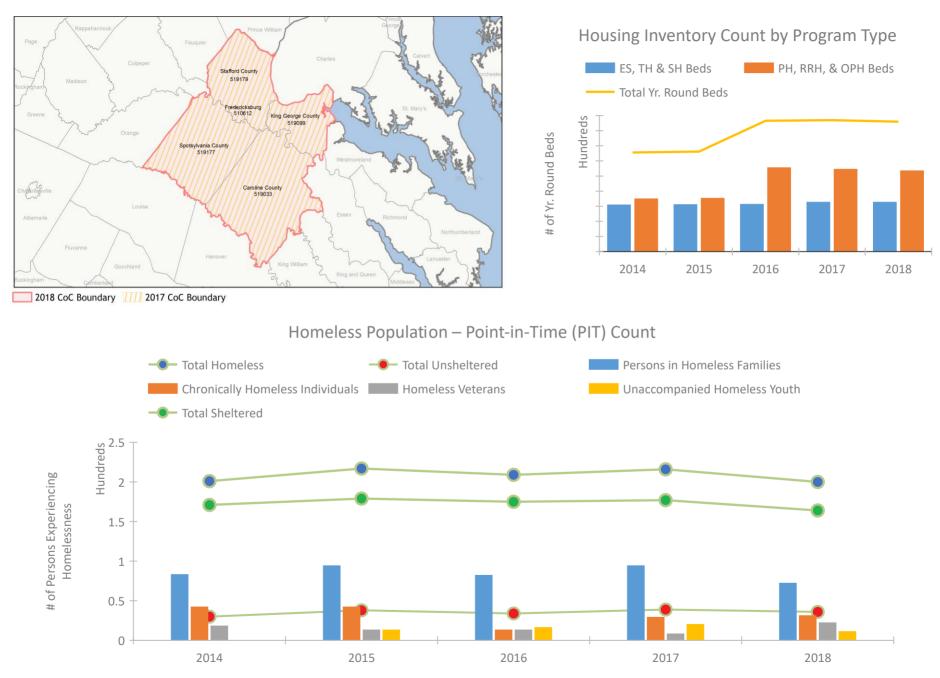

## Point-In-Time Count Summary

# Housing Inventory Count Summary

|                                    | 2014 | 2015          | 2016 | 2017 | 2018 | 2017-18 Change | % Change |  |  |
|------------------------------------|------|---------------|------|------|------|----------------|----------|--|--|
| Emergency Shelter (ES)             | 116  | 117           | 118  | 163  | 163  | 0              | 0%       |  |  |
| Permanent Supportive Housing (PSH) | 63   | 54            | 124  | 118  | 97   | -21            | -18%     |  |  |
| Rapid Re-Housing (RRH)             | 111  | 122           | 153  | 154  | 170  | 16             | 10%      |  |  |
|                                    |      | Award Summary |      |      |      |                |          |  |  |
|                                    | 2014 | 2015          | 2016 | 2017 | 2018 | 2017-18 Change | % Change |  |  |

# Data Summary: VA-514 Fredericksburg/Spotsylvania, Stafford Counties CoC

| 2014 | 2015                                                                                                       | 2016                                                                                                               | 2017                                                                                       | 2018                                                                                                                      | 2017-18 Change                                                                                                                                             | % Change                                                                                                                                                                         |  |
|------|------------------------------------------------------------------------------------------------------------|--------------------------------------------------------------------------------------------------------------------|--------------------------------------------------------------------------------------------|---------------------------------------------------------------------------------------------------------------------------|------------------------------------------------------------------------------------------------------------------------------------------------------------|----------------------------------------------------------------------------------------------------------------------------------------------------------------------------------|--|
| 83   | 85                                                                                                         | 82                                                                                                                 | 94                                                                                         | 69                                                                                                                        | -25                                                                                                                                                        | -27%                                                                                                                                                                             |  |
| 0    | 9                                                                                                          | 0                                                                                                                  | 0                                                                                          | 3                                                                                                                         | 3                                                                                                                                                          | 100%                                                                                                                                                                             |  |
| 88   | 94                                                                                                         | 93                                                                                                                 | 83                                                                                         | 95                                                                                                                        | 12                                                                                                                                                         | 14%                                                                                                                                                                              |  |
| 30   | 29                                                                                                         | 34                                                                                                                 | 39                                                                                         | 33                                                                                                                        | -6                                                                                                                                                         | -15%                                                                                                                                                                             |  |
| 201  | 217                                                                                                        | 209                                                                                                                | 216                                                                                        | 200                                                                                                                       | -16                                                                                                                                                        | -7%                                                                                                                                                                              |  |
| 28   | 27                                                                                                         | 22                                                                                                                 | 29                                                                                         | 19                                                                                                                        | -10                                                                                                                                                        | -34%                                                                                                                                                                             |  |
| 0    | 2                                                                                                          | 0                                                                                                                  | 0                                                                                          | 1                                                                                                                         | 1                                                                                                                                                          | 100%                                                                                                                                                                             |  |
| 28   | 29                                                                                                         | 22                                                                                                                 | 29                                                                                         | 20                                                                                                                        | -9                                                                                                                                                         | -31%                                                                                                                                                                             |  |
| 25   | 17                                                                                                         | 5                                                                                                                  | 15                                                                                         | 18                                                                                                                        | 3                                                                                                                                                          | 20%                                                                                                                                                                              |  |
| 17   | 25                                                                                                         | 8                                                                                                                  | 14                                                                                         | 13                                                                                                                        | -1                                                                                                                                                         | -7%                                                                                                                                                                              |  |
| 42   | 42                                                                                                         | 13                                                                                                                 | 29                                                                                         | 31                                                                                                                        | 2                                                                                                                                                          | 7%                                                                                                                                                                               |  |
| 10   | 9                                                                                                          | 9                                                                                                                  | 8                                                                                          | 18                                                                                                                        | 10                                                                                                                                                         | 125%                                                                                                                                                                             |  |
| 8    | 4                                                                                                          | 4                                                                                                                  | 0                                                                                          | 4                                                                                                                         | 4                                                                                                                                                          | 100%                                                                                                                                                                             |  |
| 18   | 13                                                                                                         | 13                                                                                                                 | 8                                                                                          | 22                                                                                                                        | 14                                                                                                                                                         | 175%                                                                                                                                                                             |  |
|      | 9                                                                                                          | 9                                                                                                                  | 19                                                                                         | 10                                                                                                                        | -9                                                                                                                                                         | -47%                                                                                                                                                                             |  |
|      | 4                                                                                                          | 7                                                                                                                  | 1                                                                                          | 1                                                                                                                         | 0                                                                                                                                                          | 0%                                                                                                                                                                               |  |
|      | 13                                                                                                         | 16                                                                                                                 | 20                                                                                         | 11                                                                                                                        | -9                                                                                                                                                         | -45%                                                                                                                                                                             |  |
|      | 83<br>0<br>88<br>30<br><b>201</b><br>28<br>0<br><b>28</b><br>25<br>17<br><b>42</b><br>10<br>8<br><b>18</b> | 83 85   0 9   88 94   30 29   201 217   28 27   0 2   28 29   25 17   17 25   42 42   10 9   8 4   18 13    9    4 | 201420152016838582090889493302934201217209282722020282922251751725842421310998441813139947 | 2014201520162017838582940900889493833029343920121720921628272229020028292229251751517258144242132910998844018131389919471 | 2014201520162017201883858294690900388949383953029343933201217209216200282722291902001282922292025175151817258141342421329311099818844041813138229919104711 | 201420152016201720182017-18 Change8385829469-250900338894938395123029343933-6201217209216200-162827222919-100200112829222920-92517515183172581413-14404418131382214991910-947110 |  |