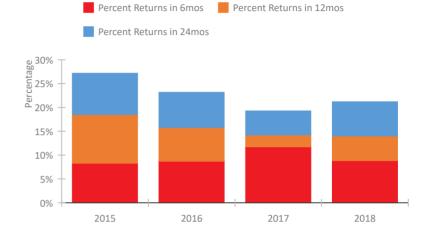

#### Returns to Homelessness Over Time

# System Performance Measures Summary

|                                                      | 2014 | 2015  | 2016  | 2017  | 2018  | 2017-18 Change | % Change |
|------------------------------------------------------|------|-------|-------|-------|-------|----------------|----------|
| Average Length of Time Homeless (days)               | N/A  | 76    | 65    | 55    | 63    | 8              | 14.5%    |
| Rate People Return to Homelessness in 6 Months       | N/A  | 8.3%  | 8.7%  | 11.8% | 8.9%  | -2.9%          | N/A      |
| Number of People who are Homeless for the First Time | N/A  | 593   | 608   | 659   | 615   | -44            | -6.7%    |
| Rate People Exit from ES, SH, TH, and RRH to PH      | N/A  | 39.6% | 52.8% | 44.6% | 45.5% | 0.9%           | N/A      |
| Rate People in PSH and OPH Retain or Exit to PH      | N/A  | 93.4% | 98.0% | 91.0% | 91.9% | 0.9%           | N/A      |