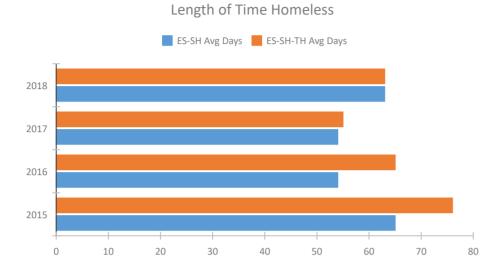

# System Performance Measures Summary

|                                                      | 2014 | 2015  | 2016  | 2017  | 2018  | 2017-18 Change | % Change |
|------------------------------------------------------|------|-------|-------|-------|-------|----------------|----------|
| Average Length of Time Homeless (days)               | N/A  | 76    | 65    | 55    | 63    | 8              | 14.5%    |
| Rate People Return to Homelessness in 6 Months       | N/A  | 8.3%  | 8.7%  | 11.8% | 8.9%  | -2.9%          | N/A      |
| Number of People who are Homeless for the First Time | N/A  | 593   | 608   | 659   | 615   | -44            | -6.7%    |
| Rate People Exit from ES, SH, TH, and RRH to PH      | N/A  | 39.6% | 52.8% | 44.6% | 45.5% | 0.9%           | N/A      |
| Rate People in PSH and OPH Retain or Exit to PH      | N/A  | 93.4% | 98.0% | 91.0% | 91.9% | 0.9%           | N/A      |