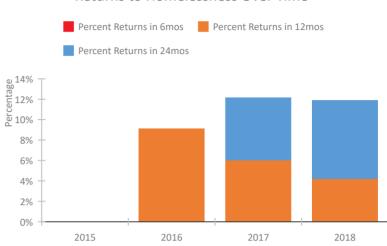

# CoC Performance Profile TX-624 Wichita Falls/Wise, Palo Pinto, Wichita, Archer Counties CoC

Returns to Homelessness Over Time

Exits to Permanent Housing by Program Type

ES, SH, TH, and RRH Client Exits PSH and OPH Client Retentions or Exits

# System Performance Measures Summary

|                                                      | 2014 | 2015 | 2016   | 2017   | 2018  | 2017-18 Change | % Change |
|------------------------------------------------------|------|------|--------|--------|-------|----------------|----------|
| Average Length of Time Homeless (days)               | N/A  |      | 35     | 32     | 30    | -2             | -6.2%    |
| Rate People Return to Homelessness in 6 Months       | N/A  |      | 0.0%   | 0.0%   | 0.0%  | 0%             | N/A      |
| Number of People who are Homeless for the First Time | N/A  | 0    | 1      | 0      | 6     | 6              | #Div/0!  |
| Rate People Exit from ES, SH, TH, and RRH to PH      | N/A  |      | 36.9%  | 30.9%  | 48.2% | 17.2%          | N/A      |
| Rate People in PSH and OPH Retain or Exit to PH      | N/A  |      | 100.0% | 100.0% | 95.0% | -5%            | N/A      |