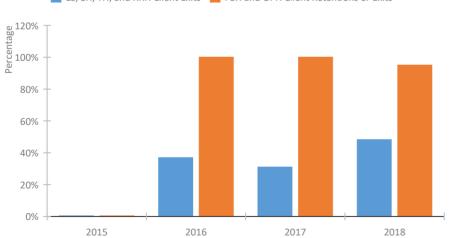

# CoC Performance Profile TX-624 Wichita Falls/Wise, Palo Pinto, Wichita, Archer Counties CoC

Returns to Homelessness Over Time

Exits to Permanent Housing by Program Type

ES, SH, TH, and RRH Client Exits PSH and OPH Client Retentions or Exits

# System Performance Measures Summary

|                                                      | 2014 | 2015 | 2016   | 2017   | 2018  | 2017-18 Change | % Change |
|------------------------------------------------------|------|------|--------|--------|-------|----------------|----------|
| Average Length of Time Homeless (days)               | N/A  |      | 35     | 32     | 30    | -2             | -6.2%    |
| Rate People Return to Homelessness in 6 Months       | N/A  |      | 0.0%   | 0.0%   | 0.0%  | 0%             | N/A      |
| Number of People who are Homeless for the First Time | N/A  | 0    | 1      | 0      | 6     | 6              | #Div/0!  |
| Rate People Exit from ES, SH, TH, and RRH to PH      | N/A  |      | 36.9%  | 30.9%  | 48.2% | 17.2%          | N/A      |
| Rate People in PSH and OPH Retain or Exit to PH      | N/A  |      | 100.0% | 100.0% | 95.0% | -5%            | N/A      |