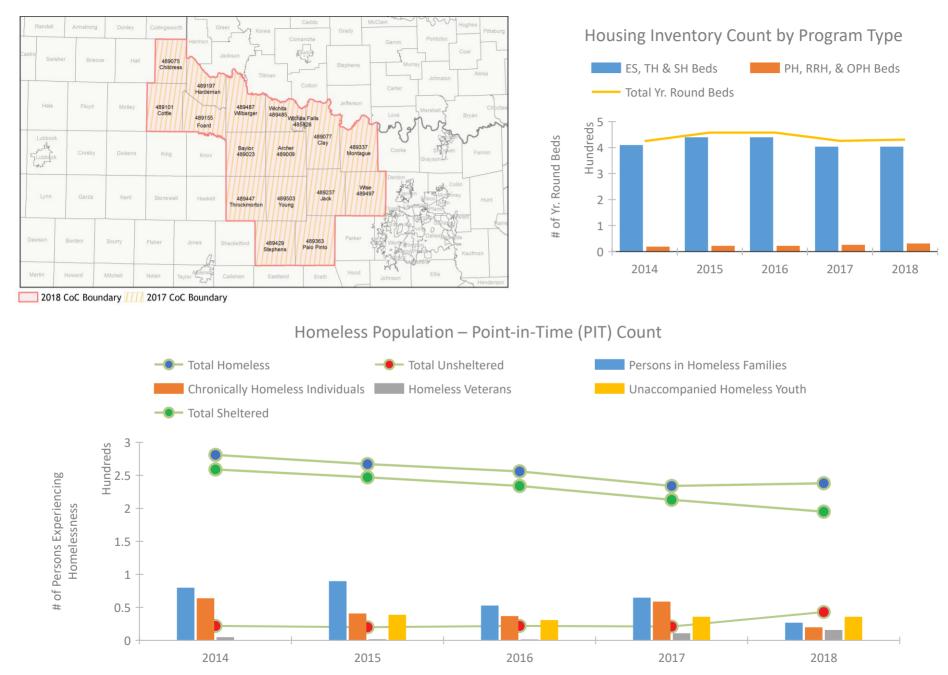

# Data Summary: TX-624 Wichita Falls/Wise, Palo Pinto, Wichita, Archer Counties CoC

Point-In-Time Count Summary

| Number of Sheltered Persons in Families7489526423-41Number of Unsheltered Persons in Families500033Number of Sheltered Individuals18515818214917223Number of Unsheltered Individuals172022214019Total Homeless Persons2812672562342384Number of Sheltered Families353224238-15Number of Unsheltered Families100011Number of Total Families363224239-14Sheltered Chronically Homeless Individuals534036449-35Unsheltered Chronically Homeless Individuals10001410-4                                                                                                             |                                              |      |      |      |      |      |                |          |
|--------------------------------------------------------------------------------------------------------------------------------------------------------------------------------------------------------------------------------------------------------------------------------------------------------------------------------------------------------------------------------------------------------------------------------------------------------------------------------------------------------------------------------------------------------------------------------|----------------------------------------------|------|------|------|------|------|----------------|----------|
| Number of Unsheltered Persons in Families500033Number of Sheltered Individuals18515818214917223Number of Unsheltered Individuals172022214019Total Homeless Persons2812672562342384Number of Sheltered Families353224238-15Number of Unsheltered Families100011Number of Total Families363224239-14Sheltered Families534036449-35Unsheltered Chronically Homeless Individuals10001410-4Total Chronically Homeless Individuals6340365819-39Sheltered Veterans4108124                                                                                                             |                                              | 2014 | 2015 | 2016 | 2017 | 2018 | 2017-18 Change | % Change |
| Number of Sheltered Individuals 185 158 182 149 172 23   Number of Unsheltered Individuals 17 20 22 21 40 19   Total Homeless Persons 281 267 256 234 238 4   Number of Sheltered Families 35 32 24 23 8 -15   Number of Unsheltered Families 1 0 0 0 1 1   Number of Total Families 36 32 24 23 8 -15   Number of Total Families 1 0 0 0 1 1   Sheltered Chronically Homeless Individuals 53 400 36 44 9 -35   Unsheltered Chronically Homeless Individuals 10 0 0 14 10 -4   Sheltered Chronically Homeless Individuals 63 40 36 58 19 -39   Sheltered Veterans 4 1 0 8 12 4 | Number of Sheltered Persons in Families      | 74   | 89   | 52   | 64   | 23   | -41            | -64%     |
| Number of Unsheltered Individuals172022214019Total Homeless Persons2812672562342384Number of Sheltered Families353224238-15Number of Unsheltered Families100011Number of Total Families363224239-14Sheltered Chronically Homeless Individuals534036449-35Unsheltered Chronically Homeless Individuals10001410-4Total Chronically Homeless Individuals6340365819-39Sheltered Vetrans4108124                                                                                                                                                                                     | Number of Unsheltered Persons in Families    | 5    | 0    | 0    | 0    | 3    | 3              | 100%     |
| Total Homeless Persons2812672562342384Number of Sheltered Families353224238-15Number of Unsheltered Families100011Number of Total Families363224239-14Sheltered Chronically Homeless Individuals534036449-35Unsheltered Sheltered Chronically Homeless Individuals6340365819-4Sheltered Veterans4108124                                                                                                                                                                                                                                                                        | Number of Sheltered Individuals              | 185  | 158  | 182  | 149  | 172  | 23             | 15%      |
| Number of Sheltered Families353224238-15Number of Unsheltered Families100011Number of Total Families363224239-14Sheltered Chronically Homeless Individuals534036449-35Unsheltered Chronically Homeless Individuals10001410-4Total Chronically Homeless Individuals6340365819-39Sheltered Veterans4108124                                                                                                                                                                                                                                                                       | Number of Unsheltered Individuals            | 17   | 20   | 22   | 21   | 40   | 19             | 90%      |
| Number of Unsheltered Families100011Number of Total Families363224239-14Sheltered Chronically Homeless Individuals534036449-35Unsheltered Chronically Homeless Individuals10001410-4Total Chronically Homeless Individuals6340365819-39Sheltered Veterans4108124                                                                                                                                                                                                                                                                                                               | Total Homeless Persons                       | 281  | 267  | 256  | 234  | 238  | 4              | 2%       |
| Number of Total Families363224239-14Sheltered Chronically Homeless Individuals534036449-35Unsheltered Chronically Homeless Individuals10001410-4Total Chronically Homeless Individuals6340365819-39Sheltered Veterans4108124                                                                                                                                                                                                                                                                                                                                                   | Number of Sheltered Families                 | 35   | 32   | 24   | 23   | 8    | -15            | -65%     |
| Sheltered Chronically Homeless Individuals534036449-35Unsheltered Chronically Homeless Individuals10001410-4Total Chronically Homeless Individuals6340365819-39Sheltered Veterans4108124                                                                                                                                                                                                                                                                                                                                                                                       | Number of Unsheltered Families               | 1    | 0    | 0    | 0    | 1    | 1              | 100%     |
| Unsheltered Chronically Homeless Individuals10001410-4Total Chronically Homeless Individuals6340365819-39Sheltered Veterans4108124                                                                                                                                                                                                                                                                                                                                                                                                                                             | Number of Total Families                     | 36   | 32   | 24   | 23   | 9    | -14            | -61%     |
| Total Chronically Homeless Individuals6340365819-39Sheltered Veterans4108124                                                                                                                                                                                                                                                                                                                                                                                                                                                                                                   | Sheltered Chronically Homeless Individuals   | 53   | 40   | 36   | 44   | 9    | -35            | -80%     |
| Sheltered Veterans4108124                                                                                                                                                                                                                                                                                                                                                                                                                                                                                                                                                      | Unsheltered Chronically Homeless Individuals | 10   | 0    | 0    | 14   | 10   | -4             | -29%     |
|                                                                                                                                                                                                                                                                                                                                                                                                                                                                                                                                                                                | Total Chronically Homeless Individuals       | 63   | 40   | 36   | 58   | 19   | -39            | -67%     |
| Unsheltered Veterans 0 0 0 2 3 1                                                                                                                                                                                                                                                                                                                                                                                                                                                                                                                                               | Sheltered Veterans                           | 4    | 1    | 0    | 8    | 12   | 4              | 50%      |
|                                                                                                                                                                                                                                                                                                                                                                                                                                                                                                                                                                                | Unsheltered Veterans                         | 0    | 0    | 0    | 2    | 3    | 1              | 50%      |
| Total Veterans   4   1   0   10   15   5                                                                                                                                                                                                                                                                                                                                                                                                                                                                                                                                       | Total Veterans                               | 4    | 1    | 0    | 10   | 15   | 5              | 50%      |
| Sheltered Unaccompanied Youth (up to 24)    20   30   32   27   -5                                                                                                                                                                                                                                                                                                                                                                                                                                                                                                             | Sheltered Unaccompanied Youth (up to 24)     |      | 20   | 30   | 32   | 27   | -5             | -16%     |
| Unsheltered Unaccompanied Youth (up to 24)180385                                                                                                                                                                                                                                                                                                                                                                                                                                                                                                                               | Unsheltered Unaccompanied Youth (up to 24)   |      | 18   | 0    | 3    | 8    | 5              | 167%     |
| Total Unaccompanied Youth (up to 24)    38   30   35   35   0                                                                                                                                                                                                                                                                                                                                                                                                                                                                                                                  | Total Unaccompanied Youth (up to 24)         |      | 38   | 30   | 35   | 35   | 0              | 0%       |

|                                              | Housing Inventory Count Summary |             |             |             |             |                |          |
|----------------------------------------------|---------------------------------|-------------|-------------|-------------|-------------|----------------|----------|
|                                              | 2014                            | 2015        | 2016        | 2017        | 2018        | 2017-18 Change | % Change |
| Emergency Shelter (ES)                       | 372                             | 402         | 402         | 402         | 402         | 0              | 0%       |
| Permanent Supportive Housing (PSH)           | 17                              | 20          | 20          | 24          | 29          | 5              | 21%      |
|                                              | Award Summary                   |             |             |             |             |                |          |
|                                              | 2014                            | 2015        | 2016        | 2017        | 2018        | 2017-18 Change | % Change |
| Continuum of Care (CoC)                      | \$368,336                       | \$324,611   | \$301,888   | \$333,706   | \$333,323   | (\$383)        | 0%       |
| ESG (TX state recipient - no direct funding) | \$8,239,076                     | \$8,891,395 | \$8,817,205 | \$9,028,982 | \$8,801,531 | (\$227,451)    | -3%      |