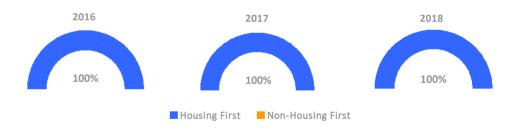

Proportion of Housing First Projects by Year

### Number of Projects by Year

|                            | 2016 | 2017 | 2018 |
|----------------------------|------|------|------|
| Housing First Projects     | 1    | 1    | 2    |
| Non-Housing First Projects | 0    | 0    | 0    |