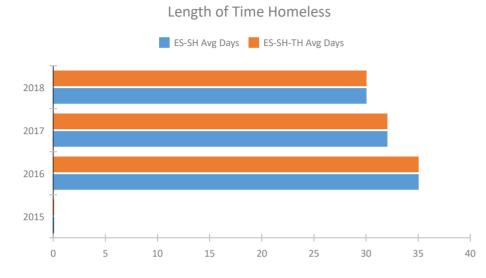

# System Performance Measures Summary

|                                                      | 2014 | 2015 | 2016   | 2017   | 2018  | 2017-18 Change | % Change |
|------------------------------------------------------|------|------|--------|--------|-------|----------------|----------|
| Average Length of Time Homeless (days)               | N/A  |      | 35     | 32     | 30    | -2             | -6.2%    |
| Rate People Return to Homelessness in 6 Months       | N/A  |      | 0.0%   | 0.0%   | 0.0%  | 0%             | N/A      |
| Number of People who are Homeless for the First Time | N/A  | 0    | 1      | 0      | 6     | 6              | #Div/0!  |
| Rate People Exit from ES, SH, TH, and RRH to PH      | N/A  |      | 36.9%  | 30.9%  | 48.2% | 17.2%          | N/A      |
| Rate People in PSH and OPH Retain or Exit to PH      | N/A  |      | 100.0% | 100.0% | 95.0% | -5%            | N/A      |