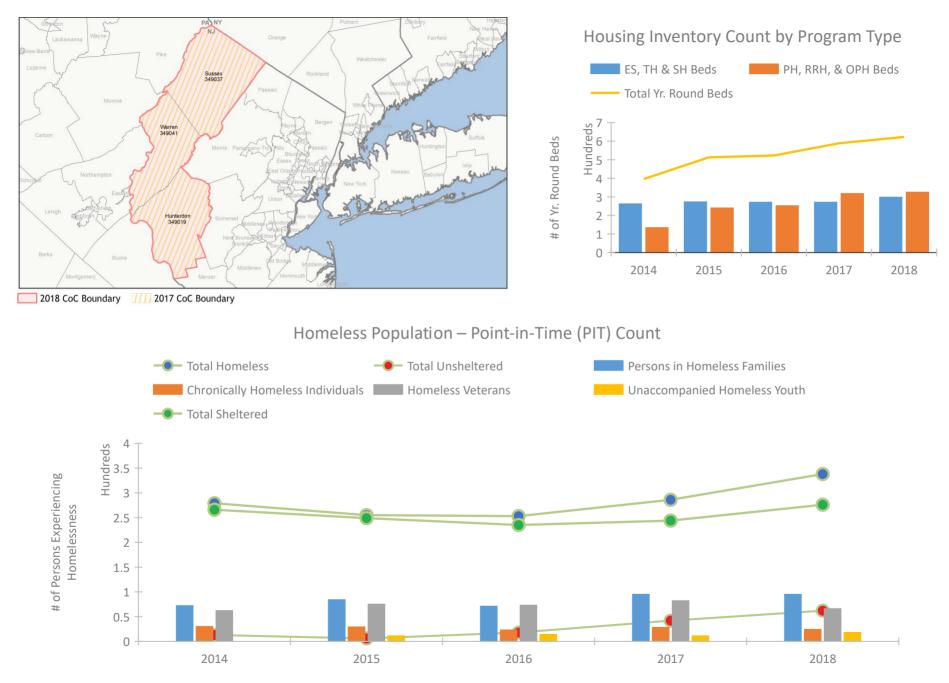

|                                    |               | Housing Inventory Count Summary |      |      |      |                |          |  |
|------------------------------------|---------------|---------------------------------|------|------|------|----------------|----------|--|
|                                    | 2014          | 2015                            | 2016 | 2017 | 2018 | 2017-18 Change | % Change |  |
| Emergency Shelter (ES)             | 153           | 154                             | 154  | 163  | 133  | -30            | -18%     |  |
| Transitional Housing (TH)          | 109           | 119                             | 117  | 108  | 165  | 57             | 53%      |  |
| Permanent Supportive Housing (PSH) | 76            | 118                             | 122  | 133  | 135  | 2              | 2%       |  |
| Rapid Re-Housing (RRH)             | 58            | 122                             | 130  | 185  | 190  | 5              | 3%       |  |
|                                    | Award Summary |                                 |      |      |      |                |          |  |