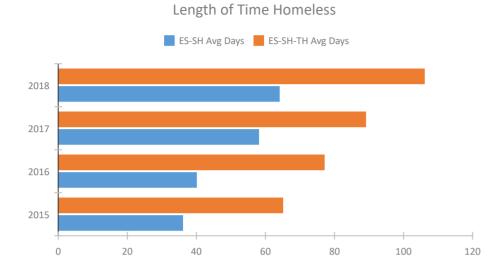

### Data Summary: NJ-516 Warren, Sussex, Hunterdon Counties CoC

| 2014 | 2015                                                                                                           | 2016                                                                                                                              | 2017                                                                                                      | 2018                                                                                                                                                                                                                                                                                                                                                                                                                                             | 2017-18 Change                                                                                                                                                                                                                                                                                                                                                                                                                                                                                                                                 | % Change                                                                                                                                                                                                      |
|------|----------------------------------------------------------------------------------------------------------------|-----------------------------------------------------------------------------------------------------------------------------------|-----------------------------------------------------------------------------------------------------------|--------------------------------------------------------------------------------------------------------------------------------------------------------------------------------------------------------------------------------------------------------------------------------------------------------------------------------------------------------------------------------------------------------------------------------------------------|------------------------------------------------------------------------------------------------------------------------------------------------------------------------------------------------------------------------------------------------------------------------------------------------------------------------------------------------------------------------------------------------------------------------------------------------------------------------------------------------------------------------------------------------|---------------------------------------------------------------------------------------------------------------------------------------------------------------------------------------------------------------|
| 72   | 84                                                                                                             | 71                                                                                                                                | 95                                                                                                        | 83                                                                                                                                                                                                                                                                                                                                                                                                                                               | -12                                                                                                                                                                                                                                                                                                                                                                                                                                                                                                                                            | -13%                                                                                                                                                                                                          |
| 0    | 0                                                                                                              | 0                                                                                                                                 | 0                                                                                                         | 12                                                                                                                                                                                                                                                                                                                                                                                                                                               | 12                                                                                                                                                                                                                                                                                                                                                                                                                                                                                                                                             | 100%                                                                                                                                                                                                          |
| 194  | 165                                                                                                            | 164                                                                                                                               | 149                                                                                                       | 193                                                                                                                                                                                                                                                                                                                                                                                                                                              | 44                                                                                                                                                                                                                                                                                                                                                                                                                                                                                                                                             | 30%                                                                                                                                                                                                           |
| 13   | 6                                                                                                              | 18                                                                                                                                | 42                                                                                                        | 50                                                                                                                                                                                                                                                                                                                                                                                                                                               | 8                                                                                                                                                                                                                                                                                                                                                                                                                                                                                                                                              | 19%                                                                                                                                                                                                           |
| 279  | 255                                                                                                            | 253                                                                                                                               | 286                                                                                                       | 338                                                                                                                                                                                                                                                                                                                                                                                                                                              | 52                                                                                                                                                                                                                                                                                                                                                                                                                                                                                                                                             | 18%                                                                                                                                                                                                           |
| 27   | 29                                                                                                             | 26                                                                                                                                | 29                                                                                                        | 25                                                                                                                                                                                                                                                                                                                                                                                                                                               | -4                                                                                                                                                                                                                                                                                                                                                                                                                                                                                                                                             | -14%                                                                                                                                                                                                          |
| 0    | 0                                                                                                              | 0                                                                                                                                 | 0                                                                                                         | 3                                                                                                                                                                                                                                                                                                                                                                                                                                                | 3                                                                                                                                                                                                                                                                                                                                                                                                                                                                                                                                              | 100%                                                                                                                                                                                                          |
| 27   | 29                                                                                                             | 26                                                                                                                                | 29                                                                                                        | 28                                                                                                                                                                                                                                                                                                                                                                                                                                               | -1                                                                                                                                                                                                                                                                                                                                                                                                                                                                                                                                             | -3%                                                                                                                                                                                                           |
| 27   | 25                                                                                                             | 20                                                                                                                                | 17                                                                                                        | 9                                                                                                                                                                                                                                                                                                                                                                                                                                                | -8                                                                                                                                                                                                                                                                                                                                                                                                                                                                                                                                             | -47%                                                                                                                                                                                                          |
| 3    | 4                                                                                                              | 3                                                                                                                                 | 11                                                                                                        | 15                                                                                                                                                                                                                                                                                                                                                                                                                                               | 4                                                                                                                                                                                                                                                                                                                                                                                                                                                                                                                                              | 36%                                                                                                                                                                                                           |
| 30   | 29                                                                                                             | 23                                                                                                                                | 28                                                                                                        | 24                                                                                                                                                                                                                                                                                                                                                                                                                                               | -4                                                                                                                                                                                                                                                                                                                                                                                                                                                                                                                                             | -14%                                                                                                                                                                                                          |
| 62   | 75                                                                                                             | 73                                                                                                                                | 80                                                                                                        | 63                                                                                                                                                                                                                                                                                                                                                                                                                                               | -17                                                                                                                                                                                                                                                                                                                                                                                                                                                                                                                                            | -21%                                                                                                                                                                                                          |
| 0    | 0                                                                                                              | 0                                                                                                                                 | 2                                                                                                         | 3                                                                                                                                                                                                                                                                                                                                                                                                                                                | 1                                                                                                                                                                                                                                                                                                                                                                                                                                                                                                                                              | 50%                                                                                                                                                                                                           |
| 62   | 75                                                                                                             | 73                                                                                                                                | 82                                                                                                        | 66                                                                                                                                                                                                                                                                                                                                                                                                                                               | -16                                                                                                                                                                                                                                                                                                                                                                                                                                                                                                                                            | -20%                                                                                                                                                                                                          |
|      | 10                                                                                                             | 12                                                                                                                                | 10                                                                                                        | 15                                                                                                                                                                                                                                                                                                                                                                                                                                               | 5                                                                                                                                                                                                                                                                                                                                                                                                                                                                                                                                              | 50%                                                                                                                                                                                                           |
|      | 1                                                                                                              | 2                                                                                                                                 | 1                                                                                                         | 3                                                                                                                                                                                                                                                                                                                                                                                                                                                | 2                                                                                                                                                                                                                                                                                                                                                                                                                                                                                                                                              | 200%                                                                                                                                                                                                          |
|      | 11                                                                                                             | 14                                                                                                                                | 11                                                                                                        | 18                                                                                                                                                                                                                                                                                                                                                                                                                                               | 7                                                                                                                                                                                                                                                                                                                                                                                                                                                                                                                                              | 64%                                                                                                                                                                                                           |
|      | 72<br>0<br>194<br>13<br><b>279</b><br>27<br>0<br><b>27</b><br>27<br>3<br><b>30</b><br>62<br>0<br><b>62</b><br> | 72 84   0 0   194 165   13 6   279 255   27 29   0 0   27 29   0 0   27 29   27 25   3 4   30 29   62 75   0 0   62 75    10    1 | 201420152016 $72$ $84$ $71$ 00019416516413618279255253272926000272926272520343302923627573000627573101212 | 2014   2015   2016   2017     72   84   71   95     0   0   0   0     194   165   164   149     13   6   18   42     279   255   253   286     27   29   26   29     0   0   0   0     27   29   26   29     0   0   0   0     27   29   26   29     0   0   0   0     27   29   26   29     20   17   3   4   3     3   4   3   11     30   29   23   28     62   75   73   80     0   0   0   2     62   75   73   82      10   12   10      1 | 72 84 71 95 83   0 0 0 0 12   194 165 164 149 193   13 6 18 42 50   279 255 253 286 338   27 29 26 29 25   0 0 0 0 3   27 29 26 29 25   0 0 0 3 3   27 29 26 29 28   27 29 26 29 28   27 25 20 17 9   3 4 3 11 15   30 29 23 28 24   62 75 73 80 63   0 0 0 2 3   62 75 73 82 66    10 12 10 15    1 2 1 <t< td=""><td>201420152016201720182017-18 Change7284719583-1200001212194165164149193441361842508279255253286338522729262925-4000332729262928-1272520179-8343111543029232824-46275738063-170002316275738266-1610121015512132</td></t<> | 201420152016201720182017-18 Change7284719583-1200001212194165164149193441361842508279255253286338522729262925-4000332729262928-1272520179-8343111543029232824-46275738063-170002316275738266-1610121015512132 |

### Point-In-Time Count Summary