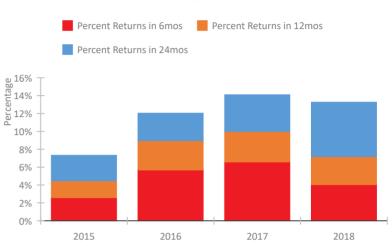

# System Performance Measures Summary

|                                                      | 2014 | 2015  | 2016  | 2017  | 2018   | 2017-18 Change | % Change |
|------------------------------------------------------|------|-------|-------|-------|--------|----------------|----------|
| Average Length of Time Homeless (days)               | N/A  | 65    | 77    | 89    | 106    | 17             | 19.1%    |
| Rate People Return to Homelessness in 6 Months       | N/A  | 2.6%  | 5.7%  | 6.6%  | 4.0%   | -2.5%          | N/A      |
| Number of People who are Homeless for the First Time | N/A  | 859   | 1064  | 1031  | 921    | -110           | -10.7%   |
| Rate People Exit from ES, SH, TH, and RRH to PH      | N/A  | 40.5% | 35.3% | 28.8% | 44.9%  | 16.2%          | N/A      |
| Rate People in PSH and OPH Retain or Exit to PH      | N/A  | 89.7% | 96.6% | 90.4% | 100.0% | 9.6%           | N/A      |