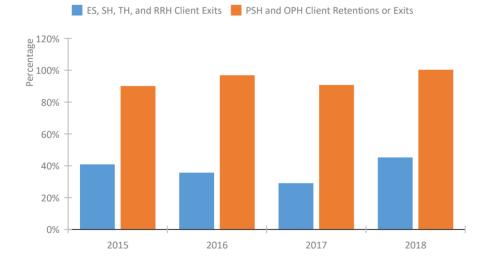

# System Performance Measures Summary

|                                                      | 2014 | 2015  | 2016  | 2017  | 2018   | 2017-18 Change | % Change |
|------------------------------------------------------|------|-------|-------|-------|--------|----------------|----------|
| Average Length of Time Homeless (days)               | N/A  | 65    | 77    | 89    | 106    | 17             | 19.1%    |
| Rate People Return to Homelessness in 6 Months       | N/A  | 2.6%  | 5.7%  | 6.6%  | 4.0%   | -2.5%          | N/A      |
| Number of People who are Homeless for the First Time | N/A  | 859   | 1064  | 1031  | 921    | -110           | -10.7%   |
| Rate People Exit from ES, SH, TH, and RRH to PH      | N/A  | 40.5% | 35.3% | 28.8% | 44.9%  | 16.2%          | N/A      |
| Rate People in PSH and OPH Retain or Exit to PH      | N/A  | 89.7% | 96.6% | 90.4% | 100.0% | 9.6%           | N/A      |