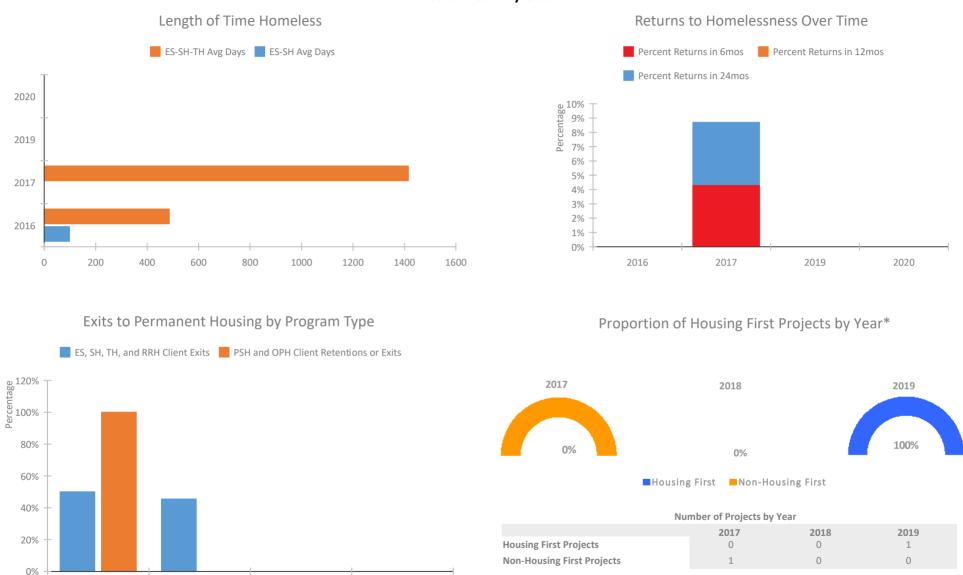

## **System Performance Measures Summary**

|                                                      | 2016   | 2017  | 2018 | 2018 | 2020 | 2019-20 Change | % Change |
|------------------------------------------------------|--------|-------|------|------|------|----------------|----------|
| Average Length of Time Homeless (days)               | 486    | 1,415 |      |      |      |                |          |
| Rate People Return to Homelessness in 6 Months       | 0.0%   | 4.3%  |      |      |      |                | N/A      |
| Number of People who are Homeless for the First Time | 12     | 9     |      | 0    | 0    | 0              | 100%     |
| Rate People Exit from ES, SH, TH, and RRH to PH      | 50.0%  | 45.5% |      |      |      |                | N/A      |
| Rate People in PSH and OPH Retain or Exit to PH      | 100.0% |       |      |      |      |                | N/A      |

# CoC Performance Profile NJ-512 Salem County CoC

<sup>\*</sup>In 2020 HUD awarded renewal projects noncompetitively, therefore no new data was collected and Housing First data remains the same from 2019 to 2020.