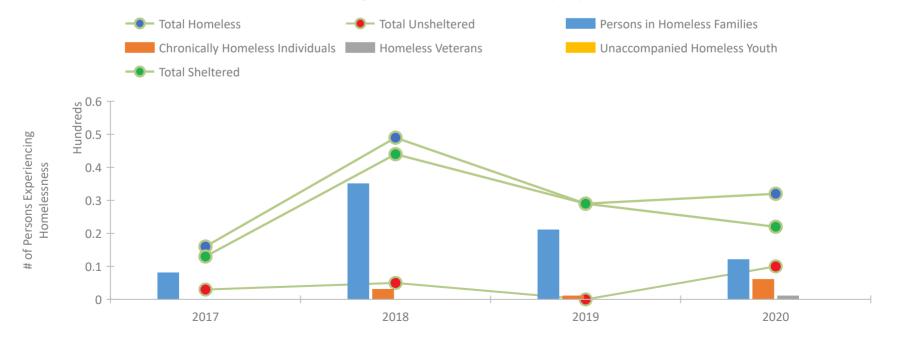

#### **Point-In-Time Count Summary**

|                                               | 2016 | 2017 | 2018 | 2019 | 2020 | 2019-20 Change | % Change |
|-----------------------------------------------|------|------|------|------|------|----------------|----------|
| Number of Sheltered Persons in Families       |      | 8    | 35   | 21   | 12   | -9             | -43%     |
| Number of Unsheltered Persons in Families     |      | 0    | 0    | 0    | 0    | 0              |          |
| Number of Sheltered Individuals               |      | 5    | 9    | 8    | 10   | 2              | 25%      |
| Number of Unsheltered Individuals             |      | 3    | 5    | 0    | 10   | 10             | 100%     |
| <b>Total Homeless Persons</b>                 |      | 16   | 49   | 29   | 32   | 3              | 10%      |
| Number of Sheltered Families                  |      | 2    | 8    | 7    | 4    | -3             | -43%     |
| Number of Unsheltered Families                |      | 0    | 0    | 0    | 0    | 0              |          |
| <b>Number of Total Families</b>               |      | 2    | 8    | 7    | 4    | -3             | -43%     |
| Sheltered Chronically Homeless Individuals    |      | 0    | 0    | 1    | 1    | 0              | -0%      |
| Unsheltered Chronically Homeless Individuals  |      | 0    | 3    | 0    | 5    | 5              | 100%     |
| <b>Total Chronically Homeless Individuals</b> |      | 0    | 3    | 1    | 6    | 5              | 500%     |
| Sheltered Veterans                            |      | 0    | 0    | 0    | 0    | 0              |          |
| Unsheltered Veterans                          |      | 0    | 0    | 0    | 1    | 1              | 100%     |
| <b>Total Veterans</b>                         |      | 0    | 0    | 0    | 1    | 1              | 100%     |
| Sheltered Unaccompanied Youth (up to 24)      |      | 0    | 0    | 0    | 0    | 0              |          |
| Unsheltered Unaccompanied Youth (up to 24)    |      | 0    | 0    | 0    | 0    | 0              |          |
| Total Unaccompanied Youth (up to 24)          |      | 0    | 0    | 0    | 0    | 0              |          |