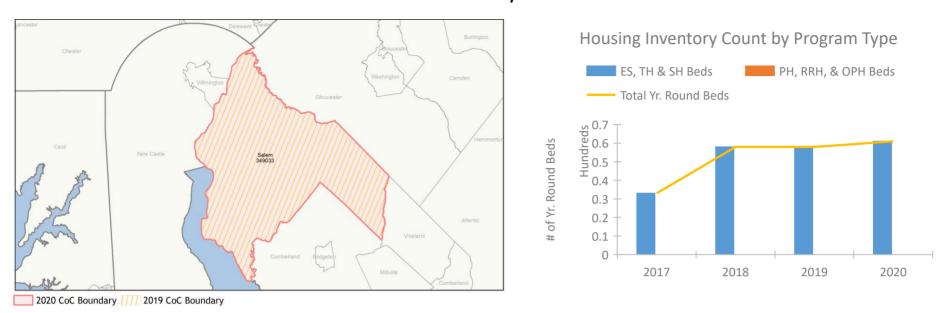

## **Housing Inventory Count Summary**

|                           | 2016 | 2017 | 2018 | 2019 | 2020 | 2019-20 Change | % Change |
|---------------------------|------|------|------|------|------|----------------|----------|
| Emergency Shelter (ES)    |      | 4    | 29   | 29   | 32   | 3              | 10%      |
| Transitional Housing (TH) |      | 29   | 29   | 29   | 29   | 0              | -0%      |