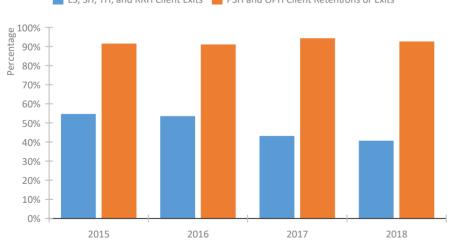

# ES, SH, TH, and RRH Client Exits EPSH and OPH Client Retentions or Exits

# System Performance Measures Summary

|                                                      | 2014 | 2015  | 2016  | 2017  | 2018  | 2017-18 Change | % Change |
|------------------------------------------------------|------|-------|-------|-------|-------|----------------|----------|
| Average Length of Time Homeless (days)               | N/A  | 72    | 78    | 83    | 112   | 29             | 34.9%    |
| Rate People Return to Homelessness in 6 Months       | N/A  | 3.2%  | 1.4%  | 2.9%  | 3.7%  | 0.8%           | N/A      |
| Number of People who are Homeless for the First Time | N/A  | 881   | 1081  | 927   | 824   | -103           | -11.1%   |
| Rate People Exit from ES, SH, TH, and RRH to PH      | N/A  | 54.4% | 53.3% | 42.9% | 40.4% | -2.5%          | N/A      |
| Rate People in PSH and OPH Retain or Exit to PH      | N/A  | 91.3% | 90.8% | 94.1% | 92.4% | -1.7%          | N/A      |