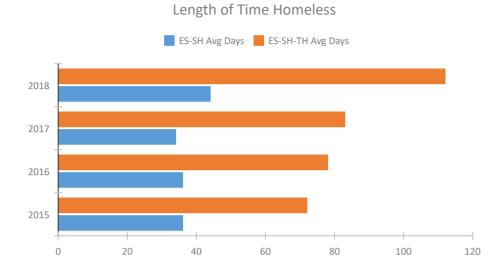

Returns to Homelessness Over Time

# System Performance Measures Summary

|                                                      | 2014 | 2015  | 2016  | 2017  | 2018  | 2017-18 Change | % Change |
|------------------------------------------------------|------|-------|-------|-------|-------|----------------|----------|
| Average Length of Time Homeless (days)               | N/A  | 72    | 78    | 83    | 112   | 29             | 34.9%    |
| Rate People Return to Homelessness in 6 Months       | N/A  | 3.2%  | 1.4%  | 2.9%  | 3.7%  | 0.8%           | N/A      |
| Number of People who are Homeless for the First Time | N/A  | 881   | 1081  | 927   | 824   | -103           | -11.1%   |
| Rate People Exit from ES, SH, TH, and RRH to PH      | N/A  | 54.4% | 53.3% | 42.9% | 40.4% | -2.5%          | N/A      |
| Rate People in PSH and OPH Retain or Exit to PH      | N/A  | 91.3% | 90.8% | 94.1% | 92.4% | -1.7%          | N/A      |