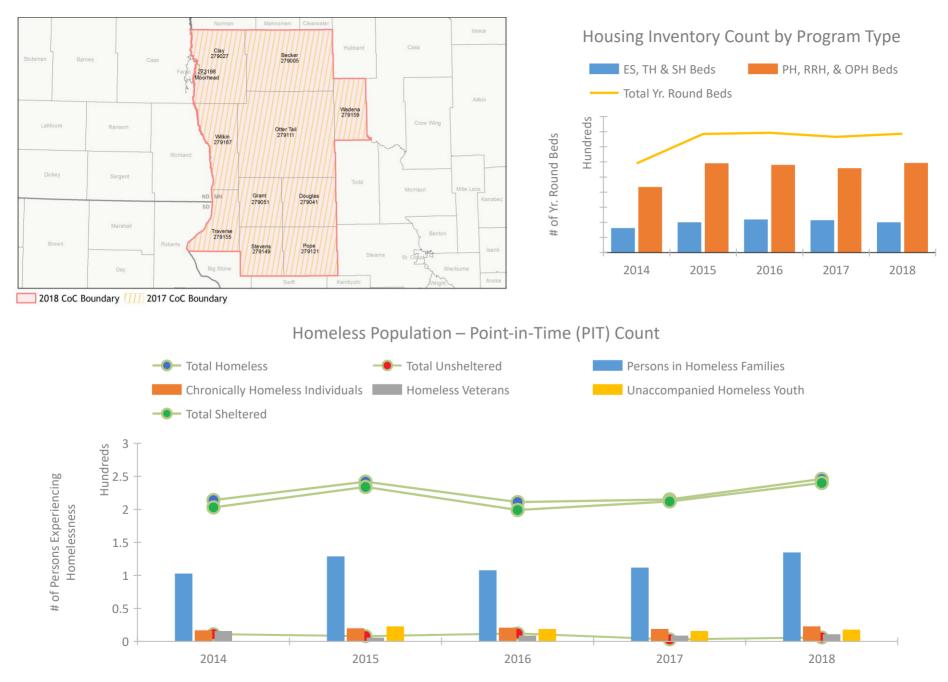

### **Point-In-Time Count Summary**

### Data Summary: MN-508 Moorhead/West Central Minnesota CoC

|                                              | Tome in Thise count Summary |      |      |      |      |                |          |
|----------------------------------------------|-----------------------------|------|------|------|------|----------------|----------|
|                                              | 2014                        | 2015 | 2016 | 2017 | 2018 | 2017-18 Change | % Change |
| Number of Sheltered Persons in Families      | 102                         | 124  | 107  | 111  | 134  | 23             | 21%      |
| Number of Unsheltered Persons in Families    | 0                           | 4    | 0    | 0    | 0    | 0              |          |
| Number of Sheltered Individuals              | 101                         | 110  | 92   | 101  | 106  | 5              | 5%       |
| Number of Unsheltered Individuals            | 11                          | 4    | 12   | 3    | 6    | 3              | 100%     |
| Total Homeless Persons                       | 214                         | 242  | 211  | 215  | 246  | 31             | 14%      |
| Number of Sheltered Families                 | 30                          | 35   | 34   | 36   | 40   | 4              | 11%      |
| Number of Unsheltered Families               | 0                           | 1    | 0    | 0    | 0    | 0              |          |
| Number of Total Families                     | 30                          | 36   | 34   | 36   | 40   | 4              | 11%      |
| Sheltered Chronically Homeless Individuals   | 13                          | 18   | 17   | 18   | 18   | 0              | 0%       |
| Unsheltered Chronically Homeless Individuals | 3                           | 1    | 3    | 0    | 4    | 4              | 100%     |
| Total Chronically Homeless Individuals       | 16                          | 19   | 20   | 18   | 22   | 4              | 22%      |
| Sheltered Veterans                           | 14                          | 5    | 7    | 8    | 9    | 1              | 12%      |
| Unsheltered Veterans                         | 1                           | 0    | 1    | 0    | 1    | 1              | 100%     |
| Total Veterans                               | 15                          | 5    | 8    | 8    | 10   | 2              | 25%      |
| Sheltered Unaccompanied Youth (up to 24)     |                             | 22   | 16   | 15   | 17   | 2              | 13%      |
| Unsheltered Unaccompanied Youth (up to 24)   |                             | 0    | 2    | 0    | 0    | 0              |          |
| Total Unaccompanied Youth (up to 24)         |                             | 22   | 18   | 15   | 17   | 2              | 13%      |
| Total Unaccompanied Youth (up to 24)         |                             | 22   | 18   | 15   | 17   | 2              | 139      |

### **Housing Inventory Count Summary**

|                                    | 2014 | 2015 | 2016 | 2017 | 2018 | 2017-18 Change | % Change |
|------------------------------------|------|------|------|------|------|----------------|----------|
| Emergency Shelter (ES)             | 98   | 99   | 136  | 124  | 91   | -33            | -27%     |
| Transitional Housing (TH)          | 61   | 98   | 80   | 87   | 106  | 19             | 22%      |
| Permanent Supportive Housing (PSH) | 377  | 361  | 432  | 452  | 443  | -9             | -2%      |
| Rapid Re-Housing (RRH)             | 54   | 196  | 66   | 26   | 35   | 9              | 35%      |
| Other Permanent Housing (OPH)      |      | 31   | 79   | 77   | 112  | 35             | 45%      |