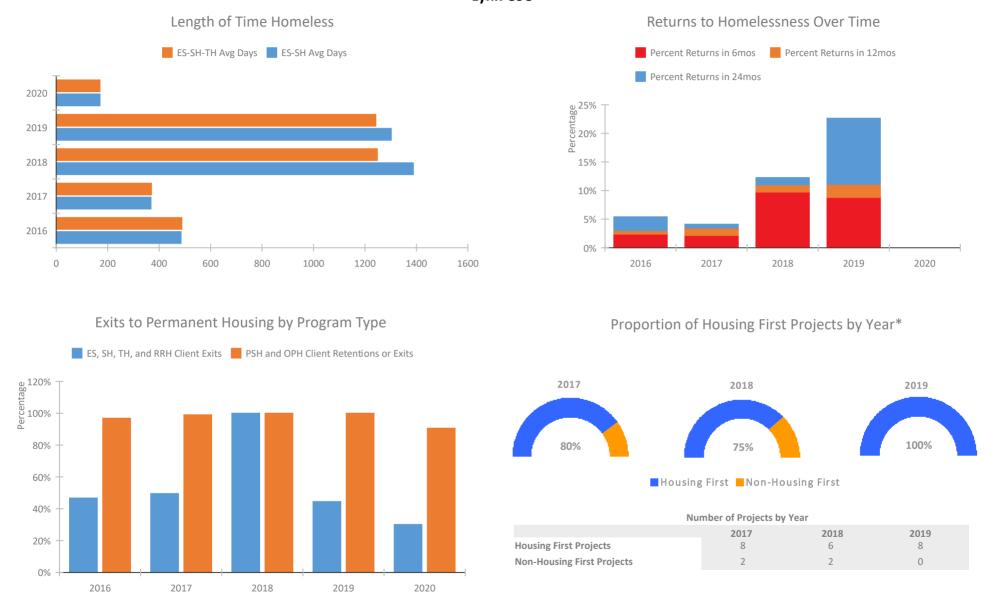

#### CoC Performance Profile MA-502 Lynn CoC

<sup>\*</sup>In 2020 HUD awarded renewal projects noncompetitively, therefore no new data was collected and Housing First data remains the same from 2019 to 2020.

## **System Performance Measures Summary**

|                                                      | 2016  | 2017  | 2018   | 2018   | 2020  | 2019-20 Change | % Change |
|------------------------------------------------------|-------|-------|--------|--------|-------|----------------|----------|
| Average Length of Time Homeless (days)               | 488   | 370   | 1,248  | 1,242  | 170   | -1,072         | -86.3%   |
| Rate People Return to Homelessness in 6 Months       | 2.4%  | 2.2%  | 9.7%   | 8.8%   |       |                | N/A      |
| Number of People who are Homeless for the First Time | 757   | 735   | 792    | 628    | 371   | -257           | -40.9%   |
| Rate People Exit from ES, SH, TH, and RRH to PH      | 46.7% | 49.5% | 100.0% | 44.5%  | 30.1% | -14.4%         | N/A      |
| Rate People in PSH and OPH Retain or Exit to PH      | 96.8% | 99.0% | 100.0% | 100.0% | 90.6% | -9.4%          | N/A      |