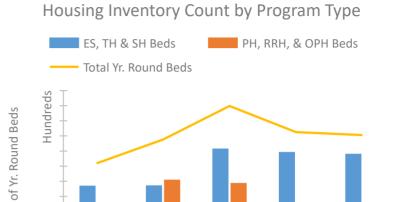

## **Housing Inventory Count Summary**

|                                    | 2016 | 2017 | 2018 | 2019 | 2020 | 2019-20 Change | % Change |
|------------------------------------|------|------|------|------|------|----------------|----------|
| Emergency Shelter (ES)             | 438  | 438  | 957  | 957  | 957  | 0              | -0%      |
| Permanent Supportive Housing (PSH) | 196  | 270  | 268  | 270  | 254  | -16            | -6%      |