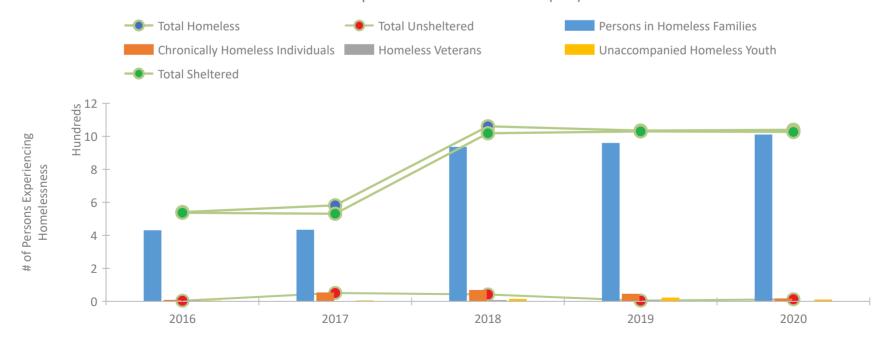

## **Point-In-Time Count Summary**

|                                               | 2016 | 2017 | 2018  | 2019  | 2020  | 2019-20 Change | % Change |
|-----------------------------------------------|------|------|-------|-------|-------|----------------|----------|
| Number of Sheltered Persons in Families       | 428  | 425  | 933   | 957   | 1,008 | 51             | 5%       |
| Number of Unsheltered Persons in Families     | 0    | 6    | 0     | 0     | 0     | 0              |          |
| Number of Sheltered Individuals               | 109  | 106  | 86    | 73    | 19    | -54            | -74%     |
| Number of Unsheltered Individuals             | 4    | 45   | 42    | 5     | 13    | 8              | 160%     |
| <b>Total Homeless Persons</b>                 | 541  | 582  | 1,061 | 1,035 | 1,040 | 5              | 0%       |
| Number of Sheltered Families                  | 124  | 123  | 390   | 287   | 295   | 8              | 3%       |
| Number of Unsheltered Families                | 0    | 1    | 0     | 0     | 0     | 0              |          |
| <b>Number of Total Families</b>               | 124  | 124  | 390   | 287   | 295   | 8              | 3%       |
| Sheltered Chronically Homeless Individuals    | 6    | 6    | 38    | 39    | 8     | -31            | -79%     |
| Unsheltered Chronically Homeless Individuals  | 0    | 45   | 28    | 4     | 6     | 2              | 50%      |
| <b>Total Chronically Homeless Individuals</b> | 6    | 51   | 66    | 43    | 14    | -29            | -67%     |
| Sheltered Veterans                            | 2    | 0    | 4     | 1     | 0     | -1             | -100%    |
| Unsheltered Veterans                          | 0    | 0    | 1     | 1     | 0     | -1             | -100%    |
| <b>Total Veterans</b>                         | 2    | 0    | 5     | 2     | 0     | -2             | -100%    |
| Sheltered Unaccompanied Youth (up to 24)      | 1    | 2    | 4     | 20    | 2     | -18            | -90%     |
| Unsheltered Unaccompanied Youth (up to 24)    | 0    | 0    | 8     | 0     | 6     | 6              | 100%     |
| Total Unaccompanied Youth (up to 24)          | 1    | 2    | 12    | 20    | 8     | -12            | -60%     |