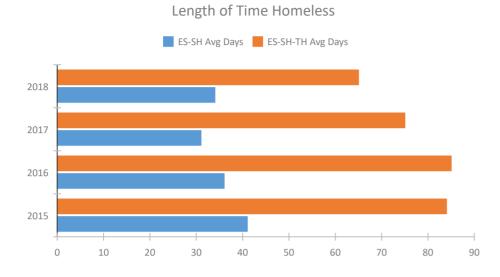

## System Performance Measures Summary

|                                                      | 2014 | 2015  | 2016  | 2017  | 2018  | 2017-18 Change | % Change |
|------------------------------------------------------|------|-------|-------|-------|-------|----------------|----------|
| Average Length of Time Homeless (days)               | N/A  | 84    | 85    | 75    | 65    | -10            | -13.3%   |
| Rate People Return to Homelessness in 6 Months       | N/A  | 14.2% | 12.4% | 10.9% | 10.7% | -0.2%          | N/A      |
| Number of People who are Homeless for the First Time | N/A  | 782   | 662   | 864   | 893   | 29             | 3.4%     |
| Rate People Exit from ES, SH, TH, and RRH to PH      | N/A  | 52.6% | 57.7% | 41.0% | 46.3% | 5.3%           | N/A      |
| Rate People in PSH and OPH Retain or Exit to PH      | N/A  | 93.0% | 95.5% | 95.1% | 97.5% | 2.4%           | N/A      |