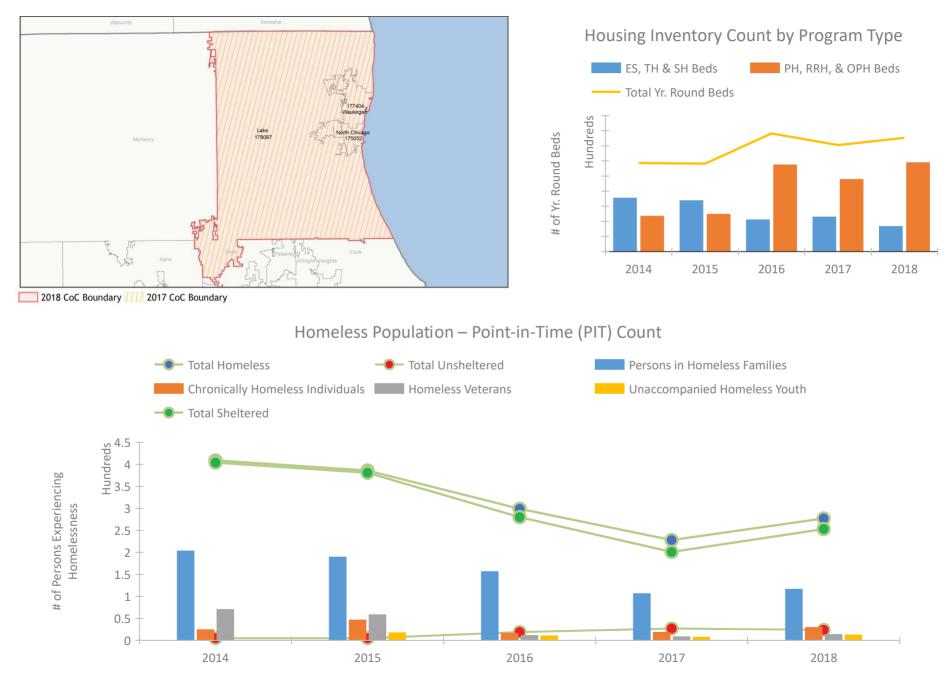

## **Housing Inventory Count Summary**

|                                    | 2014 | 2015 | 2016 | 2017 | 2018 | 2017-18 Change | % Change |
|------------------------------------|------|------|------|------|------|----------------|----------|
| Emergency Shelter (ES)             | 153  | 150  | 67   | 87   | 67   | -20            | -23%     |
| Transitional Housing (TH)          | 185  | 186  | 142  | 141  | 98   | -43            | -30%     |
| Permanent Supportive Housing (PSH) | 233  | 246  | 445  | 368  | 392  | 24             | 7%       |
| Rapid Re-Housing (RRH)             |      |      | 128  | 30   | 120  | 90             | 300%     |
| Other Permanent Housing (OPH)      |      |      |      | 79   | 76   | -3             | -4%      |