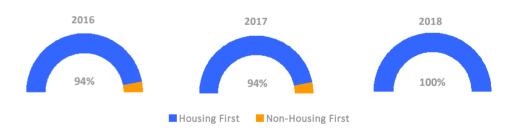

### Proportion of Housing First Projects by Year

#### Number of Projects by Year

|                            | 2016 | 2017 | 2018 |
|----------------------------|------|------|------|
| Housing First Projects     | 17   | 16   | 25   |
| Non-Housing First Projects | 1    | 1    | 0    |