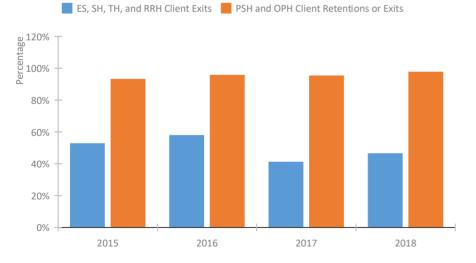

# Exits to Permanent Housing by Program Type

## System Performance Measures Summary

|                                                      | 2014 | 2015  | 2016  | 2017  | 2018  | 2017-18 Change | % Change |
|------------------------------------------------------|------|-------|-------|-------|-------|----------------|----------|
| Average Length of Time Homeless (days)               | N/A  | 84    | 85    | 75    | 65    | -10            | -13.3%   |
| Rate People Return to Homelessness in 6 Months       | N/A  | 14.2% | 12.4% | 10.9% | 10.7% | -0.2%          | N/A      |
| Number of People who are Homeless for the First Time | N/A  | 782   | 662   | 864   | 893   | 29             | 3.4%     |
| Rate People Exit from ES, SH, TH, and RRH to PH      | N/A  | 52.6% | 57.7% | 41.0% | 46.3% | 5.3%           | N/A      |
| Rate People in PSH and OPH Retain or Exit to PH      | N/A  | 93.0% | 95.5% | 95.1% | 97.5% | 2.4%           | N/A      |