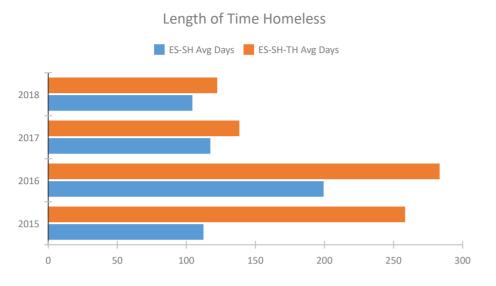

# **System Performance Measures Summary**

|                                                      | 2014 | 2015   | 2016   | 2017   | 2018   | 2017-18 Change | % Change |
|------------------------------------------------------|------|--------|--------|--------|--------|----------------|----------|
| Average Length of Time Homeless (days)               | N/A  | 258    | 283    | 138    | 122    | -16            | -11.6%   |
| Rate People Return to Homelessness in 6 Months       | N/A  | 0.0%   | 0.0%   | 20.0%  | 23.0%  | 3%             | N/A      |
| Number of People who are Homeless for the First Time | N/A  | 122    | 178    | 212    | 387    | 175            | 82.5%    |
| Rate People Exit from ES, SH, TH, and RRH to PH      | N/A  | 48.3%  | 23.2%  | 24.9%  | 38.2%  | 13.3%          | N/A      |
| Rate People in PSH and OPH Retain or Exit to PH      | N/A  | 100.0% | 100.0% | 100.0% | 100.0% | 0%             | N/A      |