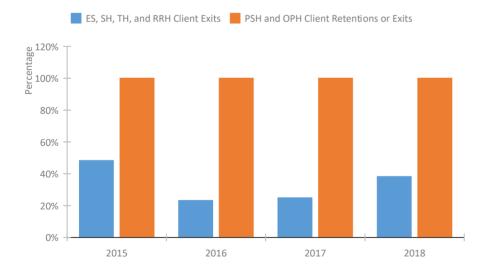

#### CoC Performance Profile CA-525 El Dorado County CoC

Exits to Permanent Housing by Program Type

# **System Performance Measures Summary**

|                                                      | 2014 | 2015   | 2016   | 2017   | 2018   | 2017-18 Change | % Change |
|------------------------------------------------------|------|--------|--------|--------|--------|----------------|----------|
| Average Length of Time Homeless (days)               | N/A  | 258    | 283    | 138    | 122    | -16            | -11.6%   |
| Rate People Return to Homelessness in 6 Months       | N/A  | 0.0%   | 0.0%   | 20.0%  | 23.0%  | 3%             | N/A      |
| Number of People who are Homeless for the First Time | N/A  | 122    | 178    | 212    | 387    | 175            | 82.5%    |
| Rate People Exit from ES, SH, TH, and RRH to PH      | N/A  | 48.3%  | 23.2%  | 24.9%  | 38.2%  | 13.3%          | N/A      |
| Rate People in PSH and OPH Retain or Exit to PH      | N/A  | 100.0% | 100.0% | 100.0% | 100.0% | 0%             | N/A      |