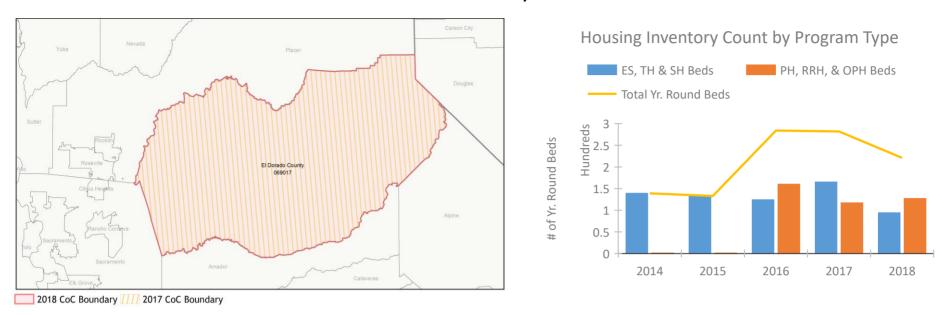

# **Housing Inventory Count Summary**

|                               | 2014 | 2015 | 2016 | 2017 | 2018 | 2017-18 Change | % Change |
|-------------------------------|------|------|------|------|------|----------------|----------|
| Emergency Shelter (ES)        | 52   | 54   | 35   | 46   | 43   | -3             | -7%      |
| Transitional Housing (TH)     | 87   | 79   | 89   | 119  | 51   | -68            | -57%     |
| Rapid Re-Housing (RRH)        |      |      | 160  | 40   | 126  | 86             | 215%     |
| Other Permanent Housing (OPH) |      |      |      | 77   | 1    | -76            | -99%     |