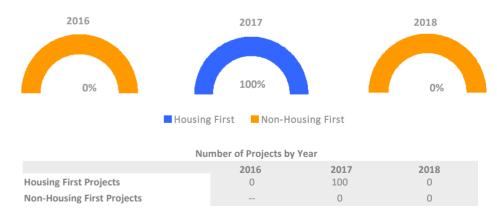

#### CoC Performance Profile CA-525 El Dorado County CoC



# Homeless Population – Point-in-Time (PIT) Count



#### CoC Performance Profile CA-525 El Dorado County CoC





Exits to Permanent Housing by Program Type



#### Proportion of Housing First Projects by Year



# Data Summary: CA-525 El Dorado County CoC

# **Point-In-Time Count Summary**

|                                               | 2014 | 2015 | 2016 | 2017 | 2018 | 2017-18 Change | % Change |
|-----------------------------------------------|------|------|------|------|------|----------------|----------|
| Number of Sheltered Persons in Families       | 10   | 56   | 21   | 18   | 30   | 12             | 67%      |
| Number of Unsheltered Persons in Families     | 4    | 56   | 56   | 138  | 138  | 0              | 0%       |
| Number of Sheltered Individuals               | 136  | 65   | 100  | 88   | 119  | 31             | 35%      |
| Number of Unsheltered Individuals             | 45   | 92   | 92   | 358  | 358  | 0              | 0%       |
| <b>Total Homeless Persons</b>