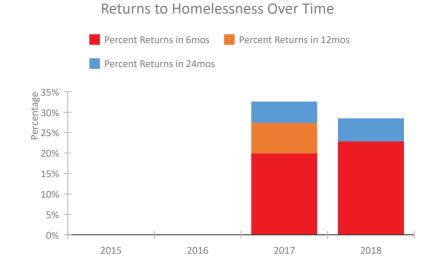

# **System Performance Measures Summary**

|                                                      | 2014 | 2015   | 2016   | 2017   | 2018   | 2017-18 Change | % Change |
|------------------------------------------------------|------|--------|--------|--------|--------|----------------|----------|
| Average Length of Time Homeless (days)               | N/A  | 258    | 283    | 138    | 122    | -16            | -11.6%   |
| Rate People Return to Homelessness in 6 Months       | N/A  | 0.0%   | 0.0%   | 20.0%  | 23.0%  | 3%             | N/A      |
| Number of People who are Homeless for the First Time | N/A  | 122    | 178    | 212    | 387    | 175            | 82.5%    |
| Rate People Exit from ES, SH, TH, and RRH to PH      | N/A  | 48.3%  | 23.2%  | 24.9%  | 38.2%  | 13.3%          | N/A      |
| Rate People in PSH and OPH Retain or Exit to PH      | N/A  | 100.0% | 100.0% | 100.0% | 100.0% | 0%             | N/A      |