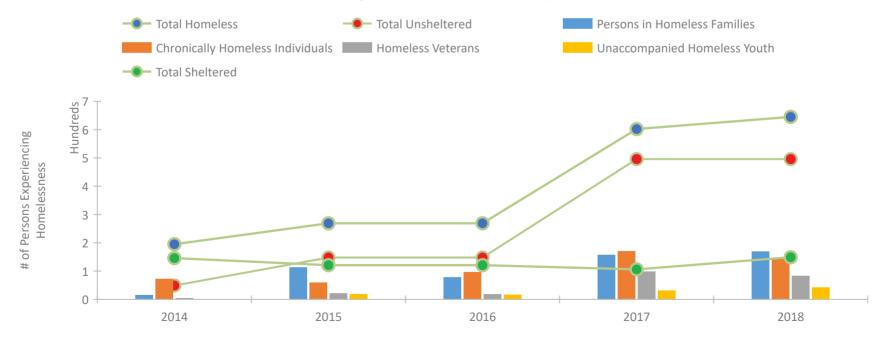

# **Point-In-Time Count Summary**

|                                               | 2014 | 2015 | 2016 | 2017 | 2018 | 2017-18 Change | % Change |
|-----------------------------------------------|------|------|------|------|------|----------------|----------|
| Number of Sheltered Persons in Families       | 10   | 56   | 21   | 18   | 30   | 12             | 67%      |
| Number of Unsheltered Persons in Families     | 4    | 56   | 56   | 138  | 138  | 0              | 0%       |
| Number of Sheltered Individuals               | 136  | 65   | 100  | 88   | 119  | 31             | 35%      |
| Number of Unsheltered Individuals             | 45   | 92   | 92   | 358  | 358  | 0              | 0%       |
| <b>Total Homeless Persons</b>                 | 195  | 269  | 269  | 602  | 645  | 43             | 7%       |
| Number of Sheltered Families                  | 5    | 21   | 7    | 7    | 12   | 5              | 71%      |
| Number of Unsheltered Families                | 2    | 18   | 18   | 53   | 53   | 0              | 0%       |
| <b>Number of Total Families</b>               | 7    | 39   | 25   | 60   | 65   | 5              | 8%       |
| Sheltered Chronically Homeless Individuals    | 35   | 8    | 45   | 24   | 0    | -24            | -100%    |
| Unsheltered Chronically Homeless Individuals  | 36   | 50   | 50   | 145  | 145  | 0              | 0%       |
| <b>Total Chronically Homeless Individuals</b> | 71   | 58   | 95   | 169  | 145  | -24            | -14%     |
| Sheltered Veterans                            | 2    | 9    | 6    | 15   | 0    | -15            | -100%    |
| Unsheltered Veterans                          | 1    | 11   | 11   | 82   | 82   | 0              | 0%       |
| <b>Total Veterans</b>                         | 3    | 20   | 17   | 97   | 82   | -15            | -15%     |
| Sheltered Unaccompanied Youth (up to 24)      |      | 12   | 10   | 8    | 19   | 11             | 138%     |
| Unsheltered Unaccompanied Youth (up to 24)    |      | 5    | 5    | 22   | 22   | 0              | 0%       |
| <b>Total Unaccompanied Youth (up to 24)</b>   |      | 17   | 15   | 30   | 41   | 11             | 37%      |