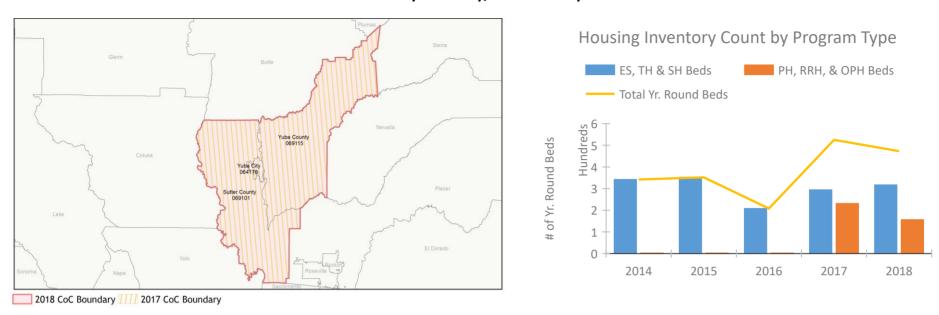

#### **Housing Inventory Count Summary**

|                                    | 2014 | 2015 | 2016 | 2017 | 2018 | 2017-18 Change | % Change |
|------------------------------------|------|------|------|------|------|----------------|----------|
| Emergency Shelter (ES)             | 162  | 162  | 88   | 294  | 317  | 23             | 8%       |
| Permanent Supportive Housing (PSH) |      |      |      |      | 14   |                |          |
| Rapid Re-Housing (RRH)             |      |      |      | 231  | 142  | -89            | -39%     |