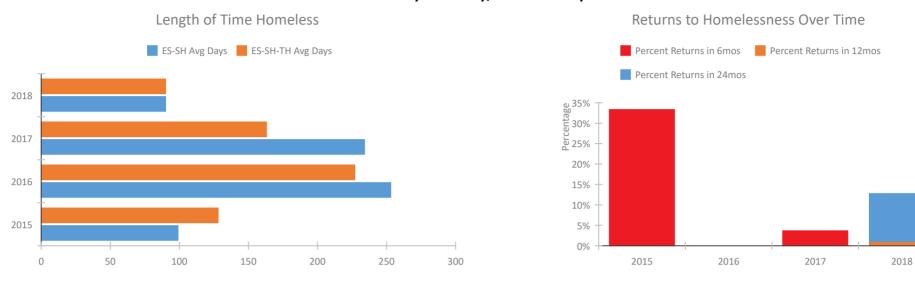

## **System Performance Measures Summary**

|                                                      | 2014 | 2015  | 2016  | 2017  | 2018   | 2017-18 Change | % Change |
|------------------------------------------------------|------|-------|-------|-------|--------|----------------|----------|
| Average Length of Time Homeless (days)               | N/A  | 128   | 227   | 163   | 90     | -73            | -44.8%   |
| Rate People Return to Homelessness in 6 Months       | N/A  | 33.3% | 0.0%  | 3.7%  | 0.0%   | -3.7%          | N/A      |
| Number of People who are Homeless for the First Time | N/A  | 187   | 123   | 485   | 1034   | 549            | 113.2%   |
| Rate People Exit from ES, SH, TH, and RRH to PH      | N/A  | 52.2% | 41.1% | 61.5% | 53.7%  | -7.8%          | N/A      |
| Rate People in PSH and OPH Retain or Exit to PH      | N/A  |       |       |       | 100.0% |                | N/A      |