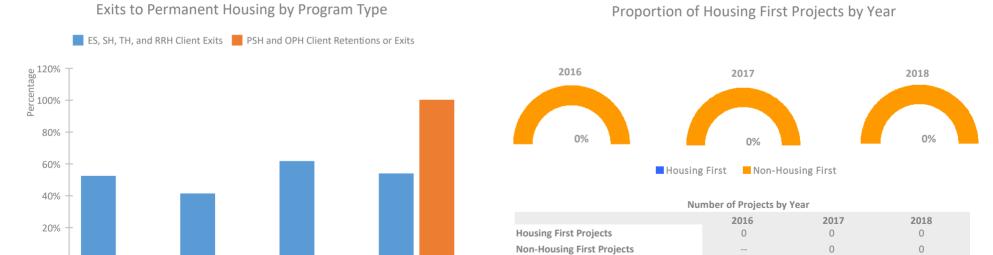

## **System Performance Measures Summary**

|                                                      | 2014 | 2015  | 2016  | 2017  | 2018   | 2017-18 Change | % Change |
|------------------------------------------------------|------|-------|-------|-------|--------|----------------|----------|
| Average Length of Time Homeless (days)               | N/A  | 128   | 227   | 163   | 90     | -73            | -44.8%   |
| Rate People Return to Homelessness in 6 Months       | N/A  | 33.3% | 0.0%  | 3.7%  | 0.0%   | -3.7%          | N/A      |
| Number of People who are Homeless for the First Time | N/A  | 187   | 123   | 485   | 1034   | 549            | 113.2%   |
| Rate People Exit from ES, SH, TH, and RRH to PH      | N/A  | 52.2% | 41.1% | 61.5% | 53.7%  | -7.8%          | N/A      |
| Rate People in PSH and OPH Retain or Exit to PH      | N/A  |       |       |       | 100.0% |                | N/A      |