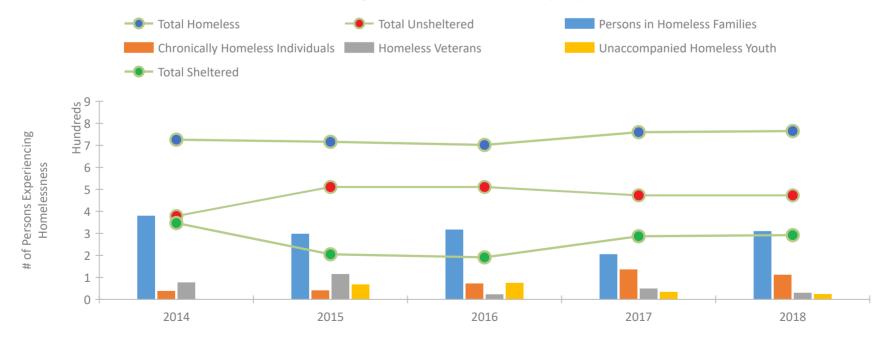

#### **Point-In-Time Count Summary**

|                                               | 2014 | 2015 | 2016 | 2017 | 2018 | 2017-18 Change | % Change |
|-----------------------------------------------|------|------|------|------|------|----------------|----------|
| Number of Sheltered Persons in Families       | 209  | 97   | 116  | 115  | 220  | 105            | 91%      |
| Number of Unsheltered Persons in Families     | 169  | 199  | 199  | 88   | 88   | 0              | 0%       |
| Number of Sheltered Individuals               | 138  | 108  | 75   | 172  | 72   | -100           | -58%     |
| Number of Unsheltered Individuals             | 210  | 312  | 312  | 385  | 385  | 0              | 0%       |
| <b>Total Homeless Persons</b>                 | 726  | 716  | 702  | 760  | 765  | 5              | 1%       |
| Number of Sheltered Families                  | 35   | 28   | 35   | 35   | 67   | 32             | 91%      |
| Number of Unsheltered Families                | 72   | 58   | 58   | 29   | 29   | 0              | 0%       |
| <b>Number of Total Families</b>               | 107  | 86   | 93   | 64   | 96   | 32             | 50%      |
| Sheltered Chronically Homeless Individuals    | 0    | 0    | 31   | 61   | 37   | -24            | -39%     |
| Unsheltered Chronically Homeless Individuals  | 36   | 39   | 39   | 73   | 73   | 0              | 0%       |
| <b>Total Chronically Homeless Individuals</b> | 36   | 39   | 70   | 134  | 110  | -24            | -18%     |
| Sheltered Veterans                            | 67   | 93   | 1    | 20   | 1    | -19            | -95%     |
| Unsheltered Veterans                          | 8    | 20   | 20   | 27   | 27   | 0              | 0%       |
| <b>Total Veterans</b>                         | 75   | 113  | 21   | 47   | 28   | -19            | -40%     |
| Sheltered Unaccompanied Youth (up to 24)      |      | 0    | 7    | 12   | 2    | -10            | -83%     |
| Unsheltered Unaccompanied Youth (up to 24)    |      | 66   | 66   | 20   | 20   | 0              | 0%       |
| Total Unaccompanied Youth (up to 24)          |      | 66   | 73   | 32   | 22   | -10            | -31%     |