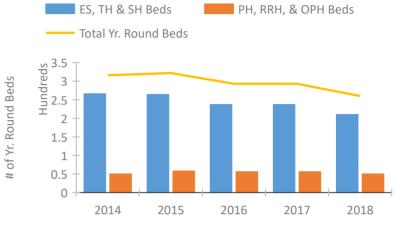

# Housing Inventory Count by Program Type

## **Housing Inventory Count Summary**

|                                    | 2014 | 2015 | 2016 | 2017 | 2018 | 2017-18 Change | % Change |
|------------------------------------|------|------|------|------|------|----------------|----------|
| Emergency Shelter (ES)             | 82   | 70   | 41   | 41   | 102  | 61             | 149%     |
| Transitional Housing (TH)          | 184  | 194  | 196  | 196  | 108  | -88            | -45%     |
| Permanent Supportive Housing (PSH) | 50   | 58   | 36   | 36   | 50   | 14             | 39%      |