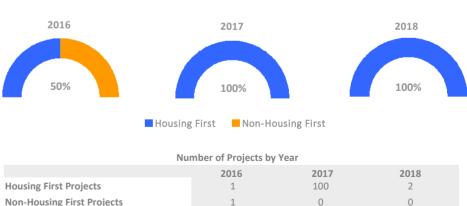

## **Housing Inventory Count Summary**

|                                    | 2014 | 2015 | 2016 | 2017 | 2018 | 2017-18 Change | % Change |
|------------------------------------|------|------|------|------|------|----------------|----------|
| Emergency Shelter (ES)             | 82   | 70   | 41   | 41   | 102  | 61             | 149%     |
| Transitional Housing (TH)          | 184  | 194  | 196  | 196  | 108  | -88            | -45%     |
| Permanent Supportive Housing (PSH) | 50   | 58   | 36   | 36   | 50   | 14             | 39%      |