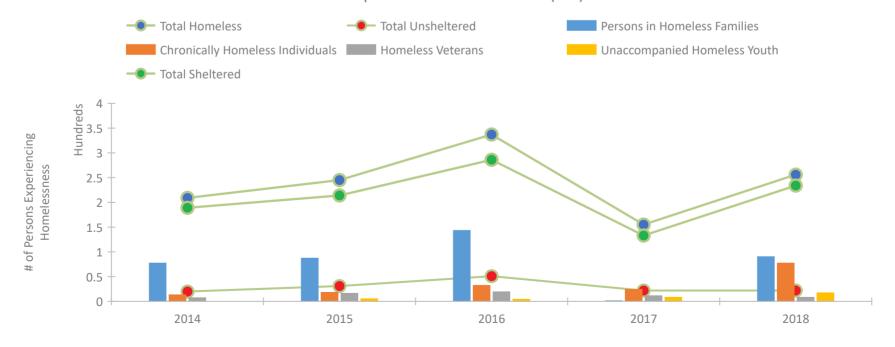

#### Homeless Population – Point-in-Time (PIT) Count

#### **Point-In-Time Count Summary**

|                                               | 2014 | 2015 | 2016 | 2017 | 2018 | 2017-18 Change | % Change |
|-----------------------------------------------|------|------|------|------|------|----------------|----------|
| Number of Sheltered Persons in Families       | 70   | 81   | 131  | 0    | 90   | 90             | 100%     |
| Number of Unsheltered Persons in Families     | 7    | 6    | 12   | 0    | 0    | 0              |          |
| Number of Sheltered Individuals               | 119  | 133  | 155  | 133  | 144  | 11             | 8%       |
| Number of Unsheltered Individuals             | 13   | 25   | 39   | 22   | 22   | 0              | 0%       |
| <b>Total Homeless Persons</b>                 | 209  | 245  | 337  | 155  | 256  | 101            | 65%      |
| Number of Sheltered Families                  | 22   | 24   | 53   | 0    | 41   | 41             | 100%     |
| Number of Unsheltered Families                | 1    | 2    | 3    | 0    | 0    | 0              |          |
| <b>Number of Total Families</b>               | 23   | 26   | 56   | 0    | 41   | 41             | 100%     |
| Sheltered Chronically Homeless Individuals    | 3    | 7    | 13   | 10   | 63   | 53             | 530%     |
| Unsheltered Chronically Homeless Individuals  | 10   | 11   | 19   | 14   | 14   | 0              | 0%       |
| <b>Total Chronically Homeless Individuals</b> | 13   | 18   | 32   | 24   | 77   | 53             | 221%     |
| Sheltered Veterans                            | 5    | 11   | 17   | 3    | 0    | -3             | -100%    |
| Unsheltered Veterans                          | 2    | 5    | 2    | 8    | 8    | 0              | 0%       |
| <b>Total Veterans</b>                         | 7    | 16   | 19   | 11   | 8    | -3             | -27%     |
| Sheltered Unaccompanied Youth (up to 24)      |      | 5    | 2    | 7    | 16   | 9              | 129%     |
| Unsheltered Unaccompanied Youth (up to 24)    |      | 0    | 2    | 1    | 1    | 0              | 0%       |
| <b>Total Unaccompanied Youth (up to 24)</b>   |      | 5    | 4    | 8    | 17   | 9              | 112%     |