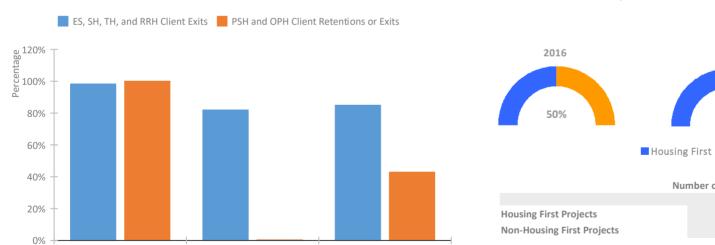

### **System Performance Measures Summary**

|                                                      | 2014 | 2015 | 2016   | 2017  | 2018  | 2017-18 Change | % Change |
|------------------------------------------------------|------|------|--------|-------|-------|----------------|----------|
| Average Length of Time Homeless (days)               | N/A  |      | 0      | 0     | 0     | 0              | 100%     |
| Rate People Return to Homelessness in 6 Months       | N/A  |      |        |       |       |                | N/A      |
| Number of People who are Homeless for the First Time | N/A  |      | 14     | 13    | 12    | -1             | -7.7%    |
| Rate People Exit from ES, SH, TH, and RRH to PH      | N/A  |      | 98.2%  | 81.9% | 84.9% | 3%             | N/A      |
| Rate People in PSH and OPH Retain or Exit to PH      | N/A  |      | 100.0% |       | 42.9% |                | N/A      |