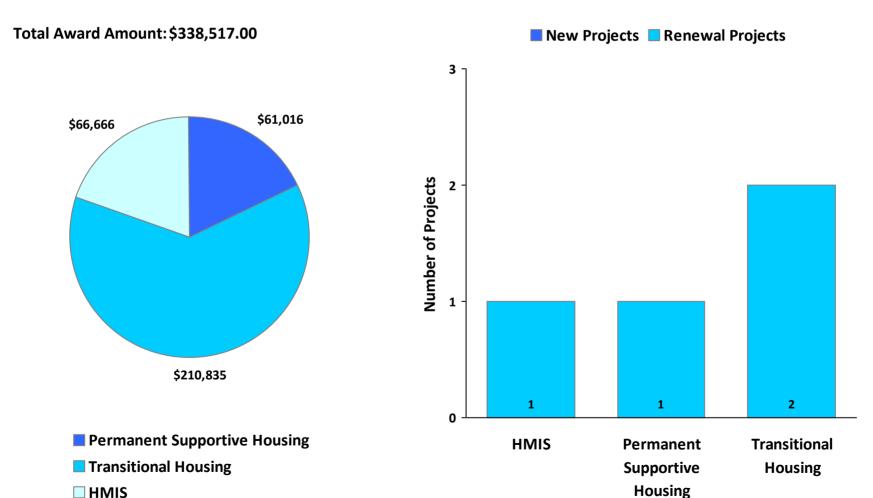

# 2010 Awards by Program and Renewal Type

**CoC Name: Wyoming Statewide CoC** 

CoC Number: WY-500