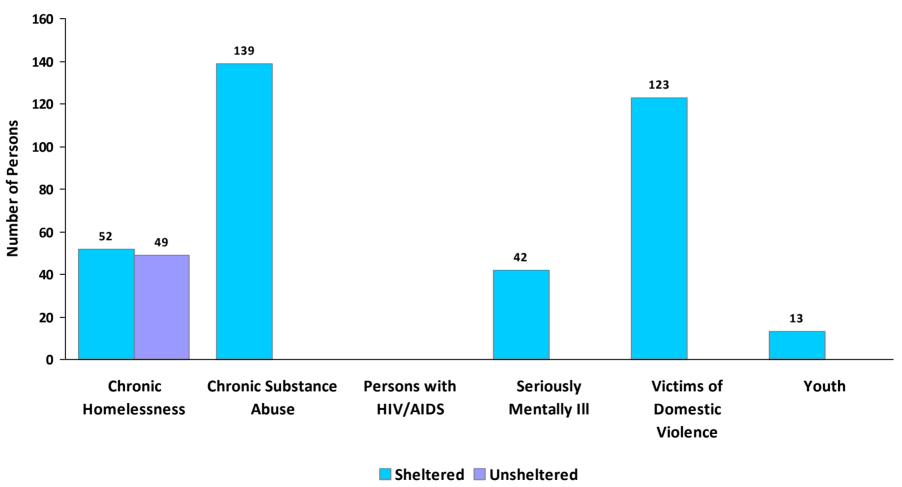

**CoC Name: Wyoming Statewide CoC** 

CoC Number: WY-500

# 2010 Awards by Program and Renewal Type





**CoC Name: Wyoming Statewide CoC** 

CoC Number: WY-500

## 2010 Housing Inventory Summarized by Target Population and Bed Type



<sup>\*</sup> Mixed beds may serve any target population

<sup>\*\*</sup> Households and Household Beds refer to Households with Children



**CoC Name: Wyoming Statewide CoC** 

CoC Number: WY-500

### **2010 Point in Time Count Summarized by Household Type**

#### **Proportion of Households Served by Program Type**









**CoC Name: Wyoming Statewide CoC** 

CoC Number: WY-500

## **2010 Point in Time Count Summarized by Sub-Population**