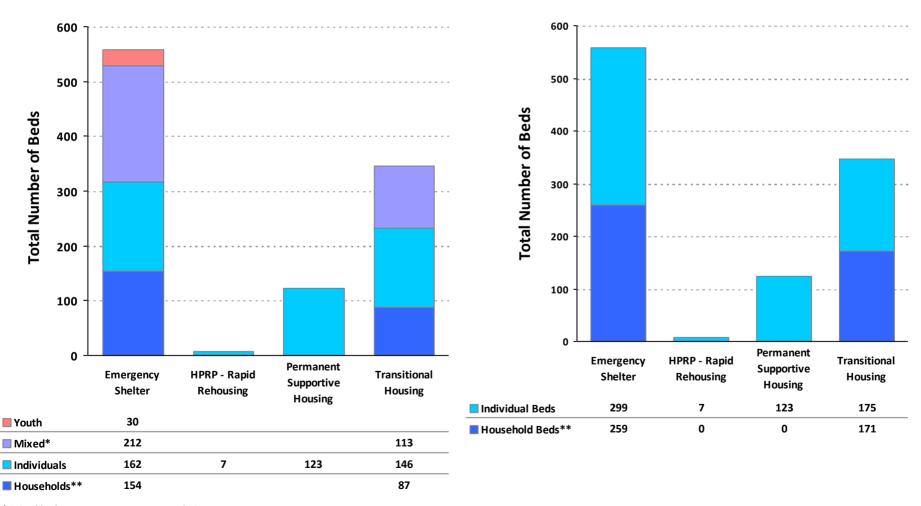

## 2010 Housing Inventory Summarized by Target Population and Bed Type

<sup>\*</sup> Mixed beds may serve any target population

<sup>\*\*</sup> Households and Household Beds refer to Households with Children