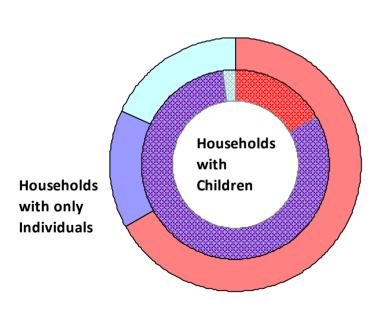

### **2010 Point in Time Count Summarized by Household Type**

#### **Proportion of Households Served by Program Type**

**CoC Name: Wyoming Statewide CoC** 

CoC Number: WY-500