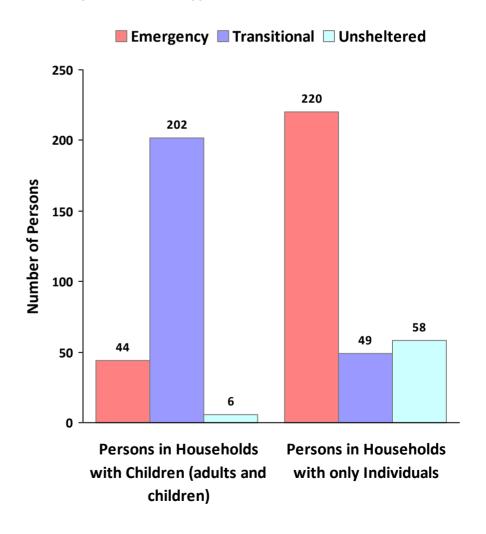

**CoC Name: Wyoming Statewide CoC** 

CoC Number: WY-500

# 2010 Awards by Program and Renewal Type





**CoC Name: Wyoming Statewide CoC** 

CoC Number: WY-500

## 2010 Housing Inventory Summarized by Target Population and Bed Type



<sup>\*</sup> Mixed beds may serve any target population

<sup>\*\*</sup> Households and Household Beds refer to Households with Children



**CoC Name: Wyoming Statewide CoC** 

CoC Number: WY-500

### **2010 Point in Time Count Summarized by Household Type**

#### **Proportion of Households Served by Program Type**









**CoC Name: Wyoming Statewide CoC** 

CoC Number: WY-500

## **2010 Point in Time Count Summarized by Sub-Population**