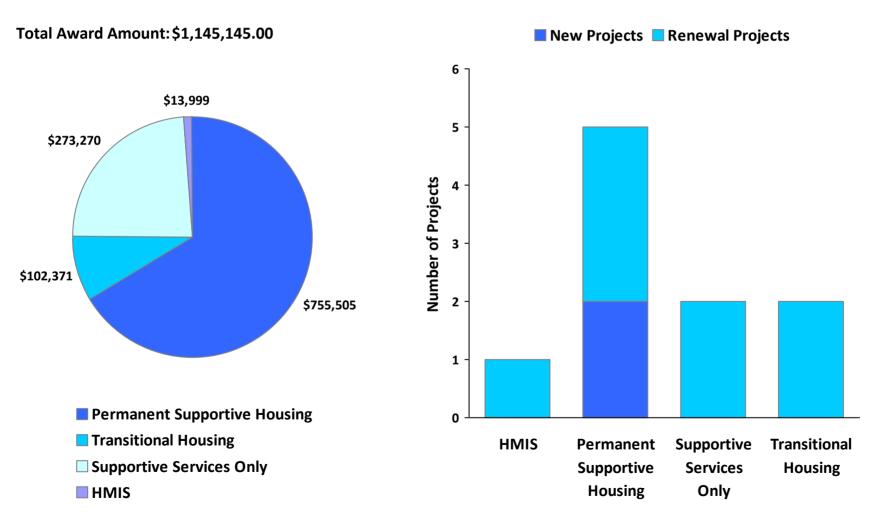

# 2009 Awards by Program and Renewal Type

CoC Name: Charleston/Kanawha, Putnam, Boone, Clay Counties CoC

CoC Number: WV-503