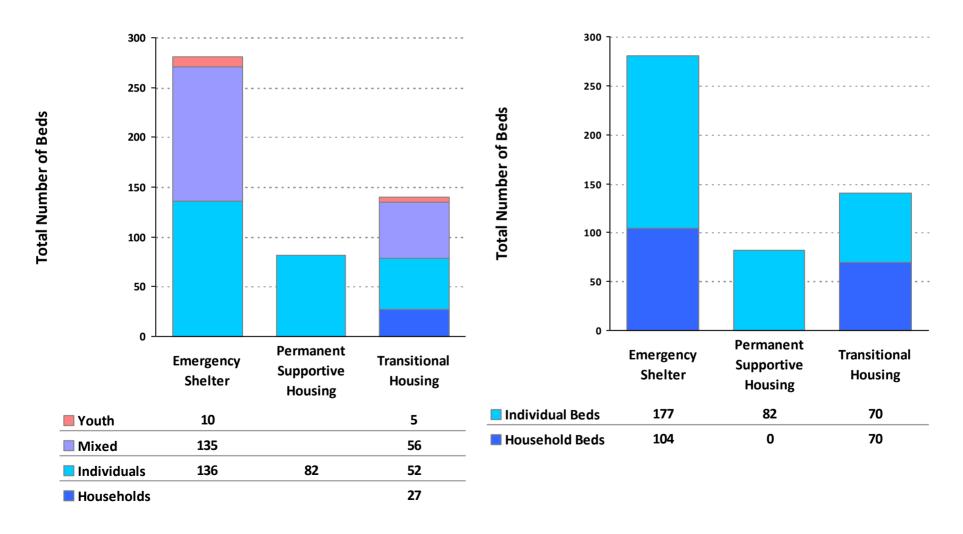

### 2009 Housing Inventory Summarized by Target Population and Bed Type

CoC Name: Charleston/Kanawha, Putnam, Boone, Clay Counties CoC

CoC Number: WV-503