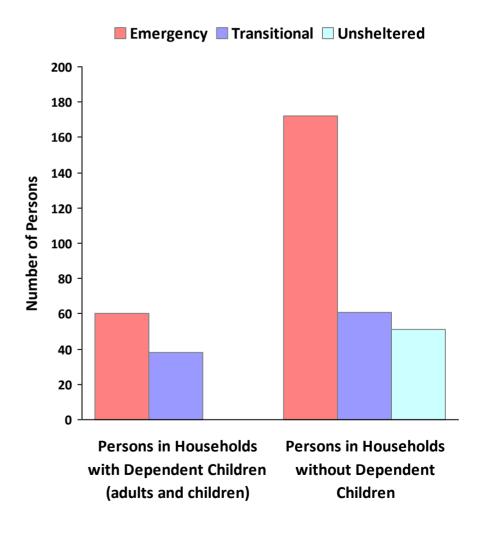

CoC Name: Charleston/Kanawha, Putnam, Boone, Clay Counties CoC

CoC Number: WV-503

# 2009 Awards by Program and Renewal Type





CoC Name: Charleston/Kanawha, Putnam, Boone, Clay Counties CoC

CoC Number: WV-503

### 2009 Housing Inventory Summarized by Target Population and Bed Type





CoC Name: Charleston/Kanawha, Putnam, Boone, Clay Counties CoC

CoC Number: WV-503

### **2009 Point in Time Count Summarized by Household Type**

#### **Proportion of Households Served by Program Type**









CoC Name: Charleston/Kanawha, Putnam, Boone, Clay Counties CoC

CoC Number: WV-503

## **2009 Point in Time Count Summarized by Sub-Population**