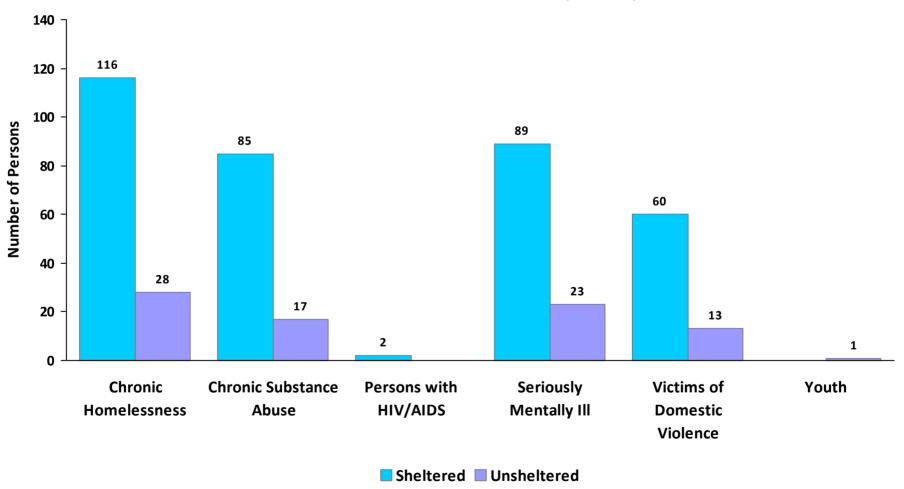

**CoC Name: Madison/Dane County CoC** 

CoC Number: WI-503

# 2010 Awards by Program and Renewal Type





**CoC Name: Madison/Dane County CoC** 

CoC Number: WI-503

### 2010 Housing Inventory Summarized by Target Population and Bed Type



<sup>\*</sup> Mixed beds may serve any target population

<sup>\*\*</sup> Households and Household Beds refer to Households with Children



**CoC Name: Madison/Dane County CoC** 

CoC Number: WI-503

### **2010 Point in Time Count Summarized by Household Type**

#### **Proportion of Households Served by Program Type**









**CoC Name: Madison/Dane County CoC** 

CoC Number: WI-503

## **2010 Point in Time Count Summarized by Sub-Population**