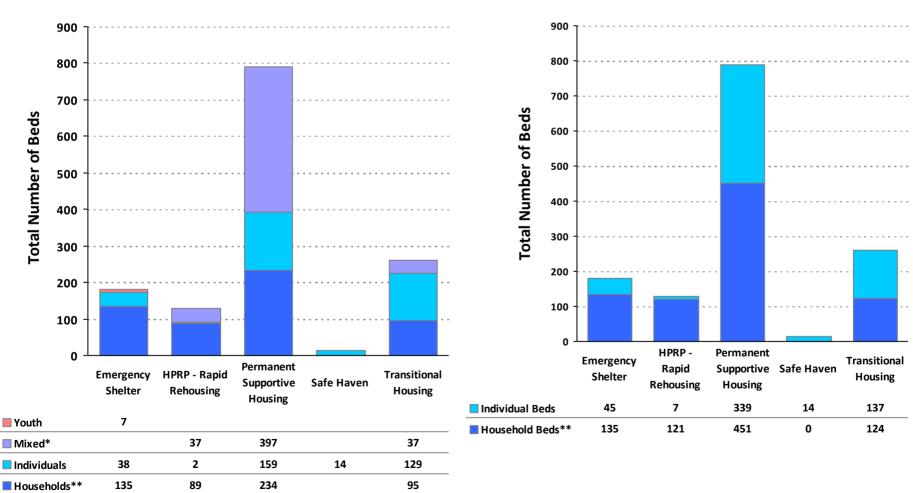

### 2010 Housing Inventory Summarized by Target Population and Bed Type

<sup>\*</sup> Mixed beds may serve any target population

<sup>\*\*</sup> Households and Household Beds refer to Households with Children