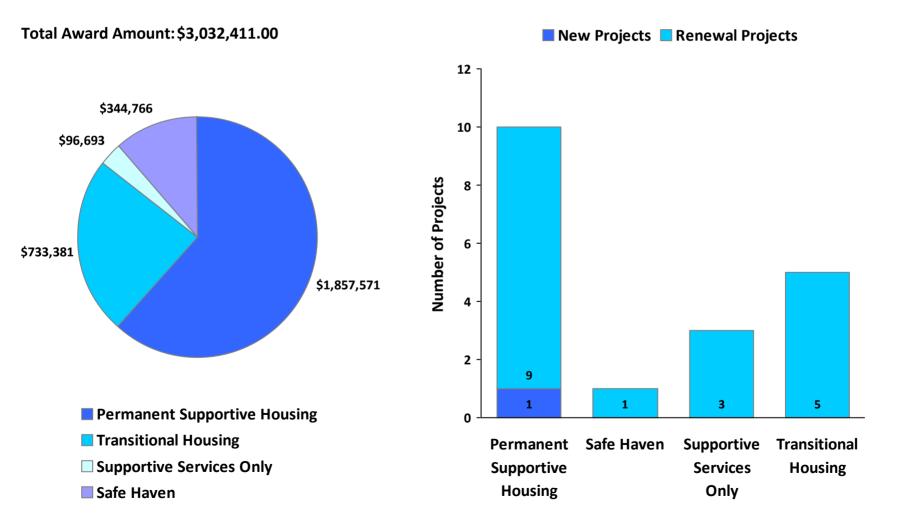

# 2010 Awards by Program and Renewal Type

**CoC Name: Madison/Dane County CoC** 

CoC Number: WI-503