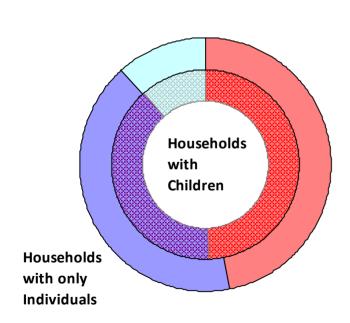

### **2010 Point in Time Count Summarized by Household Type**

#### **Proportion of Households Served by Program Type**

**CoC Name: Madison/Dane County CoC** 

CoC Number: WI-503