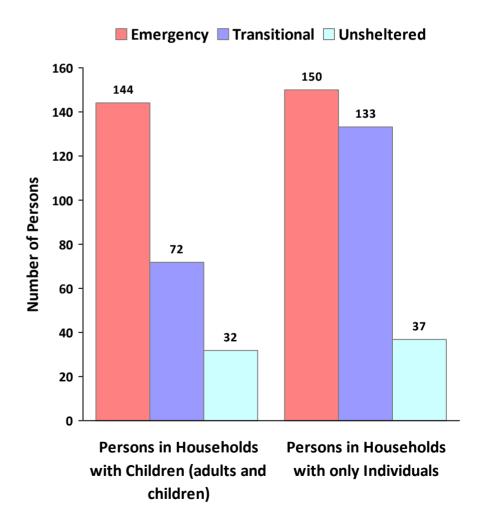

**CoC Name: Madison/Dane County CoC** 

CoC Number: WI-503

# 2010 Awards by Program and Renewal Type





**CoC Name: Madison/Dane County CoC** 

CoC Number: WI-503

### 2010 Housing Inventory Summarized by Target Population and Bed Type



<sup>\*</sup> Mixed beds may serve any target population

<sup>\*\*</sup> Households and Household Beds refer to Households with Children



**CoC Name: Madison/Dane County CoC** 

CoC Number: WI-503

### **2010 Point in Time Count Summarized by Household Type**

#### **Proportion of Households Served by Program Type**









**CoC Name: Madison/Dane County CoC** 

CoC Number: WI-503

## **2010 Point in Time Count Summarized by Sub-Population**