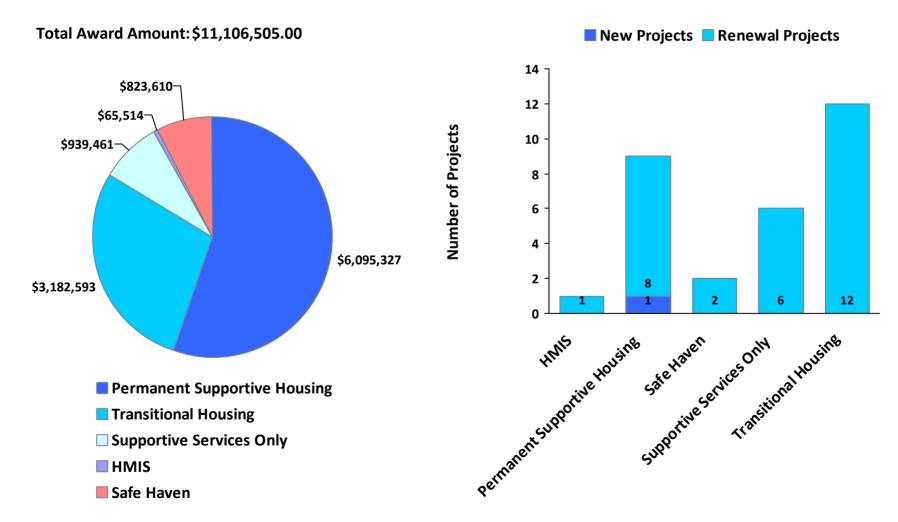

# 2010 Awards by Program and Renewal Type

**CoC Name: Milwaukee City & County CoC** 

CoC Number: WI-501