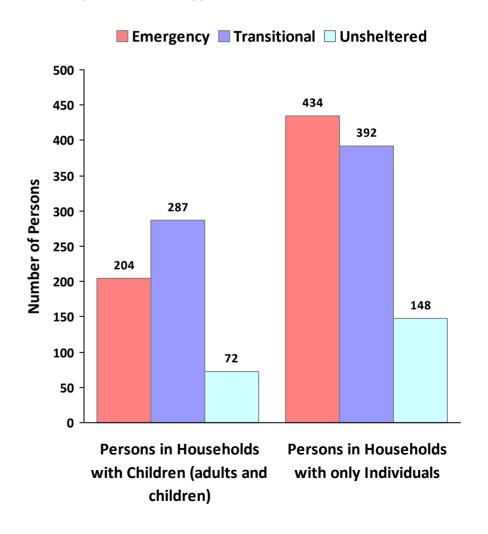

**CoC Name: Milwaukee City & County CoC** 

CoC Number: WI-501

# 2010 Awards by Program and Renewal Type





**CoC Name: Milwaukee City & County CoC** 

CoC Number: WI-501

### 2010 Housing Inventory Summarized by Target Population and Bed Type



<sup>\*</sup> Mixed beds may serve any target population

<sup>\*\*</sup> Households and Household Beds refer to Households with Children



**CoC Name: Milwaukee City & County CoC** 

CoC Number: WI-501

### **2010 Point in Time Count Summarized by Household Type**

#### **Proportion of Households Served by Program Type**









**CoC Name: Milwaukee City & County CoC** 

CoC Number: WI-501

## **2010 Point in Time Count Summarized by Sub-Population**