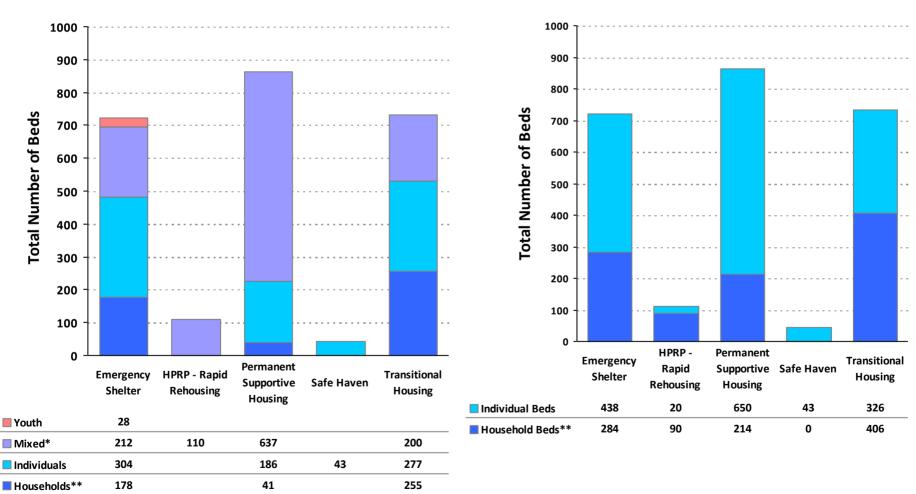

### 2010 Housing Inventory Summarized by Target Population and Bed Type

<sup>\*</sup> Mixed beds may serve any target population

<sup>\*\*</sup> Households and Household Beds refer to Households with Children