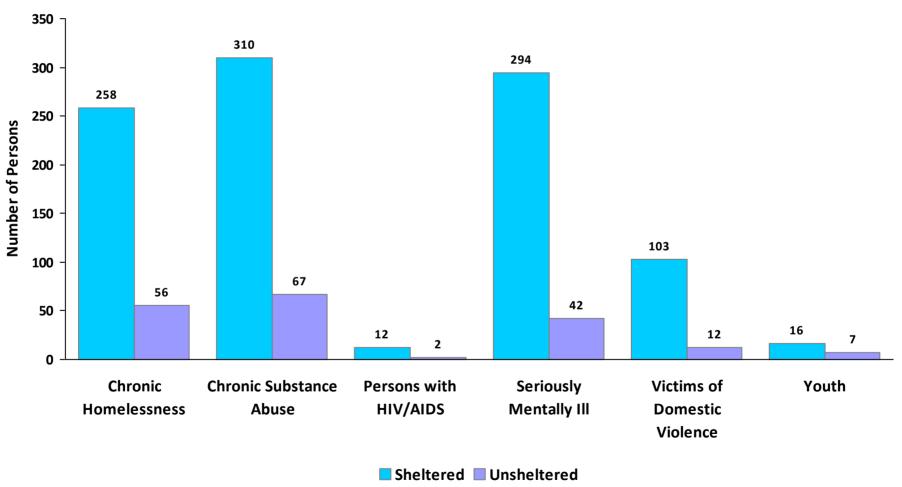

**CoC Name: Milwaukee City & County CoC** 

CoC Number: WI-501

# 2010 Awards by Program and Renewal Type





**CoC Name: Milwaukee City & County CoC** 

CoC Number: WI-501

### 2010 Housing Inventory Summarized by Target Population and Bed Type



<sup>\*</sup> Mixed beds may serve any target population

<sup>\*\*</sup> Households and Household Beds refer to Households with Children



**CoC Name: Milwaukee City & County CoC** 

CoC Number: WI-501

### **2010 Point in Time Count Summarized by Household Type**

#### **Proportion of Households Served by Program Type**









**CoC Name: Milwaukee City & County CoC** 

CoC Number: WI-501

## **2010 Point in Time Count Summarized by Sub-Population**