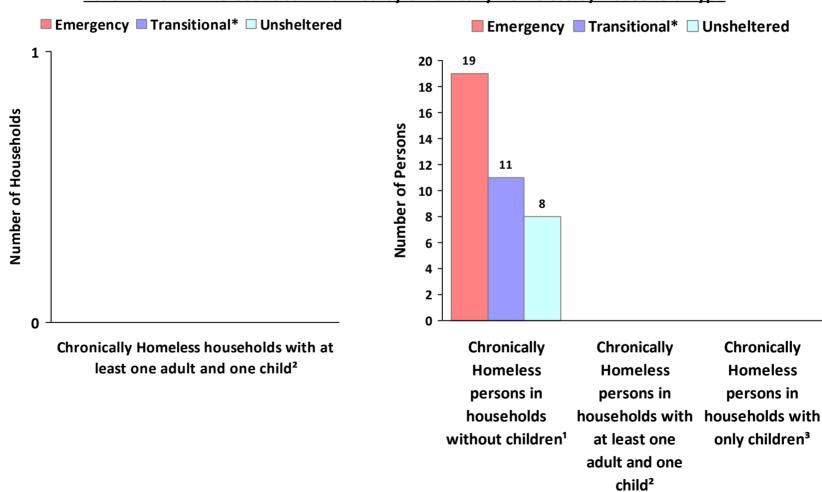

# 2019 Point in Time Count Summarized by Chronically Homeless by Household Type

<sup>\*</sup> Safe Haven programs are included in the Transitional Housing category.

<sup>&</sup>lt;sup>1</sup>This category includes single adults, adult couples with no children, and groups of adults. <sup>2</sup>This category includes households with one adult and at least one child under age 18.

<sup>&</sup>lt;sup>3</sup>This category includes persons under age 18, including children in one -child households, adolescent parents and their children, adolescent siblings, or other household configurations composed only of children.