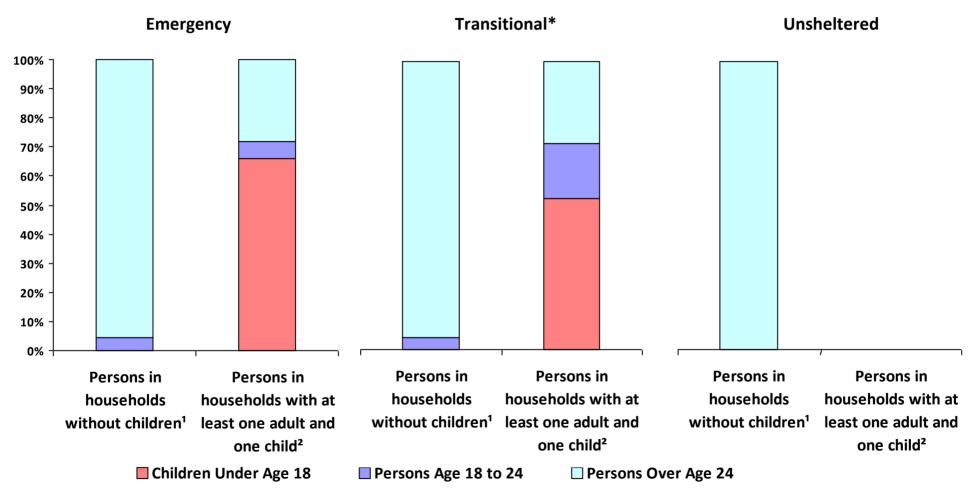

### 2019 Point-In-Time Count Proportion of Persons in each Age Group by Household Type

<sup>\*</sup> Safe Haven programs are included in the Transitional Housing category.

<sup>&</sup>lt;sup>1</sup>This category includes single adults, adult couples with no children, and groups of adults. <sup>2</sup>This category includes households with one adult and at least one child under age 18.

# Proportion of Households Served by Program Type Emergency Transitional Unsheltered Households without Households with at least

children<sup>1</sup>

one adult and one child2

<sup>\*</sup> Safe Haven programs are included in the Transitional Housing category.

<sup>&#</sup>x27;This category includes single adults, adult couples with no children, and groups of adults. 'This category includes households with one adult and at least one child under age 18.

<sup>&</sup>lt;sup>3</sup>This category includes persons under age 18, including children in one-child households, adolescent parents and their children, adolescent siblings, or other household configurations composed only of children.