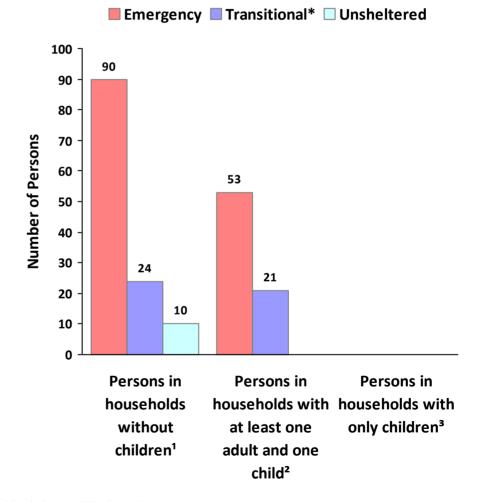

# **2019 Point in Time Count Summarized by Household Type**

# Proportion of Households Served by Program Type Emergency Transitional Unsheltered Households without Households with at least

children<sup>1</sup>

one adult and one child2

<sup>\*</sup> Safe Haven programs are included in the Transitional Housing category.

<sup>&#</sup>x27;This category includes single adults, adult couples with no children, and groups of adults. 'This category includes households with one adult and at least one child under age 18.

<sup>&</sup>lt;sup>3</sup>This category includes persons under age 18, including children in one-child households, adolescent parents and their children, adolescent siblings, or other household configurations composed only of children.