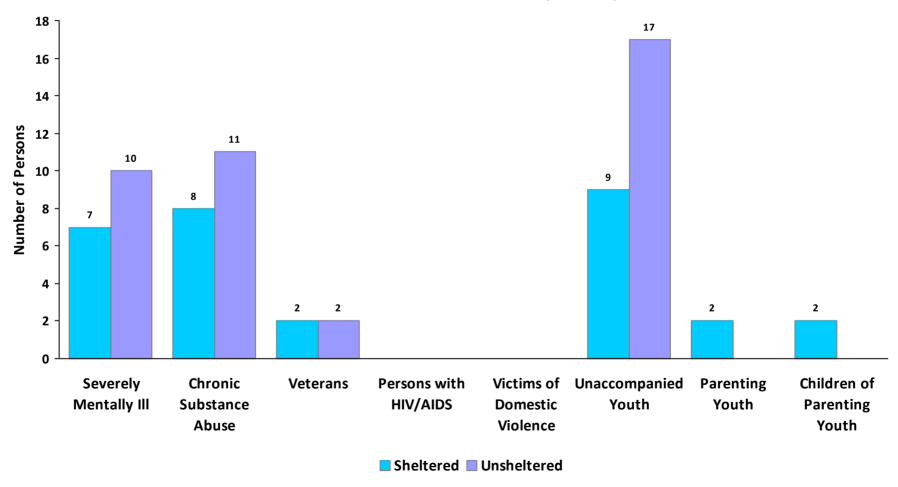

ld under age 18.



CoC Number: VA-602

**CoC Name: Loudoun County CoC** 

## 2019 Point in Time Count Summarized by Chronically Homeless by Household Type



<sup>\*</sup> Safe Haven programs are included in the Transitional Housing category.

<sup>&</sup>lt;sup>1</sup>This category includes single adults, adult couples with no children, and groups of adults. <sup>2</sup>This category includes households with one adult and at least one child under age 18.

<sup>3</sup>This category includes persons under age 18, including children in one -child households, adolescent parents and their children, adolescent siblings, or other household configurations composed only of children.



CoC Number: VA-602

CoC Name: Loudoun County CoC

## **2019 Point in Time Count Summarized by Sub-Population**