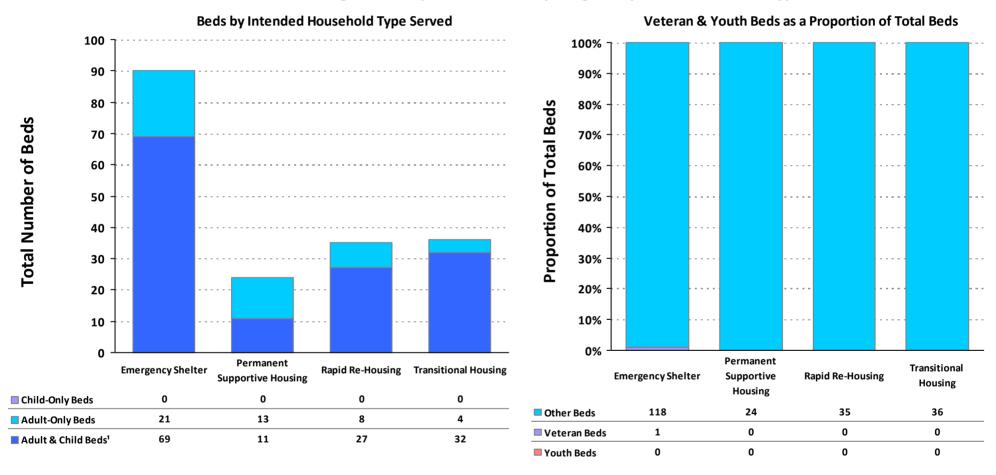

## **2019 Housing Inventory Summarized by Target Population and Bed Type**

CoC Number: VA-602

**CoC Name: Loudoun County CoC** 