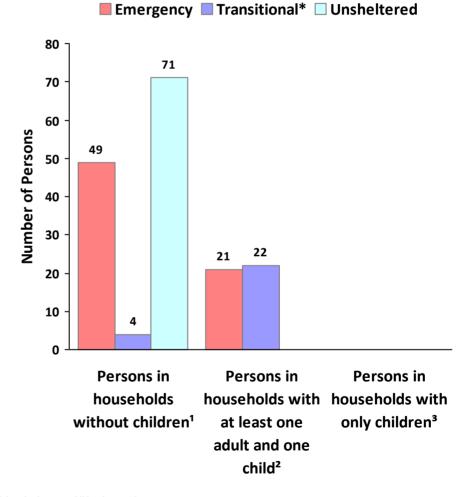

### **2019 Point in Time Count Summarized by Household Type**

# Proportion of Households Served by Program Type Emergency Transitional Unsheltered Households without children¹ Households with at least one adult and one child²

<sup>\*</sup> Safe Haven programs are included in the Transitional Housing category.

<sup>&#</sup>x27;This category includes single adults, adult couples with no children, and groups of adults. 'This category includes households with one adult and at least one child under age 18.

<sup>&</sup>lt;sup>3</sup>This category includes persons under age 18, including children in one-child households, adolescent parents and their children, adolescent siblings, or other household configurations composed only of children.