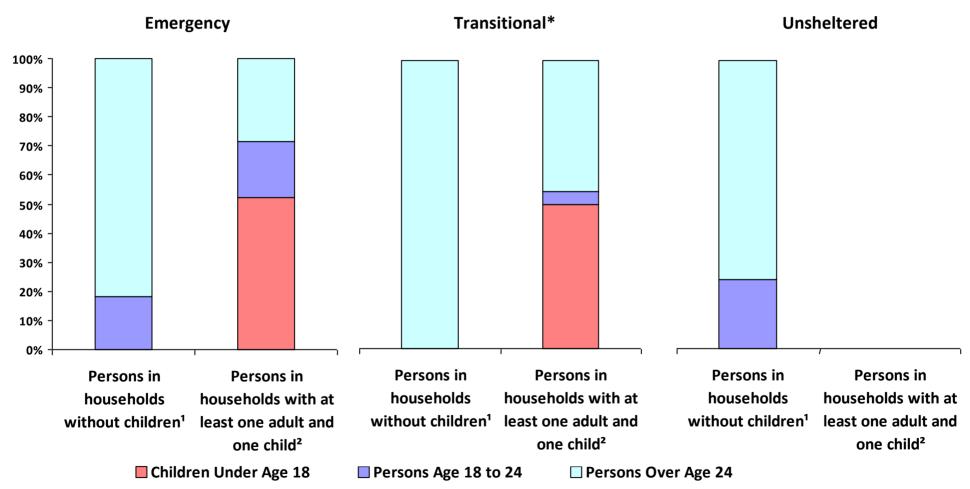

## 2019 Point-In-Time Count Proportion of Persons in each Age Group by Household Type

<sup>\*</sup> Safe Haven programs are included in the Transitional Housing category.

<sup>&</sup>lt;sup>1</sup>This category includes single adults, adult couples with no children, and groups of adults. <sup>2</sup>This category includes households with one adult and at least one child under age 18.

<sup>&#</sup>x27;This category includes single adults, adult couples with no children, and groups of adults. 'This category includes households with one adult and at least one child under age 18.

<sup>&</sup>lt;sup>3</sup>This category includes persons under age 18, including children in one-child households, adolescent parents and their children, adolescent siblings, or other household configurations composed only of children.