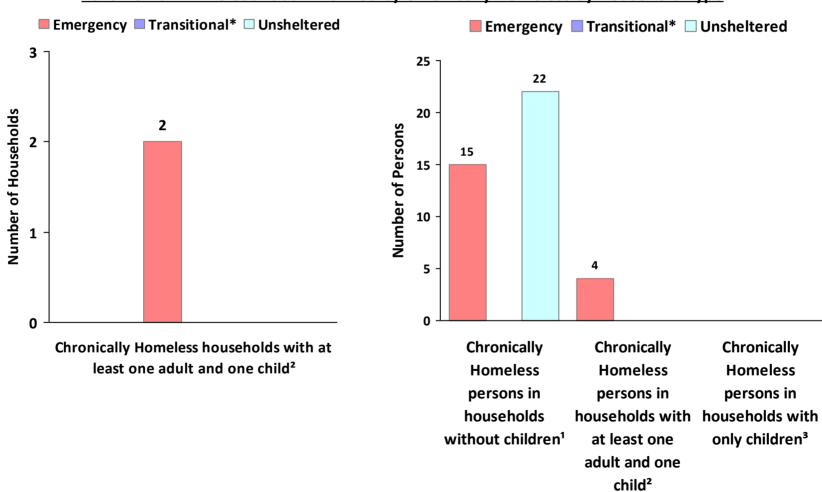

## 2019 Point in Time Count Summarized by Chronically Homeless by Household Type

<sup>\*</sup> Safe Haven programs are included in the Transitional Housing category.

<sup>&</sup>lt;sup>1</sup>This category includes single adults, adult couples with no children, and groups of adults. <sup>2</sup>This category includes households with one adult and at least one child under age 18.

<sup>&#</sup>x27;This category includes single adults, adult couples with no children, and groups of adults. 'This category includes households with one adult and at least one child under age 18.

<sup>&</sup>lt;sup>3</sup>This category includes persons under age 18, including children in one-child households, adolescent parents and their children, adolescent siblings, or other household configurations composed only of children.

<sup>3</sup>This category includes persons under age 18, including children in one -child households, adolescent parents and their children, adolescent siblings, or other household configurations composed only of children.