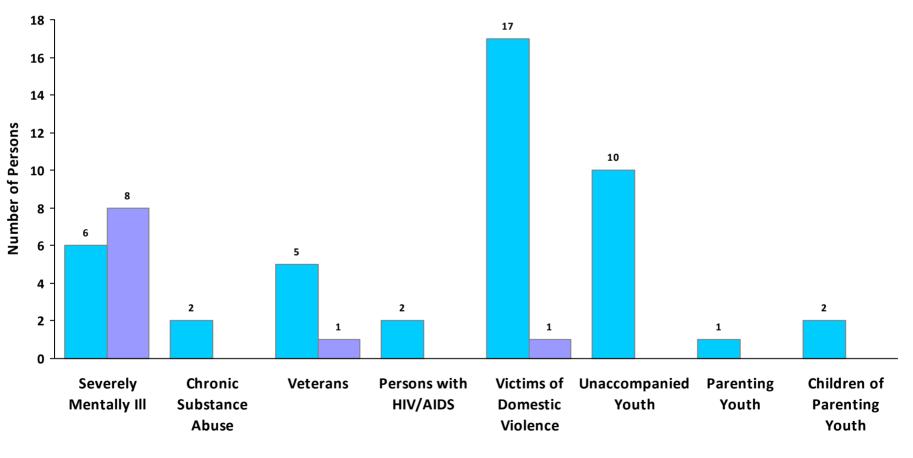

## **2017 Point in Time Count Summarized by Sub-Population**

Sheltered 🔲 Unsheltered