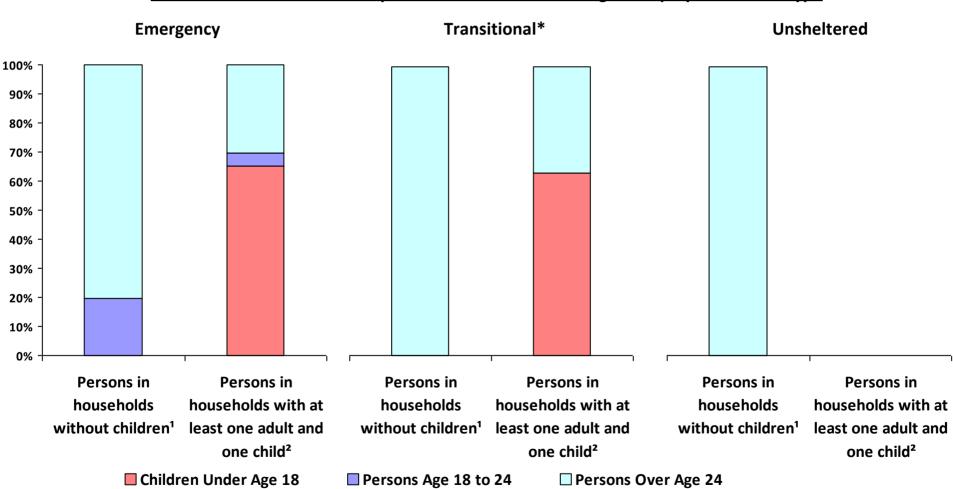

### CoC Number: VA-602

2017 Point-In-Time Count Proportion of Persons in each Age Group by Household Type

\* Safe Haven programs are included in the Transitional Housing category.

<sup>1</sup>This category includes single adults, adult couples with no children, and groups of adults. <sup>2</sup>This category includes households with one adult and at least one child under age 18.

## 2017 Point in Time Count Summarized by Household Type

\* Safe Haven programs are included in the Transitional Housing category.

<sup>1</sup>This category includes single adults, adult couples with no children, and groups of adults. <sup>2</sup>This category includes households with one adult and at least one child under age 18.