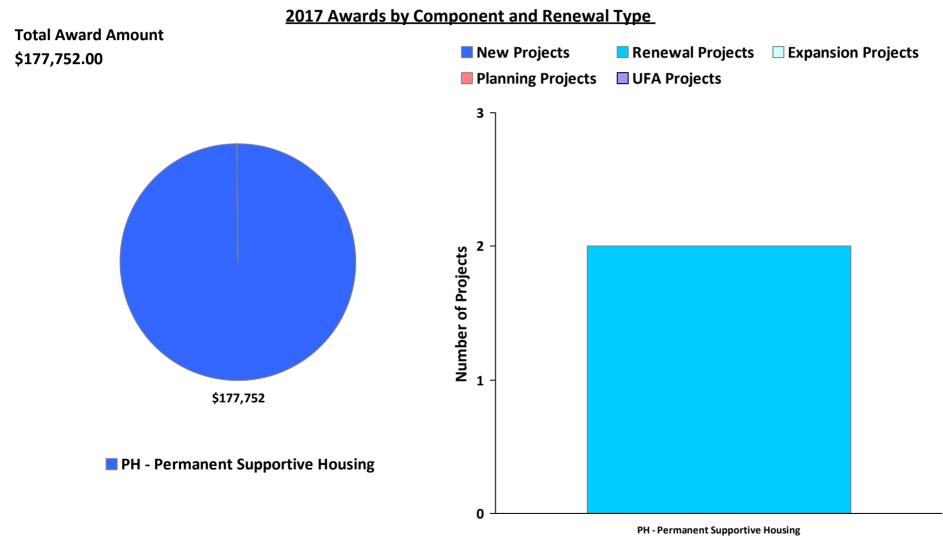

### CoC Name: \_\_Loudoun County CoC

### CoC Number: VA-602



2017 CoC Boundary 1111 2016 CoC Boundary



## CoC Name: \_\_Loudoun County CoC

### CoC Number: VA-602





### CoC Name: \_\_Loudoun County CoC

### CoC Number: VA-602



# 2017 Housing Inventory Summarized by Target Population and Bed Type

\* Mixed beds may serve any target population

\*\*Adult & Child and Adult & Child Beds refer to beds for households with one adult and at least one child under age 18



<u>CoC Name:</u> <u>Loudoun County CoC</u> CoC Number: VA-602

## 2017 Point in Time Count Summarized by Household Type



\* Safe Haven programs are included in the Transitional Housing category.

<sup>1</sup>This category includes single adults, adult couples with no children, and groups of adults. <sup>2</sup>This category includes households with one adult and at least one child under age 18.

<sup>3</sup>This category includes persons under age 18, including children in one-child