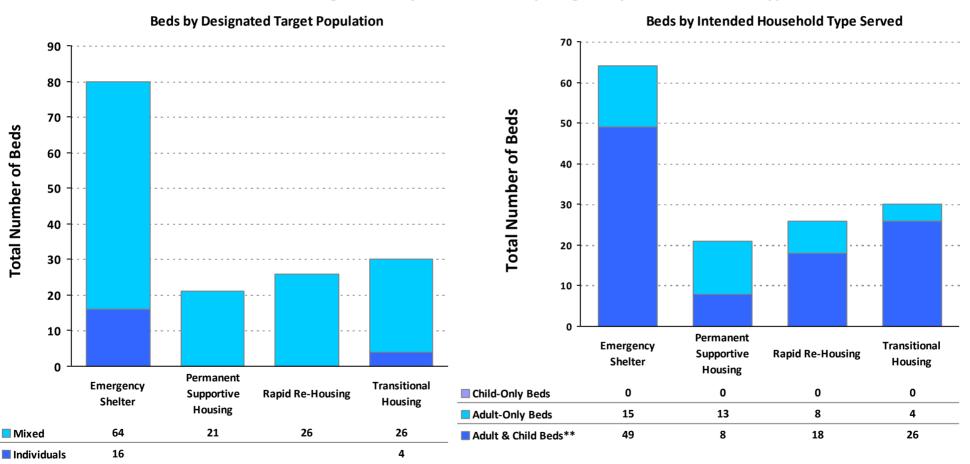

# 2017 Housing Inventory Summarized by Target Population and Bed Type

\* Mixed beds may serve any target population

\*\*Adult & Child and Adult & Child Beds refer to beds for households with one adult and at least one child under age 18