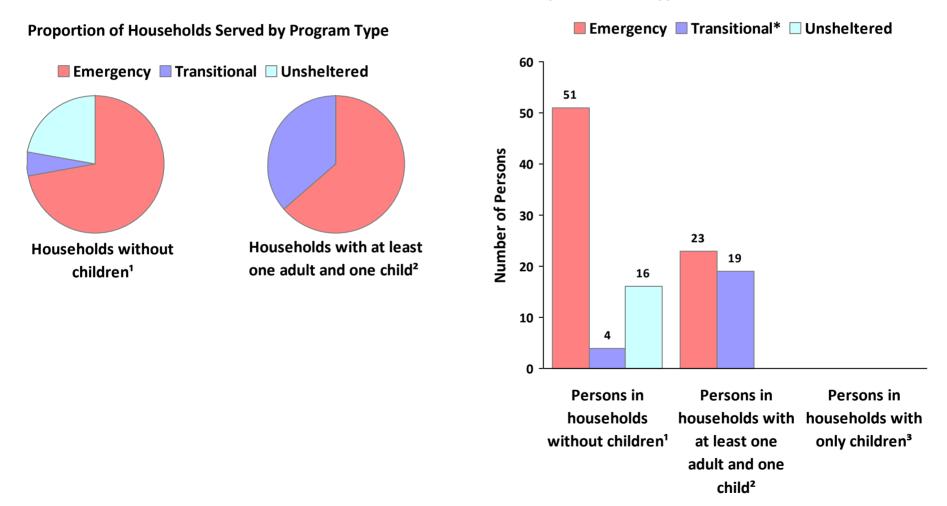

## 2017 Point in Time Count Summarized by Household Type

\* Safe Haven programs are included in the Transitional Housing category.

<sup>1</sup>This category includes single adults, adult couples with no children, and groups of adults. <sup>2</sup>This category includes households with one adult and at least one child under age 18.

<sup>3</sup>This category includes persons under age 18, including children in one-child households, adolescent parents and their children, adolescent siblings, or other household configurations composed only of children.