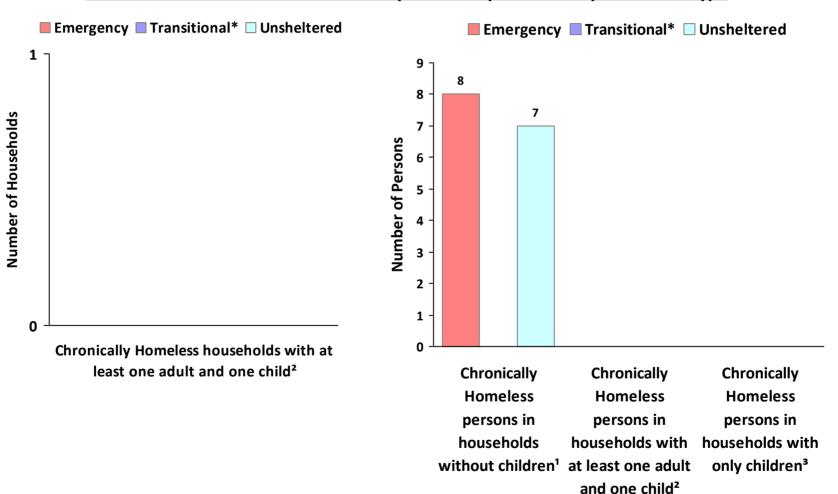

### 2017 Point in Time Count Summarized by Chronically Homeless by Household Type

\* Safe Haven programs are included in the Transitional Housing category.

<sup>1</sup>This category includes single adults, adult couples with no children, and groups of adults. <sup>2</sup>This category includes households with one adult and at least one child under age 18.

<sup>3</sup>This category includes persons under age 18, including children in one-child households, adolescent parents and their children, adolescent siblings, or other household configurations composed only of children.