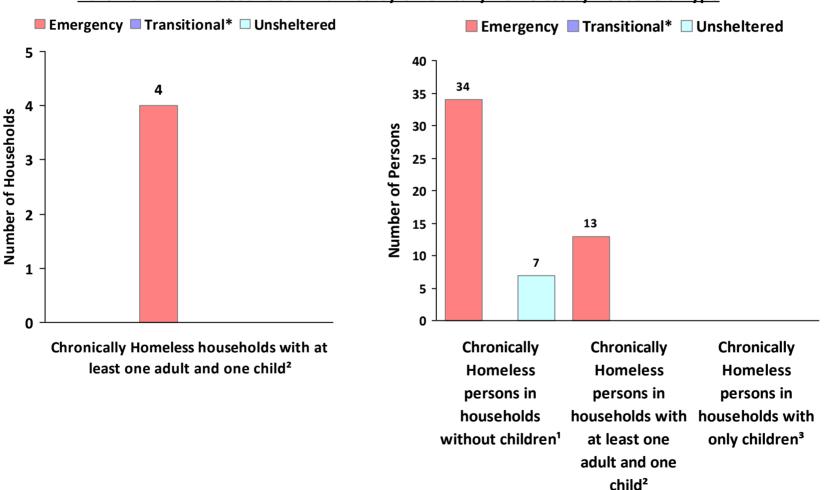

# Coc Name: \_\_Harrisonburg, Winchester/Western Virginia CoC

2019 Point in Time Count Summarized by Chronically Homeless by Household Type

\* Safe Haven programs are included in the Transitional Housing category.

<sup>1</sup>This category includes single adults, adult couples with no children, and groups of adults. <sup>2</sup>This category includes households with one adult and at least one child under age 18.

<sup>3</sup>This category includes persons under age 18, including children in one -child households, adolescent parents and their children, adolescent siblings, or other household configurations composed only of children.

#### CoC Number: VA-513

### Coc Name: <u>Harrisonburg</u>, Winchester/Western Virginia CoC