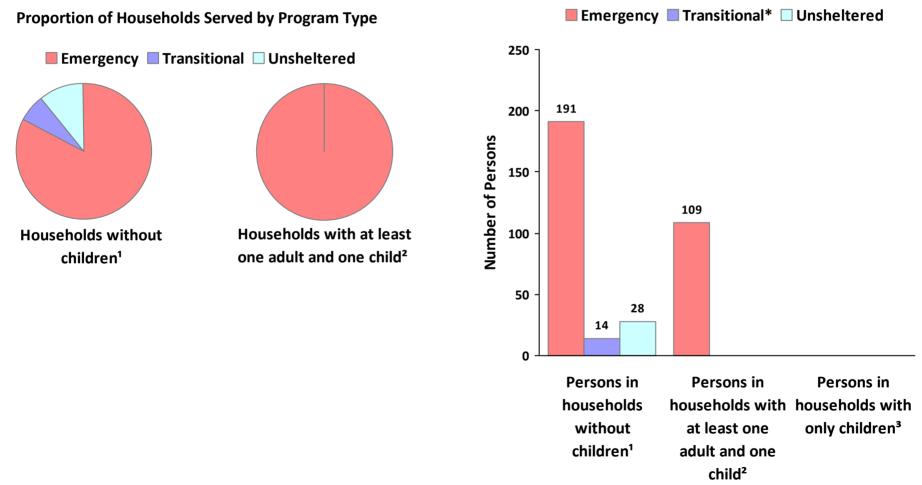

# 2019 Point in Time Count Summarized by Household Type

\* Safe Haven programs are included in the Transitional Housing category.

<sup>1</sup>This category includes single adults, adult couples with no children, and groups of adults. <sup>2</sup>This category includes households with one adult and at least one child under age 18.

<sup>3</sup>This category includes persons under age 18, including children in one-child households, adolescent parents and their children, adolescent siblings, or other household configurations composed only of children.

#### CoC Number: VA-513

## Coc Name: \_\_Harrisonburg, Winchester/Western Virginia CoC