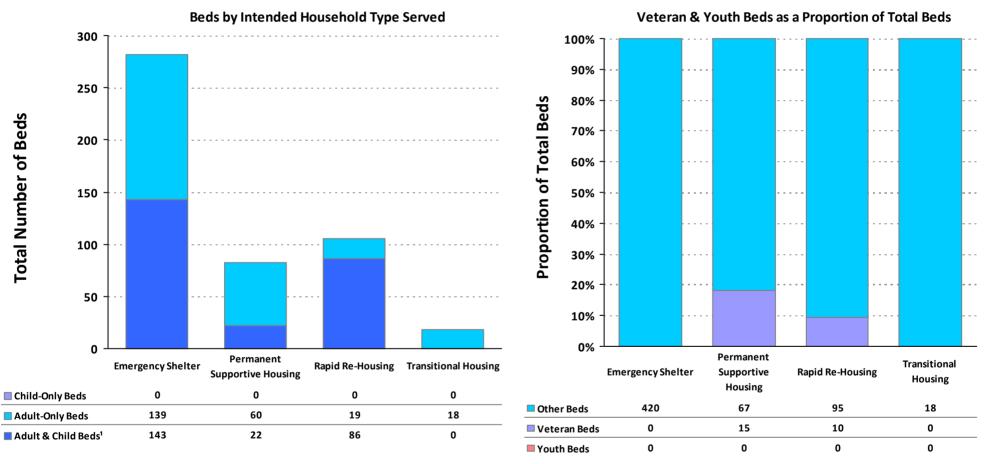

# 2019 Housing Inventory Summarized by Target Population and Bed Type

<sup>1</sup>Adult & Child Beds refer to beds for households with one adult (age 18 or older) and at least one child (under the age of 18).

#### CoC Number: VA-513

# CoC Name: \_\_Harrisonburg, Winchester/Western Virginia CoC