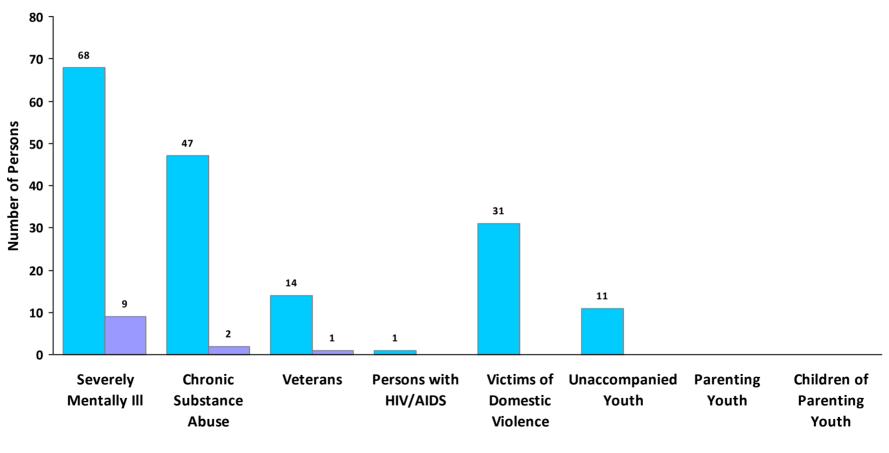

least one child under age 18.



#### CoC Number: VA-513

# Coc Name: \_\_Harrisonburg, Winchester/Western Virginia CoC



2019 Point in Time Count Summarized by Chronically Homeless by Household Type

\* Safe Haven programs are included in the Transitional Housing category.

<sup>1</sup>This category includes single adults, adult couples with no children, and groups of adults. <sup>2</sup>This category includes households with one adult and at least one child under age 18.

<sup>3</sup>This category includes persons under age 18, including children in one -child households, adolescent parents and their children, adolescent siblings, or other household configurations composed only of children.



#### CoC Number: VA-513

### Coc Name: <u>Harrisonburg</u>, Winchester/Western Virginia CoC



# 2019 Point in Time Count Summarized by Sub-Population

Sheltered Unsheltered